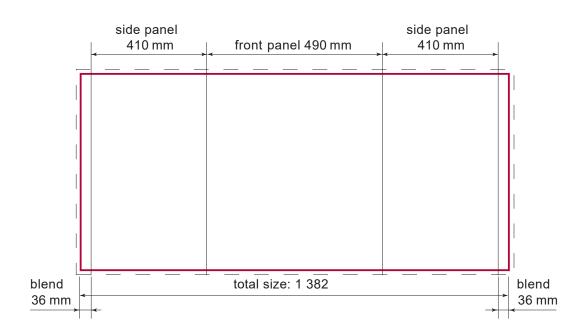

## **Graphic dimensions:**

Total size: 1 382 x 873 mm

Front panel size: 490 x 873 mm

Side panel size: 410 x 873 mm