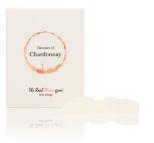

### **CHARDONNAY**

[floral | creamy | exotic]

This fashionable Chardonnay balances floral notes with exotic flavours.

The nose is elegant, with the richness of the fruit enhanced by lychee, peach and pear. Nuance of limes on the palate combine to offer a delicious, flavourful wine gum with a creamy taste and a lingering and refreshing aftertaste.