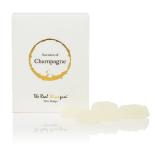

### **CHAMPAGNE**

[botanical | green | tingle on the finish]

Lovely spot-on treat with abundant pineapple and brilliantly freshness.

Floral notes blend magnificently with the ultimate refreshment of citrus and green apple, to create this delicate Champagne gum. Elegant and intense at once, with notes of elderflower and spicy rosewater. Crisp and sweet with lovely juicy tingle on the finish. This is the perfect celebratory wine gum.