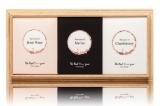

### TRIO GIFT BOX

[Rosé | Merlot | Chardonnay]

The perfect way to discover the Vinoos collection.

This all-in-one set includes three gift boxes: Red Merlot, White Chardonnay and Rosé Wine gums. It is everything you need to leverage a dinner/party. These lifestyle wine gums are an adult luxury happiness and they try to achieve the taste of that first sip wine in a new way, without actually drinking.

### TRIO ON WOOD GIFT BOX

[Rosé | Merlot | Chardonnay]

The perfect way to discover the Vinoos collection.

Three gifts in a beautiful hand made wooden box. These lifestyle wine gums are an adult luxury happiness and they try to achieve the taste of that first sip wine in a new way, without actually drinking. This three pack include our white Chardonnay, red Merlot and Rosé wine gums.