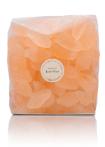

### ROSÉ

[fruity | wild flowers | delicate]

These unique Rosé gums make you feel like summer.

Beautiful soft pink color in an equally chic packaging. These wine gums get fancy summer. Many wild flowers, lychee aromas and a caramel touch lift up out of this delicate Rosé wine gum to meet you. Crisp and sweet with lovely juicy tingle on the finish. This is the perfect summertime wine gum.

### **ROSÉ SMALL**

[fruity | wild flowers | delicate]

These unique Rosé gums make you feel like summer.

Beautiful soft pink color in an equally chic packaging. These wine gums get fancy summer. Many wild flowers, lychee aromas and a caramel touch lift up out of this delicate Rosé wine gum to meet you. Crisp and sweet with lovely juicy tingle on the finish. This is the perfect summertime wine gum.