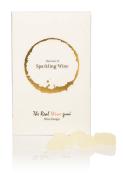

### SPARKLING WINE XL

[bubbly | elderflower | botanical]

This vibrant Sparkling gum brings life to any sun-kissed afternoon.

Floral notes blend magnificently with the ultimate refreshment of citrus and green apple, to create this delicate Champagne gum. Elegant and intense at once, with notes of elderflower and spicy rosewater. Crisp and sweet with lovely juicy tingle on the finish. This is the perfect celebratory wine gum.