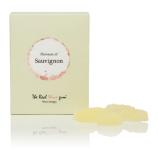

### SAUVIGNON BLANC

[spicy | zesty | longlasting]

Fans of New Zealand style will love this zesty Sauvignon Blanc gum.

The magic of this incredible wine gum lies in its high acidity and delicate notes of ripe citrussy fruit, lychee and gooseberry. Bright and pale with fresh grassy notes. A super delicious delight, with camomile undertones and a spicy long-lasting finish. This wine gum will reignite your love affair with Sauvignon Blanc.

### SAUVIGNON BLANC SMALL

[spicy | zesty | longlasting]

Fans of New Zealand style will love this zesty Sauvignon Blanc gum.

The magic of this incredible wine gum lies in its high acidity and delicate notes of ripe citrussy fruit, lychee and gooseberry. Bright and pale with fresh grassy notes. A super delicious delight, with camomile undertones and a spicy long-lasting finish. This wine qum will reignite your love affair with Sauvignon Blanc.