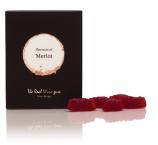

### **MERLOT**

[earthy | fruity | aftertaste]

This mouth-watering ruby Merlot has a fruity nose and a long-lasting finish.

The brilliant dark ruby appearance is indicative of the elegant red and black berry aromas, which follow through to the palate showing enticing, concentrated ripe cherry and subtle earthy flavours. Designed to be enjoyed immediately. If you are feeling adventurous give it a whirl with cheeses.