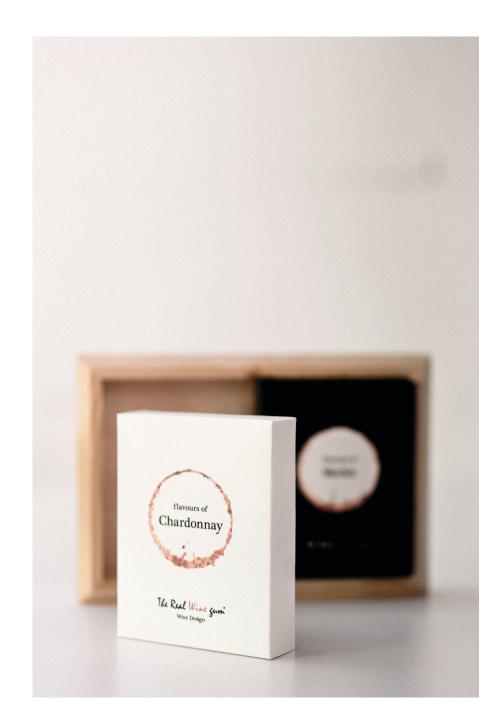

### **CHARDONNAY**

[floral | creamy | exotic]

This fashionable Chardonnay balances floral notes with exotic flavours.

The nose is elegant, with the richness of the fruit enhanced by lychee, peach and pear. Nuance of limes on the palate combine to offer a delicious, flavourful wine gum with a creamy taste and a lingering and refreshing aftertaste.

### **CHARDONNAY SMALL**

[floral | creamy | exotic]

This fashionable Chardonnay balances floral notes with exotic flavours.

The nose is elegant, with the richness of the fruit enhanced by lychee, peach and pear. Nuance of limes on the palate combine to offer a delicious, flavourful wine gum with a creamy taste and a lingering and refreshing aftertaste.