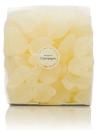

### **CHARDONNAY**

[floral | creamy | exotic]

This fashionable Chardonnay balances floral notes with exotic flavours.

The nose is elegant, with the richness of the fruit enhanced by lychee, peach and pear. Nuance of limes on the palate combine to offer a delicious, flavourful wine gum with a creamy taste and a lingering and refreshing aftertaste.

### **CHARDONNAY SMALL**

[floral | creamy | exotic]

This fashionable Chardonnay balances floral notes with exotic flavours.

The nose is elegant, with the richness of the fruit enhanced by lychee, peach and pear. Nuance of limes on the palate combine to offer a delicious, flavourful wine gum with a creamy taste and a lingering and refreshing aftertaste.