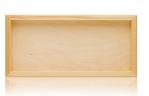

## COUNTER DISPLAY Display for 12 large packs

WOODEN BOX Empty wooden box for 3 large packs

### DISPLAY AND WOODEN BOX

Material

Wooden display is made from Birch plywood and comply with all applicable rules under the TSCA.

SHOWCARD

Material

Wooden block is made from Birch plywood and comply with all applicable rules under the TSCA. The card is made from MultiLoft paper.