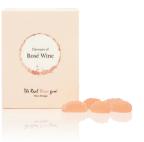

### ROSÉ

[fruity | wild flowers | delicate]

These unique Rosé gums make you feel like summer.

Beautiful soft pink color in an equally chic packaging. These wine gums get fancy summer. Many wild flowers, lychee aromas and a caramel touch lift up out of this delicate Rosé wine gum to meet you. Crisp and sweet with lovely juicy tingle on the finish. This is the perfect summertime wine gum.