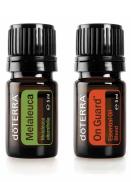

#### **MELALEUCA**

PURE ESSENTIAL OIL Melaleuca alternifolia | 15 ml

More commonly called "tea tree," Melaleuca oil is composed of 90 different compounds and has limitless applications.

- Provides reinforcing and rejuvenating benefits for the hair, skin, and fingernails
- Cleansing properties
- · Supports a healthy complexion

#### ON GUARD™ **ESSENTIAL OIL BLEND**

The doTERRA On Guard blend provides a safe, natural way to support your immune system's natural defenses. With a spicy, energising, and uplifting aroma, On Guard is a perfect blend to have on-hand throughout the year.