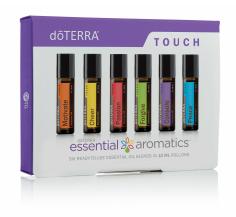

#### dōTERRA TOUCH™ KIT

Including nine of our most popular essential oils, (Lavender, Peppermint, Frankincense, Melaleuca, ZenGest, dōTERRA Air, On Guard, Oregano, and Deep Blue) our dōTERRA Touch Kit is a convenient purchase for supporting the whole family's needs.

• Nine 10 ml roll-ons of essential oils and blends

Lavender Melaleuca On Guard™ Peppermint ZenGest™ Oregano Frankincense dōTERRA Air™ Deep Blue™