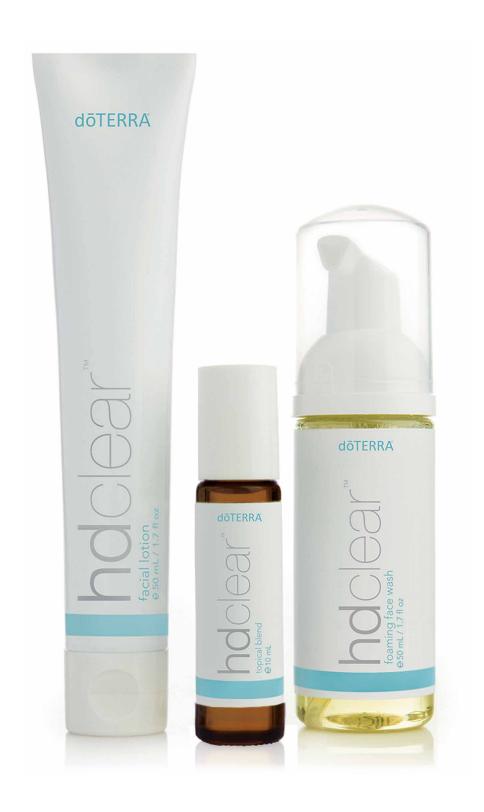

## dōTERRA HD CLEAR™

HD Clear is a three-step system that works synergistically, with each product building on the next to thoroughly cleanse and purify the skin and deliver optimal hydration for a balanced moisture level. Made with pure plant extracts, the ingredients in HD Clear are gentle and calming to the skin, but powerfully effective. Using HD Clear every day will help reduce the appearance of blemishes, promote a clear, healthy complexion, and soothe the skin. HD Clear provides a natural solution for problem skin of all ages.

#### HD CLEAR™ TOPICAL BLEND

10 ml roll-on

Used as a spot treatment or an over-all application, HD Clear Topical Blend promotes a clean and healthy complexion with essential oils renowned for their skin-benefiting properties.

- Features a unique blend of black cumin seed oil as well as CPTG™ essential oils of Ho Wood, Melaleuca, Eucalyptus, Geranium, and Litsea
- Promotes clear-looking skin by targeting the site of blemishes

#### HD CLEAR™ FOAMING FACE WASH

50 ml

Discover the perfect solution for problem skin of all ages with the dotTERRA  $^{\rm IM}$  HD Clear Foaming Face Wash.

- Designed to thoroughly cleanse without stripping away natural moisture
- Contains CPTG essential oils and plant extracts that will leave your skin extra clean and soft

### HD CLEAR™ FACIAL LOTION 50 ml

Enjoy a beautiful, smooth complexion with HD Clear Facial Lotion. This lotion contains natural emollients to promote healthy levels of moisture in the skin for a balanced complexion as well as CPTG essential oils combined with botanical extracts known to assist in achieving blemish-free skin.

- Features a unique blend of black cumin seed oil as well as CPTG essential oils of Ho Wood, Melaleuca, Eucalyptus, Geranium, and Litsea
- Natural ingredients help target blemishes for clear and clean skin

#### HD CLEAR™ KIT

This kit contains HD Clear Foaming Face Wash, Topical Blend, and Facial Lotion for a beautifully balanced complexion.