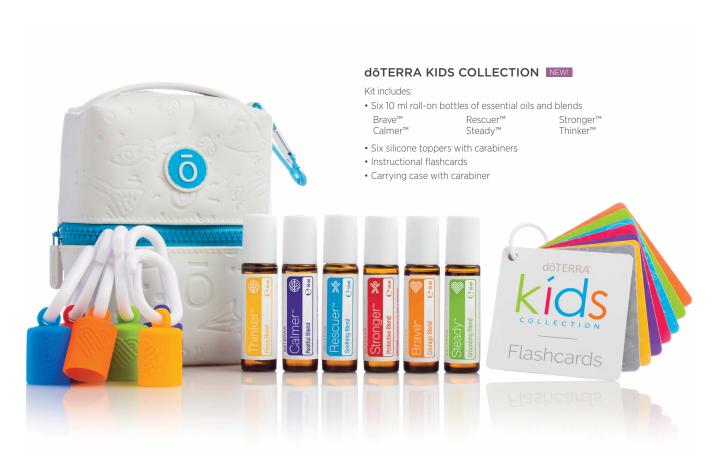

# $dar{o}TERRA^{\scriptscriptstyle{ ext{ iny TM}}}$ KIDS COLLECTION

Whether you are an experienced practitioner or new to essential oils, the doTERRA Kids Collection is the complete and ready-made "whole body" essential oil toolbox designed to empower caregivers to confidently care for the wellness of little ones.

Formulated specifically for developing minds, bodies, and emotions, these essential oil blends feature unique combinations therapeutically balanced to provide powerful benefits while being gentle on delicate skin.

### BRAVE™ NEW! **COURAGE BLEND**

10 ml roll-on

With a bright and warm aroma, Brave is the perfect blend to invigorate and empower you when you're feeling unmotivated.

- · Features Wild Orange, Amyris, Osmanthus, and Cinnamon in a base of Fractionated Coconut Oil
- Use Brave Courage Blend throughout the day to encourage feelings of belief
- · Use Brave before new or different situations to promote feelings of courage and confidence

#### CALMER™ NEW! RESTFUL BLEND

10 ml roll-on

Calmer Restful Blend promotes a serene atmosphere, allowing bedtime to be a peaceful and welcomed experience.

- · Features Lavender, Cananga, Buddha Wood, and Roman Chamomile in a base of Fractionated Coconut Oil
- Try rolling onto wrists, back of neck, or the bottoms of feet at bedtime
- Helps quiet restlessness and promotes a positive and relaxed mood

### RESCUER™ NEW! SOOTHING BLEND

10 ml roll-on

After running, jumping, and playing, rub Rescuer onto your legs, feet, or back to soothe your active body.

- · Features Lavender, Spearmint, Copaiba, and Zanthoxylum in a base of Fractionated Coconut Oil
- · Massage onto growing or tired legs to reduce feelings of tension
- · Provides comforting and soothing relief

# STEADY™ NEW! GROUNDING BLEND

10 ml roll-on

Soothing to the skin and uplifting, Steady is a great everyday blend.

- Features Amyris, Balsam Fir, Coriander, and Magnolia in a base of Fractionated Coconut Oil
- Use Steady to promote feelings of tranquility throughout the day
- Apply to the back of the neck or bottoms of the feet to boost feelings of balance

# STRONGER™ NEW! PROTECTIVE BLEND

10 ml roll-on

Use Stronger on the back of your neck or bottoms of your feet for an added boost or for protection when you are not feeling your best.

- Features Cedarwood, Litsea, Frankincense, and Rose Extract in a base of Fractionated Coconut Oil
- Rejuvenating to the skin; use daily to promote feelings of well-being
- Comforting to occasional skin irritations

### THINKER™ NEW! FOCUS BLEND

10 ml roll-on

When it is time to get creative and focus, use Thinker to support your mind and enhance learning.

- Features Vetiver, Clementine, Peppermint, and Rosemary in a base of Fractionated Coconut Oil
- Keep on hand whenever needed to remain on task and focused
- Roll onto wrists or hands and inhale to promote a sense of clarity and alertness