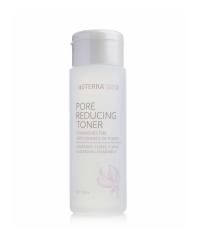

#### PORE REDUCING TONER

118 ml

Formulated to visibly reduce the appearance of pores, dōTERRA Pore Reducing Toner contains CPTG Certified Pure Tested Grade™ essential oils of Lavender, Ylang Ylang, and German Chamomile to calm sensitive skin while innovative fruit and plant extracts tone and balance the skin, increase hydration, and visibly reduce the appearance of pores to support a healthy-looking complexion.