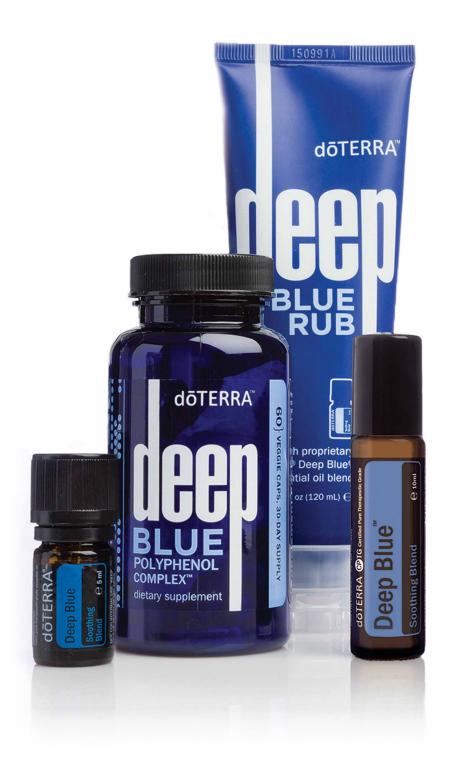

# DEEP BLUE™PRODUCTS

The soothing combination of CPTG Certified Pure Tested Grade™ essential oils of Wintergreen, Camphor, Peppermint, Ylang Ylang, Helichrysum, Blue Tansy, Blue Chamomile, and Osmanthus create the dōTERRA™ Deep Blue proprietary blend. Available in a cream, roll-on, and supplement, Deep Blue provides soothing effects and targeted benefits.

#### DEEP BLUE™ RUB **SOOTHING LOTION**

Infused with Deep Blue Soothing Blend, Deep Blue Rub is a favourite of athletes.

- Formulated with the Deep Blue proprietary blend of essential oils and other powerful ingredients
- Cools and warms problem areas
- Blended in a base of moisturising emollients that leave your skin feeling soft, not greasy

### POLYPHENOL COMPLEX™

60 vegetable capsules

Now Deep Blue has a nutritional supplement that contains powerful polyphenols.

- Features patent-pending, formula boswellia extract
- Includes proprietary, standardised extracts of Ginger, Curcumin, Resveratrol, and other polyphenols to soothe and comfort

#### DEEP BLUE™ TOP SELLER SOOTHING BLEND

5 ml | 10 ml roll-on

A synergistic blend of CPTG™ essential oils, Deep Blue provides a warm, tingly sensation when applied to the skin.

- Features Wintergreen, Camphor, Peppermint, Blue Tansy, German Chamomile, Ylang Ylang, Helichrysum, and Osmanthus essential oils
- Apply as part of a soothing massage