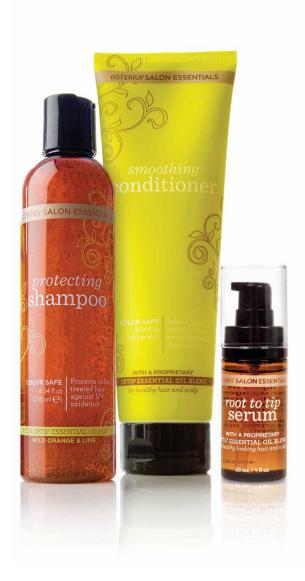

- Promotes feelings of clear airways and easy breathing
- Cleansing and purifying to the skin
- Promotes a positive mood and sense of focus