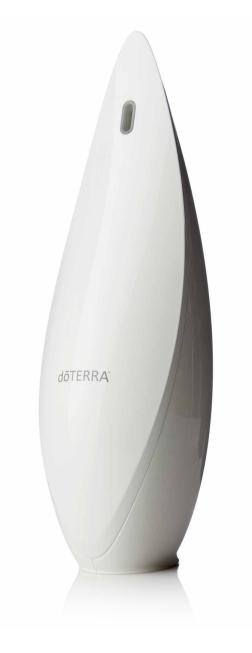

#### **dōTERRA LUMO DIFFUSER**

Transform any room into a serene or uplifting environment by diffusing CPTG™ essential oils with a custom-designed, nature-inspired, ultrasonic diffuser.

- Seven lighting colour options
- • Customisable output-2 or 5 hours continuous, 10 hours intermittent (4 minutes on/4 minutes off)
- Coverage of up to 50 m²