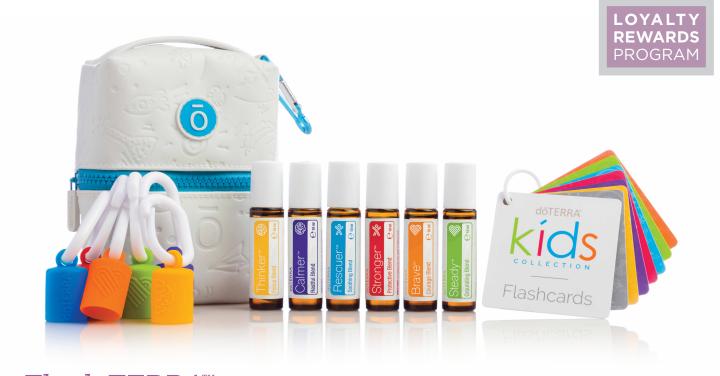

# $dar{o}TERRA^{\scriptscriptstyle{ ext{ iny TM}}}$ KIDS COLLECTION

Whether you are an experienced practitioner or new to essential oils, the doTERRA Kids Collection is the complete and ready-made "whole body" essential oil toolbox designed to empower caregivers to confidently care for the wellness of little ones.

Formulated specifically for developing minds, bodies, and emotions, these essential oil blends feature unique combinations therapeutically balanced to provide powerful benefits while being gentle on delicate skin.

### BRAVE™ NEW! **COURAGE BLEND**

10 ml roll-on

With a bright and warm aroma, Brave is the perfect blend to invigorate and empower you when you're feeling unmotivated.

- · Features Wild Orange, Amyris, Osmanthus, and Cinnamon in a base of Fractionated Coconut Oil
- Use Brave Courage Blend throughout the day to encourage feelings of belief
- · Use Brave before new or different situations to promote feelings of courage and confidence

#### CALMER™ NEW! RESTFUL BLEND

10 ml roll-on

Calmer Restful Blend promotes a serene atmosphere, allowing bedtime to be a peaceful and welcomed experience.

- · Features Lavender, Cananga, Buddha Wood, and Roman Chamomile in a base of Fractionated Coconut Oil
- Try rolling onto wrists, back of neck, or the bottoms of feet at bedtime
- Helps quiet restlessness and promotes a positive and relaxed mood

### RESCUER™ NEW! SOOTHING BLEND

10 ml roll-on

After running, jumping, and playing, rub Rescuer onto your legs, feet, or back to soothe your active body.

- · Features Lavender, Spearmint, Copaiba, and Zanthoxylum in a base of Fractionated Coconut Oil
- · Massage onto growing or tired legs to reduce feelings of tension
- · Provides comforting and soothing relief

# STEADY™ NEW! GROUNDING BLEND

10 ml roll-on

Soothing to the skin and uplifting, Steady is a great everyday blend.

- Features Amyris, Balsam Fir, Coriander, and Magnolia in a base of Fractionated Coconut Oil
- Use Steady to promote feelings of tranquility throughout the day
- Apply to the back of the neck or bottoms of the feet to boost feelings of balance

# STRONGER™ NEW! PROTECTIVE BLEND

10 ml roll-on

Use Stronger on the back of your neck or bottoms of your feet for an added boost or for protection when you are not feeling your best.

- Features Cedarwood, Litsea, Frankincense, and Rose Extract in a base of Fractionated Coconut Oil
- Rejuvenating to the skin; use daily to promote feelings of well-being
- Comforting to occasional skin irritations

### THINKER™ NEW! FOCUS BLEND

10 ml roll-on

When it is time to get creative and focus, use Thinker to support your mind and enhance learning.

- Features Vetiver, Clementine, Peppermint, and Rosemary in a base of Fractionated Coconut Oil
- Keep on hand whenever needed to remain on task and focused
- Roll onto wrists or hands and inhale to promote a sense of clarity and alertness