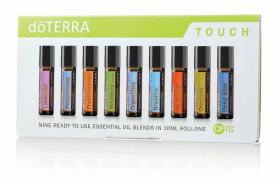

#### dōTERRA TOUCH™ KIT

Including nine of our most popular essential oils, (Lavender, Peppermint, Frankincense, Melaleuca, ZenGest, dōTERRA Air, On Guard, Oregano, and Deep Blue) our dōTERRA Touch Kit is a convenient purchase for supporting the whole family's needs.

• Nine 10 ml roll-ons of essential oils and blends

Lavender Melaleuca On Guard™ Peppermint ZenGest™ Oregano Frankincense dōTERRA Air™ Deep Blue™