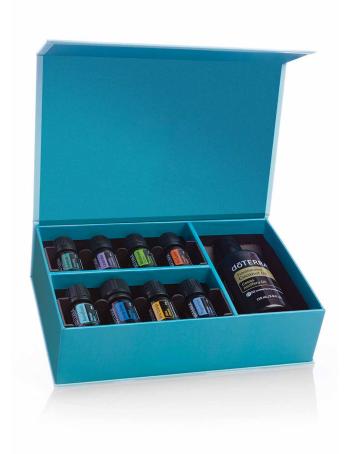

# KITS & COLLECTIONS

dōTERRA has created a selection of essential oil kits and collections designed to bring optimal wellness to every household. Each kit includes carefully-selected oils gently distilled from plants that are nurtured and harvested to meet doTERRA's strict standards of purity and potency. Enjoy the targeted benefits of your favourite aromas and blends in one convenient package.

#### FAMILY ESSENTIALS KIT TOP SELLER

This collection of 10 nurturing essential oils and blends provides what you need to care for your family's everyday health needs with simple and safe methods featuring essential oils.

 $\bullet$  Ten 5 ml bottles of essential oils and blends

Lavender Oregano Lemon Frankincense Peppermint Deep Blue™ Melaleuca dōTERRA Air™

ZenGest™ On Guard™