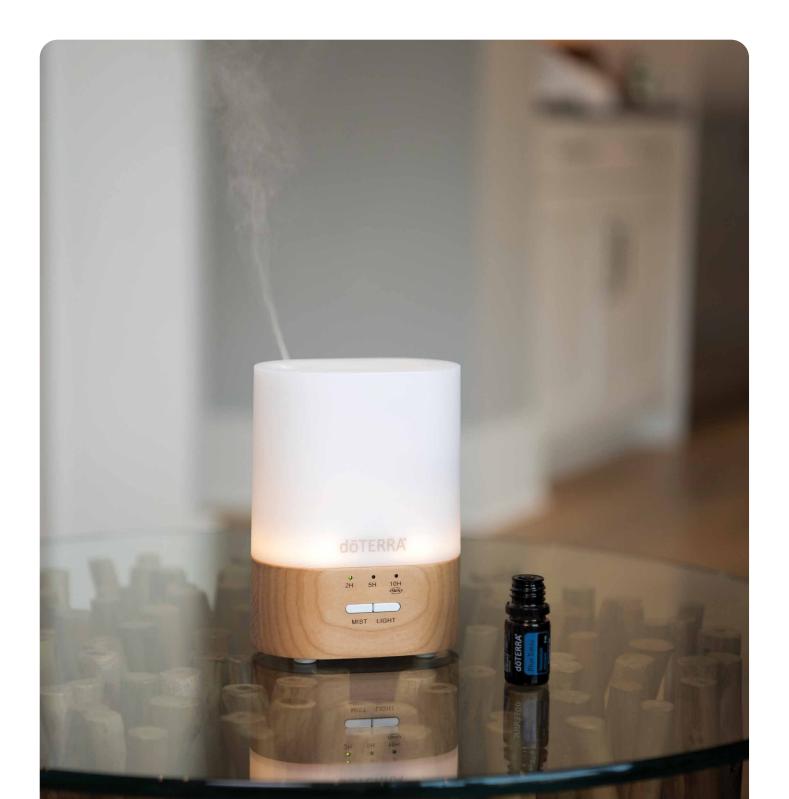

# **DIFFUSERS**

Designed to bring you optimum relaxation and therapeutic benefits, dōTERRA's diffusers are user-friendly, health-promoting devices for your family and home. Transform any space into a serene, uplifting environment by diffusing your favourite CPTG™ essential oils.

### PETAL 2.0 DIFFUSER NEW!

The dōTERRA Petal Diffuser is a small, user-friendly diffuser that delivers a variety of benefits. This convenient diffuser is stable, light, and easy to use.

- 2 and 6 hour continuous and 12 hour intermittent (5 minutes on, 5 minutes off) diffuser settings
- Optional LED light
- $\bullet$  Ultra-fine mist reaches up to 33 m $^{2}$

#### **dōTERRA LUMO DIFFUSER**

Transform any room into a serene or uplifting environment by diffusing CPTG™ essential oils with a custom-designed, nature-inspired, ultrasonic diffuser.

- Seven lighting colour options
- • Customisable output-2 or 5 hours continuous, 10 hours intermittent (4 minutes on/4 minutes off)
- Coverage of up to 50 m²