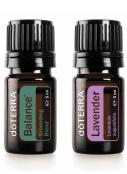

#### dōTERRA BALANCE™ **GROUNDING BLEND**

15 ml

The dōTERRA Balance blend is a subtle combination of essential oils that promotes harmony, tranquillity and a sense of relaxation by producing a grounding effect. This blend helps balance emotions and establishes a sense of well-being with an inviting, peaceful aroma.

### **LAVENDER**

PURE ESSENTIAL OIL Lavandula angustifolia | 15 ml

Lavender has been cherished for its unmistakable aroma and health properties for thousands of years.

- Widely used for its calming and relaxing qualities
- · Soothes occasional skin irritations
- · Contains relaxing qualities that can help promote a peaceful sleep