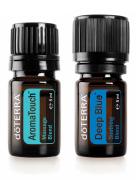

#### AROMATOUCH™ MASSAGE BLEND

15 ml

Essential oils have long been used for massage, which is why doTERRA created a proprietary massage blend that improves various massage techniques with the help of relaxing and comforting essential oils.

#### DEEP BLUE™ SOOTHING BLEND

Deep Blue Soothing Blend of CPTG Certified Pure Tested Grade™ essential oils, natural plant extracts, and additional helpful ingredients that provide a comforting sensation of cooling and warmth to problem areas.