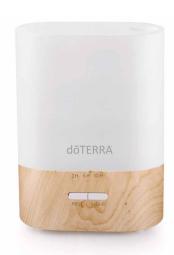

### LOTUS DIFFUSER

- 1-, 2-, and 3-hour diffuser settings
- Covers up to 30 m²
- Provides a decorative piece to any home or office