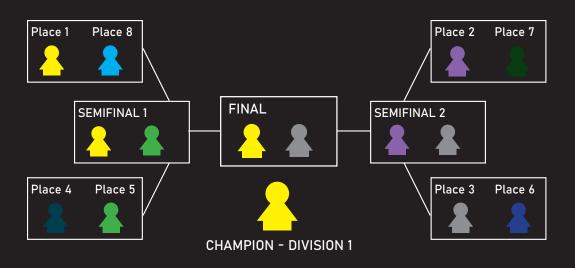

#### **PRO OPEN - DIVISION 1 MATCHPLAYS**

- EVERY PLAYER HAS 2 SETS WITH 6 BALLS
- BOTH PLAYERS HITTING AT THE SAME TIME
- AFTER SET 1 THEY SWAP PLACES
- THE LONGEST BALL OF 12 SHOTS COUNTS
- THE WINNER GOES INTO THE NEXT ROUND

#### **PRO DIVISION 1**

**PRO DIVISION 1 - TOP 8** 

8 PLAYERS