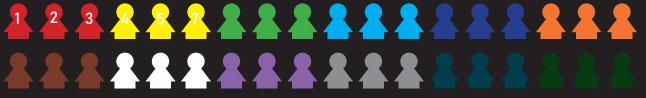

# ROUND 1 - SEEDING

| SET 1 | TEE 2 | TEE 3 |
|-------|-------|-------|
| SET 2 | TEE 2 | TEE 3 |

# ROUND 3 - SEEDING