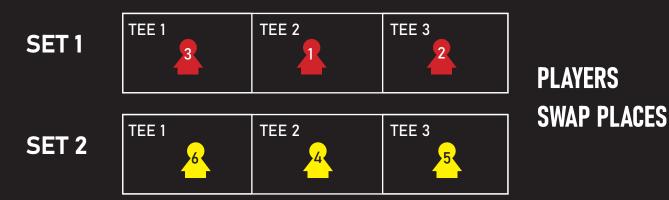

# ROUND 1 - SEEDING

| SET 1 | TEE 2 | TEE 3 |
|-------|-------|-------|
| SET 2 | TEE 2 | TEE 3 |