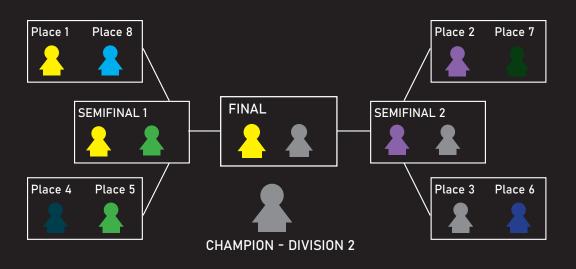

### **PLAYING FORMAT 2025**

**PRO OPEN - DIVISION 2 SEEDING** 

- SAME FORMAT AND SYSTEM AS BEFOR
- 3 ROUNDS, 6 BALLS, 3 PLAYER HITTING SAME TIME, ETC.
- ONLY THE BEST DRIVE OF 3X6 SHOTS (18 SHOTS) COUNTS
- AFTER 3 ROUNDS THE TOP 8 PLAYERS WILL GO INTO THE MATCHPLAYS
- PLACE 9TH TO 18TH IN DIVISION 2 ARE OUT!

#### **PRO DIVISION 2**

**18 PLAYERS** 

#### PRO DIVISION 2 - TOP 8

#### **PRO OPEN - DIVISION 2 MATCHPLAYS**

- EVERY PLAYER HAS 2 SETS WITH 6 BALLS
- BOTH PLAYERS HITTING AT THE SAME TIME
- AFTER SET 1 THEY SWAP PLACES
- THE LONGEST BALL OF 12 SHOTS COUNTS
- THE WINNER GOES INTO THE NEXT ROUND