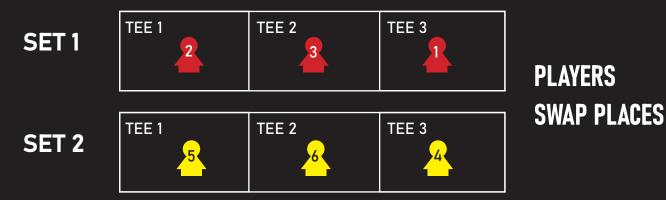

# ROUND 1 - SEEDING

| SET 1 | TEE 2 | TEE 3 |
|-------|-------|-------|
| SET 2 | TEE 2 | TEE 3 |

### 

- EVERY PLAYER IS HITTING 3 ROUNDS OF 6 BALLS IN THE SEEDING
- 3 PLAYERS ARE HITTING AT THE SAME TIME , ON THE TEE BOX
- THEY ARE HITTING THE SAME BALLS BUT DIFFERENT COLORS
- 1 SET IS 2:45 MIN, FOR 6 BALLS
- YOU CAN USE OUR TEES, OR YOUR OWN TEES
- YOU WILL HIT ONE SET ON EACH TEE BOX
- POSITION ACCORDING TO EUROPEAN RANKING (BEST LAST)
- ONLY THE BEST DRIVE OF 3X6 SHOTS (18 SHOTS) COUNTS