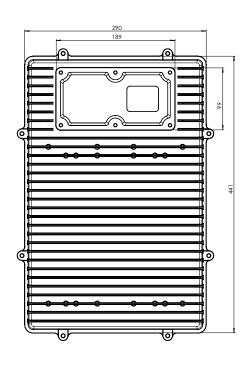

|
| Frequency           | 50 / 60 Hz                          |
| Power factor        | > 0.9                               |

#### **MATERIALS**

| Driver box       | Aluminium alloy                                                  |
|------------------|------------------------------------------------------------------|
| Cable gland      | 304 Stainless steel                                              |
| Mounting bracket | High tensile steel                                               |
| Hardware         | 304 Stainless steel                                              |
| Paint            | Conversion coating + 2 layers<br>titanium based e-coating (grey) |

#### SIZE & WEIGHT





### DARK LICHT DRIVER BOX BRACKET OPTIONS



### DARK LICHT DRIVER BOX MEASUREMENTS









### DARK LICHT DRIVER TRAY BRACKET OPTIONS

POLE MOUNT (INTERNAL)



### DARK LICHT DRIVER TRAY MEASUREMENTS







### DARK LICHT DRIVER TRAY

Designed in Europe to meet high demands in dimensions, safety and installation. The Dark Light driver tray is a sturdy and simple tray on which the drivers are mounted well and easily. The tray has been specially designed so that the installer can easily access the connections without having to open the entire box. In addition, the drivers can easily be exchanged in the event of a defect.

The Dark Light driver box is ideal for use with our Dark Light series. The use of the driver tray is ideal for light poles around sports fields. In addition, the DarkLicht Driver tray is of course also suitable for industrial applications. The DarkLicht Dri