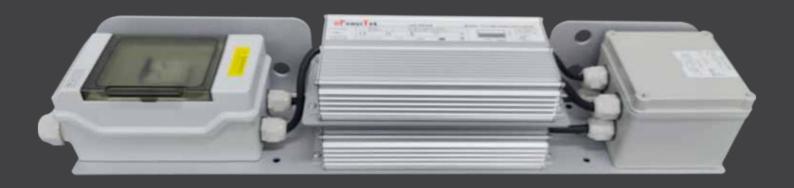

### DARK LICHT DRIVER TRAY

Designed in Europe to meet high demands in dimensions, safety and installation. The Dark Light driver tray is a sturdy and simple tray on which the drivers are mounted well and easily. The tray has been specially designed so that the installer can easily access the connections without having to open the entire box. In addition, the drivers can easily be exchanged in the event of a defect.

The Dark Light driver box is ideal for use with our Dark Light series. The use of the driver tray is ideal for light poles around sports fields. In addition, the DarkLicht Driver tray is of course also suitable for industrial applications. The DarkLicht Driver Tray has been developed to fit both existing and new poles.