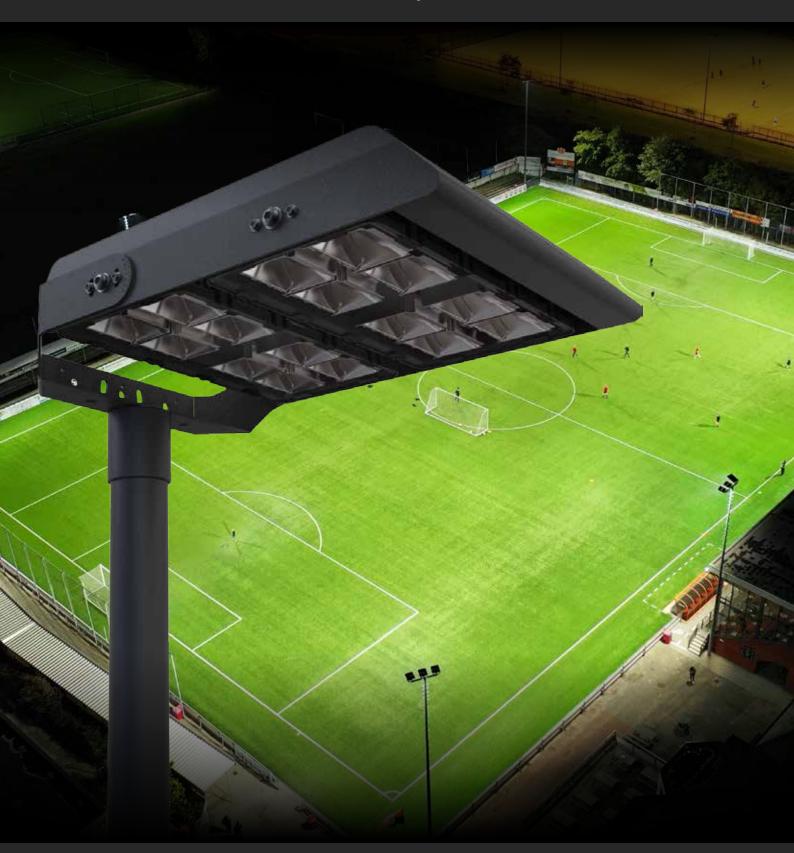

### DARK LICHT DRIVER BOX

Designed in Europe to meet the demanding requirements of urban living and industrial applications. The Dark Licht driver box is a solid and robust box in which the drivers are well protected. The box is specially designed so that the installer can easily access the connections without having to open the entire box. Ideal in high and demanding locations.

The Dark Licht driver box is ideal for use with our Dark Licht series. The driver box can be connected to the lamp but can also be placed remotely.

The Dark Light driver box is ideal for use with our Dark Light series. The use of the driver tray is ideal for light poles around sports fields. In addition, the DarkLicht Driver tray is of course also suitable for industrial applications. The DarkLicht Driver Tray has been developed to fit both existing and new poles.