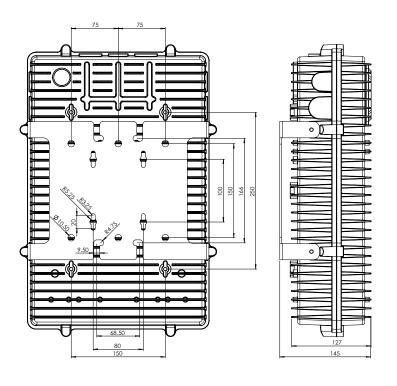

### DARK LICHT DRIVER TRAY MEASUREMENTS

#### SIZE & WEIGHT

| Driver dimension     | 750 x 140 x 130 mm |
|----------------------|--------------------|
| Driver weight 600W   | 5.8 kg             |
| Driver weight 800W   | 6.1 kg             |
| Driver weight 1200W  | 8.5 kg             |
| Driver weight 2x800W | 8.7 kg             |
| Driver weight 1800W  | 11.2 kg            |