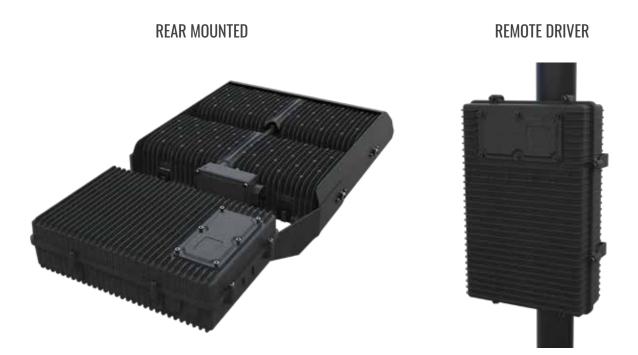

### DARK LICHT DRIVER BOX BRACKET OPTIONS

### DARK LICHT DRIVER TRAY BRACKET OPTIONS

POLE MOUNT (INTERNAL)