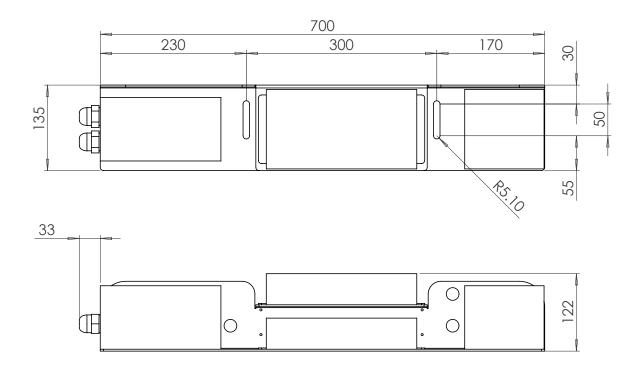

### DARK LICHT DRIVER TRAY MEASUREMENTS

#### SIZE & WEIGHT

| Driver dimension     | 750 x 140 x 130 mm |
|----------------------|--------------------|
| Driver weight 600W   | 5.8 kg             |
| Driver weight 800W   | 6.1 kg             |
| Driver weight 1200W  | 8.5 kg             |
| Driver weight 2x800W | 8.7 kg             |
| Driver weight 1800W  | 11.2 kg            |