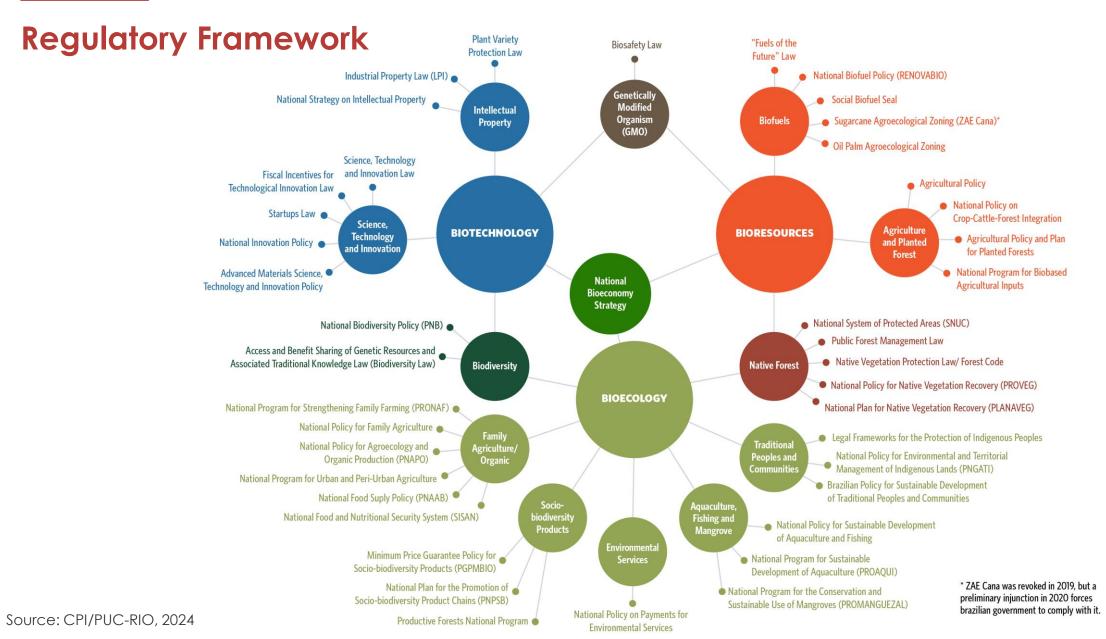

omy in Brazil

Joana Chiavari

September 2024





# Following the Money: Financing Bioeconomy in Brazil

Maps and quantifies the financial flows already disbursed for **bioeconomy** in Brazil between 2021 and 2023.

- How much is flowing?
- What are the sources of funding?
- What are the main financial instruments available?
- Which bioeconomy sectors are being funded?







# Bioeconomy was considered in a broader sense

Production model based on the use of biological and renewable resources for the production of food, energy, inputs, materials and other goods and services.

Bioeconomy encompasses several sectors, including:

- crops
- planted forests
- forest products
- biotechnology
- bioproducts
- bioenergy and biofuels



# **Starting Point**







# Land Use and Bioeconomy











#### **Institutional Framework**







# Climate Finance Flows for Bioeconomy in Brazil, 2021-2023

#### **Annual Average US\$ 3.22 Billion**



< US\$ 0.01 billion



#### **Finance Flows**



Three quarters of finance flows to the planted forest and bioenergy and biofuels sectors, but Brazil faces challenges in promoting a bioeconomy based on biodiversity products.



### **Sources of Funds**







# **International Funding**

| US\$ Mi 21-23<br>(Average) |                                                        | %                                                                                                                                                         | # Fundings        | US\$ Mi Avg./<br>Funding