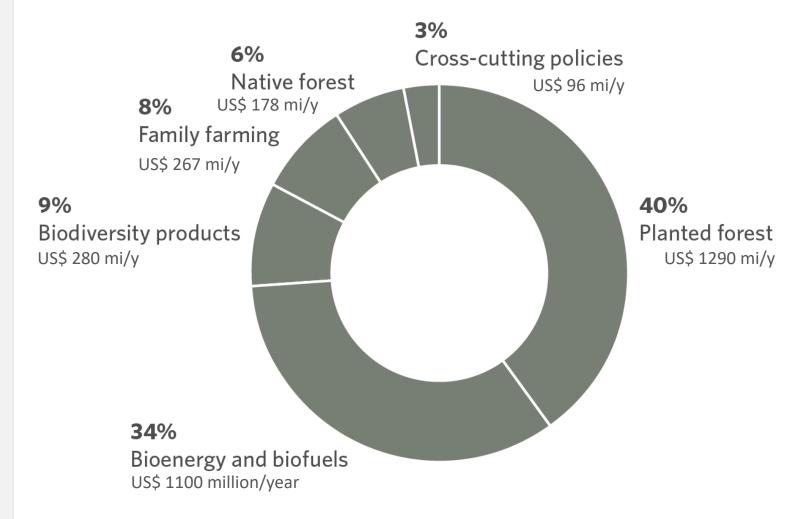

#### **Finance Flows**

Three quarters of finance flows to the planted forest and bioenergy and biofuels sectors, but Brazil faces challenges in promoting a bioeconomy based on biodiversity products.