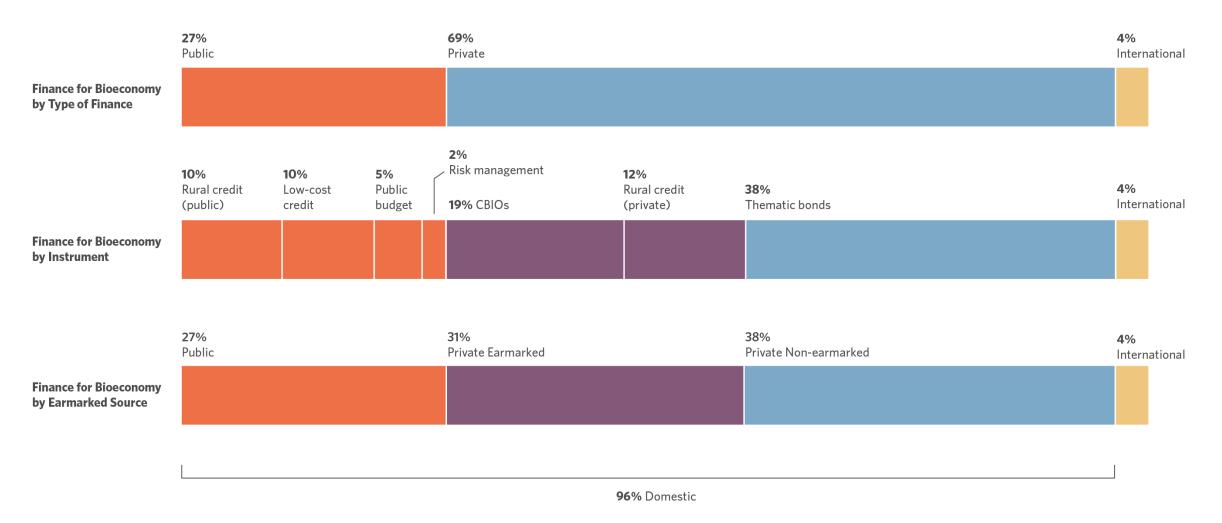

International funding concentrates on Native Forest flows, including restoration and deforestation combat initiatives, and support to indigenous communities.

Innovative instruments, such as thematic bonds and CBIOs, accounted for 56% of finance for bioeconomy, but were used exclusively for the planted forest and bioenergy and biofuels sectors

#### **Financial Instruments**

Manioc, cocoa, rubber tree and açaí received 68% of the national funding for biodiversity products