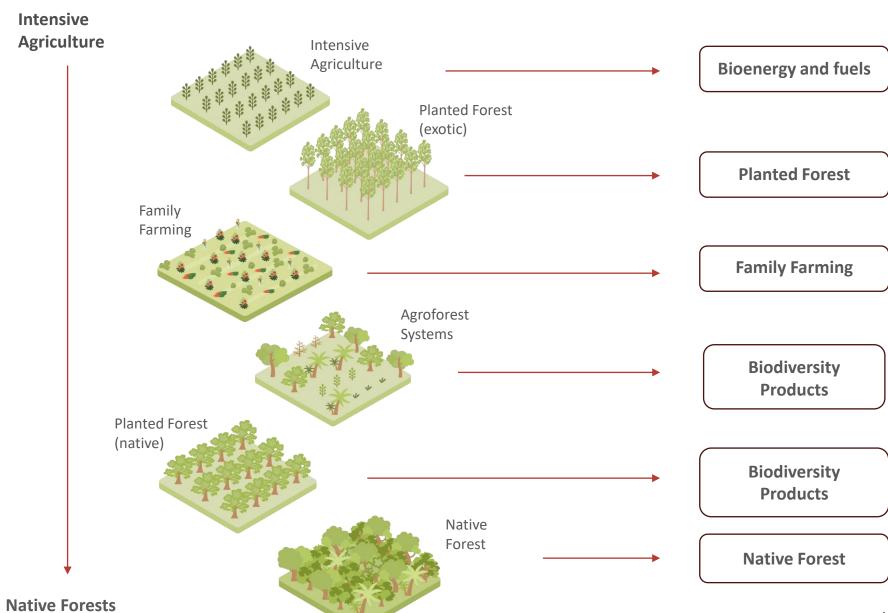

# Bioeconomy was considered in a broader sense

Production model based on the use of biological and renewable resources for the production of food, energy, inputs, materials and other goods and services.

Bioeconomy encompasses several sectors, including:

- crops
- planted forests
- forest products
- biotechnology
- bioproducts
- bioenergy and biofuels

# Land Use and Bioeconomy