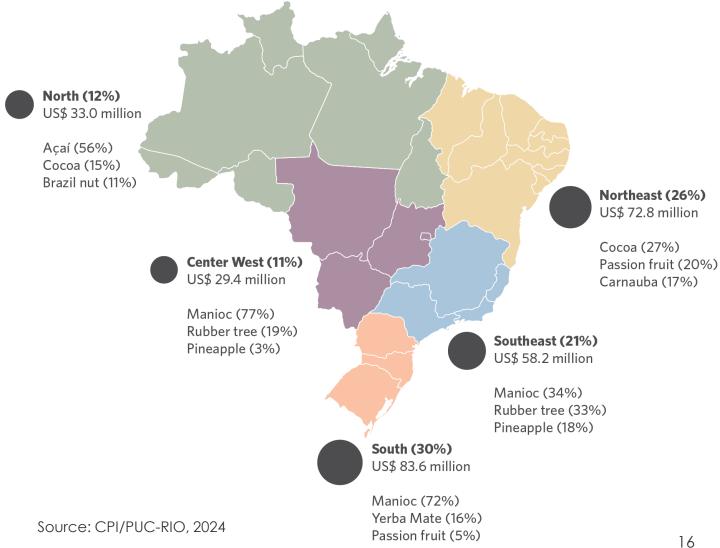

#### **Financial Instruments**

Manioc, cocoa, rubber tree and açaí received 68% of the national funding for biodiversity products

# **Rural Credit and Biodiversity Products**

#### **Rural Credit and Biodiversity Products**

2021 and 2023.