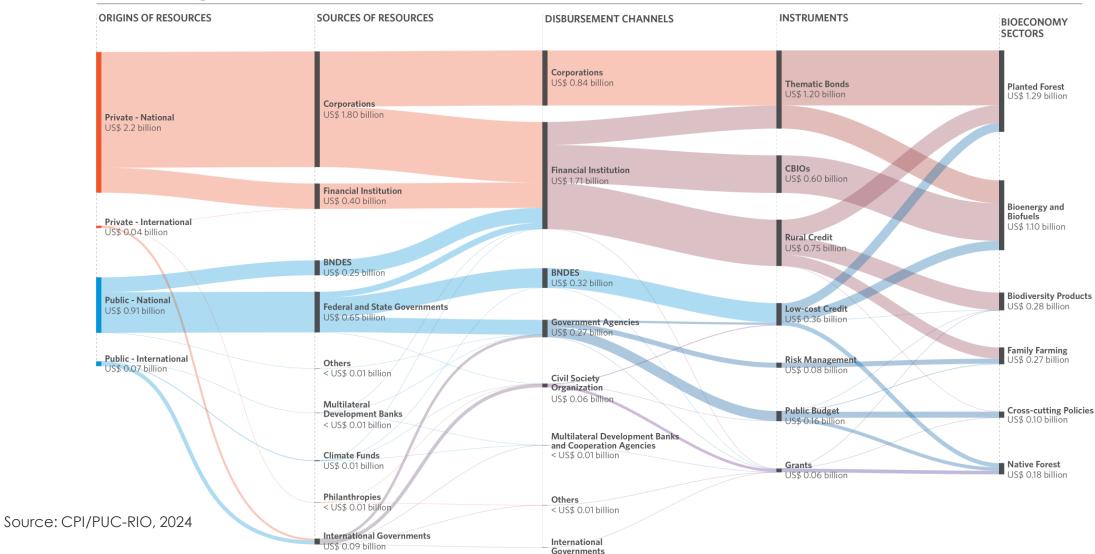

# Climate Finance Flows for Bioeconomy in Brazil, 2021-2023

#### **Annual Average US\$ 3.22 Billion**

< US\$ 0.01 billion

#### **Finance Flows**

Three quarters of finance flows to the planted forest and bioenergy and biofuels sectors, but Brazil faces challenges in promoting a bioeconomy based on biodiversity products.

### **Sources of Funds**

International funding concentrates on Native Forest flows, including restoration and deforestation combat initiatives, and support to indigenous communities.

Innovative instruments, such as thematic bonds and CBIOs, accounted for 56% of finance for bioeconomy, but were used exclusively for the planted forest and bioenergy and biofuels sectors