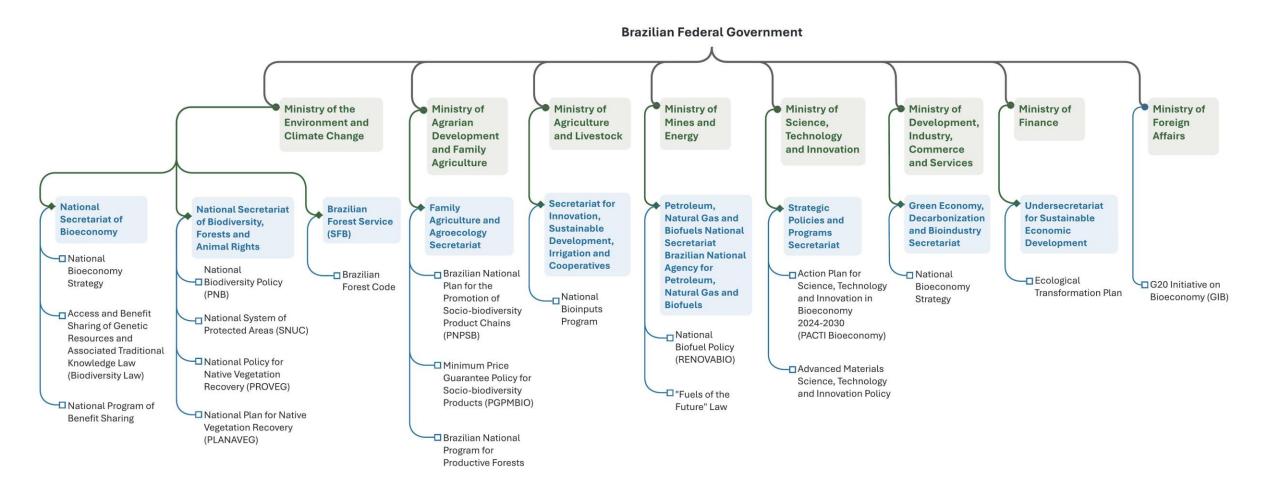

er 2024





# Following the Money: Financing Bioeconomy in Brazil

Maps and quantifies the financial flows already disbursed for **bioeconomy** in Brazil between 2021 and 2023.

- How much is flowing?
- What are the sources of funding?
- What are the main financial instruments available?
- Which bioeconomy sectors are being funded?







# Bioeconomy was considered in a broader sense

Production model based on the use of biological and renewable resources for the production of food, energy, inputs, materials and other goods and services.

Bioeconomy encompasses several sectors, including:

- crops
- planted forests
- forest products
- biotechnology
- bioproducts
- bioenergy and biofuels



# **Starting Point**







# Land Use and Bioeconomy











#### **Institutional Framework**







# Climate Finance Flows for Bioeconomy in Brazil, 2021-2023

#### **Annual Average US\$ 3.22 Billion**



< US\$ 0.01 billion



#### **Finance Flows**



Three quarters of finance flows to the planted forest and bioenergy and biofuels sectors, but Brazil faces challenges in promoting a bioeconomy based on biodiversity products.



### **Sources of Funds**







# **International Funding**

| US\$ Mi 21-23<br>(Average) |                                                        | %                                                                                                                                                         | # Fundings        | US\$ Mi Avg./<br>Funding