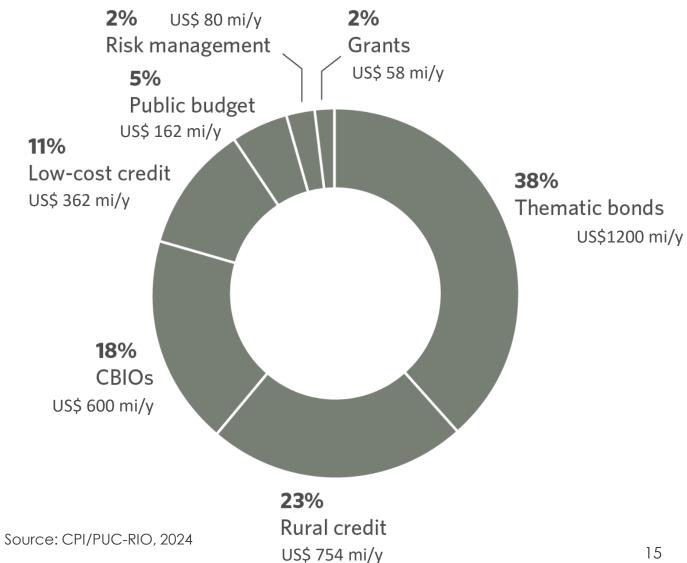

International funding concentrates on Native Forest flows, including restoration and deforestation combat initiatives, and support to indigenous communities.

Innovative instruments, such as thematic bonds and CBIOs, accounted for 56% of finance for bioeconomy, but were used exclusively for the planted forest and bioenergy and biofuels sectors

#### **Financial Instruments**

Manioc, cocoa, rubber tree and açaí received 68% of the national funding for biodiversity products