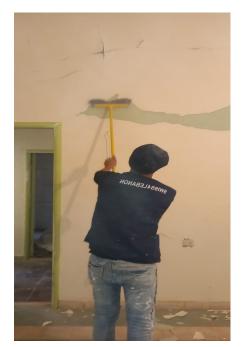

# **Submission of Quotation for Renovations:**

| Apartment 12 |               | George Hokayem                                         |                    |                   |
|--------------|---------------|--------------------------------------------------------|--------------------|-------------------|
| Type Of Work | Zone          | Specifications                                         | Qty.               | Total Price (USD) |
| Wood Works   |               |                                                        |                    |                   |
| Doors        |               |                                                        |                    |                   |
| D1           | Entrance      | 48 x 220 cm (2 panel wood door)                        | 2                  | 540               |
| D2           | 2nd Entrance  | 75 x 195 cm (single panel wood door)                   | 1                  | 350               |
| Windows      |               |                                                        |                    |                   |
| W1           |               | 82 x 120 cm                                            | 1                  | 160               |
| W2           |               | 125 x 148 cm                                           | 1                  | 240               |
| W3           |               | 52 x 145 cm                                            | 1                  | 160               |
| W4           |               | 82 x 120 cm                                            | 1                  | 160               |
| W5           |               | 82 x 120 cm                                            | 1                  | 160               |
|              |               |                                                        | Total              | 1770              |
| Other Works  |               |                                                        |                    |                   |
| Paint        |               | Walls treatment / 2 layers of puty / 3 layers of paint |                    | 2000              |
| Wood Repair  | doors/windows | Repair broken wood / install glass sheets / paint      | 6                  | 900               |
|              |               |                                                        | Total              | 2900              |
|              |               |                                                        |                    |                   |
|              |               |                                                        | Sub-total          | 4670              |
|              |               |                                                        | Supervision Fees   | 400               |
|              |               |                                                        | Miscellaneous      | 330               |
|              |               |                                                        | <b>Grand Total</b> | 5400              |