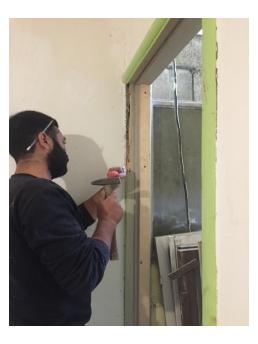

#### **Openings**

- > Five broken wooden doors
- > Ten windows of glass
- > Two small windows of glass
- > Five panes of glass on three wooden doors

# **Submission of Quotation for Renovations:**

| Apartment 12 |               | George Hokayem                                         |                    |                   |
|--------------|---------------|--------------------------------------------------------|--------------------|-------------------|
| Type Of Work | Zone          | Specifications                                         | Qty.               | Total Price (USD) |
| Wood Works   |               |                                                        |                    |                   |
| Doors        |               |                                                        |                    |                   |
| D1           | Entrance      | 48 x 220 cm (2 panel wood door)                        | 2                  | 540               |
| D2           | 2nd Entrance  | 75 x 195 cm (single panel wood door)                   | 1                  | 350               |
| Windows      |               |                                                        |                    |                   |
| W1           |               | 82 x 120 cm                                            | 1                  | 160               |
| W2           |               | 125 x 148 cm                                           | 1                  | 240               |
| W3           |               | 52 x 145 cm                                            | 1                  | 160               |
| W4           |               | 82 x 120 cm                                            | 1                  | 160               |
| W5           |               | 82 x 120 cm                                            | 1                  | 160               |
|              |               |                                                        | Total              | 1770              |
| Other Works  |               |                                                        |                    |                   |
| Paint        |               | Walls treatment / 2 layers of puty / 3 layers of paint |                    | 2000              |
| Wood Repair  | doors/windows | Repair broken wood / install glass sheets / paint      | 6                  | 900               |
|              |               |                                                        | Total              | 2900              |
|              |               |                                                        |                    |                   |
|              |               |                                                        | Sub-total          | 4670              |
|              |               |                                                        | Supervision Fees   | 400               |
|              |               |                                                        | Miscellaneous      | 330               |
|              |               |                                                        | <b>Grand Total</b> | 5400              |