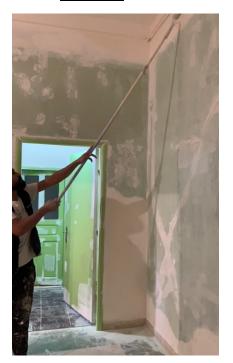

# **Submission of Quotation for Renovations:**

| Apartment 12 |               | George Hokayem                                         |                    |                   |
|--------------|---------------|--------------------------------------------------------|--------------------|-------------------|
| Type Of Work | Zone          | Specifications                                         | Qty.               | Total Price (USD) |
| Wood Works   |               |                                                        |                    |                   |
| Doors        |               |                                                        |                    |                   |
| D1           | Entrance      | 48 x 220 cm (2 panel wood door)                        | 2                  | 540               |
| D2           | 2nd Entrance  | 75 x 195 cm (single panel wood door)                   | 1                  | 350               |
| Windows      |               |                                                        |                    |                   |
| W1           |               | 82 x 120 cm                                            | 1                  | 160               |
| W2           |               | 125 x 148 cm                                           | 1                  | 240               |
| W3           |               | 52 x 145 cm                                            | 1                  | 160               |
| W4           |               | 82 x 120 cm                                            | 1                  | 160               |
| W5           |               | 82 x 120 cm                                            | 1                  | 160               |
|              |               |                                                        | Total              | 1770              |
| Other Works  |               |                                                        |                    |                   |
| Paint        |               | Walls treatment / 2 layers of puty / 3 layers of paint |                    | 2000              |
| Wood Repair  | doors/windows | Repair broken wood / install glass sheets / paint      | 6                  | 900               |
|              |               |                                                        | Total              | 2900              |
|              |               |                                                        |                    |                   |
|              |               |                                                        | Sub-total          | 4670              |
|              |               |                                                        | Supervision Fees   | 400               |
|              |               |                                                        | Miscellaneous      | 330               |
|              |               |                                                        | <b>Grand Total</b> | 5400              |