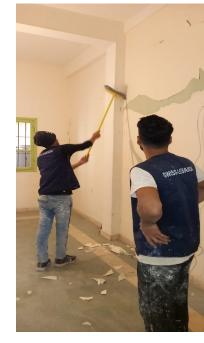

# **Submission of Quotation for Renovations:**

| Apartment 12 |               | George Hokayem                                         |                    |                   |
|--------------|---------------|--------------------------------------------------------|--------------------|-------------------|
| Type Of Work | Zone          | Specifications                                         | Qty.               | Total Price (USD) |
| Wood Works   |               |                                                        |                    |                   |
| Doors        |               |                                                        |                    |                   |
| D1           | Entrance      | 48 x 220 cm (2 panel wood door)                        | 2                  | 540               |
| D2           | 2nd Entrance  | 75 x 195 cm (single panel wood door)                   | 1                  | 350               |
| Windows      |               |                                                        |                    |                   |
| W1           |               | 82 x 120 cm                                            | 1                  | 160               |
| W2           |               | 125 x 148 cm                                           | 1                  | 240               |
| W3           |               | 52 x 145 cm                                            | 1                  | 160               |
| W4           |               | 82 x 120 cm                                            | 1                  | 160               |
| W5           |               | 82 x 120 cm                                            | 1                  | 160               |
|              |               |                                                        | Total              | 1770              |
| Other Works  |               |                                                        |                    |                   |
| Paint        |               | Walls treatment / 2 layers of puty / 3 layers of paint |                    | 2000              |
| Wood Repair  | doors/windows | Repair broken wood / install glass sheets / paint      | 6                  | 900               |
|              |               |                                                        | Total              | 2900              |
|              |               |                                                        |                    |                   |
|              |               |                                                        | Sub-total          | 4670              |
|              |               |                                                        | Supervision Fees   | 400               |
|              |               |                                                        | Miscellaneous      | 330               |
|              |               |                                                        | <b>Grand Total</b> | 5400              |