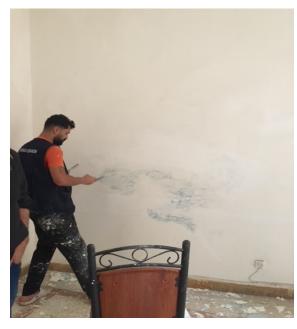

#### **Overall Damage**

Affected, livable but needs renovation to be qualified for a better living

#### **Openings**

- > Five broken wooden doors
- > Ten windows of glass
- > Two small windows of glass
- > Five panes of glass on three wooden doors

#### **Structural Condition**

Safe