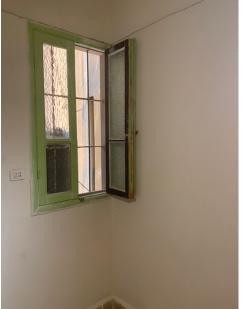

#### **Openings**

- > Five broken wooden doors
- > Ten windows of glass
- > Two small windows of glass
- > Five panes of glass on three wooden doors