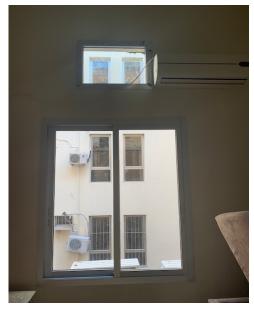

#### **Openings**

- > Five broken wooden doors
- > Ten windows of glass
- > Two small windows of glass
- > Five panes of glass on three wooden doors