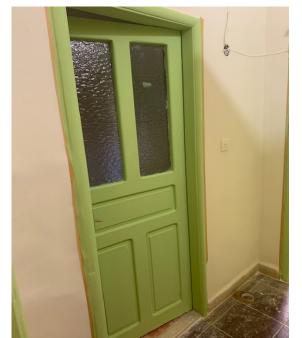

#### **Openings**

- > Five broken wooden doors
- > Ten windows of glass
- > Two small windows of glass
- > Five panes of glass on three wooden doors

# **Submission of Quotation for Renovations:**

| Apartment 12 |               | George Hokayem                                         |                    |                   |
|--------------|---------------|--------------------------------------------------------|--------------------|-------------------|
| Type Of Work | Zone          | Specifications                                         | Qty.               | Total Price (USD) |
| Wood Works   |               |                                                        |                    |                   |
| Doors        |               |                                                        |                    |                   |
| D1           | Entrance      | 48 x 220 cm (2 panel wood door)                        | 2                  | 540               |
| D2           | 2nd Entrance  | 75 x 195 cm (single panel wood door)                   | 1                  | 350               |
| Windows      |               |                                                        |                    |                   |
| W1           |               | 82 x 120 cm                                            | 1                  | 160               |
| W2           |               | 125 x 148 cm                                           | 1                  | 240               |
| W3           |               | 52 x 145 cm                                            | 1                  | 160               |
| W4           |               | 82 x 120 cm                                            | 1                  | 160               |
| W5           |               | 82 x 120 cm                                            | 1                  | 160               |
|              |               |                                                        | Total              | 1770              |
| Other Works  |               |                                                        |                    |                   |
| Paint        |               | Walls treatment / 2 layers of puty / 3 layers of paint |                    | 2000              |
| Wood Repair  | doors/windows | Repair broken wood / install glass sheets / paint      | 6                  | 900               |
|              |               |                                                        | Total              | 2900              |
|              |               |                                                        |                    |                   |
|              |               |                                                        | Sub-total          | 4670              |
|              |               |                                                        | Supervision Fees   | 400               |
|              |               |                                                        | Miscellaneous      | 330               |
|              |               |                                                        | <b>Grand Total</b> | 5400              |