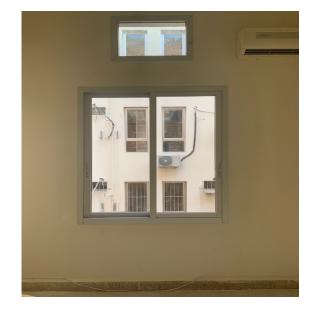

#### **Openings**

- > Five broken wooden doors
- > Ten windows of glass
- > Two small windows of glass
- > Five panes of glass on three wooden doors