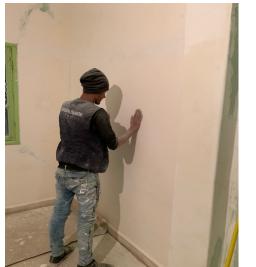

#### **Overall Damage**

Affected, livable but needs renovation to be qualified for a better living

# **Submission of Quotation for Renovations:**

| Apartment 12 |               | George Hokayem                                         |                    |                   |
|--------------|---------------|--------------------------------------------------------|--------------------|-------------------|
| Type Of Work | Zone          | Specifications                                         | Qty.               | Total Price (USD) |
| Wood Works   |               |                                                        |                    |                   |
| Doors        |               |                                                        |                    |                   |
| D1           | Entrance      | 48 x 220 cm (2 panel wood door)                        | 2                  | 540               |
| D2           | 2nd Entrance  | 75 x 195 cm (single panel wood door)                   | 1                  | 350               |
| Windows      |               |                                                        |                    |                   |
| W1           |               | 82 x 120 cm                                            | 1                  | 160               |
| W2           |               | 125 x 148 cm                                           | 1                  | 240               |
| W3           |               | 52 x 145 cm                                            | 1                  | 160               |
| W4           |               | 82 x 120 cm                                            | 1                  | 160               |
| W5           |               | 82 x 120 cm                                            | 1                  | 160               |
|              |               |                                                        | Total              | 1770              |
| Other Works  |               |                                                        |                    |                   |
| Paint        |               | Walls treatment / 2 layers of puty / 3 layers of paint |                    | 2000              |
| Wood Repair  | doors/windows | Repair broken wood / install glass sheets / paint      | 6                  | 900               |
|              |               |                                                        | Total              | 2900              |
|              |               |                                                        |                    |                   |
|              |               |                                                        | Sub-total          | 4670              |
|              |               |                                                        | Supervision Fees   | 400               |
|              |               |                                                        | Miscellaneous      | 330               |
|              |               |                                                        | <b>Grand Total</b> | 5400              |