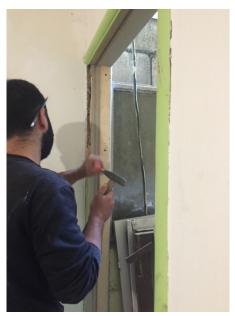

#### **Openings**

- > Five broken wooden doors
- > Ten windows of glass
- > Two small windows of glass
- > Five panes of glass on three wooden doors

# **Submission of Quotation for Renovations:**

| Apartment 12 |               | George Hokayem                                         |                    |                   |
|--------------|---------------|--------------------------------------------------------|--------------------|-------------------|
| Type Of Work | Zone          | Specifications                                         | Qty.               | Total Price (USD) |
| Wood Works   |               |                                                        |                    |                   |
| Doors        |               |                                                        |                    |                   |
| D1           | Entrance      | 48 x 220 cm (2 panel wood door)                        | 2                  | 540               |
| D2           | 2nd Entrance  | 75 x 195 cm (single panel wood door)                   | 1                  | 350               |
| Windows      |               |                                                        |                    |                   |
| W1           |               | 82 x 120 cm                                            | 1                  | 160               |
| W2           |               | 125 x 148 cm                                           | 1                  | 240               |
| W3           |               | 52 x 145 cm                                            | 1                  | 160               |
| W4           |               | 82 x 120 cm                                            | 1                  | 160               |
| W5           |               | 82 x 120 cm                                            | 1                  | 160               |
|              |               |                                                        | Total              | 1770              |
| Other Works  |               |                                                        |                    |                   |
| Paint        |               | Walls treatment / 2 layers of puty / 3 layers of paint |                    | 2000              |
| Wood Repair  | doors/windows | Repair broken wood / install glass sheets / paint      | 6                  | 900               |
|              |               |                                                        | Total              | 2900              |
|              |               |                                                        |                    |                   |
|              |               |                                                        | Sub-total          | 4670              |
|              |               |                                                        | Supervision Fees   | 400               |
|              |               |                                                        | Miscellaneous      | 330               |
|              |               |                                                        | <b>Grand Total</b> | 5400              |