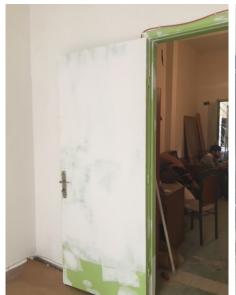

#### **Overall Damage**

Affected, livable but needs renovation to be qualified for a better living

#### **Openings**

- > Five broken wooden doors
- > Ten windows of glass
- > Two small windows of glass
- > Five panes of glass on three wooden doors