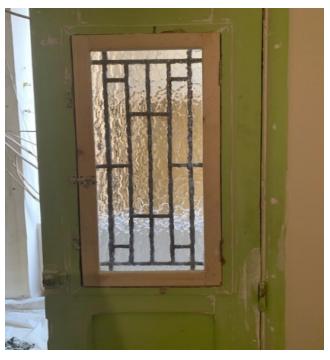

#### **Openings**

- > Five broken wooden doors
- > Ten windows of glass
- > Two small windows of glass
- > Five panes of glass on three wooden doors