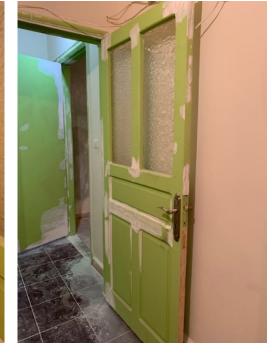

#### **Openings**

- > Five broken wooden doors
- > Ten windows of glass
- > Two small windows of glass
- > Five panes of glass on three wooden doors

# **Submission of Quotation for Renovations:**

| Apartment 12 |               | George Hokayem                                         |                    |                   |
|--------------|---------------|--------------------------------------------------------|--------------------|-------------------|
| Type Of Work | Zone          | Specifications                                         | Qty.               | Total Price (USD) |
| Wood Works   |               |                                                        |                    |                   |
| Doors        |               |                                                        |                    |                   |
| D1           | Entrance      | 48 x 220 cm (2 panel wood door)                        | 2                  | 540               |
| D2           | 2nd Entrance  | 75 x 195 cm (single panel wood door)                   | 1                  | 350               |
| Windows      |               |                                                        |                    |                   |
| W1           |               | 82 x 120 cm                                            | 1                  | 160               |
| W2           |               | 125 x 148 cm                                           | 1                  | 240               |
| W3           |               | 52 x 145 cm                                            | 1                  | 160               |
| W4           |               | 82 x 120 cm                                            | 1                  | 160               |
| W5           |               | 82 x 120 cm                                            | 1                  | 160               |
|              |               |                                                        | Total              | 1770              |
| Other Works  |               |                                                        |                    |                   |
| Paint        |               | Walls treatment / 2 layers of puty / 3 layers of paint |                    | 2000              |
| Wood Repair  | doors/windows | Repair broken wood / install glass sheets / paint      | 6                  | 900               |
|              |               |                                                        | Total              | 2900              |
|              |               |                                                        |                    |                   |
|              |               |                                                        | Sub-total          | 4670              |
|              |               |                                                        | Supervision Fees   | 400               |
|              |               |                                                        | Miscellaneous      | 330               |
|              |               |                                                        | <b>Grand Total</b> | 5400              |