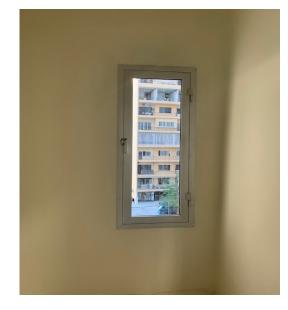

#### **Openings**

- > Five broken wooden doors
- > Ten windows of glass
- > Two small windows of glass
- > Five panes of glass on three wooden doors