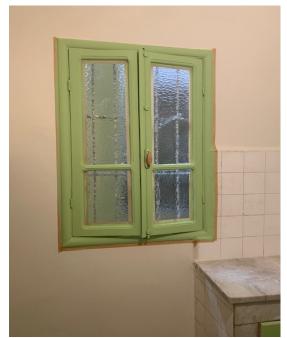

#### **Openings**

- > Five broken wooden doors
- > Ten windows of glass
- > Two small windows of glass
- > Five panes of glass on three wooden doors