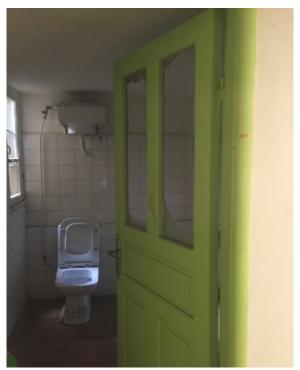

#### **Overall Damage**

Affected, livable but needs renovation to be qualified for a better living

#### **Openings**

- > Five broken wooden doors
- > Ten windows of glass
- > Two small windows of glass
- > Five panes of glass on three wooden doors