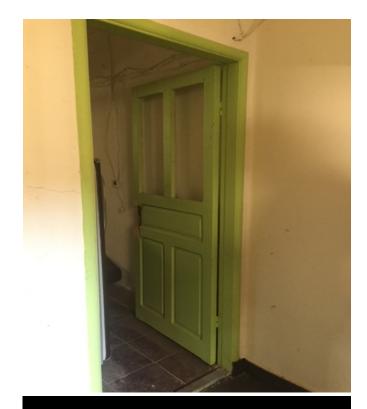

#### **Openings**

- > Five broken wooden doors
- > Ten windows of glass
- > Two small windows of glass
- > Five panes of glass on three wooden doors