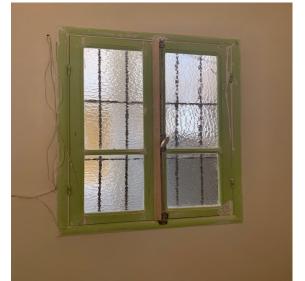

#### **Openings**

- > Five broken wooden doors
- > Ten windows of glass
- > Two small windows of glass
- > Five panes of glass on three wooden doors