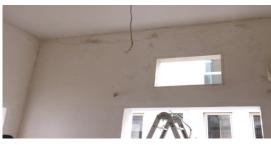

#### **Overall Damage**

Affected, livable but needs renovation to be qualified for a better living

#### **Openings**

- > Five broken wooden doors
- > Ten windows of glass
- > Two small windows of glass
- > Five panes of glass on three wooden doors

#### **Structural Condition**

Safe