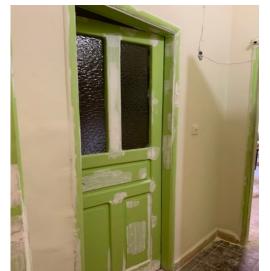

#### **Openings**

- > Five broken wooden doors
- > Ten windows of glass
- > Two small windows of glass
- > Five panes of glass on three wooden doors

# **Submission of Quotation for Renovations:**

| Apartment 12 |               | George Hokayem                                         |                    |                   |
|--------------|---------------|--------------------------------------------------------|--------------------|-------------------|
| Type Of Work | Zone          | Specifications                                         | Qty.               | Total Price (USD) |
| Wood Works   |               |                                                        |                    |                   |
| Doors        |               |                                                        |                    |                   |
| D1           | Entrance      | 48 x 220 cm (2 panel wood door)                        | 2                  | 540               |
| D2           | 2nd Entrance  | 75 x 195 cm (single panel wood door)                   | 1                  | 350               |
| Windows      |               |                                                        |                    |                   |
| W1           |               | 82 x 120 cm                                            | 1                  | 160               |
| W2           |               | 125 x 148 cm                                           | 1                  | 240               |
| W3           |               | 52 x 145 cm                                            | 1                  | 160               |
| W4           |               | 82 x 120 cm                                            | 1                  | 160               |
| W5           |               | 82 x 120 cm                                            | 1                  | 160               |
|              |               |                                                        | Total              | 1770              |
| Other Works  |               |                                                        |                    |                   |
| Paint        |               | Walls treatment / 2 layers of puty / 3 layers of paint |                    | 2000              |
| Wood Repair  | doors/windows | Repair broken wood / install glass sheets / paint      | 6                  | 900               |
|              |               |                                                        | Total              | 2900              |
|              |               |                                                        |                    |                   |
|              |               |                                                        | Sub-total          | 4670              |
|              |               |                                                        | Supervision Fees   | 400               |
|              |               |                                                        | Miscellaneous      | 330               |
|              |               |                                                        | <b>Grand Total</b> | 5400              |