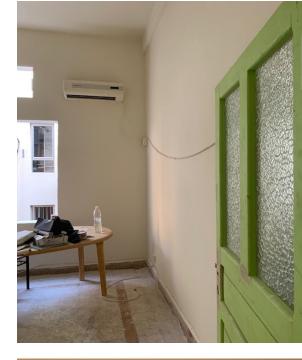

#### **Openings**

- > Five broken wooden doors
- > Ten windows of glass
- > Two small windows of glass
- > Five panes of glass on three wooden doors

#### **Structural Condition**

Safe