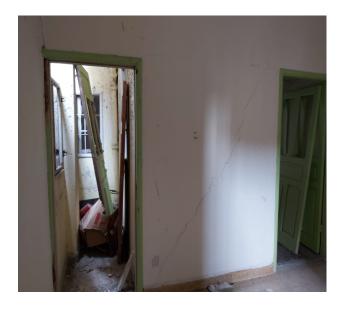

#### **Overall Damage**

Affected, livable but needs renovation to be qualified for a better living

#### **Openings**

- > Five broken wooden doors
- > Ten windows of glass
- > Two small windows of glass
- > Five panes of glass on three wooden doors

#### **Structural Condition**

Safe