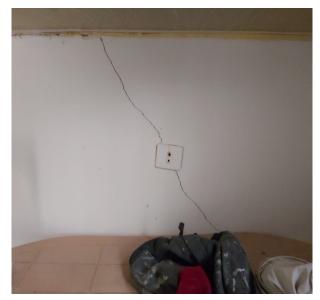

#### **Contact Information**

#### **Georges Hokayem**

**Area:** Mar Mikhayel, two buildings

after sandwich w noss

Floor: 2<sup>nd</sup> floor

Ownership: Privately owned

Furnished: Damaged

**Number of Residents**: Elderly

mother with her old child



## **Damage Assessment:**

#### **Overall Damage**

Affected, livable but needs renovation to be qualified for a better living

#### **Openings**

- > Five broken wooden doors
- > Ten windows of glass
- > Two small windows of glass
- > Five panes of glass on three wooden doors

#### **Structural Condition**

Safe



















































































































































































































# **Submission of Quotation for Renovations:**

| Apartment 12 |               | George Hokayem                                         |                    |                   |
|--------------|---------------|--------------------------------------------------------|--------------------|-------------------|
| Type Of Work | Zone          | Specifications                                         | Qty.               | Total Price (USD) |
| Wood Works   |               |                                                        |                    |                   |
| Doors        |               |                                                        |