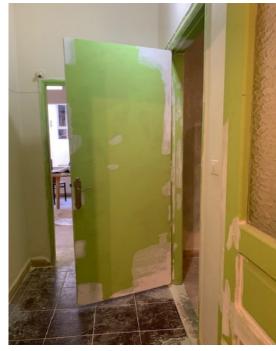

#### **Openings**

- > Five broken wooden doors
- > Ten windows of glass
- > Two small windows of glass
- > Five panes of glass on three wooden doors

# **Submission of Quotation for Renovations:**

| Apartment 12 |               | George Hokayem                                         |                    |                   |
|--------------|---------------|--------------------------------------------------------|--------------------|-------------------|
| Type Of Work | Zone          | Specifications                                         | Qty.               | Total Price (USD) |
| Wood Works   |               |                                                        |                    |                   |
| Doors        |               |                                                        |                    |                   |
| D1           | Entrance      | 48 x 220 cm (2 panel wood door)                        | 2                  | 540               |
| D2           | 2nd Entrance  | 75 x 195 cm (single panel wood door)                   | 1                  | 350               |
| Windows      |               |                                                        |                    |                   |
| W1           |               | 82 x 120 cm                                            | 1                  | 160               |
| W2           |               | 125 x 148 cm                                           | 1                  | 240               |
| W3           |               | 52 x 145 cm                                            | 1                  | 160               |
| W4           |               | 82 x 120 cm                                            | 1                  | 160               |
| W5           |               | 82 x 120 cm                                            | 1                  | 160               |
|              |               |                                                        | Total              | 1770              |
| Other Works  |               |                                                        |                    |                   |
| Paint        |               | Walls treatment / 2 layers of puty / 3 layers of paint |                    | 2000              |
| Wood Repair  | doors/windows | Repair broken wood / install glass sheets / paint      | 6                  | 900               |
|              |               |                                                        | Total              | 2900              |
|              |               |                                                        |                    |                   |
|              |               |                                                        | Sub-total          | 4670              |
|              |               |                                                        | Supervision Fees   | 400               |
|              |               |                                                        | Miscellaneous      | 330               |
|              |               |                                                        | <b>Grand Total</b> | 5400              |