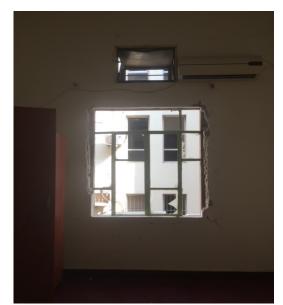

#### **Openings**

- > Five broken wooden doors
- > Ten windows of glass
- > Two small windows of glass
- > Five panes of glass on three wooden doors