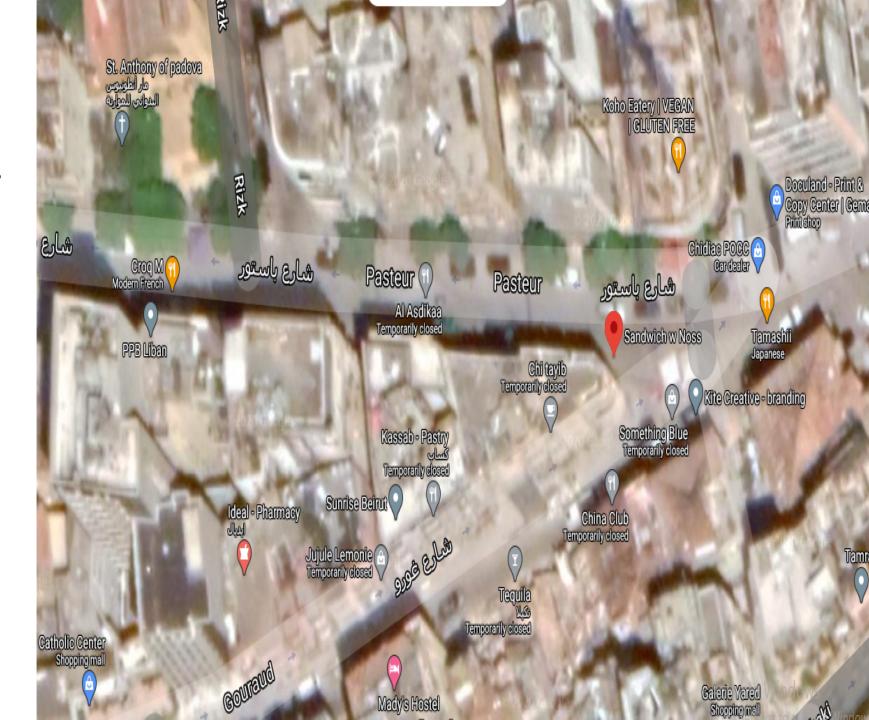

#### **Georges Hokayem**

**Area:** Mar Mikhayel, two buildings

after sandwich w noss

Floor: 2<sup>nd</sup> floor

Ownership: Privately owned

Furnished: Damaged

**Number of Residents**: Elderly

mother with her old child