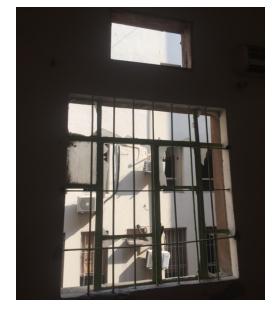

#### **Openings**

- > Five broken wooden doors
- > Ten windows of glass
- > Two small windows of glass
- > Five panes of glass on three wooden doors