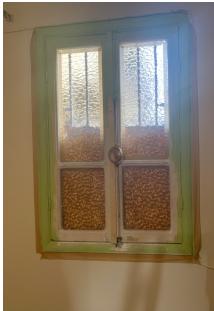

#### **Openings**

- > Five broken wooden doors
- > Ten windows of glass
- > Two small windows of glass
- > Five panes of glass on three wooden doors