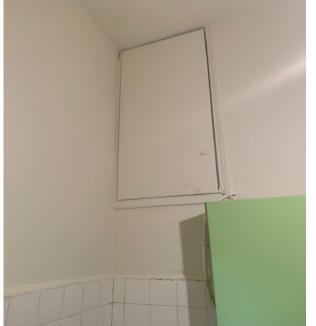

#### **Openings**

- > Five broken wooden doors
- > Ten windows of glass
- > Two small windows of glass
- > Five panes of glass on three wooden doors

#### **Structural Condition**

Safe