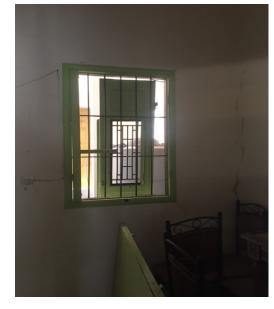

#### **Openings**

- > Five broken wooden doors
- > Ten windows of glass
- > Two small windows of glass
- > Five panes of glass on three wooden doors