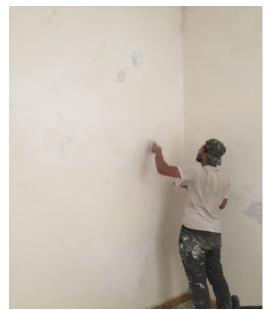

# **Submission of Quotation for Renovations:**

| Apartment 12 |               | George Hokayem                                         |                    |                   |
|--------------|---------------|--------------------------------------------------------|--------------------|-------------------|
| Type Of Work | Zone          | Specifications                                         | Qty.               | Total Price (USD) |
| Wood Works   |               |                                                        |                    |                   |
| Doors        |               |                                                        |                    |                   |
| D1           | Entrance      | 48 x 220 cm (2 panel wood door)                        | 2                  | 540               |
| D2           | 2nd Entrance  | 75 x 195 cm (single panel wood door)                   | 1                  | 350               |
| Windows      |               |                                                        |                    |                   |
| W1           |               | 82 x 120 cm                                            | 1                  | 160               |
| W2           |               | 125 x 148 cm                                           | 1                  | 240               |
| W3           |               | 52 x 145 cm                                            | 1                  | 160               |
| W4           |               | 82 x 120 cm                                            | 1                  | 160               |
| W5           |               | 82 x 120 cm                                            | 1                  | 160               |
|              |               |                                                        | Total              | 1770              |
| Other Works  |               |                                                        |                    |                   |
| Paint        |               | Walls treatment / 2 layers of puty / 3 layers of paint |                    | 2000              |
| Wood Repair  | doors/windows | Repair broken wood / install glass sheets / paint      | 6                  | 900               |
|              |               |                                                        | Total              | 2900              |
|              |               |                                                        |                    |                   |
|              |               |                                                        | Sub-total          | 4670              |
|              |               |                                                        | Supervision Fees   | 400               |
|              |               |                                                        | Miscellaneous      | 330               |
|              |               |                                                        | <b>Grand Total</b> | 5400              |