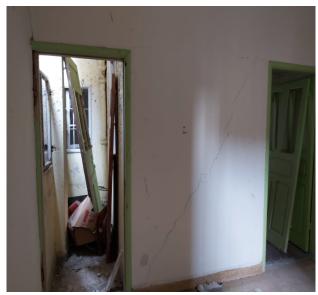

#### **Openings**

- > Five broken wooden doors
- > Ten windows of glass
- > Two small windows of glass
- > Five panes of glass on three wooden doors

#### **Structural Condition**

Safe