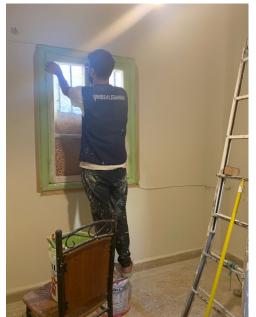

# **Submission of Quotation for Renovations:**

| Apartment 12 |               | George Hokayem                                         |                    |                   |
|--------------|---------------|--------------------------------------------------------|--------------------|-------------------|
| Type Of Work | Zone          | Specifications                                         | Qty.               | Total Price (USD) |
| Wood Works   |               |                                                        |                    |                   |
| Doors        |               |                                                        |                    |                   |
| D1           | Entrance      | 48 x 220 cm (2 panel wood door)                        | 2                  | 540               |
| D2           | 2nd Entrance  | 75 x 195 cm (single panel wood door)                   | 1                  | 350               |
| Windows      |               |                                                        |                    |                   |
| W1           |               | 82 x 120 cm                                            | 1                  | 160               |
| W2           |               | 125 x 148 cm                                           | 1                  | 240               |
| W3           |               | 52 x 145 cm                                            | 1                  | 160               |
| W4           |               | 82 x 120 cm                                            | 1                  | 160               |
| W5           |               | 82 x 120 cm                                            | 1                  | 160               |
|              |               |                                                        | Total              | 1770              |
| Other Works  |               |                                                        |                    |                   |
| Paint        |               | Walls treatment / 2 layers of puty / 3 layers of paint |                    | 2000              |
| Wood Repair  | doors/windows | Repair broken wood / install glass sheets / paint      | 6                  | 900               |
|              |               |                                                        | Total              | 2900              |
|              |               |                                                        |                    |                   |
|              |               |                                                        | Sub-total          | 4670              |
|              |               |                                                        | Supervision Fees   | 400               |
|              |               |                                                        | Miscellaneous      | 330               |
|              |               |                                                        | <b>Grand Total</b> | 5400              |