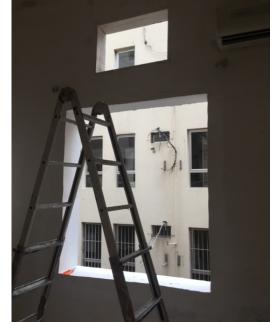

#### **Openings**

- > Five broken wooden doors
- > Ten windows of glass
- > Two small windows of glass
- > Five panes of glass on three wooden doors

# **Submission of Quotation for Renovations:**

| Apartment 12 |               | George Hokayem                                         |                    |                   |
|--------------|---------------|--------------------------------------------------------|--------------------|-------------------|
| Type Of Work | Zone          | Specifications                                         | Qty.               | Total Price (USD) |
| Wood Works   |               |                                                        |                    |                   |
| Doors        |               |                                                        |                    |                   |
| D1           | Entrance      | 48 x 220 cm (2 panel wood door)                        | 2                  | 540               |
| D2           | 2nd Entrance  | 75 x 195 cm (single panel wood door)                   | 1                  | 350               |
| Windows      |               |                                                        |                    |                   |
| W1           |               | 82 x 120 cm                                            | 1                  | 160               |
| W2           |               | 125 x 148 cm                                           | 1                  | 240               |
| W3           |               | 52 x 145 cm                                            | 1                  | 160               |
| W4           |               | 82 x 120 cm                                            | 1                  | 160               |
| W5           |               | 82 x 120 cm                                            | 1                  | 160               |
|              |               |                                                        | Total              | 1770              |
| Other Works  |               |                                                        |                    |                   |
| Paint        |               | Walls treatment / 2 layers of puty / 3 layers of paint |                    | 2000              |
| Wood Repair  | doors/windows | Repair broken wood / install glass sheets / paint      | 6                  | 900               |
|              |               |                                                        | Total              | 2900              |
|              |               |                                                        |                    |                   |
|              |               |                                                        | Sub-total          | 4670              |
|              |               |                                                        | Supervision Fees   | 400               |
|              |               |                                                        | Miscellaneous      | 330               |
|              |               |                                                        | <b>Grand Total</b> | 5400              |