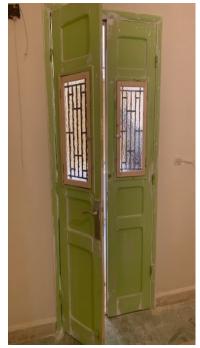

#### **Openings**

- > Five broken wooden doors
- > Ten windows of glass
- > Two small windows of glass
- > Five panes of glass on three wooden doors

# **Submission of Quotation for Renovations:**

| Apartment 12 |               | George Hokayem                                         |                    |                   |
|--------------|---------------|--------------------------------------------------------|--------------------|-------------------|
| Type Of Work | Zone          | Specifications                                         | Qty.               | Total Price (USD) |
| Wood Works   |               |                                                        |                    |                   |
| Doors        |               |                                                        |                    |                   |
| D1           | Entrance      | 48 x 220 cm (2 panel wood door)                        | 2                  | 540               |
| D2           | 2nd Entrance  | 75 x 195 cm (single panel wood door)                   | 1                  | 350               |
| Windows      |               |                                                        |                    |                   |
| W1           |               | 82 x 120 cm                                            | 1                  | 160               |
| W2           |               | 125 x 148 cm                                           | 1                  | 240               |
| W3           |               | 52 x 145 cm                                            | 1                  | 160               |
| W4           |               | 82 x 120 cm                                            | 1                  | 160               |
| W5           |               | 82 x 120 cm                                            | 1                  | 160               |
|              |               |                                                        | Total              | 1770              |
| Other Works  |               |                                                        |                    |                   |
| Paint        |               | Walls treatment / 2 layers of puty / 3 layers of paint |                    | 2000              |
| Wood Repair  | doors/windows | Repair broken wood / install glass sheets / paint      | 6                  | 900               |
|              |               |                                                        | Total              | 2900              |
|              |               |                                                        |                    |                   |
|              |               |                                                        | Sub-total          | 4670              |
|              |               |                                                        | Supervision Fees   | 400               |
|              |               |                                                        | Miscellaneous      | 330               |
|              |               |                                                        | <b>Grand Total</b> | 5400              |