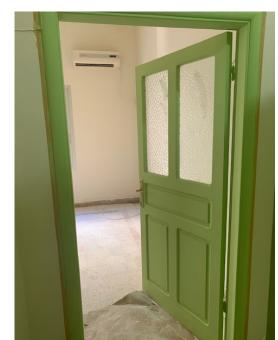

#### **Openings**

- > Five broken wooden doors
- > Ten windows of glass
- > Two small windows of glass
- > Five panes of glass on three wooden doors

# **Submission of Quotation for Renovations:**

| Apartment 12 |               | George Hokayem                                         |                    |                   |
|--------------|---------------|--------------------------------------------------------|--------------------|-------------------|
| Type Of Work | Zone          | Specifications                                         | Qty.               | Total Price (USD) |
| Wood Works   |               |                                                        |                    |                   |
| Doors        |               |                                                        |                    |                   |
| D1           | Entrance      | 48 x 220 cm (2 panel wood door)                        | 2                  | 540               |
| D2           | 2nd Entrance  | 75 x 195 cm (single panel wood door)                   | 1                  | 350               |
| Windows      |               |                                                        |                    |                   |
| W1           |               | 82 x 120 cm                                            | 1                  | 160               |
| W2           |               | 125 x 148 cm                                           | 1                  | 240               |
| W3           |               | 52 x 145 cm                                            | 1                  | 160               |
| W4           |               | 82 x 120 cm                                            | 1                  | 160               |
| W5           |               | 82 x 120 cm                                            | 1                  | 160               |
|              |               |                                                        | Total              | 1770              |
| Other Works  |               |                                                        |                    |                   |
| Paint        |               | Walls treatment / 2 layers of puty / 3 layers of paint |                    | 2000              |
| Wood Repair  | doors/windows | Repair broken wood / install glass sheets / paint      | 6                  | 900               |
|              |               |                                                        | Total              | 2900              |
|              |               |                                                        |                    |                   |
|              |               |                                                        | Sub-total          | 4670              |
|              |               |                                                        | Supervision Fees   | 400               |
|              |               |                                                        | Miscellaneous      | 330               |
|              |               |                                                        | <b>Grand Total</b> | 5400              |