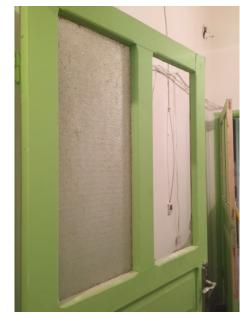

#### **Openings**

- > Five broken wooden doors
- > Ten windows of glass
- > Two small windows of glass
- > Five panes of glass on three wooden doors