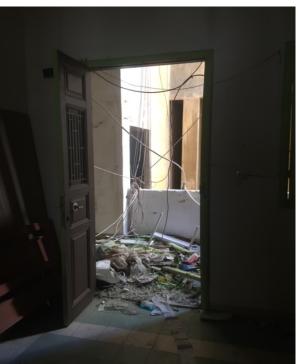

## **Damage Assessment:**

#### **Overall Damage**

Affected, livable but needs renovation to be qualified for a better living

#### **Openings**

- > Five broken wooden doors
- > Ten windows of glass
- > Two small windows of glass
- > Five panes of glass on three wooden doors

#### **Structural Condition**

Safe