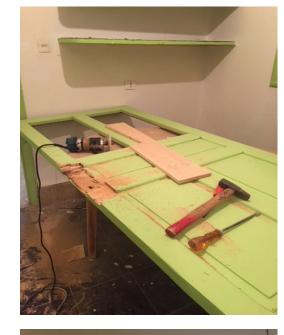

#### **Openings**

- > Five broken wooden doors
- > Ten windows of glass
- > Two small windows of glass
- > Five panes of glass on three wooden doors

# **Submission of Quotation for Renovations:**

| Apartment 12 |               | George Hokayem                                         |                    |                   |
|--------------|---------------|--------------------------------------------------------|--------------------|-------------------|
| Type Of Work | Zone          | Specifications                                         | Qty.               | Total Price (USD) |
| Wood Works   |               |                                                        |                    |                   |
| Doors        |               |                                                        |                    |                   |
| D1           | Entrance      | 48 x 220 cm (2 panel wood door)                        | 2                  | 540               |
| D2           | 2nd Entrance  | 75 x 195 cm (single panel wood door)                   | 1                  | 350               |
| Windows      |               |                                                        |                    |                   |
| W1           |               | 82 x 120 cm                                            | 1                  | 160               |
| W2           |               | 125 x 148 cm                                           | 1                  | 240               |
| W3           |               | 52 x 145 cm                                            | 1                  | 160               |
| W4           |               | 82 x 120 cm                                            | 1                  | 160               |
| W5           |               | 82 x 120 cm                                            | 1                  | 160               |
|              |               |                                                        | Total              | 1770              |
| Other Works  |               |                                                        |                    |                   |
| Paint        |               | Walls treatment / 2 layers of puty / 3 layers of paint |                    | 2000              |
| Wood Repair  | doors/windows | Repair broken wood / install glass sheets / paint      | 6                  | 900               |
|              |               |                                                        | Total              | 2900              |
|              |               |                                                        |                    |                   |
|              |               |                                                        | Sub-total          | 4670              |
|              |               |                                                        | Supervision Fees   | 400               |
|              |               |                                                        | Miscellaneous      | 330               |
|              |               |                                                        | <b>Grand Total</b> | 5400              |