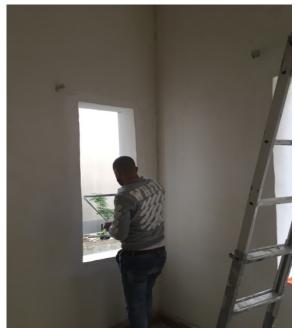

#### **Openings**

- > Five broken wooden doors
- > Ten windows of glass
- > Two small windows of glass
- > Five panes of glass on three wooden doors

# **Submission of Quotation for Renovations:**

| Apartment 12 |               | George Hokayem                                         |                    |                   |
|--------------|---------------|--------------------------------------------------------|--------------------|-------------------|
| Type Of Work | Zone          | Specifications                                         | Qty.               | Total Price (USD) |
| Wood Works   |               |                                                        |                    |                   |
| Doors        |               |                                                        |                    |                   |
| D1           | Entrance      | 48 x 220 cm (2 panel wood door)                        | 2                  | 540               |
| D2           | 2nd Entrance  | 75 x 195 cm (single panel wood door)                   | 1                  | 350               |
| Windows      |               |                                                        |                    |                   |
| W1           |               | 82 x 120 cm                                            | 1                  | 160               |
| W2           |               | 125 x 148 cm                                           | 1                  | 240               |
| W3           |               | 52 x 145 cm                                            | 1                  | 160               |
| W4           |               | 82 x 120 cm                                            | 1                  | 160               |
| W5           |               | 82 x 120 cm                                            | 1                  | 160               |
|              |               |                                                        | Total              | 1770              |
| Other Works  |               |                                                        |                    |                   |
| Paint        |               | Walls treatment / 2 layers of puty / 3 layers of paint |                    | 2000              |
| Wood Repair  | doors/windows | Repair broken wood / install glass sheets / paint      | 6                  | 900               |
|              |               |                                                        | Total              | 2900              |
|              |               |                                                        |                    |                   |
|              |               |                                                        | Sub-total          | 4670              |
|              |               |                                                        | Supervision Fees   | 400               |
|              |               |                                                        | Miscellaneous      | 330               |
|              |               |                                                        | <b>Grand Total</b> | 5400              |