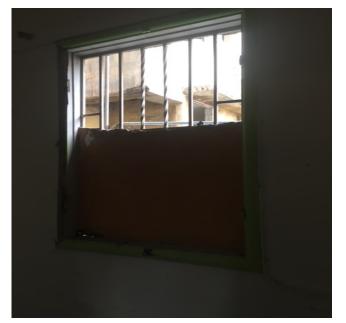

#### **Openings**

- > Five broken wooden doors
- > Ten windows of glass
- > Two small windows of glass
- > Five panes of glass on three wooden doors