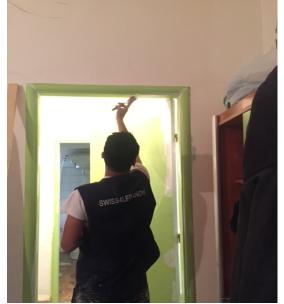

# **Submission of Quotation for Renovations:**

| Apartment 12 |               | George Hokayem                                         |                    |                   |
|--------------|---------------|--------------------------------------------------------|--------------------|-------------------|
| Type Of Work | Zone          | Specifications                                         | Qty.               | Total Price (USD) |
| Wood Works   |               |                                                        |                    |                   |
| Doors        |               |                                                        |                    |                   |
| D1           | Entrance      | 48 x 220 cm (2 panel wood door)                        | 2                  | 540               |
| D2           | 2nd Entrance  | 75 x 195 cm (single panel wood door)                   | 1                  | 350               |
| Windows      |               |                                                        |                    |                   |
| W1           |               | 82 x 120 cm                                            | 1                  | 160               |
| W2           |               | 125 x 148 cm                                           | 1                  | 240               |
| W3           |               | 52 x 145 cm                                            | 1                  | 160               |
| W4           |               | 82 x 120 cm                                            | 1                  | 160               |
| W5           |               | 82 x 120 cm                                            | 1                  | 160               |
|              |               |                                                        | Total              | 1770              |
| Other Works  |               |                                                        |                    |                   |
| Paint        |               | Walls treatment / 2 layers of puty / 3 layers of paint |                    | 2000              |
| Wood Repair  | doors/windows | Repair broken wood / install glass sheets / paint      | 6                  | 900               |
|              |               |                                                        | Total              | 2900              |
|              |               |                                                        |                    |                   |
|              |               |                                                        | Sub-total          | 4670              |
|              |               |                                                        | Supervision Fees   | 400               |
|              |               |                                                        | Miscellaneous      | 330               |
|              |               |                                                        | <b>Grand Total</b> | 5400              |