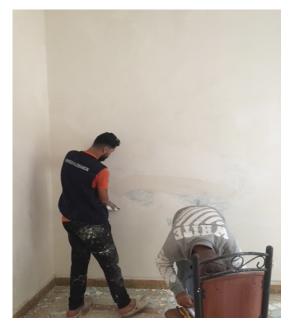

#### **Overall Damage**

Affected, livable but needs renovation to be qualified for a better living

#### **Openings**

- > Five broken wooden doors
- > Ten windows of glass
- > Two small windows of glass
- > Five panes of glass on three wooden doors

#### **Structural Condition**

Safe