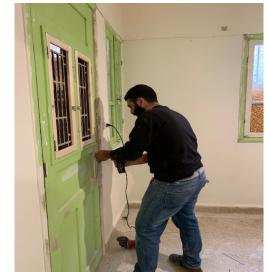

#### **Openings**

- > Five broken wooden doors
- > Ten windows of glass
- > Two small windows of glass
- > Five panes of glass on three wooden doors

# **Submission of Quotation for Renovations:**

| Apartment 12 |               | George Hokayem                                         |                    |                   |
|--------------|---------------|--------------------------------------------------------|--------------------|-------------------|
| Type Of Work | Zone          | Specifications                                         | Qty.               | Total Price (USD) |
| Wood Works   |               |                                                        |                    |                   |
| Doors        |               |                                                        |                    |                   |
| D1           | Entrance      | 48 x 220 cm (2 panel wood door)                        | 2                  | 540               |
| D2           | 2nd Entrance  | 75 x 195 cm (single panel wood door)                   | 1                  | 350               |
| Windows      |               |                                                        |                    |                   |
| W1           |               | 82 x 120 cm                                            | 1                  | 160               |
| W2           |               | 125 x 148 cm                                           | 1                  | 240               |
| W3           |               | 52 x 145 cm                                            | 1                  | 160               |
| W4           |               | 82 x 120 cm                                            | 1                  | 160               |
| W5           |               | 82 x 120 cm                                            | 1                  | 160               |
|              |               |                                                        | Total              | 1770              |
| Other Works  |               |                                                        |                    |                   |
| Paint        |               | Walls treatment / 2 layers of puty / 3 layers of paint |                    | 2000              |
| Wood Repair  | doors/windows | Repair broken wood / install glass sheets / paint      | 6                  | 900               |
|              |               |                                                        | Total              | 2900              |
|              |               |                                                        |                    |                   |
|              |               |                                                        | Sub-total          | 4670              |
|              |               |                                                        | Supervision Fees   | 400               |
|              |               |                                                        | Miscellaneous      | 330               |
|              |               |                                                        | <b>Grand Total</b> | 5400              |