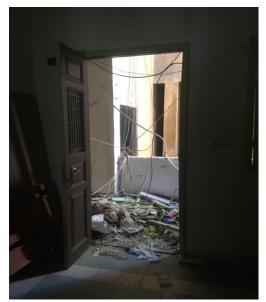

#### **Openings**

- > Five broken wooden doors
- > Ten windows of glass
- > Two small windows of glass
- > Five panes of glass on three wooden doors