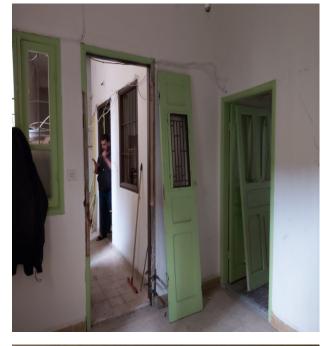

## **Damage Assessment:**

#### **Openings**

- > Five broken wooden doors
- > Ten windows of glass
- > Two small windows of glass
- > Five panes of glass on three wooden doors

#### **Structural Condition**

Safe