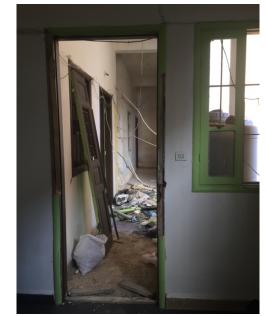

#### **Overall Damage**

Affected, livable but needs renovation to be qualified for a better living

#### **Openings**

- > Five broken wooden doors
- > Ten windows of glass
- > Two small windows of glass
- > Five panes of glass on three wooden doors