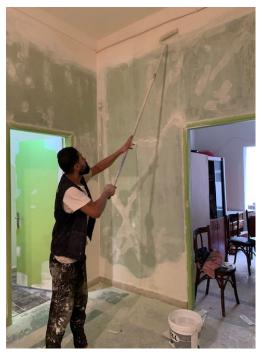

#### **Overall Damage**

Affected, livable but needs renovation to be qualified for a better living

#### **Openings**

- > Five broken wooden doors
- > Ten windows of glass
- > Two small windows of glass
- > Five panes of glass on three wooden doors

# **Submission of Quotation for Renovations:**

| Apartment 12 |               | George Hokayem                                         |                    |                   |
|--------------|---------------|--------------------------------------------------------|--------------------|-------------------|
| Type Of Work | Zone          | Specifications                                         | Qty.               | Total Price (USD) |
| Wood Works   |               |                                                        |                    |                   |
| Doors        |               |                                                        |                    |                   |
| D1           | Entrance      | 48 x 220 cm (2 panel wood door)                        | 2                  | 540               |
| D2           | 2nd Entrance  | 75 x 195 cm (single panel wood door)                   | 1                  | 350               |
| Windows      |               |                                                        |                    |                   |
| W1           |               | 82 x 120 cm                                            | 1                  | 160               |
| W2           |               | 125 x 148 cm                                           | 1                  | 240               |
| W3           |               | 52 x 145 cm                                            | 1                  | 160               |
| W4           |               | 82 x 120 cm                                            | 1                  | 160               |
| W5           |               | 82 x 120 cm                                            | 1                  | 160               |
|              |               |                                                        | Total              | 1770              |
| Other Works  |               |                                                        |                    |                   |
| Paint        |               | Walls treatment / 2 layers of puty / 3 layers of paint |                    | 2000              |
| Wood Repair  | doors/windows | Repair broken wood / install glass sheets / paint      | 6                  | 900               |
|              |               |                                                        | Total              | 2900              |
|              |               |                                                        |                    |                   |
|              |               |                                                        | Sub-total          | 4670              |
|              |               |                                                        | Supervision Fees   | 400               |
|              |               |                                                        | Miscellaneous      | 330               |
|              |               |                                                        | <b>Grand Total</b> | 5400              |