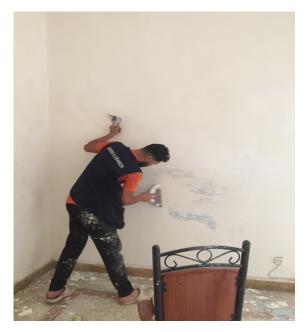

#### **Overall Damage**

Affected, livable but needs renovation to be qualified for a better living

#### **Openings**

- > Five broken wooden doors
- > Ten windows of glass
- > Two small windows of glass
- > Five panes of glass on three wooden doors

#### **Structural Condition**

Safe