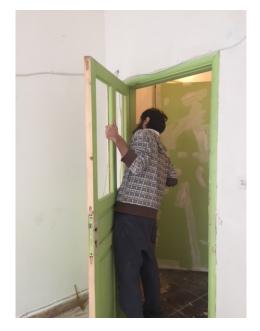

#### **Openings**

- > Five broken wooden doors
- > Ten windows of glass
- > Two small windows of glass
- > Five panes of glass on three wooden doors

#### **Structural Condition**

Safe