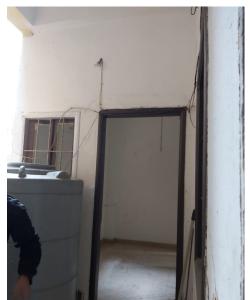

#### **Overall Damage**

Affected, livable but needs renovation to be qualified for a better living

#### **Openings**

- > Five broken wooden doors
- > Ten windows of glass
- > Two small windows of glass
- > Five panes of glass on three wooden doors

#### **Structural Condition**

Safe