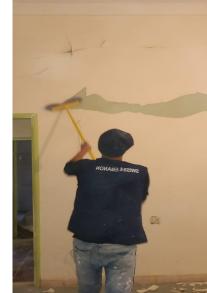

# **Submission of Quotation for Renovations:**

| Apartment 12 |               | George Hokayem                                         |                    |                   |
|--------------|---------------|--------------------------------------------------------|--------------------|-------------------|
| Type Of Work | Zone          | Specifications                                         | Qty.               | Total Price (USD) |
| Wood Works   |               |                                                        |                    |                   |
| Doors        |               |                                                        |                    |                   |
| D1           | Entrance      | 48 x 220 cm (2 panel wood door)                        | 2                  | 540               |
| D2           | 2nd Entrance  | 75 x 195 cm (single panel wood door)                   | 1                  | 350               |
| Windows      |               |                                                        |                    |                   |
| W1           |               | 82 x 120 cm                                            | 1                  | 160               |
| W2           |               | 125 x 148 cm                                           | 1                  | 240               |
| W3           |               | 52 x 145 cm                                            | 1                  | 160               |
| W4           |               | 82 x 120 cm                                            | 1                  | 160               |
| W5           |               | 82 x 120 cm                                            | 1                  | 160               |
|              |               |                                                        | Total              | 1770              |
| Other Works  |               |                                                        |                    |                   |
| Paint        |               | Walls treatment / 2 layers of puty / 3 layers of paint |                    | 2000              |
| Wood Repair  | doors/windows | Repair broken wood / install glass sheets / paint      | 6                  | 900               |
|              |               |                                                        | Total              | 2900              |
|              |               |                                                        |                    |                   |
|              |               |                                                        | Sub-total          | 4670              |
|              |               |                                                        | Supervision Fees   | 400               |
|              |               |                                                        | Miscellaneous      | 330               |
|              |               |                                                        | <b>Grand Total</b> | 5400              |