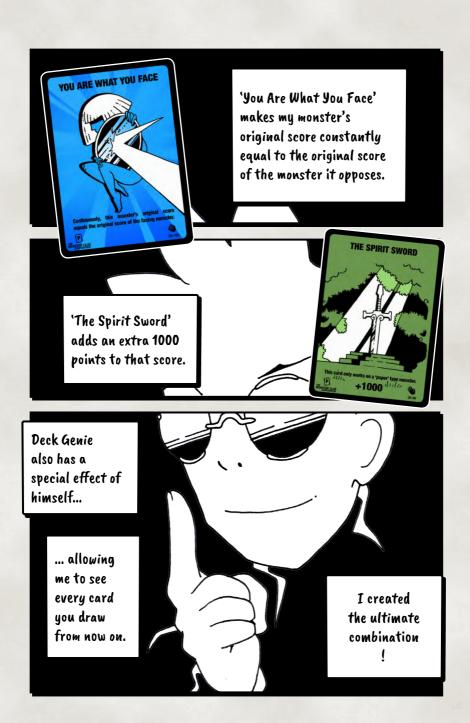

## **WELCOME TO MONSTER CLUB!**

Monster Club is an unearthly conflict of monsters captured in a trading card game. In Monster Club we compete with special cards.

But there is more to Monster Club than just strong monsters. Now these are Power Cards. In order to be played they must be stacked to a Monster Card. Power Cards can have all sorts of effects and can turn the whole game around!