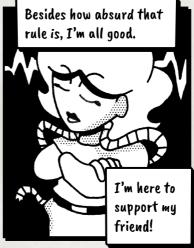

INITIATING NEW GAME...

LOAD GAME

ENTER CODE



## **WELCOME TO MONSTER CLUB!**

Monster Club is an unearthly conflict of monsters captured in a trading card game. In Monster Club we compete with special cards.



But there is more to Monster Club than just strong monsters. Now these are Power Cards. In order to be played they must be stacked to a Monster Card. Power Cards can have all sorts of effects and can turn the whole game around!



LET THE GAMES BEGIN...



This is a Monster Card.
It plays a monster to the board. As you can see it has a score inscribed on it at the bottom. Monsters with higher scores beat lower score monsters.

Easy!



Each player brings a deck of 25 cards to the board. The player who runs out of playable cards first issues a surrender and loses the game.















































































































DRAGON OF THE SHIMMERING



Destroy a 'Combo Dragon' to play this card.



2000



**WWW.MONSTERCLUBCARDS.CO** 



It's FREE so surprise a friend!