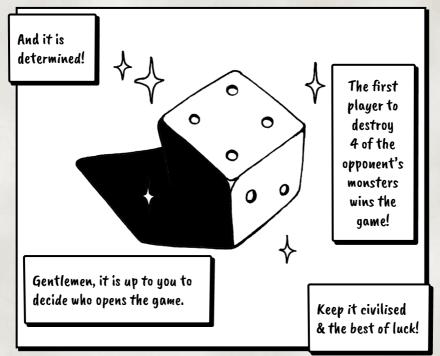

LET THE GAMES BEGIN...

This is a Monster Card.
It plays a monster to the board. As you can see it has a score inscribed on it at the bottom. Monsters with higher scores beat lower score monsters.

Easy!

Each player brings a deck of 25 cards to the board. The player who runs out of playable cards first issues a surrender and loses the game.