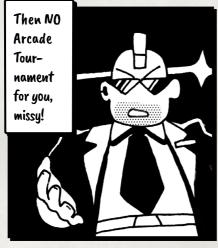

M

INITIATING NEW GAME...

LOAD GAME

ENTER CODE



## **WELCOME TO MONSTER CLUB!**

Monster Club is an unearthly conflict of monsters captured in a trading card game. In Monster Club we compete with special cards.



But there is more to Monster Club than just strong monsters. Now these are Power Cards. In order to be played they must be stacked to a Monster Card. Power Cards can have all sorts of effects and can turn the whole game around!



LET THE GAMES BEGIN...



This is a Monster Card.
It plays a monster to the board. As you can see it has a score inscribed on it at the bottom. Monsters with higher scores beat lower score monsters.

Easy!



Each player brings a deck of 25 cards to the board. The player who runs out of playable cards first issues a surrender and loses the game.















































































































DRAGON OF THE SHIMMERING



Destroy a 'Combo Dragon' to play this card.



2000



**WWW.MONSTERCLUBCARDS.CO** 



It's FREE so surprise a friend!