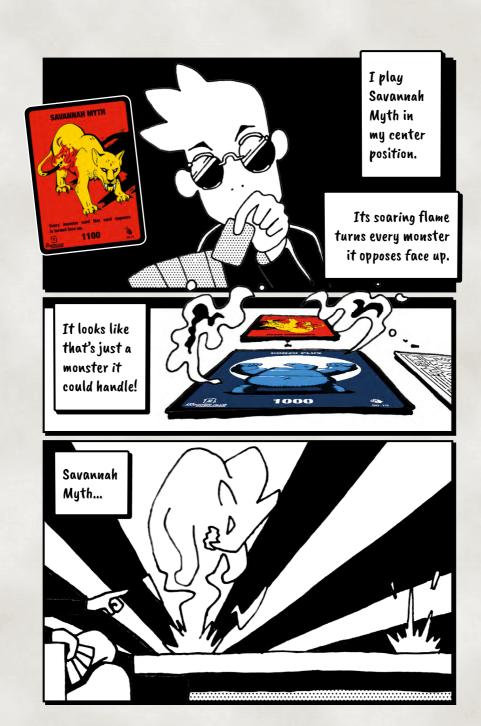

LET THE GAMES BEGIN...

This is a Monster Card.
It plays a monster to the board. As you can see it has a score inscribed on it at the bottom. Monsters with higher scores beat lower score monsters.

Easy!

Each player brings a deck of 25 cards to the board. The player who runs out of playable cards first issues a surrender and loses the game.