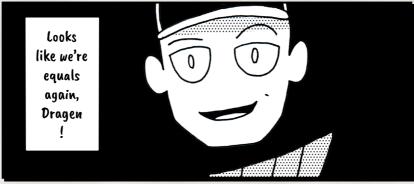

LET THE GAMES BEGIN...

This is a Monster Card.
It plays a monster to the board. As you can see it has a score inscribed on it at the bottom. Monsters with higher scores beat lower score monsters.

Easy!

Each player brings a deck of 25 cards to the board. The player who runs out of playable cards first issues a surrender and loses the game.