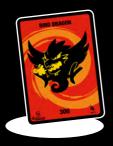

LET THE GAMES BEGIN...

This is a Monster Card.
It plays a monster to the board. As you can see it has a score inscribed on it at the bottom. Monsters with higher scores beat lower score monsters.

Easy!

Each player brings a deck of 25 cards to the board. The player who runs out of playable cards first issues a surrender and loses the game.