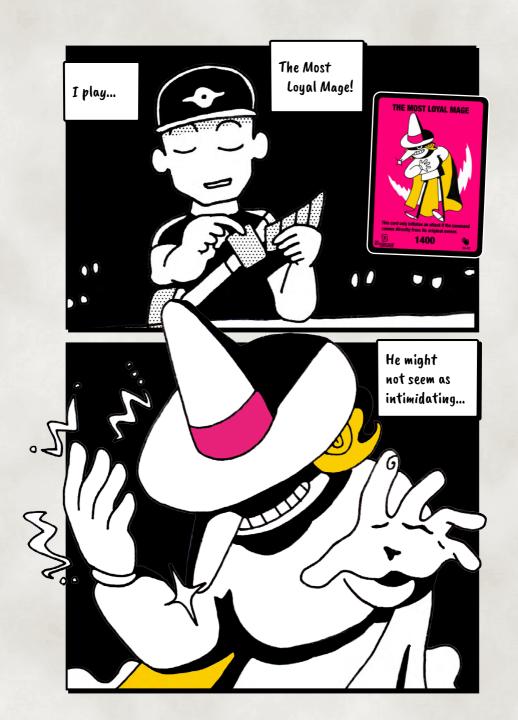

LET THE GAMES BEGIN...

This is a Monster Card.
It plays a monster to the board. As you can see it has a score inscribed on it at the bottom. Monsters with higher scores beat lower score monsters.

Easy!

Each player brings a deck of 25 cards to the board. The player who runs out of playable cards first issues a surrender and loses the game.