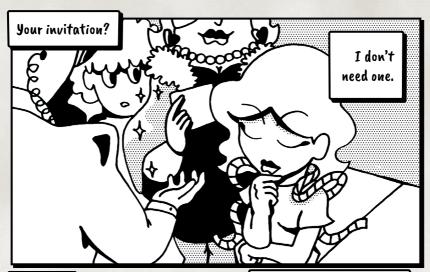

IRM

INITIATING NEW GAME...

LOAD GAME

ENTER CODE



## **WELCOME TO MONSTER CLUB!**

Monster Club is an unearthly conflict of monsters captured in a trading card game. In Monster Club we compete with special cards.



But there is more to Monster Club than just strong monsters. Now these are Power Cards. In order to be played they must be stacked to a Monster Card. Power Cards can have all sorts of effects and can turn the whole game around!



LET THE GAMES BEGIN...



This is a Monster Card.
It plays a monster to the board. As you can see it has a score inscribed on it at the bottom. Monsters with higher scores beat lower score monsters.

Easy!



Each player brings a deck of 25 cards to the board. The player who runs out of playable cards first issues a surrender and loses the game.















































































































DRAGON OF THE SHIMMERING



Destroy a 'Combo Dragon' to play this card.



2000



**WWW.MONSTERCLUBCARDS.CO** 



It's FREE so surprise a friend!