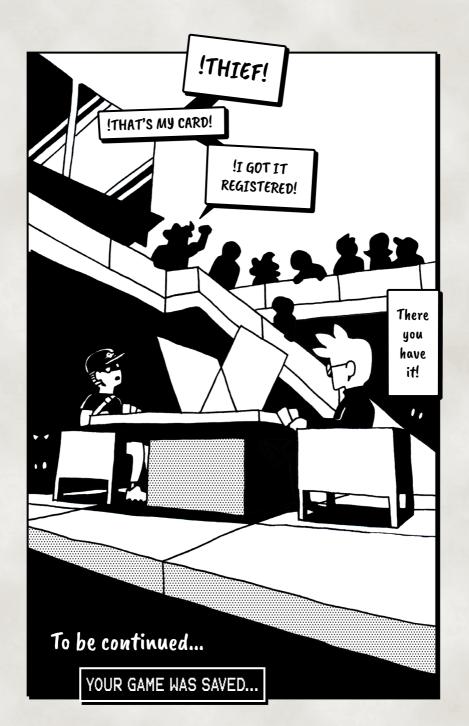

LET THE GAMES BEGIN...

This is a Monster Card.
It plays a monster to the board. As you can see it has a score inscribed on it at the bottom. Monsters with higher scores beat lower score monsters.

Easy!

Each player brings a deck of 25 cards to the board. The player who runs out of playable cards first issues a surrender and loses the game.