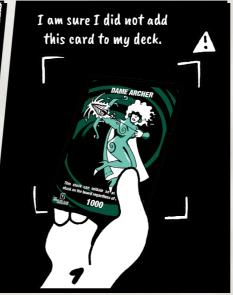

LET THE GAMES BEGIN...

This is a Monster Card.
It plays a monster to the board. As you can see it has a score inscribed on it at the bottom. Monsters with higher scores beat lower score monsters.

Easy!

Each player brings a deck of 25 cards to the board. The player who runs out of playable cards first issues a surrender and loses the game.