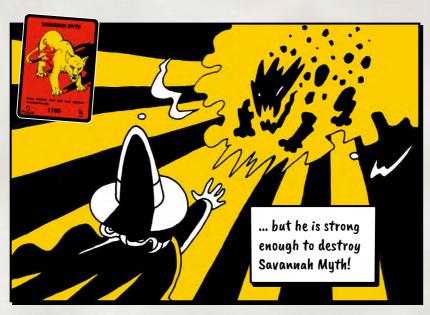

LET THE GAMES BEGIN...

This is a Monster Card.
It plays a monster to the board. As you can see it has a score inscribed on it at the bottom. Monsters with higher scores beat lower score monsters.

Easy!

Each player brings a deck of 25 cards to the board. The player who runs out of playable cards first issues a surrender and loses the game.