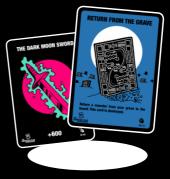

## **WELCOME TO MONSTER CLUB!**

Monster Club is an unearthly conflict of monsters captured in a trading card game. In Monster Club we compete with special cards.

But there is more to Monster Club than just strong monsters. Now these are Power Cards. In order to be played they must be stacked to a Monster Card. Power Cards can have all sorts of effects and can turn the whole game around!