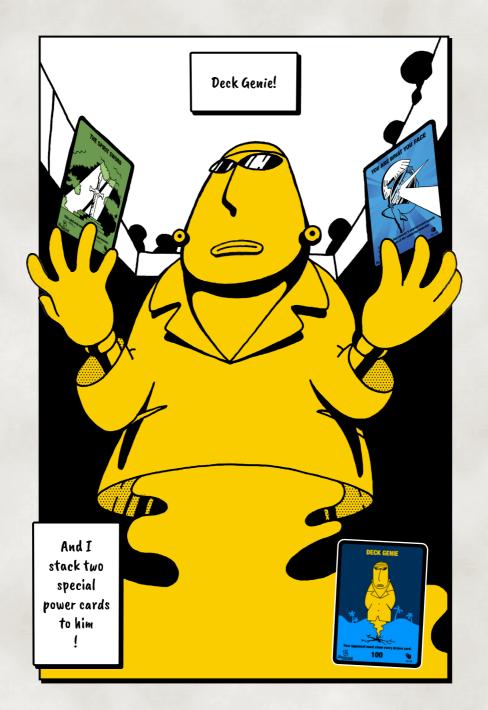

## **WELCOME TO MONSTER CLUB!**

Monster Club is an unearthly conflict of monsters captured in a trading card game. In Monster Club we compete with special cards.

But there is more to Monster Club than just strong monsters. Now these are Power Cards. In order to be played they must be stacked to a Monster Card. Power Cards can have all sorts of effects and can turn the whole game around!