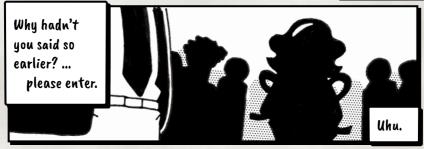

NITIATING NEW GAME...

LOAD GAME

ENTER CODE



## **WELCOME TO MONSTER CLUB!**

Monster Club is an unearthly conflict of monsters captured in a trading card game. In Monster Club we compete with special cards.



But there is more to Monster Club than just strong monsters. Now these are Power Cards. In order to be played they must be stacked to a Monster Card. Power Cards can have all sorts of effects and can turn the whole game around!



LET THE GAMES BEGIN...



This is a Monster Card.
It plays a monster to the board. As you can see it has a score inscribed on it at the bottom. Monsters with higher scores beat lower score monsters.

Easy!



Each player brings a deck of 25 cards to the board. The player who runs out of playable cards first issues a surrender and loses the game.















































































































DRAGON OF THE SHIMMERING



Destroy a 'Combo Dragon' to play this card.



2000



**WWW.MONSTERCLUBCARDS.CO** 



It's FREE so surprise a friend!