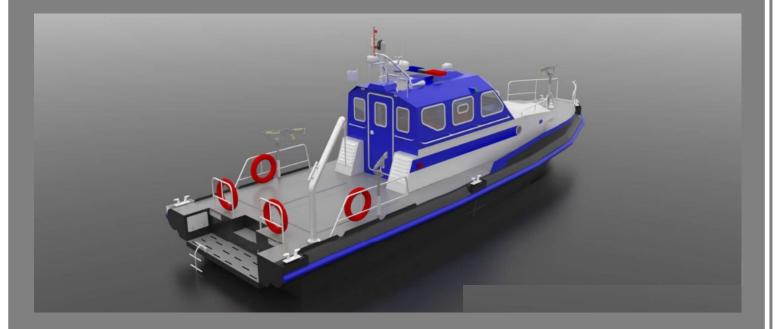

## IZ 1260 - Let it be... HDPE

A proffesional work - or patrol solution

This versatile, sturdy and maintenance free vessel is possibly the best workboat for your dredging and marine projects around the globe. Set up for surveycrew task or diving support this HDPE workboat will be more economical and lesss prone to damage than many conventional steel GRP or aluminium vessels.

CO<sub>2</sub>

Length Overall:

Speed: Class Society: Delivery Upon Order: 12.60 m 4.00 m 0.85 m HDPE 4 + 2 Conv. Prop 2x FPT N67 309KW@3000rpm 28 kts TL / Rina 16 weeks

Sea Vizion - Eerste Binnenhavenweg 9 - 4382 ZG Vlissingen - The Netherlands Tel. +31 (0)118 436 037 - E-mail: info@seavizion.com - Web: www.seavizion.com