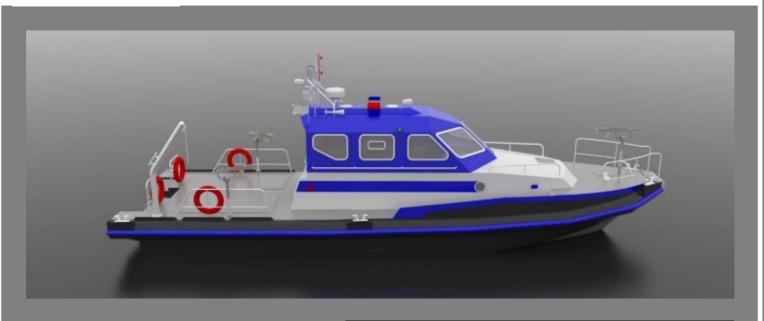

## IZ 1260 - Let it be... HDPE

A proffesional work - or patrol solution

This versatile, sturdy and maintenance free vessel is possibly the best workboat for your dredging and marine projects around the globe. Set up for surveycrew task or diving support this HDPE workboat will be more economical and lesss prone to damage than many conventional steel GRP or aluminium vessels.