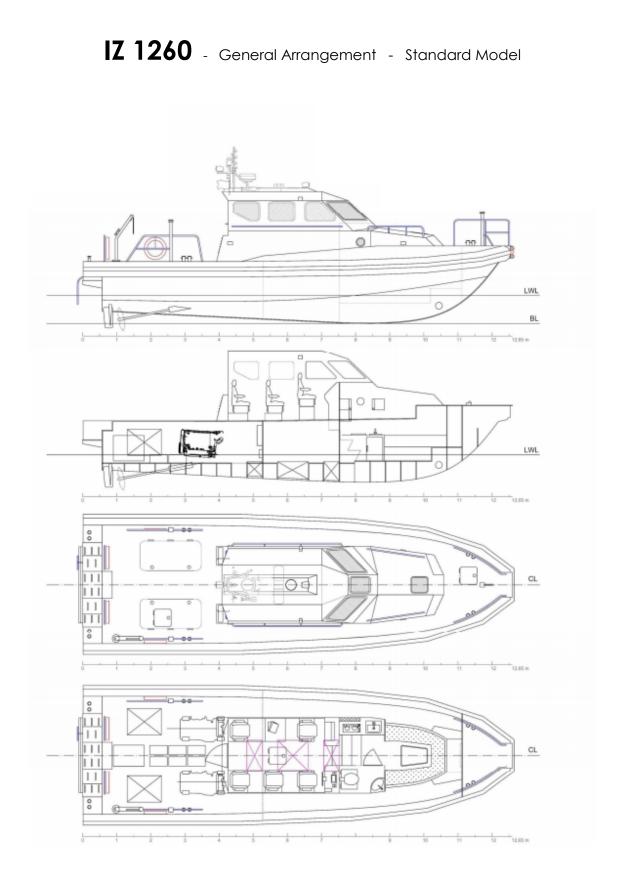

CO<sub>2</sub>

Length Overall:

Speed: Class Society: Delivery Upon Order: 12.60 m 4.00 m 0.85 m HDPE 4 + 2 Conv. Prop 2x FPT N67 309KW@3000rpm 28 kts TL / Rina 16 weeks

Sea Vizion - Eerste Binnenhavenweg 9 - 4382 ZG Vlissingen - The Netherlands Tel. +31 (0)118 436 037 - E-mail: info@seavizion.com - Web: www.seavizion.com