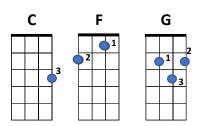

## The lion sleeps tonight

Strum: D DU UDU



Intro: C F C G

Chorus: a C weem away, aweem away a F weem away, aweem away

a C weem away, aweem away a G weem away, aweem away a C weem away, aweem away a F weem away, aweem away a C weem away, aweem away a G weem away, aweem away

Verse: **C** In the jungle, the **F** mighty jungle

the C lion sleeps to G night

**C** In the jungle, the **F** quiet jungle

the C lion sleeps to G night

Chorus: a C weem away, aweem away a F weem away, aweem away

a C weem away, aweem away a G weem away, aweem away a C weem away, aweem away a F weem away, aweem away a C weem away, aweem away a G weem away, aweem away

Verse: C Near the village, the F peaceful village

the C lion sleeps to G night

C Near the village, the F quiet village

the C lion sleeps to G night

Chorus: a C weem away, aweem away a