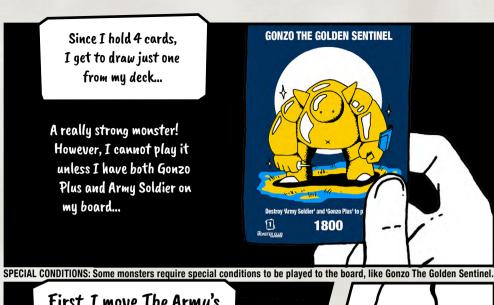

POWER CARD INDICATOR: Each monster card has a power card indicator on its bottom left. It indicates the amount of power cards that may be stacked to it.

FACE UP OR FACE DOWN: Any card can be played face up or face down. It is up to your strategy.