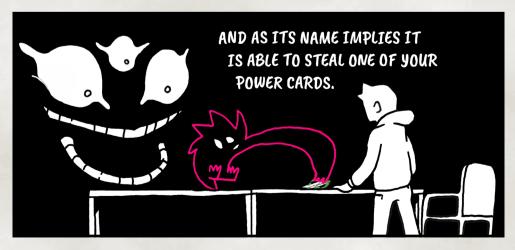

POWER CARD INDICATOR: Each monster card has a power card indicator on its bottom left. It indicates the amount of power cards that may be stacked to it.

FACE UP OR FACE DOWN: Any card can be played face up or face down. It is up to your strategy.