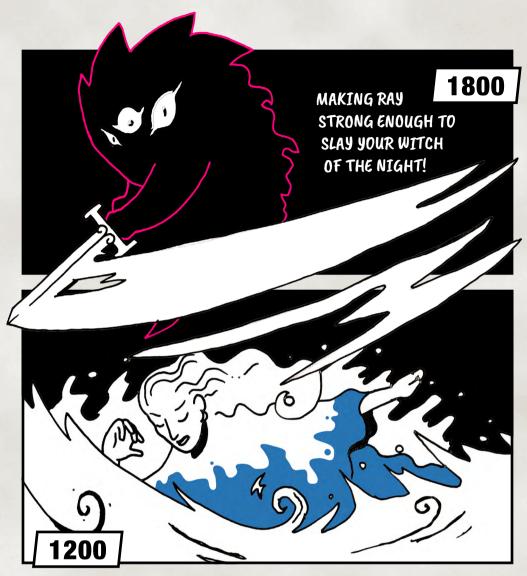

**POWER DESTRUCT** 

All power cards linked to this battle are destroyed. This card is destroyed.

1800

When you
initiated
your attack,
my stacked
power card
activated
and destroyed
The Spirit
Sword.

TURNED FACE UP: When monsters are in conflict they are turned face up, as well as their stacked power cards.