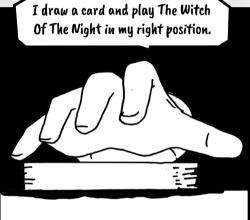

POWER CARD INDICATOR: Each monster card has a power card indicator on its bottom left. It indicates the amount of power cards that may be stacked to it.

FACE UP OR FACE DOWN: Any card can be played face up or face down. It is up to your strategy.

GAME STRUCTURE: There is no order to moving or playing cards. Initiating attacks however always happens at the end of your turn.

I added a power card to my Greatest Force that destroys all power cards present in conflict.