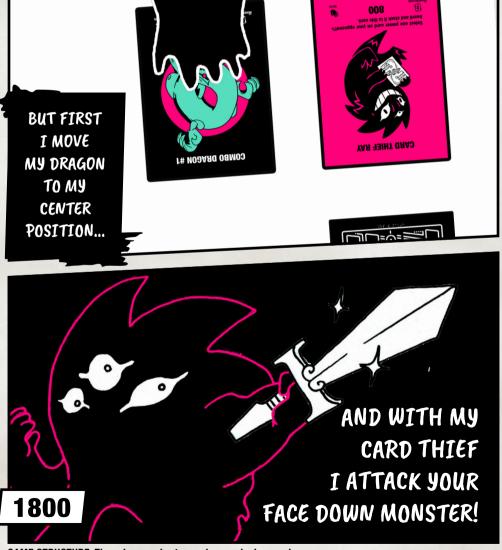

## MONSTER CLUB BOOK OF SEASON ZERO

WWW.MONSTERCLUBCARDS.COM

© 2019 THE MONSTER CLUB CORPORATION

......

IT IS SAID THAT HE WHO PLAYS BECOMES THE GAME HIMSELF

HE WHO HOLDS NO MORE MONSTERS LOSES THE GAME.

ATTACK: Once per turn your monsters can attack monsters opposite to them. The stack with the highest score remains. The stack with the lowest score is sent to the grave. After the attack phase your turn ends.

GAME STRUCTURE: There is no order to moving or playing cards. Initiating attacks however always happens at the end of your turn.

I added a power card to my Greatest Force that destroys all power cards present in conflict.