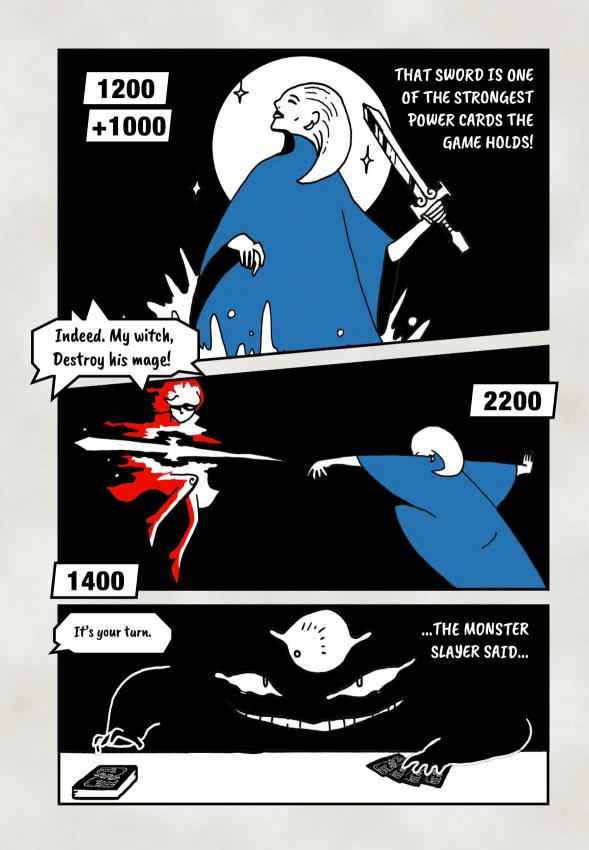

## MONSTER CLUB BOOK OF SEASON ZERO

WWW.MONSTERCLUBCARDS.COM

© 2019 THE MONSTER CLUB CORPORATION

......

IT IS SAID THAT HE WHO PLAYS BECOMES THE GAME HIMSELF

HE WHO HOLDS NO MORE MONSTERS LOSES THE GAME.

ATTACK: Once per turn your monsters can attack monsters opposite to them. The stack with the highest score remains. The stack with the lowest score is sent to the grave. After the attack phase your turn ends.

DRAW: At the start of your turn you draw until you hold 5 cards.

MOVE OR ATTACK: A monster can either move or attack, but never both during the same turn.

MONSTERS WITH SPECIAL EFFECTS: Bad Doggo Of The Grave is one of many monsters with a special effect. Special effects are always described on the card itself. Special effects overrule the default rules of the game.