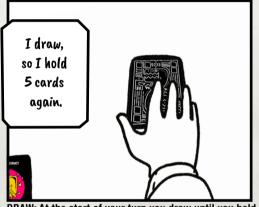

DRAW: At the start of your turn you draw until you hold 5 cards.

MOVE OR ATTACK: A monster can either move or attack, but never both during the same turn.

MONSTERS WITH SPECIAL EFFECTS: Bad Doggo Of The Grave is one of many monsters with a special effect. Special effects are always described on the card itself. Special effects overrule the default rules of the game.