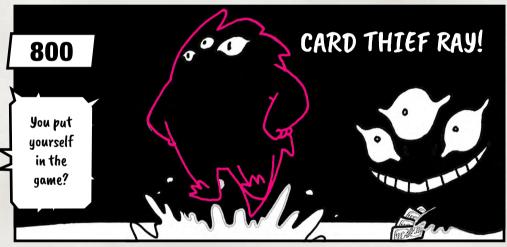

POWER CARD INDICATOR: Each monster card has a power card indicator on its bottom left. It indicates the amount of power cards that may be stacked to it.

FACE UP OR FACE DOWN: Any card can be played face up or face down. It is up to your strategy.