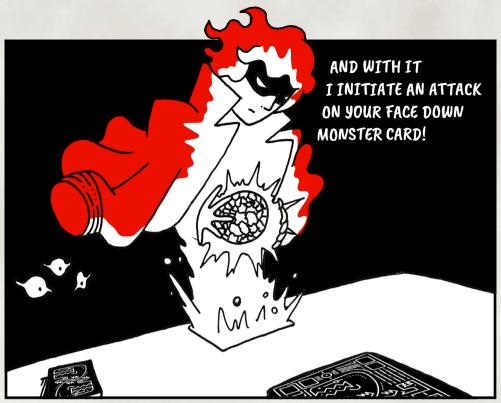

## MONSTER CLUB BOOK OF SEASON ZERO

WWW.MONSTERCLUBCARDS.COM

© 2019 THE MONSTER CLUB CORPORATION

......

IT IS SAID THAT HE WHO PLAYS BECOMES THE GAME HIMSELF

HE WHO HOLDS NO MORE MONSTERS LOSES THE GAME.

ATTACK: Once per turn your monsters can attack monsters opposite to them. The stack with the highest score remains. The stack with the lowest score is sent to the grave. After the attack phase your turn ends.