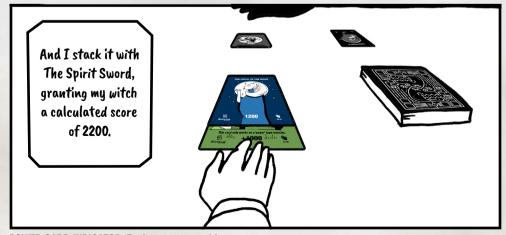

POWER CARD INDICATOR: Each monster card has a power card indicator on its bottom left. It indicates the amount of power cards that may be stacked to it.

FACE UP OR FACE DOWN: Any card can be played face up or face down. It is up to your strategy.

GAME STRUCTURE: There is no order to moving or playing cards. Initiating attacks however always happens at the end of your turn.

I added a power card to my Greatest Force that destroys all power cards present in conflict.