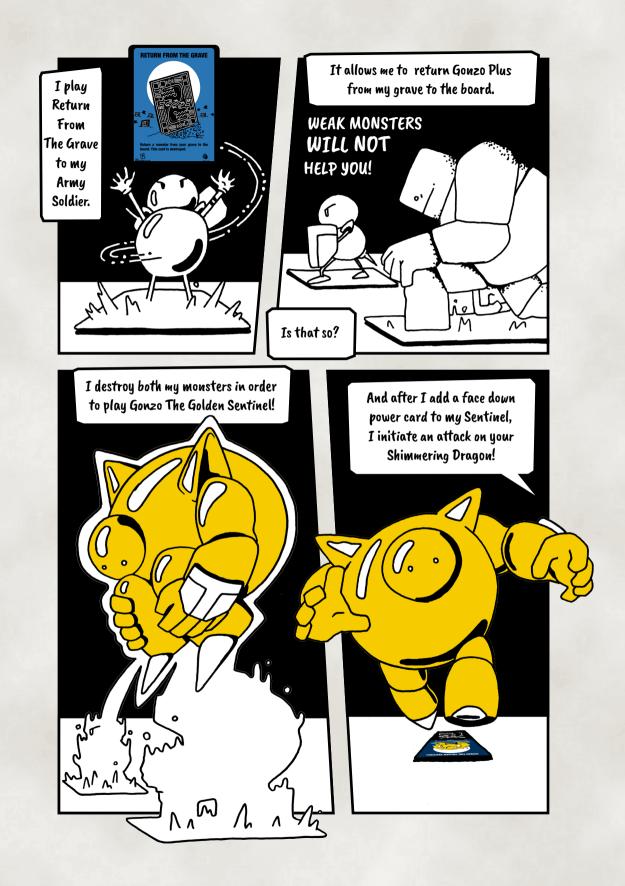

GAME STRUCTURE: There is no order to moving or playing cards. Initiating attacks however always happens at the end of your turn.

I added a power card to my Greatest Force that destroys all power cards present in conflict.

**POWER DESTRUCT** 

All power cards linked to this battle are destroyed. This card is destroyed.

1800

When you
initiated
your attack,
my stacked
power card
activated
and destroyed
The Spirit
Sword.

TURNED FACE UP: When monsters are in conflict they are turned face up, as well as their stacked power cards.