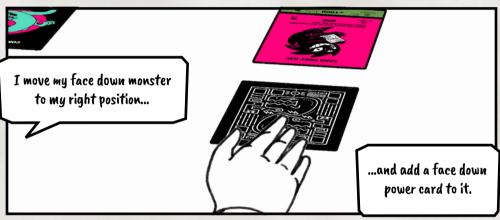

POWER CARD INDICATOR: Each monster card has a power card indicator on its bottom left. It indicates the amount of power cards that may be stacked to it.

FACE UP OR FACE DOWN: Any card can be played face up or face down. It is up to your strategy.

GAME STRUCTURE: There is no order to moving or playing cards. Initiating attacks however always happens at the end of your turn.

I added a power card to my Greatest Force that destroys all power cards present in conflict.