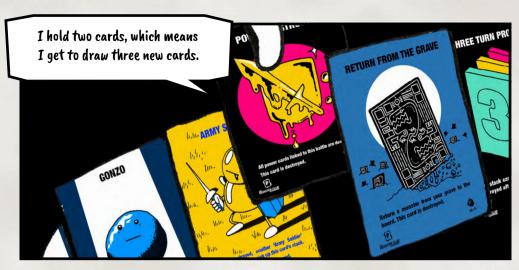

DRAW: At the start of your turn you draw until you hold 5 cards.

MOVE OR ATTACK: A monster can either move or attack, but never both during the same turn.

MONSTERS WITH SPECIAL EFFECTS: Bad Doggo Of The Grave is one of many monsters with a special effect. Special effects are always described on the card itself. Special effects overrule the default rules of the game.