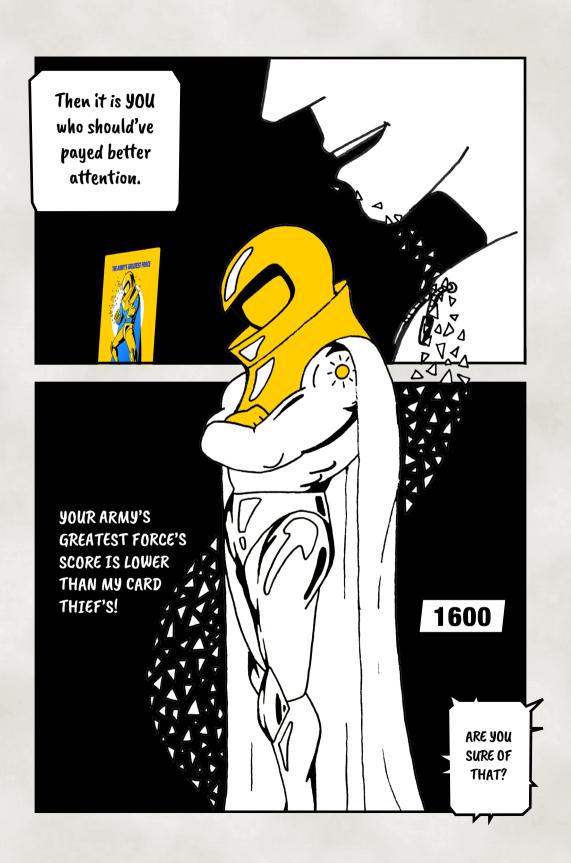

GAME STRUCTURE: There is no order to moving or playing cards. Initiating attacks however always happens at the end of your turn.

I added a power card to my Greatest Force that destroys all power cards present in conflict.

**POWER DESTRUCT** 

All power cards linked to this battle are destroyed. This card is destroyed.

1800

When you
initiated
your attack,
my stacked
power card
activated
and destroyed
The Spirit
Sword.

TURNED FACE UP: When monsters are in conflict they are turned face up, as well as their stacked power cards.