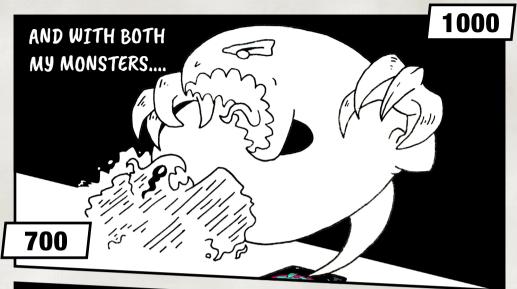

## MONSTER CLUB BOOK OF SEASON ZERO

WWW.MONSTERCLUBCARDS.COM

© 2019 THE MONSTER CLUB CORPORATION

......

IT IS SAID THAT HE WHO PLAYS BECOMES THE GAME HIMSELF

HE WHO HOLDS NO MORE MONSTERS LOSES THE GAME.

ATTACK: Once per turn your monsters can attack monsters opposite to them. The stack with the highest score remains. The stack with the lowest score is sent to the grave. After the attack phase your turn ends.