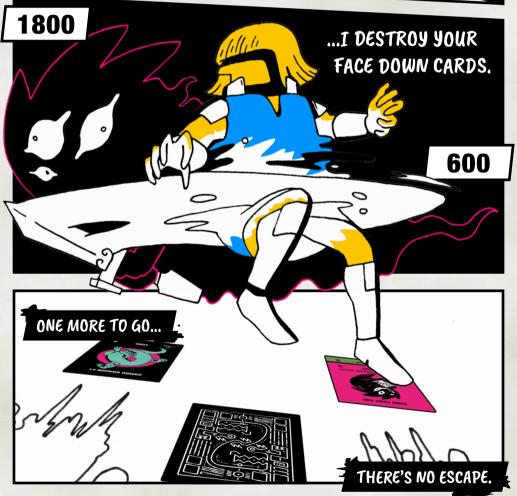

**POWER DESTRUCT** 

All power cards linked to this battle are destroyed. This card is destroyed.

1800

When you
initiated
your attack,
my stacked
power card
activated
and destroyed
The Spirit
Sword.

TURNED FACE UP: When monsters are in conflict they are turned face up, as well as their stacked power cards.