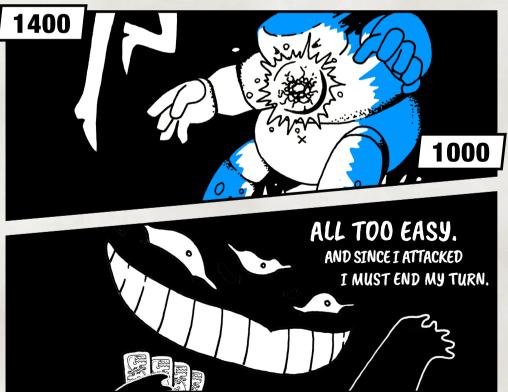

## MONSTER CLUB BOOK OF SEASON ZERO

WWW.MONSTERCLUBCARDS.COM

© 2019 THE MONSTER CLUB CORPORATION

......

IT IS SAID THAT HE WHO PLAYS BECOMES THE GAME HIMSELF

HE WHO HOLDS NO MORE MONSTERS LOSES THE GAME.

ATTACK: Once per turn your monsters can attack monsters opposite to them. The stack with the highest score remains. The stack with the lowest score is sent to the grave. After the attack phase your turn ends.