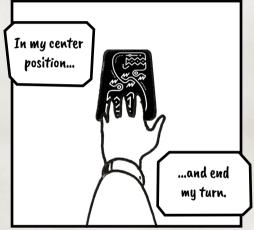

POWER CARD INDICATOR: Each monster card has a power card indicator on its bottom left. It indicates the amount of power cards that may be stacked to it.

FACE UP OR FACE DOWN: Any card can be played face up or face down. It is up to your strategy.