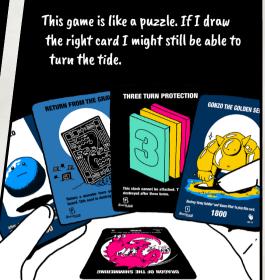

POWER CARD INDICATOR: Each monster card has a power card indicator on its bottom left. It indicates the amount of power cards that may be stacked to it.

FACE UP OR FACE DOWN: Any card can be played face up or face down. It is up to your strategy.