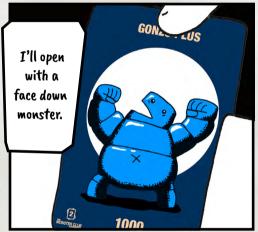

POWER CARD INDICATOR: Each monster card has a power card indicator on its bottom left. It indicates the amount of power cards that may be stacked to it.

FACE UP OR FACE DOWN: Any card can be played face up or face down. It is up to your strategy.