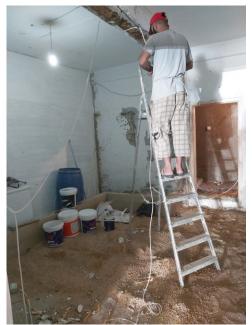

3 Bottom cabinets + Sink             |      | 400               |
|                  |                    |                                                       |      |                   |
| Sub-total        |                    |                                                       |      | 3750              |
| Miscellaneous    |                    |                                                       |      | 450               |
| Supervision Fees |                    |                                                       |      | 400               |
| Grand Total      |                    |                                                       |      | 4600              |

# **Damage Assessment / Before**

























# **Work Progress:**















































































































# After: