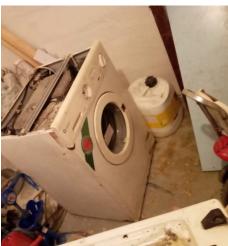

ture        | Kitchen            | 3 Top cabinets + 3 Bottom cabinets + Sink             |      | 400               |
|                  |                    |                                                       |      |                   |
| Sub-total        |                    |                                                       |      | 3750              |
| Miscellaneous    |                    |                                                       |      | 450               |
| Supervision Fees |                    |                                                       |      | 400               |
| Grand Total      |                    |                                                       |      | 4600              |

# **Damage Assessment / Before**

























# **Work Progress:**















































































































# After: