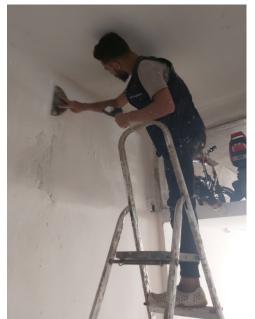

ets + 3 Bottom cabinets + Sink             |      | 400               |
|                  |                    |                                                       |      |                   |
| Sub-total        |                    |                                                       |      | 3750              |
| Miscellaneous    |                    |                                                       |      | 450               |
| Supervision Fees |                    |                                                       |      | 400               |
| Grand Total      |                    |                                                       |      | 4600              |

# **Damage Assessment / Before**

























# **Work Progress:**















































































































# After: