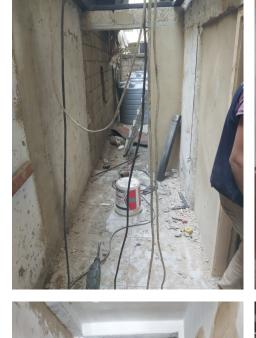

| 3 Top cabinets + 3 Bottom cabinets + Sink             |      | 400               |
|                  |                    |                                                       |      |                   |
| Sub-total        |                    |                                                       |      | 3750              |
| Miscellaneous    |                    |                                                       |      | 450               |
| Supervision Fees |                    |                                                       |      | 400               |
| Grand Total      |                    |                                                       |      | 4600              |

# **Damage Assessment / Before**

























# **Work Progress:**















































































































# After: