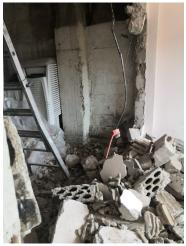

Furniture        | Kitchen            | 3 Top cabinets + 3 Bottom cabinets + Sink             |      | 400               |
|                  |                    |                                                       |      |                   |
| Sub-total        |                    |                                                       |      | 3750              |
| Miscellaneous    |                    |                                                       |      | 450               |
| Supervision Fees |                    |                                                       |      | 400               |
| Grand Total      |                    |                                                       |      | 4600              |

# **Damage Assessment / Before**

























# **Work Progress:**















































































































# After: