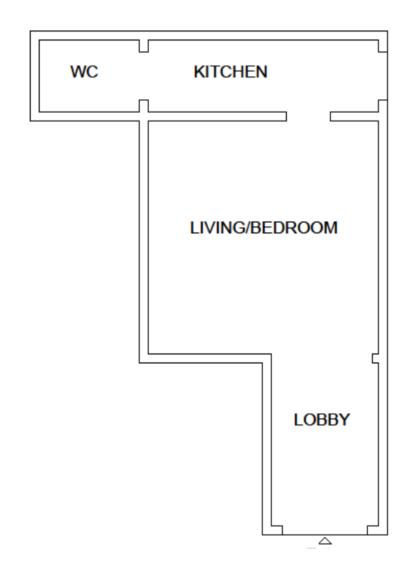

# **Bill of Quantities for Renovation Works**

| Apartment 5      |                    | Khayriya Diab                                         |      |                   |
|------------------|--------------------|-------------------------------------------------------|------|-------------------|
|                  |                    |                                                       |      |                   |
| Type Of Work     | Zone               | Specifications                                        | Qty. | Total Price (USD) |
| Tiling           | Living Room        | Floor (materials + labor)                             | 40m2 | 1000              |
|                  | WC                 | Walls & floor (materials + labor)                     | 10m2 | 300               |
| Civil Works      | Corridor / Kitchen | Steel structure + Corrugated sheets + Labor           | 16m2 | 500               |
|                  | Full House         | Electric wiring + Fixtures                            |      | 300               |
| Paint Works      | Full House         | 3 Layers of paint + Wall treatment (material + labor) |      | 900               |
| Plumbing         | WC / Kitchen       | WC fixtures + Sink                                    |      | 350               |
| Furniture        | Kitchen            | 3 Top cabinets + 3 Bottom cabinets + Sink             |      | 400               |
|                  |                    |                                                       |      |                   |
| Sub-total        |                    |                                                       |      | 3750              |
| Miscellaneous    |                    |                                                       |      | 450               |
| Supervision Fees |                    |                                                       |      | 400               |
| Grand Total      |                    |                                                       |      | 4600              |