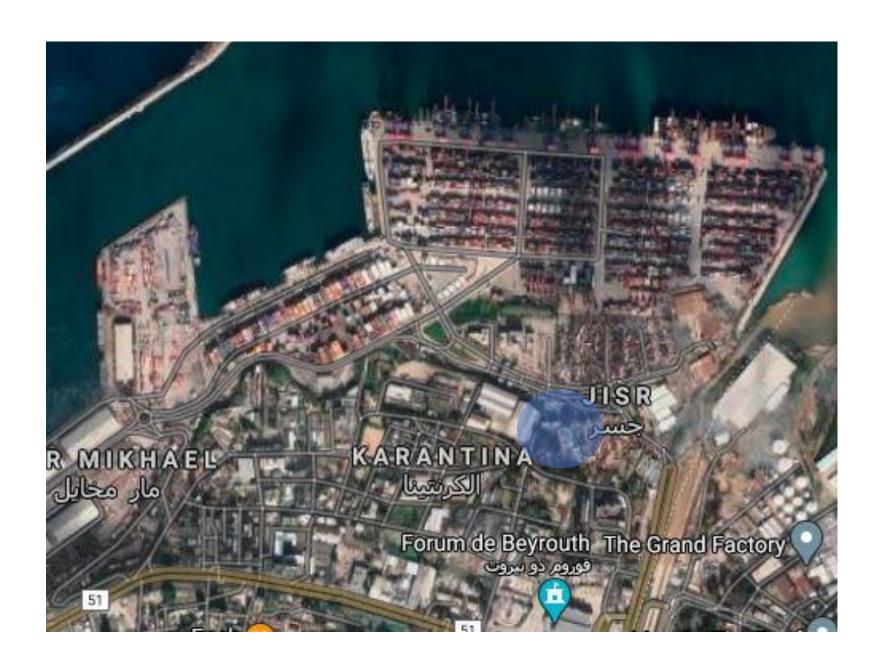

## **Contact Information**

Khairiya Diab

Area: Beirut, Karantina,

Floor: Ground

Ownership: Privately owned

Furnished: Poorly

**Number of Residents: 2** 