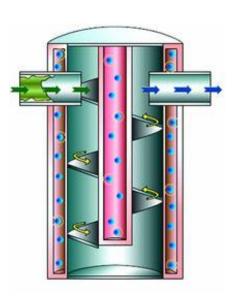

#### Features EWO Classic water optimizer:

Just as in nature the water bubbles and bubbles over stones and rocks, in the EWO method the water flow is guided over the built-in double spiral (vortex vortex).

The housing of the EWO devices is made of highquality stainless steel (duplex steel 1.4462). This stainless steel is very easy to magnetize. The water now flows through the integrated natural magnetic field.

The information water in the EWO devices, consisting of an energetic filling of the purest spring water enriched with a special combination of high-quality additives, acts on the water flowing past, so that this tap water regains its natural resonance and vitality via information transfer.