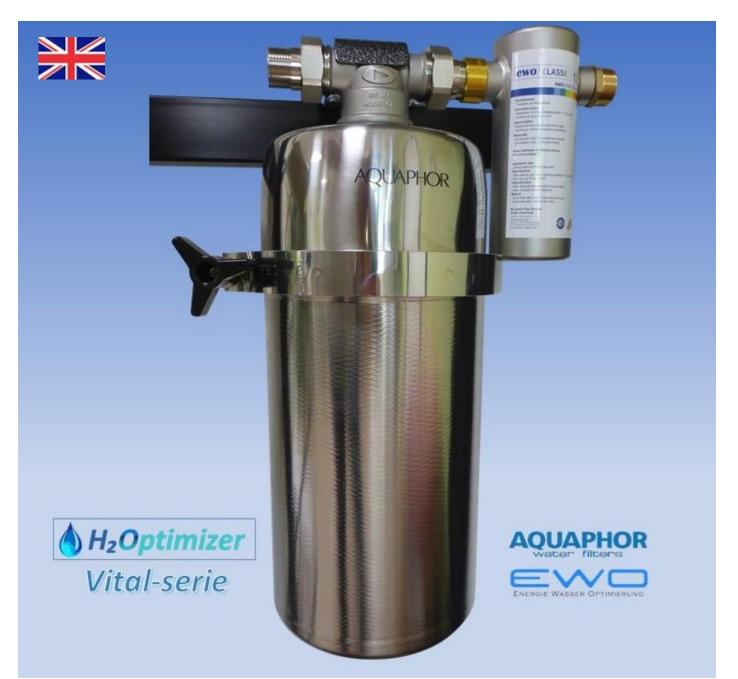

# IF WATER SHOULD BE NOT JUST PURE BUT ALSO ALIVE, KICKING AND REFRESHING...

Then you have come to the right place at H2Optimizer! With our Vital series water filters + water vitalizer in one, you not only have water of the purest kind, but also with the vibrancy of pure natural spring water in the entire house or office, practice, B&B, catering facility, etc. The unique and patented filter technology of the Aquaphor Viking water filters, combined with the innovative water optimizer from EWO, assure you of drinking and tap water of absolute top quality. Despite its top performance, this Vital combi system is very compact so that there is always a corner near the water meter where it can be installed.

### Features Aquaphor Viking water filter:

- Robust stainless steel filter housing instead of plastic
- A 5-micron dual-stage filter element as standard
- Patented Aqualen<sup>™</sup> filter technology, removes all heavy metals (ion exchange)
- Filter material with micro-silver particles for an antibacterial effect
- Removes chemicals, pesticides, PFAS, etc.
- Removes active residues present in tap water, such as from medicines, contrast media from radiological research
- Filter elements are fully recyclable
- Easy to maintain, long life

#### Features EWO Classic water optimizer:

Just as in nature the water bubbles and bubbles over stones and rocks, in the EWO method the water flow is guided over the built-in double spiral (vortex vortex).