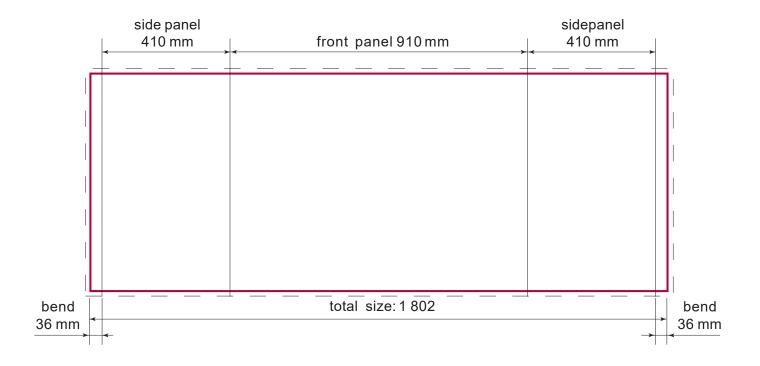

#### Graphic dimensions:

Graphic preparation:

Total size: 1802 x 873 mm

Entire format: 1 802 x 873 mm

Printing area: 1 842 x 913 mm (20 mm on each side of entire format WITHOUT CUTTINGMARKS)