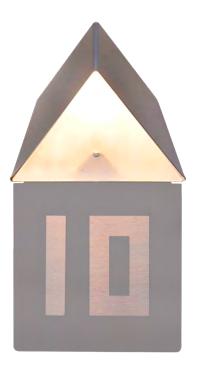

# Ice Wing

Ice WING is a wall lamp that can be mounted with information containing logo, name or number.

Light source: G9 LED 3W

## ICE WING

STAINLESS STEEL

300mm