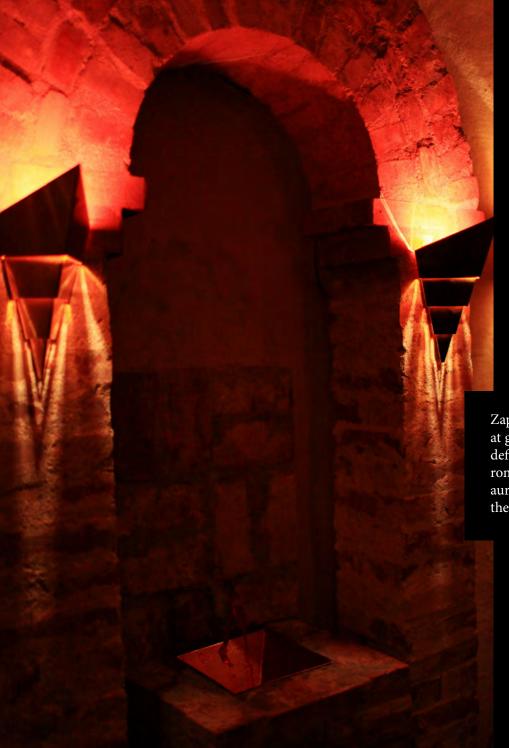

# Gold Romance

Zaphir Gold is made of 24 carat gold on a steel core. It is the definition of ICONI DESIGN romance. It has a soothing aura and encourages to enjoy the beauty of life.