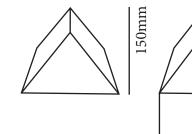

# Ice Wing

Ice WING is a wall lamp that can be mounted with information containing logo, name or number.

Light source: G9 LED 3W

## ICE WING

STAINLESS STEEL

300mm