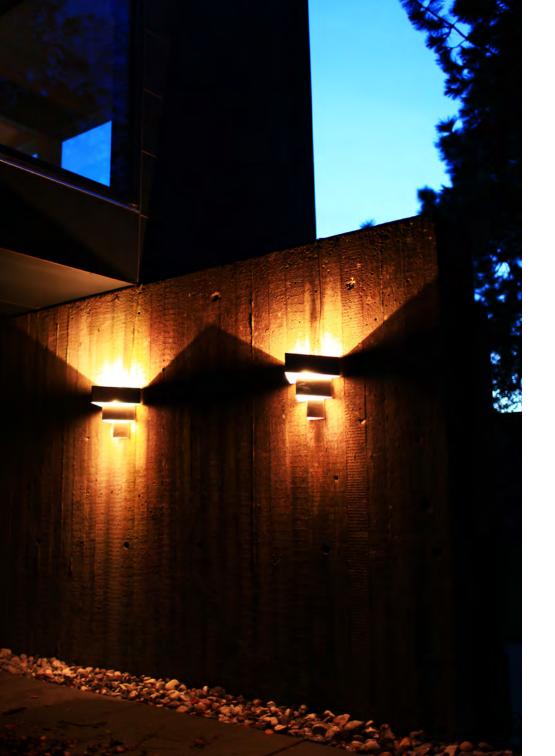

# Ice Cool 86

Ice COOL is a minimalistic lamp. The lamp produces a broad uplight, as well as downlight. Ice COOL is available with frosted acrylic shades that provide stylish relief of light.

Light source: G9 LED 3W/28W

## ICE COOL

BLACK

STAINLESS STEEL