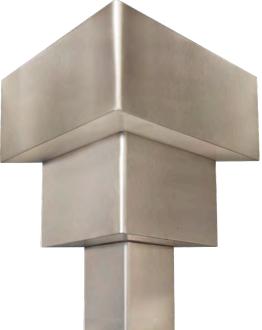

# Ice Cool 86

Ice COOL is a minimalistic lamp. The lamp produces a broad uplight, as well as downlight. Ice COOL is available with frosted acrylic shades that provide stylish relief of light.

Light source: G9 LED 3W/28W

## ICE COOL

BLACK

STAINLESS STEEL