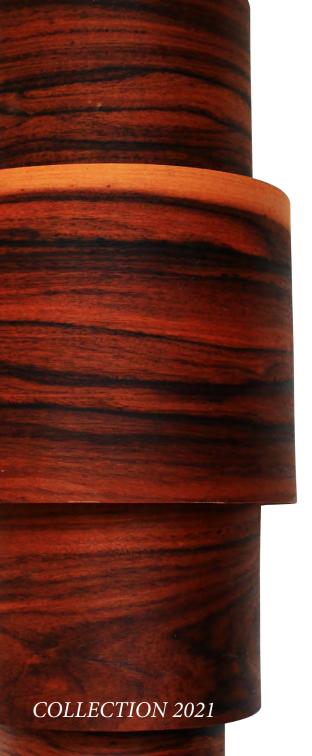

# **Skman**



## Diamond

DIAMOND is a strikingly elegant lamp, providing abundant light with it's beautifully shaped light rays. Welcome your guests with this classic outdoor lamp.

Light source: LED 3W 400 LUMEN IPP44

Laquered brasss

RUSTY

BLACK



ZINC



GREEN

STAINLESS STEEL



420mm

630mm









# Gold Romance

Zaphir Gold is made of 24 carat gold on a steel core. It is the definition of ICONI DESIGN romance. It has a soothing aura and encourages to enjoy the beauty of life.



# Wizir BLACK ZINC RUSTY 250mm





# Ice One

Ice One is with its dynamic yet simple expression. Ice One is an obvious choice for outdoor lightning with a perfect match for both new and old architecture, as well as nature itself.

Light source: E27 - IP44/IP66



# ICE ONE URBAN CONCEPT

# Ice Cool