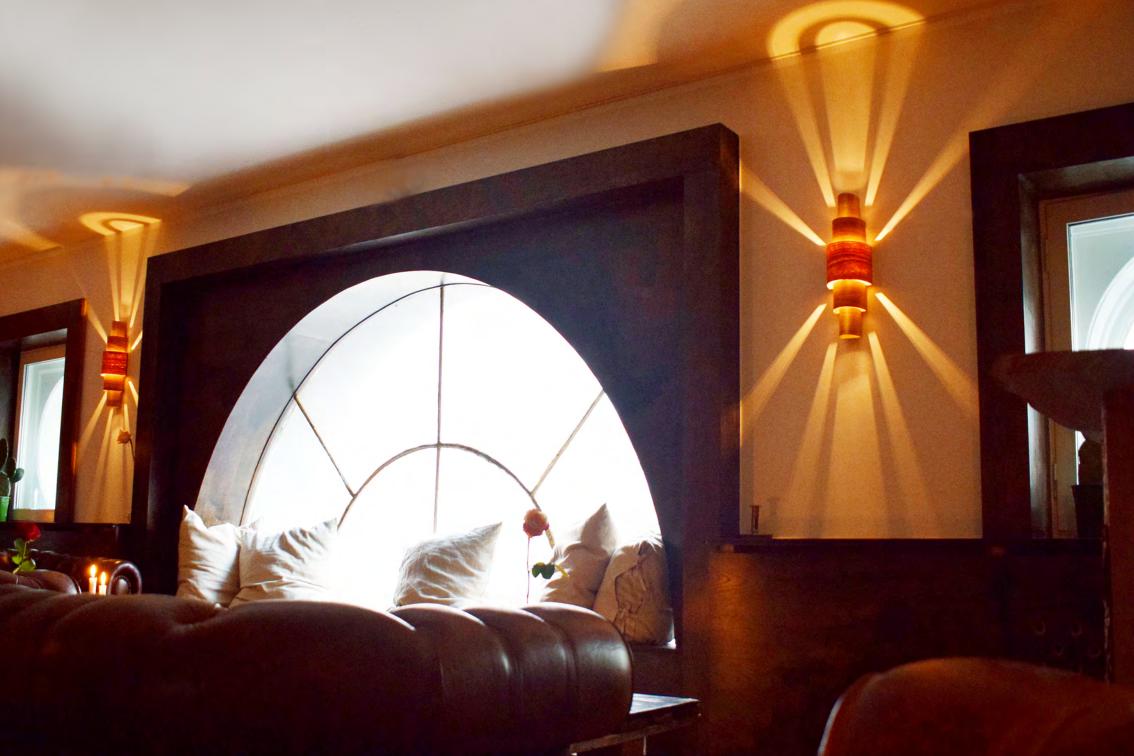

on. Ice One is an obvious choice for outdoor lightning with a perfect match for both new and old architecture, as well as nature itself.

Light source: E27 - IP44/IP66



# ICE ONE URBAN CONCEPT

# Ice Cool 86

Ice COOL is a minimalistic lamp. The lamp produces a broad uplight, as well as downlight. Ice COOL is available with frosted acrylic shades that provide stylish relief of light.

Light source: G9 LED 3W/28W

## ICE COOL



BLACK







STAINLESS STEEL



# RAW MINIMALISM WITH soft light







# Ice Wing

Ice WING is a wall lamp that can be mounted with information containing logo, name or number.

Light source: G9 LED 3W

## ICE WING



STAINLESS STEEL



300mm





## olive ash ZOON



### WALNUT



#### ROSEWOOD



### TRUFFLE BEECH



#### MACASSAR EBONY

### ZIRIKOTE

MAPLE





## Mora Lumini





#### OLIVE ASH



ROSEWOOD