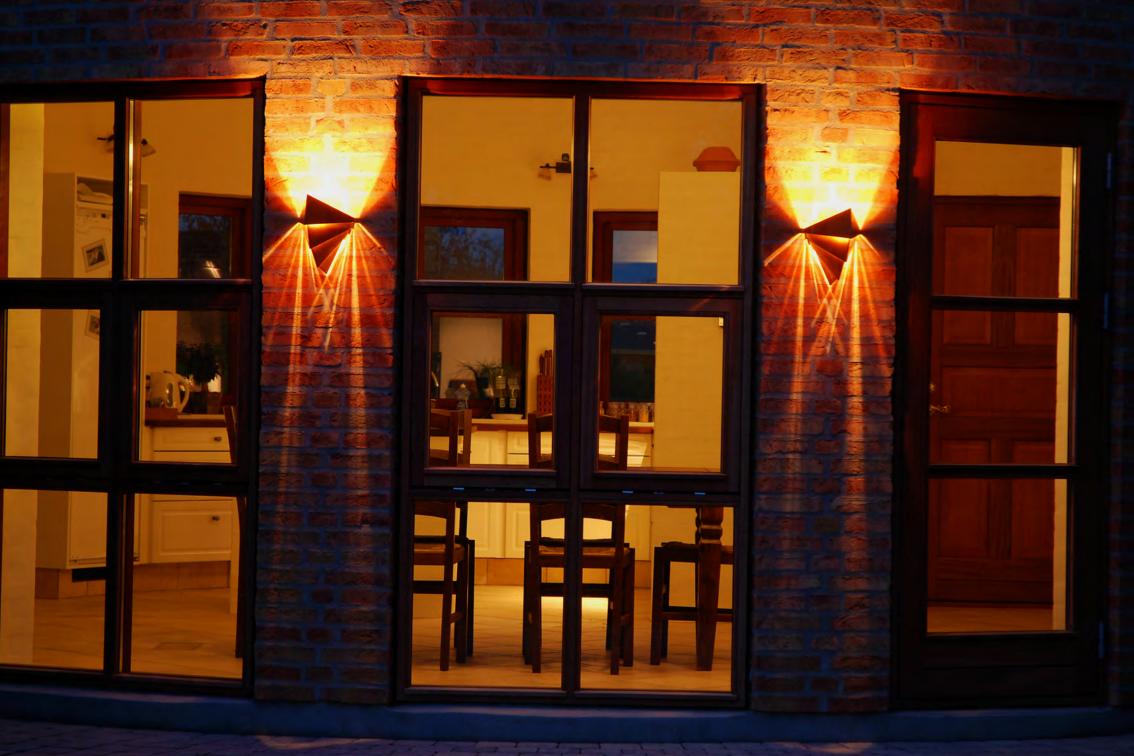

## Diamond

DIAMOND is a strikingly elegant lamp, providing abundant light with it's beautifully shaped light rays. Welcome your guests with this classic outdoor lamp.

Light source: LED 3W 400 LUMEN IPP44

Laquered brasss

RUSTY

BLACK

ZINC

GREEN

STAINLESS STEEL

420mm

630mm