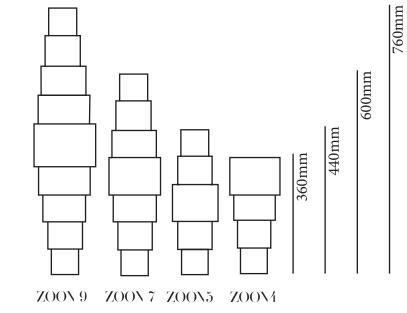

## olive ash ZOON

### WALNUT

#### ROSEWOOD

### TRUFFLE BEECH

#### MACASSAR EBONY

### ZIRIKOTE

MAPLE