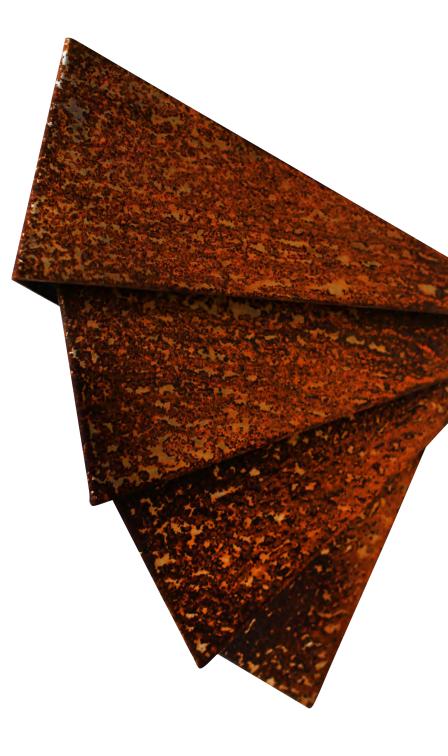

## Diamond

DIAMOND is a strikingly elegant lamp, providing abundant light with it's beautifully shaped light rays. Welcome your guests with this classic outdoor lamp.

Light source: LED 3W 400 LUMEN IPP44

Laquered brasss

RUSTY

BLACK

ZINC

GREEN

STAINLESS STEEL

420mm

630mm