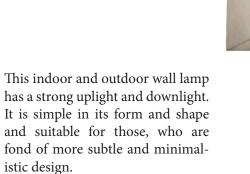

# Ice Cool 86

Ice COOL is a minimalistic lamp. The lamp produces a broad uplight, as well as downlight. Ice COOL is available with frosted acrylic shades that provide stylish relief of light.

Light source: G9 LED 3W/28W