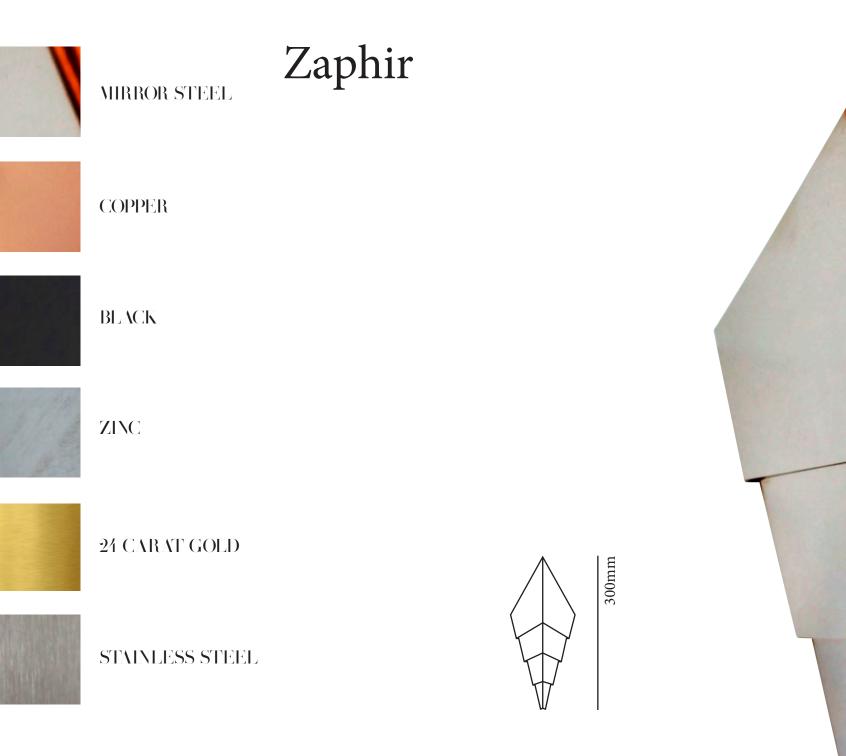

# Gold Romance

Zaphir Gold is made of 24 carat gold on a steel core. It is the definition of ICONI DESIGN romance. It has a soothing aura and encourages to enjoy the beauty of life.