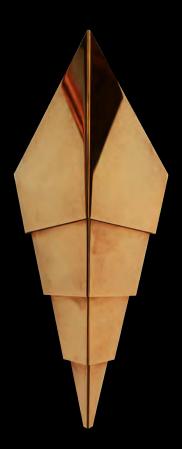

## Diamond

DIAMOND is a strikingly elegant lamp, providing abundant light with it's beautifully shaped light rays. Welcome your guests with this classic outdoor lamp.

Light source: LED 3W 400 LUMEN IPP44

Laquered brasss

RUSTY

BLACK

ZINC

GREEN

STAINLESS STEEL

420mm

630mm