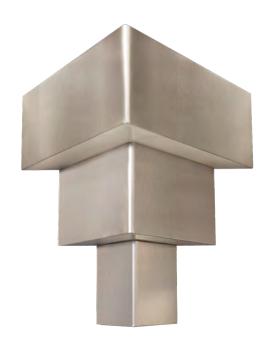

# Ice Wing

Ice WING is a wall lamp that can be mounted with information containing logo, name or number.

Light source: G9 LED 3W

## ICE WING

STAINLESS STEEL

300mm