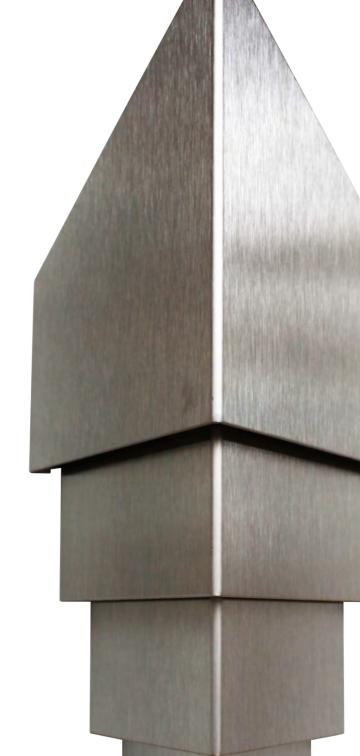

# Gold Romance

Zaphir Gold is made of 24 carat gold on a steel core. It is the definition of ICONI DESIGN romance. It has a soothing aura and encourages to enjoy the beauty of life.