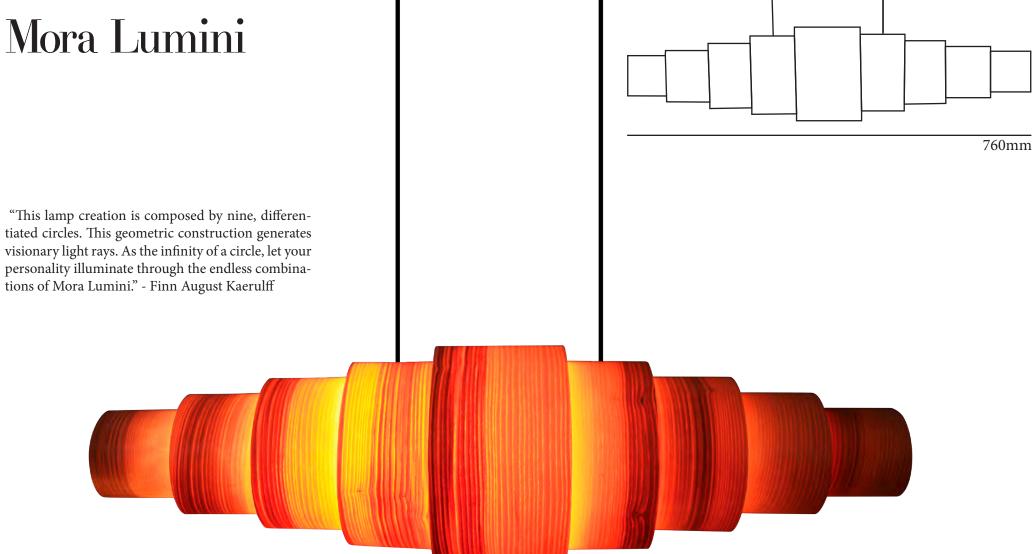

obvious choice for outdoor lightning with a perfect match for both new and old architecture, as well as nature itself.

Light source: E27 - IP44/IP66



# ICE ONE URBAN CONCEPT

# Ice Cool 86

Ice COOL is a minimalistic lamp. The lamp produces a broad uplight, as well as downlight. Ice COOL is available with frosted acrylic shades that provide stylish relief of light.

Light source: G9 LED 3W/28W

## ICE COOL



BLACK







STAINLESS STEEL



# RAW MINIMALISM WITH soft light







# Ice Wing

Ice WING is a wall lamp that can be mounted with information containing logo, name or number.

Light source: G9 LED 3W

## ICE WING



STAINLESS STEEL



300mm





## olive ash ZOON



### WALNUT



#### ROSEWOOD



### TRUFFLE BEECH



#### MACASSAR EBONY

### ZIRIKOTE

MAPLE





## Mora Lumini





#### OLIVE ASH



ROSEWOOD