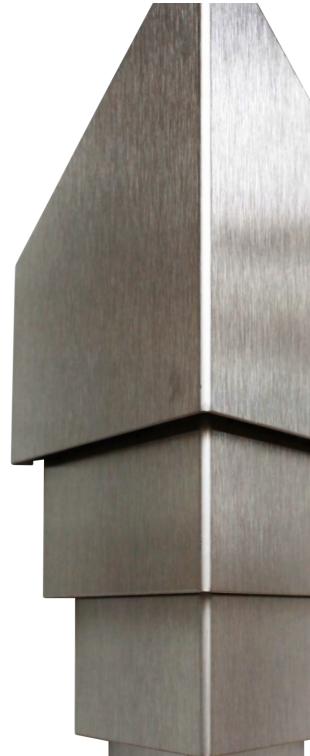

# **Skman**



## Diamond

DIAMOND is a strikingly elegant lamp, providing abundant light with it's beautifully shaped light rays. Welcome your guests with this classic outdoor lamp.

Light source: LED 3W 400 LUMEN IPP44

Laquered brasss

RUSTY

BLACK



ZINC



GREEN

STAINLESS STEEL



420mm

630mm









# Gold Romance

Zaphir Gold is made of 24 carat gold on a steel core. It is the definition of ICONI DESIGN romance. It has a soothing aura and encourages to enjoy the beauty of life.



# Wizir BLACK ZINC RUSTY 250mm





# Ice One

Ice One is with its dynamic yet simple expression. Ice One is an obvious choice for outdoor lightning with a perfect match for both new and old architecture, as well as nature itself.

Light source: E27 - IP44/IP66



# ICE ONE URBAN CONCEPT

# Ice Cool 86

Ice COOL is