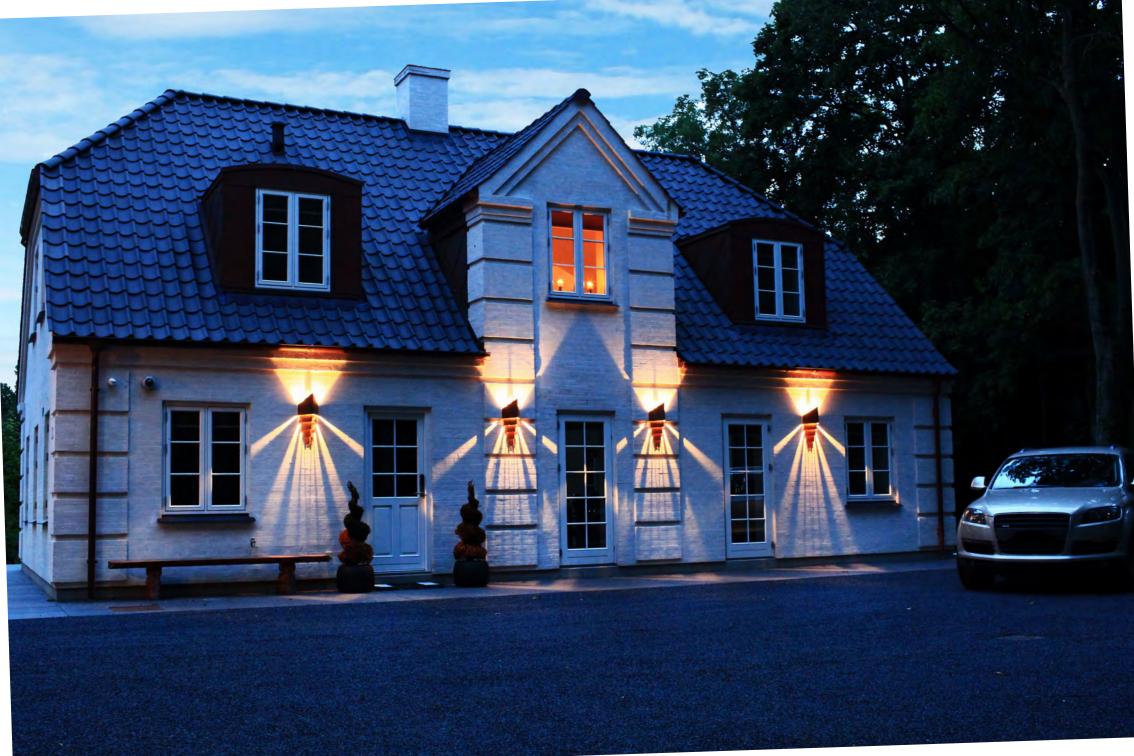

# Ice One

Ice One is with its dynamic yet simple expression. Ice One is an obvious choice for outdoor lightning with a perfect match for both new and old architecture, as well as nature itself.

Light source: E27 - IP44/IP66

# RAW MINIMALISM WITH soft light