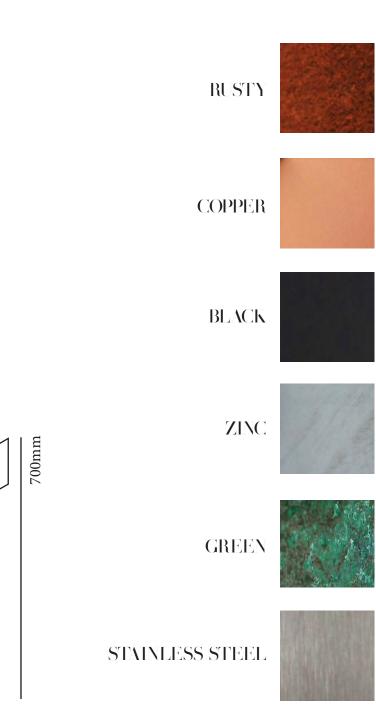

# **Skman**



## Diamond

DIAMOND is a strikingly elegant lamp, providing abundant light with it's beautifully shaped light rays. Welcome your guests with this classic outdoor lamp.

Light source: LED 3W 400 LUMEN IPP44

Laquered brasss

RUSTY

BLACK



ZINC



GREEN

STAINLESS STEEL



420mm

630mm









# Gold Romance

Zaphir Gold is made of 24 carat gold on a steel core. It is the definition of ICONI DESIGN romance. It has a soothing aura and encourages to enjoy the beauty of life.



# Wizir BLACK ZINC RUSTY 250mm





# Ice One

Ice One is with its dynamic yet simple expression. Ice One is an obvious choice for outdoor lightning with a perfect match for both new and old architecture, as well as nature itself.

Light source: E27 - IP44/IP66



# ICE ONE URBAN CONCEPT

# Ice Cool 86

Ice COOL is a minimalistic lamp. The lamp produces a broad uplight, as well as downlight. Ice COOL is available with frosted acrylic shades that provide stylish relief of light.

Light source: G9 LED 3W/28W

## ICE COOL



BLACK







STAINLESS STEEL



# RAW MINIMALISM WITH soft light







# Ice Wing

Ice WING is a wall lamp that can be mounted with information containing logo, name or number.

Light source: G9 LED 3W

## ICE WING



STAINLESS STEEL



300mm





## olive ash ZOON



### WALNUT



#### ROSEWOOD



### TRUFFLE BEECH



#### MACASSAR EBONY

### ZIRIKOTE

MAPLE





## Mora Lumini





#### OLIVE ASH



ROSEWOOD