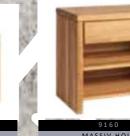

### NACHTTISCHE SCHWEBEND - 4 CM Massiv:

3,5 CM MASSIV

4 CM MASSIV

MASSIV HOLZ B 39 x H 17 X T 39 CM

MASSIV HOLZ B 59 x H 39 X T 42 CM

NACHTTISCHE SCHWEBEND NACHTTISCHE FREISTEHEND

MASSIV HOLZ B 59 x H 45 X T 42 CM