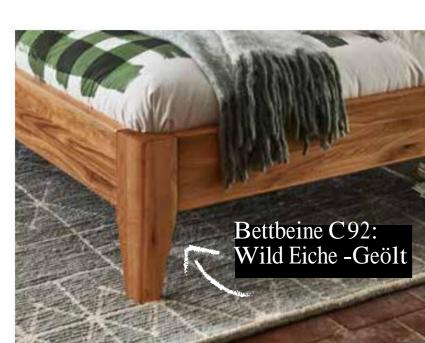

# Bettbeine

BettbreiteN:

IN CM 90 / 100 / 120 / 140 / 160 / 180 / 200

BettLÄNGEN:

BettRAHMEN STÄRKE / HÖHE:

IN CM 4 CM MASSIV / H 18,5 CM

### BettKOpFteilE:





























### Bettbeine:













### ECKVERBINDUNG FÜR BETTRAHMEN:







Wir gehören zusammen

### BettBEINE UND KUFEN UNTERGESTELLE FÜR BETTRAHMEN:



















### NACHTTISCHE SCHWEBEND - 4 CM Massiv:



















3,5 CM MASSIV





4 CM MASSIV





















MASSIV HOLZ B 39 x H 17 X T 39 CM

MASSIV HOLZ B 59 x H 39 X T 42 CM

NACHTTISCHE SCHWEBEND NACHTTISCHE FREISTEHEND

MASSIV HOLZ B 59 x H 45 X T 42 CM













Bettbeine C /2: Wild Eiche -Geölt























 $\overline{0}$ 



### MODERN Sleep

























BettRAHMEN STÄRKEn / HÖHEn:

BettKOpFteile:

























































































































































## BOXSPRING TREND





















MATRATZEN Breiten:

MATRATZEN LÄNGEn:

MATRATZEN HÖHE:



BettKOpFteile:

















































































## BOXSPRING

KLASSIK

















BettLÄNGEn:

IN CM 200 220



















Bettbreiten:

MATRATZEN LÄNGEn:

MATRATZEN HÖHEn:



































BOXSPRING MATRATZE AUF DEM BETT

BettKOpfteile BOXSPRING Klassik 3 CM:

























BOXSPRING TOPPER: