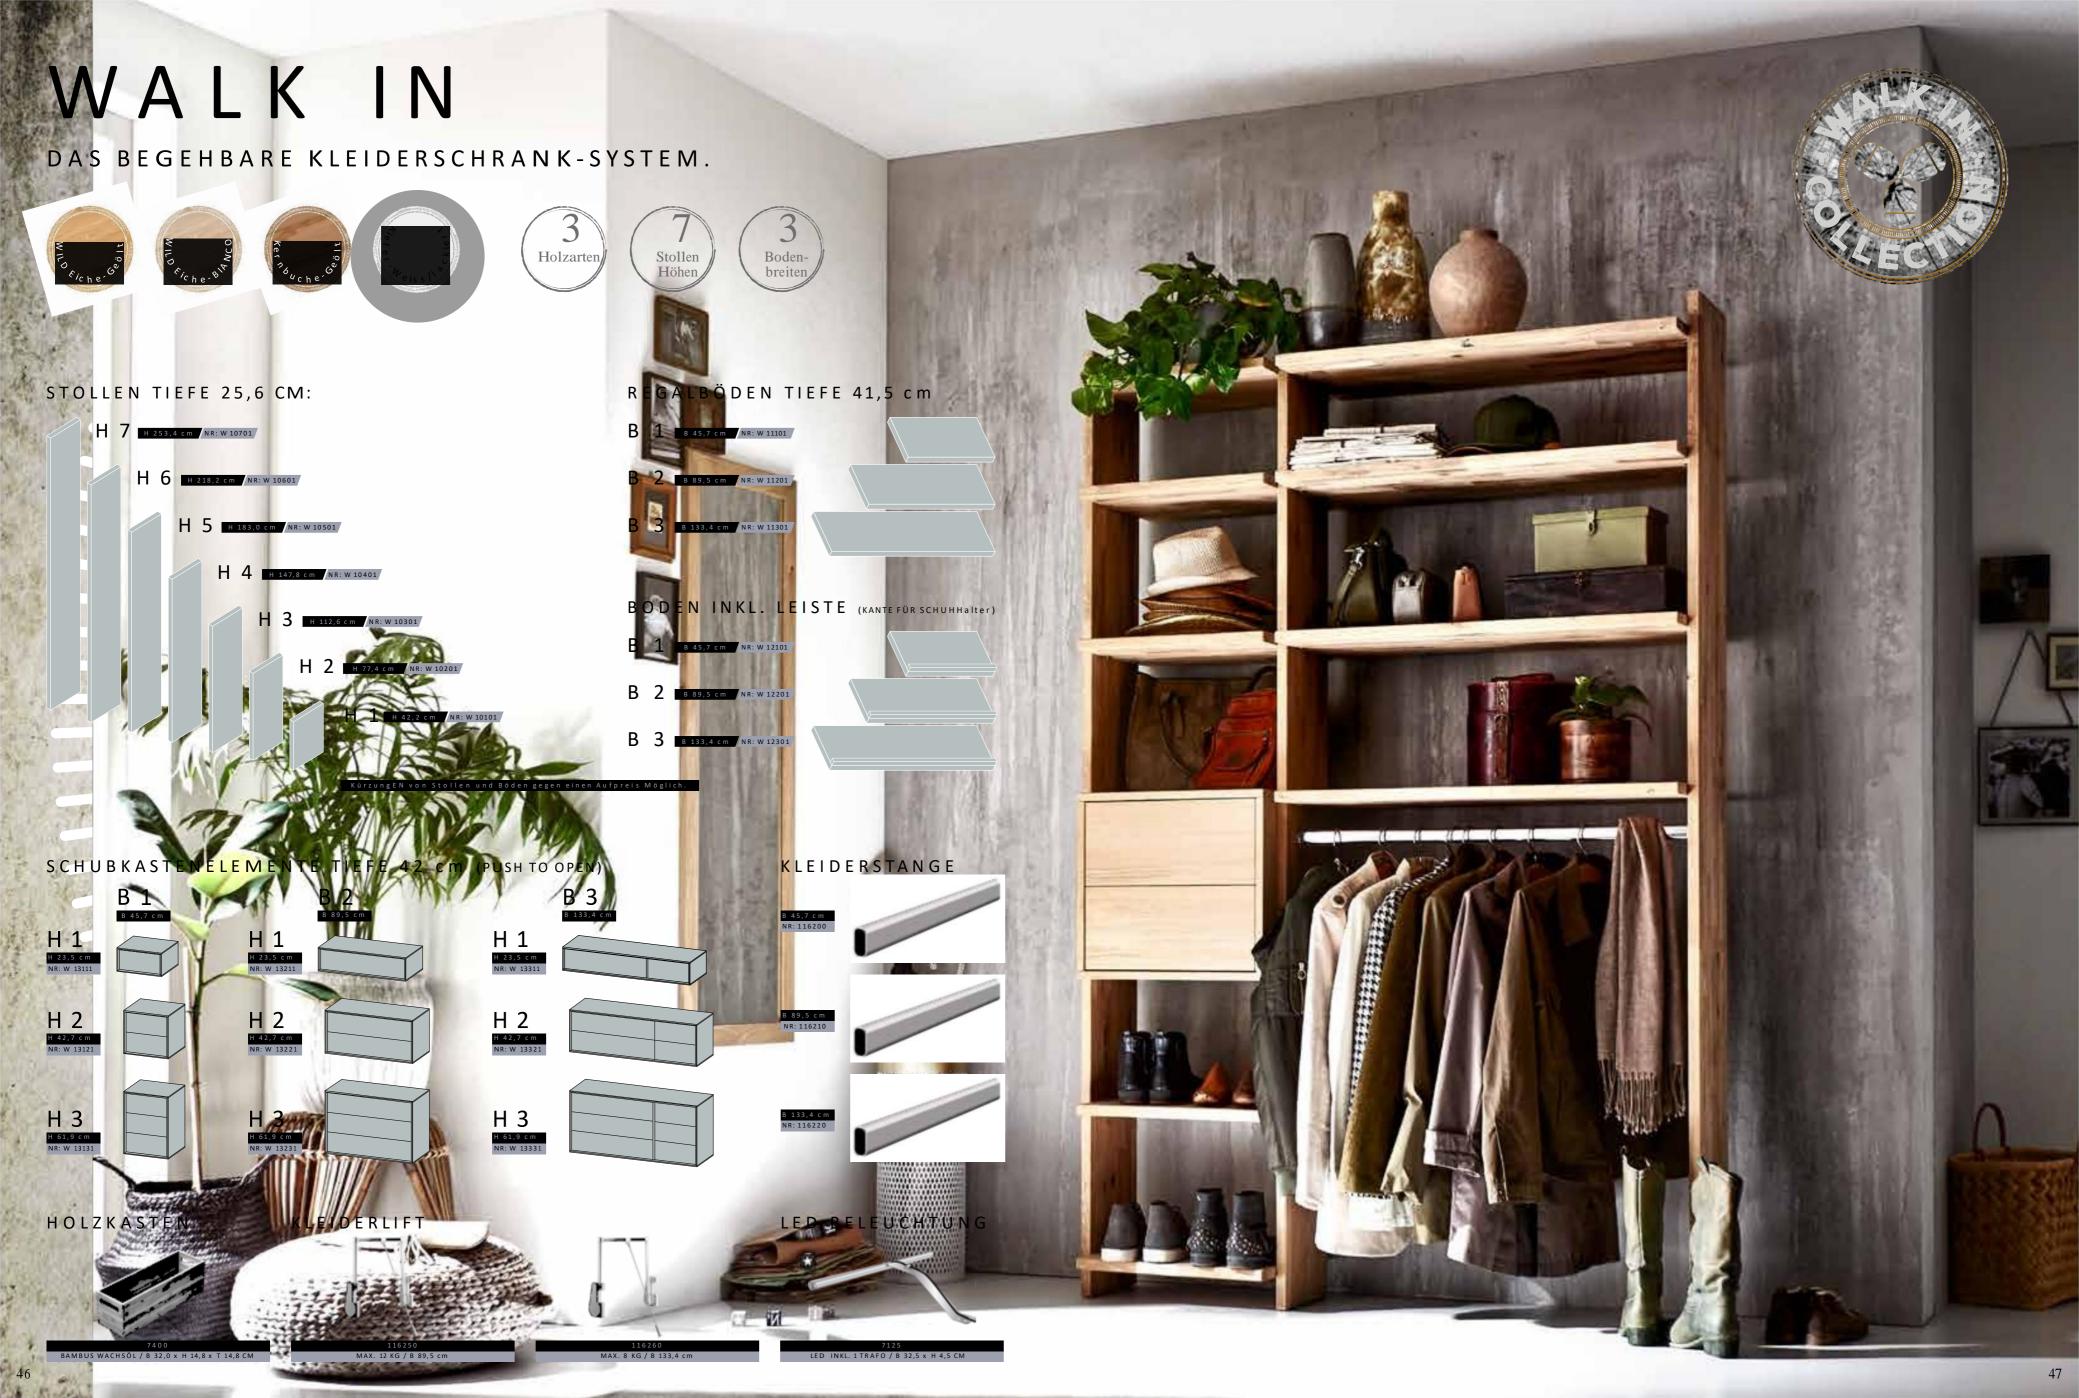

t























 $\overline{0}$ 



### MODERN Sleep

























BettRAHMEN STÄRKEn / HÖHEn:

BettKOpFteile:

























































































































































## BOXSPRING TREND





















MATRATZEN Breiten:

MATRATZEN LÄNGEn:

MATRATZEN HÖHE:



BettKOpFteile:

















































































## BOXSPRING

KLASSIK

















BettLÄNGEn:

IN CM 200 220



















Bettbreiten:

MATRATZEN LÄNGEn:

MATRATZEN HÖHEn:



































BOXSPRING MATRATZE AUF DEM BETT

BettKOpfteile BOXSPRING Klassik 3 CM:

























BOXSPRING TOPPER:









BETTRAHMEN HÖHE 18 CM