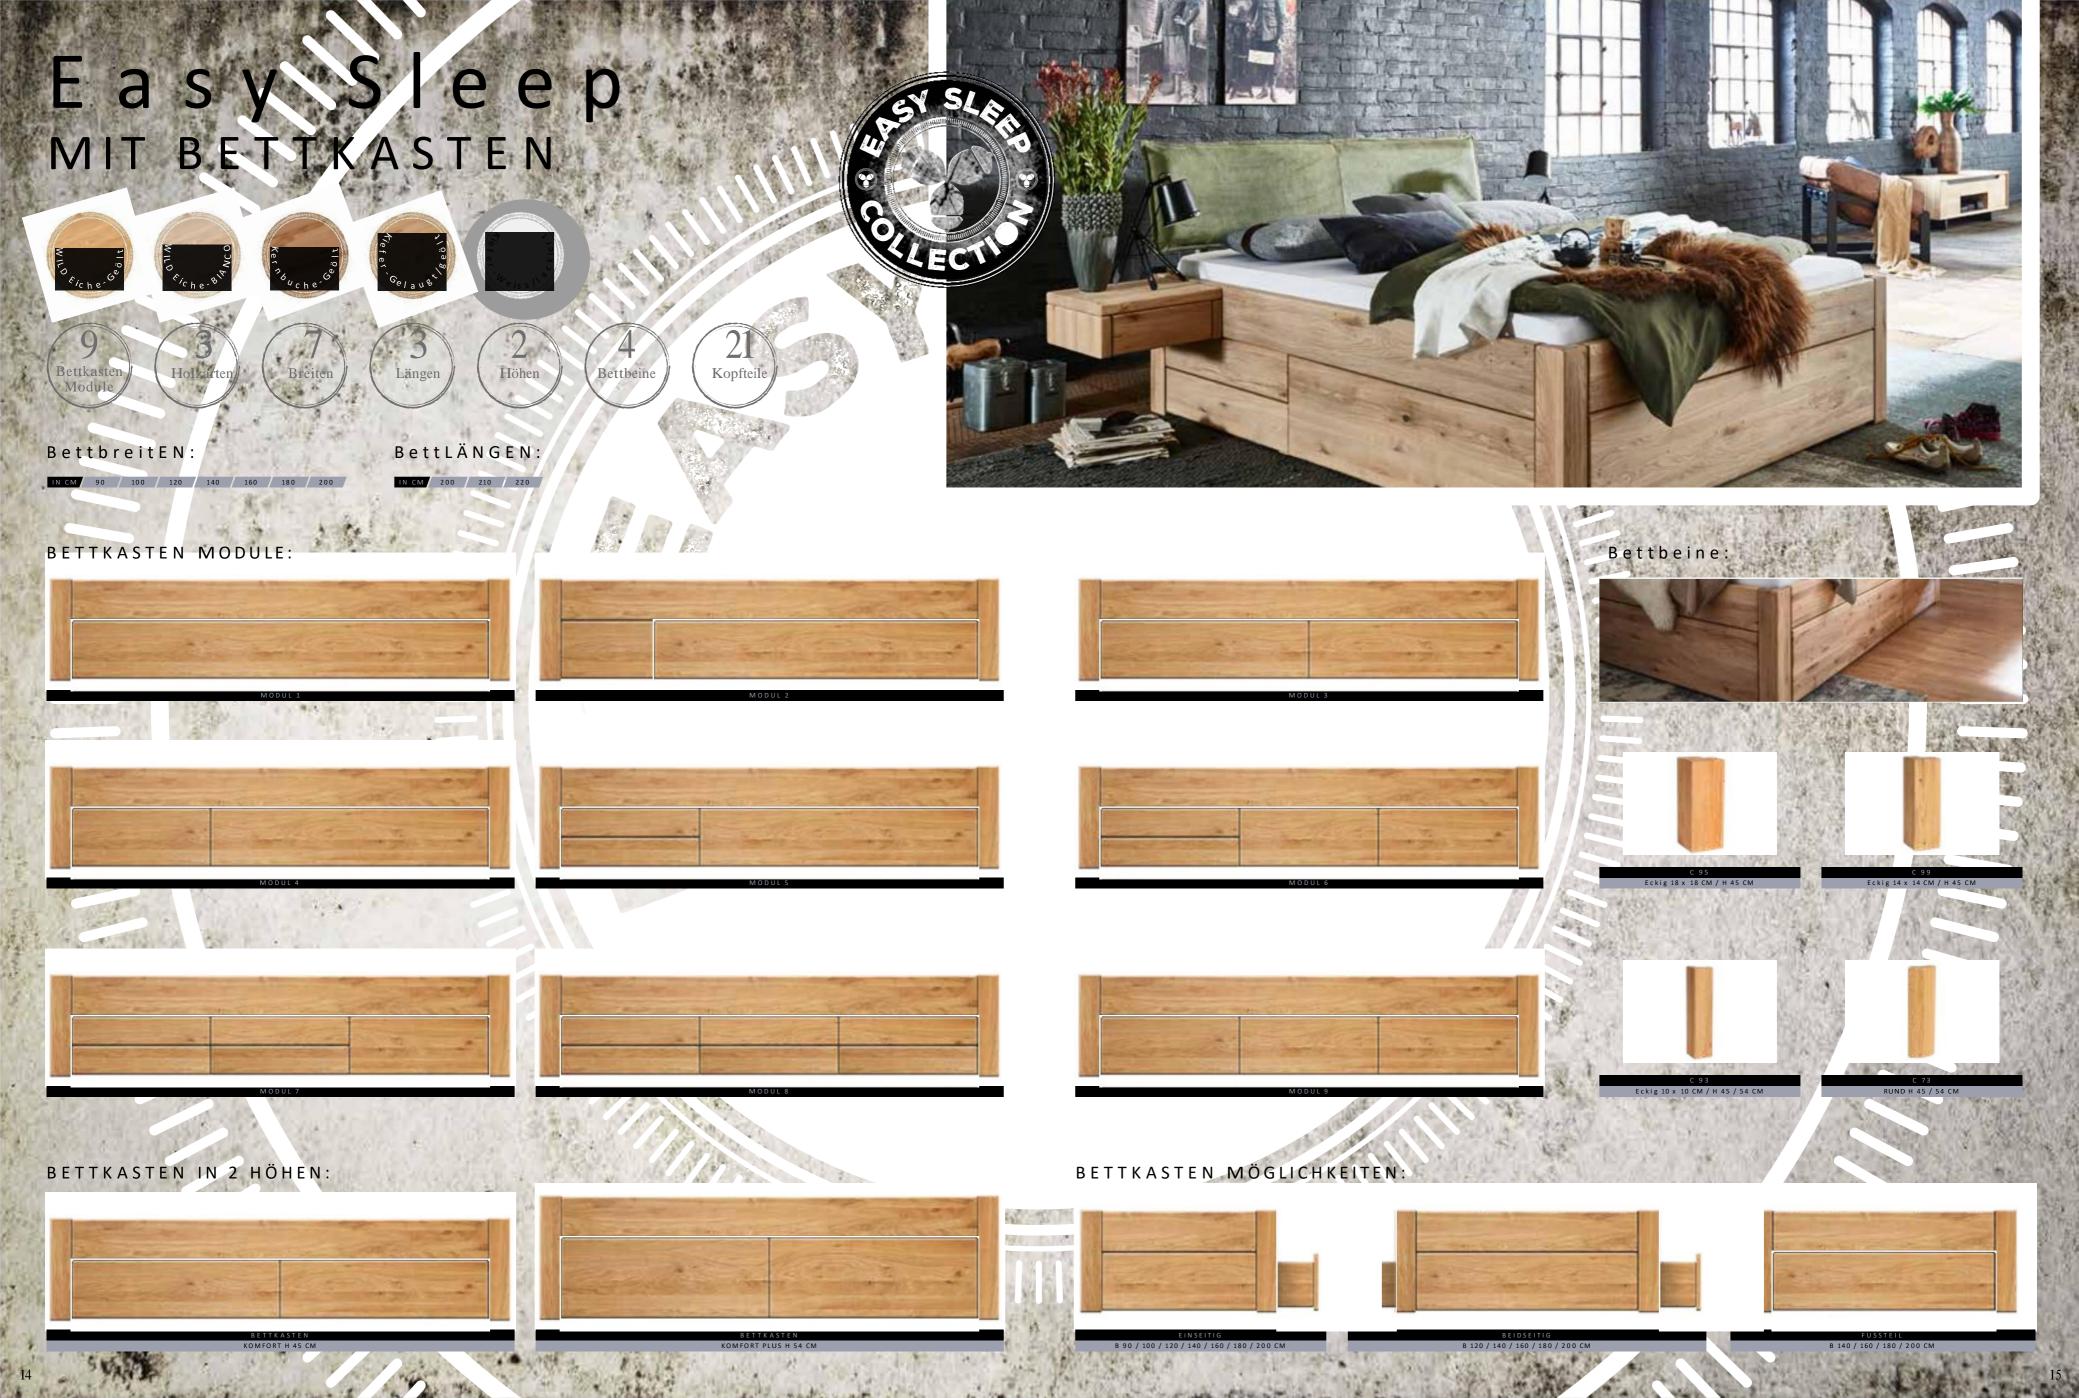

# Bettbeine

BettbreiteN:

IN CM 90 / 100 / 120 / 140 / 160 / 180 / 200

BettLÄNGEN:

BettRAHMEN STÄRKE / HÖHE:

IN CM 4 CM MASSIV / H 18,5 CM

### BettKOpFteilE:

### Bettbeine:

### BettBEINE UND KUFEN UNTERGESTELLE FÜR BETTRAHMEN: