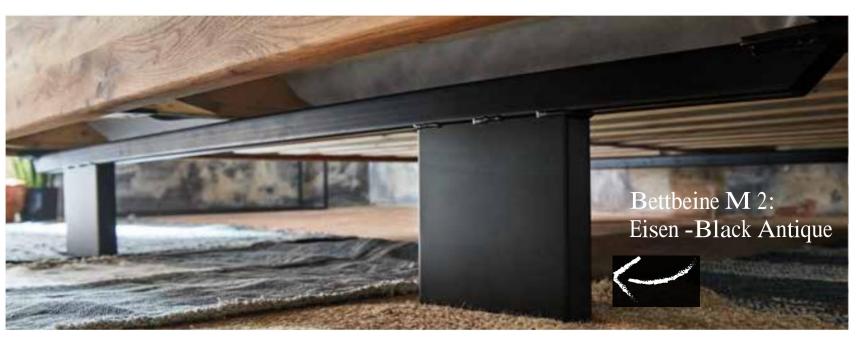

# Bettbeine

BettbreiteN:

IN CM 90 / 100 / 120 / 140 / 160 / 180 / 200

BettLÄNGEN:

BettRAHMEN STÄRKE / HÖHE:

IN CM 4 CM MASSIV / H 18,5 CM

### BettKOpFteilE:





























### Bettbeine:













### ECKVERBINDUNG FÜR BETTRAHMEN:







Wir gehören zusammen

### BettBEINE UND KUFEN UNTERGESTELLE FÜR BETTRAHMEN:



















### NACHTTISCHE SCHWEBEND - 4 CM Massiv:



















3,5 CM MASSIV





4 CM MASSIV





















MASSIV HOLZ B 39 x H 17 X T 39 CM

MASSIV HOLZ B 59 x H 39 X T 42 CM

NACHTTISCHE SCHWEBEND NACHTTISCHE FREISTEHEND

MASSIV HOLZ B 59 x H 45 X T 42 CM













Bettbeine C /2: Wild Eiche -Geölt























 $\overline{0}$ 



### MODERN Sleep

























BettRAHMEN STÄRKEn / HÖHEn:

BettKOpFteile:

























































































































































## BOXSPRING TREND





















MATRATZEN Breiten:

MATRATZEN LÄNGEn:

MATRATZEN HÖHE:



BettKOpFteile:

















































































## BOXSPRING

KLASSIK

















BettLÄNGEn:

IN CM 200 220



















Bettbreiten:

MATRATZEN LÄNGEn:

MATRATZEN HÖHEn:



































BOXSPRING MATRATZE AUF DEM BETT

BettKOpfteile BOXSPRING Klassik 3 CM:

























BOXSPRING TOPPER: