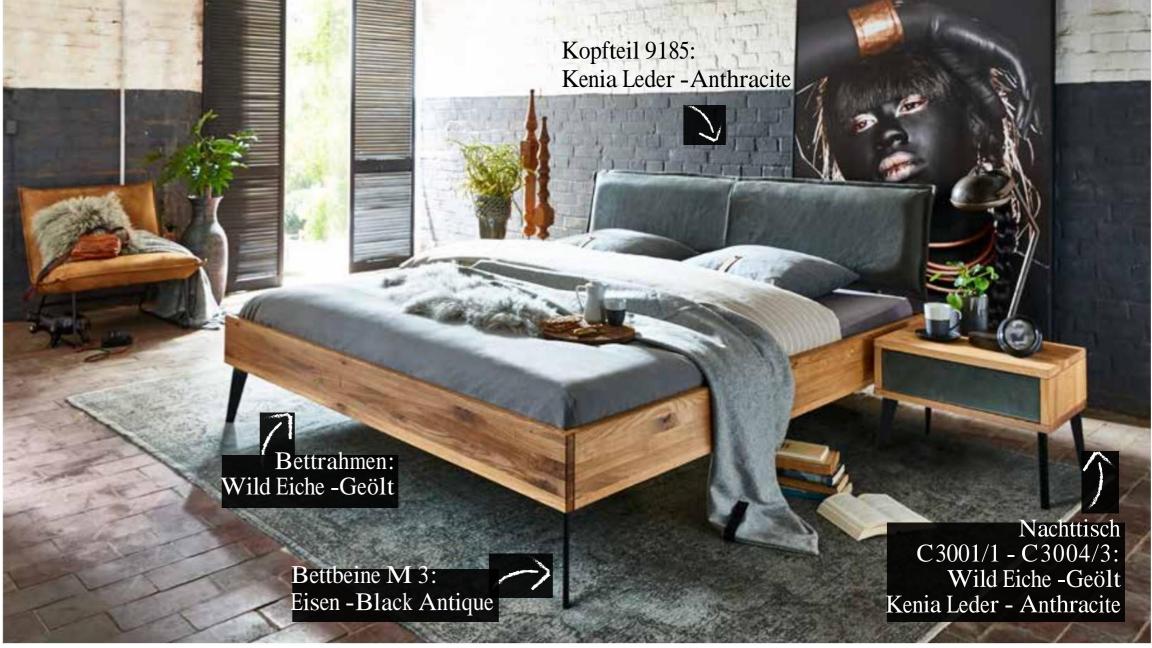

H 18,5 CM

### BettKOpFteilE:





























### Bettbeine:













### ECKVERBINDUNG FÜR BETTRAHMEN:







Wir gehören zusammen

### BettBEINE UND KUFEN UNTERGESTELLE FÜR BETTRAHMEN:



















### NACHTTISCHE SCHWEBEND - 4 CM Massiv:



















3,5 CM MASSIV





4 CM MASSIV





















MASSIV HOLZ B 39 x H 17 X T 39 CM

MASSIV HOLZ B 59 x H 39 X T 42 CM

NACHTTISCHE SCHWEBEND NACHTTISCHE FREISTEHEND

MASSIV HOLZ B 59 x H 45 X T 42 CM













Bettbeine C /2: Wild Eiche -Geölt























 $\overline{0}$ 



### MODERN Sleep

























BettRAHMEN STÄRKEn / HÖHEn:

BettKOpFteile:

























































































































































## BOXSPRING TREND





















MATRATZEN Breiten:

MATRATZEN LÄNGEn:

MATRATZEN HÖHE:



BettKOpFteile:

















































































## BOXSPRING

KLASSIK

















BettLÄNGEn:

IN CM 200 220



















Bettbreiten:

MATRATZEN LÄNGEn:

MATRATZEN HÖHEn:



































BOXSPRING MATRATZE AUF DEM BETT

BettKOpfteile BOXSPRING Klassik 3 CM:

























BOXSPRING TOPPER:









BETTRAHMEN HÖHE 18 CM