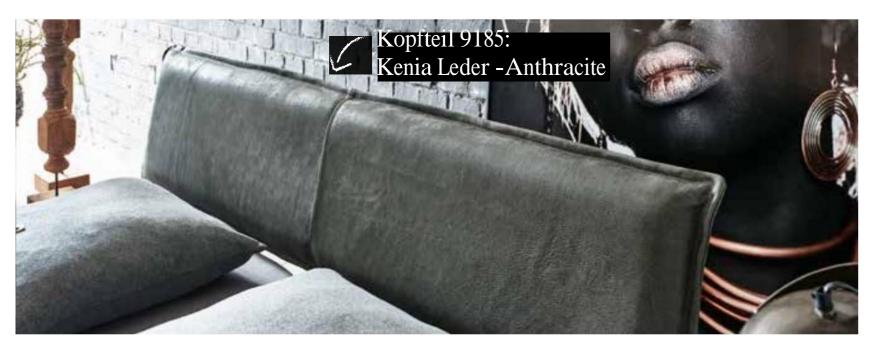

SSIV / H 18,5 CM

### BettKOpFteilE:





























### Bettbeine:













### ECKVERBINDUNG FÜR BETTRAHMEN:







Wir gehören zusammen

### BettBEINE UND KUFEN UNTERGESTELLE FÜR BETTRAHMEN:



















### NACHTTISCHE SCHWEBEND - 4 CM Massiv:



















3,5 CM MASSIV





4 CM MASSIV





















MASSIV HOLZ B 39 x H 17 X T 39 CM

MASSIV HOLZ B 59 x H 39 X T 42 CM

NACHTTISCHE SCHWEBEND NACHTTISCHE FREISTEHEND

MASSIV HOLZ B 59 x H 45 X T 42 CM













Bettbeine C /2: Wild Eiche -Geölt























 $\overline{0}$ 



### MODERN Sleep

























BettRAHMEN STÄRKEn / HÖHEn:

BettKOpFteile:

























































































































































## BOXSPRING TREND





















MATRATZEN Breiten:

MATRATZEN LÄNGEn:

MATRATZEN HÖHE:



BettKOpFteile:

















































































## BOXSPRING

KLASSIK

















BettLÄNGEn:

IN CM 200 220



















Bettbreiten:

MATRATZEN LÄNGEn:

MATRATZEN HÖHEn:



































BOXSPRING MATRATZE AUF DEM BETT

BettKOpfteile BOXSPRING Klassik 3 CM:

























BOXSPRING TOPPER:









BETTRAHMEN HÖHE 18 CM