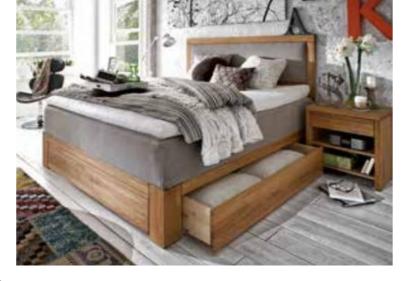

# Bettbeine

BettbreiteN:

IN CM 90 / 100 / 120 / 140 / 160 / 180 / 200

BettLÄNGEN:

BettRAHMEN STÄRKE / HÖHE:

IN CM 4 CM MASSIV / H 18,5 CM

### BettKOpFteilE:

### Bettbeine:

### BettBEINE UND KUFEN UNTERGESTELLE FÜR BETTRAHMEN: