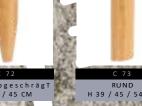

# Bettbeine

BettbreiteN:

IN CM 90 / 100 / 120 / 140 / 160 / 180 / 200

BettLÄNGEN:

BettRAHMEN STÄRKE / HÖHE:

IN CM 4 CM MASSIV / H 18,5 CM

### BettKOpFteilE:





























### Bettbeine:













### ECKVERBINDUNG FÜR BETTRAHMEN:







Wir gehören zusammen

### BettBEINE UND KUFEN UNTERGESTELLE FÜR BETTRAHMEN:



















### NACHTTISCHE SCHWEBEND - 4 CM Massiv:



















3,5 CM MASSIV





4 CM MASSIV





















MASSIV HOLZ B 39 x H 17 X T 39 CM

MASSIV HOLZ B 59 x H 39 X T 42 CM

NACHTTISCHE SCHWEBEND NACHTTISCHE FREISTEHEND

MASSIV HOLZ B 59 x H 45 X T 42 CM













Bettbeine C /2: Wild Eiche -Geölt























 $\overline{0}$ 



### MODERN Sleep

























BettRAHMEN STÄRKEn / HÖHEn:

BettKOpFteile:

























































































































































## BOXSPRING TREND





















MATRATZEN Breiten:

MATRATZEN