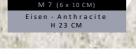

RAHMEN STÄRKE / HÖHE:

IN CM 4 CM MASSIV / H 18,5 CM

### BettKOpFteilE:





























### Bettbeine:













### ECKVERBINDUNG FÜR BETTRAHMEN:







Wir gehören zusammen

### BettBEINE UND KUFEN UNTERGESTELLE FÜR BETTRAHMEN:



















### NACHTTISCHE SCHWEBEND - 4 CM Massiv:



















3,5 CM MASSIV





4 CM MASSIV





















MASSIV HOLZ B 39 x H 17 X T 39 CM

MASSIV HOLZ B 59 x H 39 X T 42 CM

NACHTTISCHE SCHWEBEND NACHTTISCHE FREISTEHEND

MASSIV HOLZ B 59 x H 45 X T 42 CM













Bettbeine C /2: Wild Eiche -Geölt























 $\overline{0}$ 



### MODERN Sleep

























BettRAHMEN STÄRKEn / HÖHEn:

BettKOpFteile:

























































































































































## BOXSPRING TREND





















MATRATZEN Breiten:

MATRATZEN LÄNGEn:

MATRATZEN HÖHE:



BettKOpFteile:

















































































## BOXSPRING

KLASSIK

















BettLÄNGEn:

IN CM 200 220



















Bettbreiten:

MATRATZEN LÄNGEn:

MATRATZEN HÖHEn:



































BOXSPRING MATRATZE AUF DEM BETT

BettKOpfteile BOXSPRING Klassik 3 CM:

























BOXSPRING TOPPER:









BETTRAHMEN HÖHE 18 CM