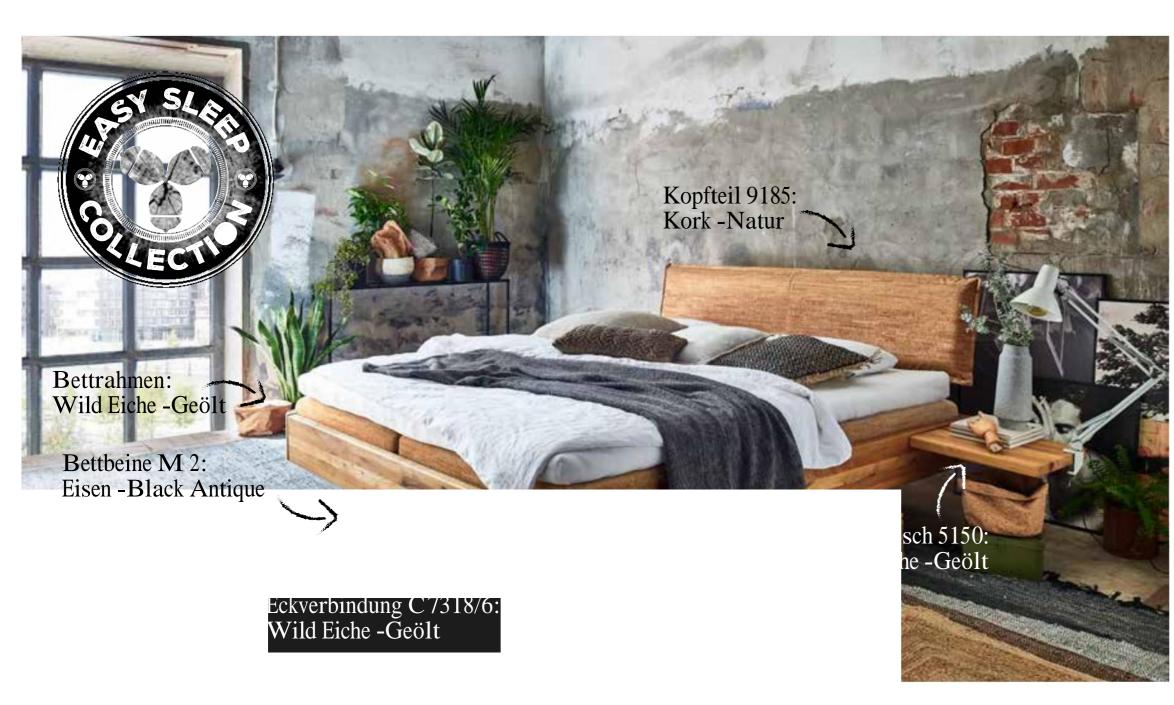

# Bettbeine

BettbreiteN:

IN CM 90 / 100 / 120 / 140 / 160 / 180 / 200

BettLÄNGEN:

BettRAHMEN STÄRKE / HÖHE:

IN CM 4 CM MASSIV / H 18,5 CM

### BettKOpFteilE:

### Bettbeine:

### ECKVERBINDUNG FÜR BETTRAHMEN:

Wir gehören zusammen

### BettBEINE UND KUFEN UNTERGESTELLE FÜR BETTRAHMEN:

### NACHTTISCHE SCHWEBEND - 4 CM Massiv:

3,5 CM MASSIV

4 CM MASSIV

MASSIV HOLZ B 39 x H 17 X T 39 CM

MASSIV HOLZ B 59 x H 39 X T 42 CM

NACHTTISCHE SCHWEBEND NACHTTISCHE FREISTEHEND

MASSIV HOLZ B 59 x H 45 X T 42 CM