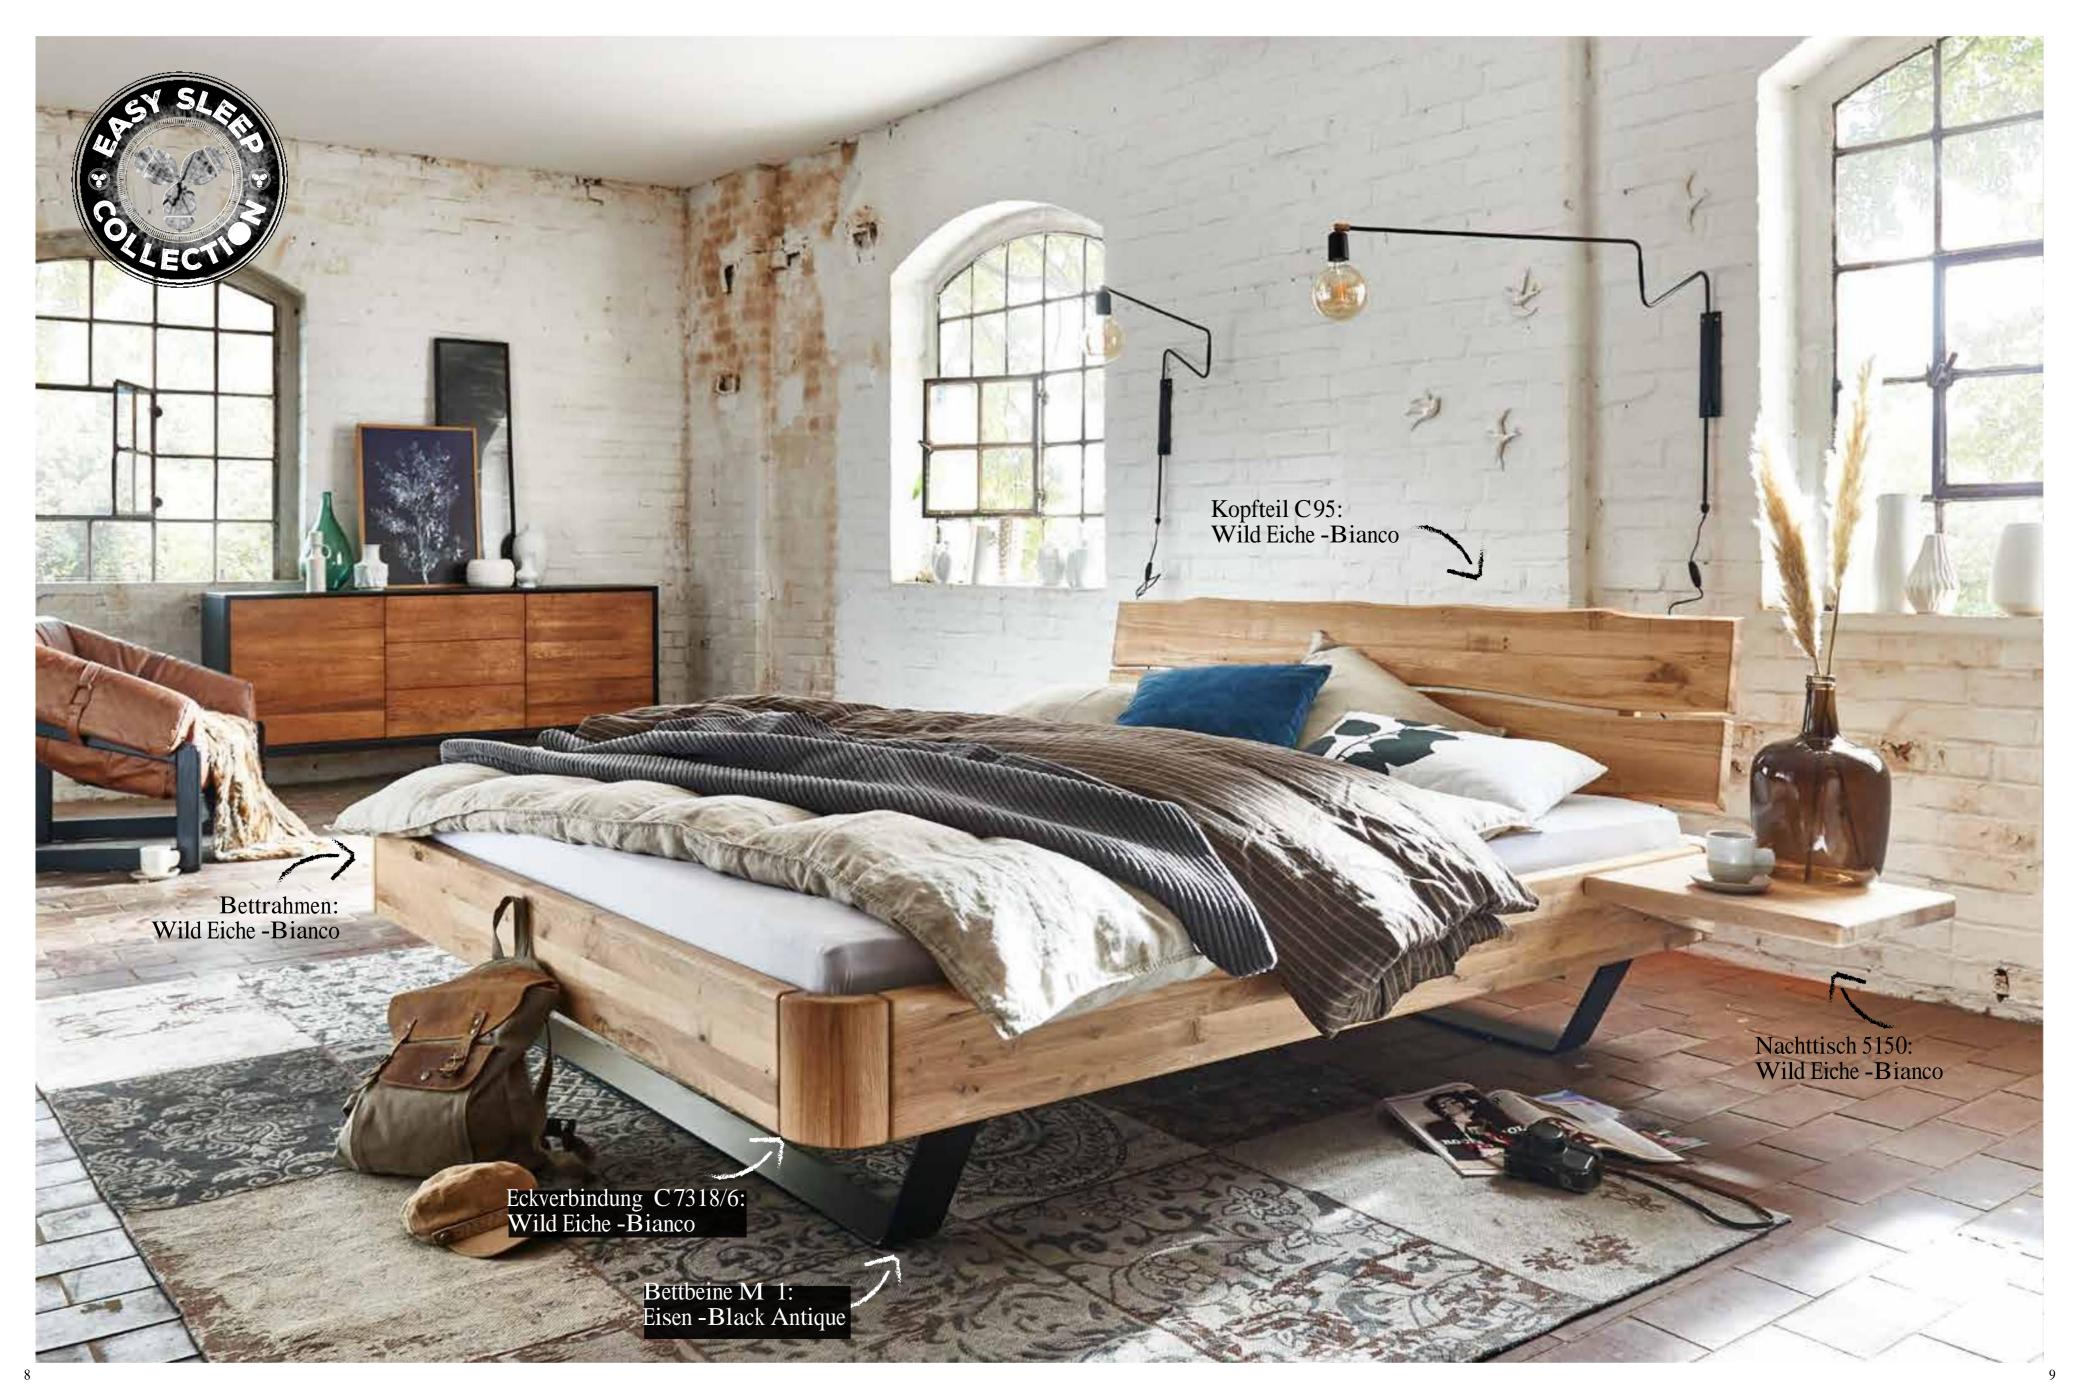

# Bettbeine

BettbreiteN:

IN CM 90 / 100 / 120 / 140 / 160 / 180 / 200

BettLÄNGEN:

BettRAHMEN STÄRKE / HÖHE:

IN CM 4 CM MASSIV / H 18,5 CM

### BettKOpFteilE:

### Bettbeine:

### ECKVERBINDUNG FÜR BETTRAHMEN:

Wir gehören zusammen

### BettBEINE UND KUFEN UNTERGESTELLE FÜR BETTRAHMEN:

### NACHTTISCHE SCHWEBEND - 4 CM Massiv:

3,5 CM MASSIV

4 CM MASSIV

MASSIV HOLZ B 39 x H 17 X T 39 CM

MASSIV HOLZ B 59 x H 39 X T 42 CM

NACHTTISCHE SCHWEBEND NACHTTISCHE FREISTEHEND

MASSIV HOLZ B 59 x H 45 X T 42 CM