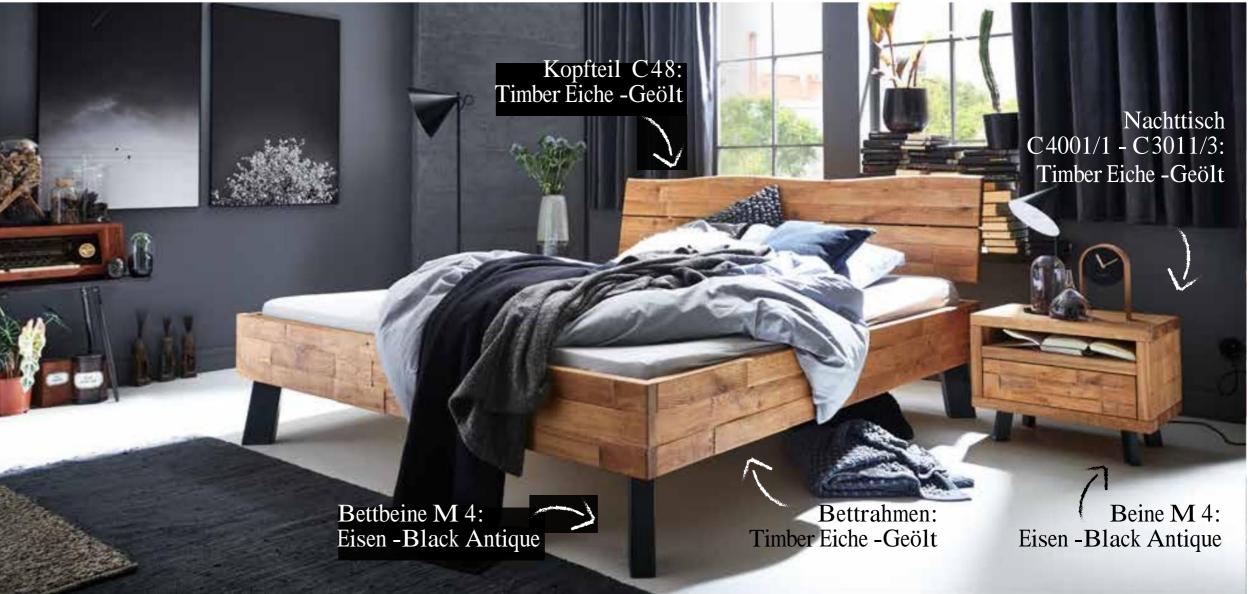

# Bettbeine

BettbreiteN:

IN CM 90 / 100 / 120 / 140 / 160 / 180 / 200

BettLÄNGEN:

BettRAHMEN STÄRKE / HÖHE:

IN CM 4 CM MASSIV / H 18,5 CM

### BettKOpFteilE:

### Bettbeine:

Bettbeine C /2: Wild Eiche -Geölt

 $\overline{0}$ 

### MODERN Sleep

BettRAHMEN STÄRKEn / HÖHEn:

BettKOpFteile: