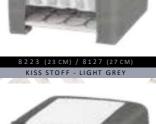

H 45 X T 42 CM













Bettbeine C /2: Wild Eiche -Geölt























 $\overline{0}$ 



### MODERN Sleep

























BettRAHMEN STÄRKEn / HÖHEn:

BettKOpFteile:

























































































































































## BOXSPRING TREND





















MATRATZEN Breiten:

MATRATZEN LÄNGEn:

MATRATZEN HÖHE:



BettKOpFteile:

















































































## BOXSPRING

KLASSIK

















BettLÄNGEn:

IN CM 200 220



















Bettbreiten:

MATRATZEN LÄNGEn:

MATRATZEN HÖHEn:



































BOXSPRING MATRATZE AUF DEM BETT

BettKOpfteile BOXSPRING Klassik 3 CM:

























BOXSPRING TOPPER:









BETTRAHMEN HÖHE 18 CM