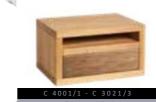

### NACHTTISCHE SCHWEBEND - 4 CM Massiv:

3,5 CM MASSIV

4 CM MASSIV

MASSIV HOLZ B 39 x H 17 X T 39 CM

MASSIV HOLZ B 59 x H 39 X T 42 CM

NACHTTISCHE SCHWEBEND NACHTTISCHE FREISTEHEND

MASSIV HOLZ B 59 x H 45 X T 42 CM