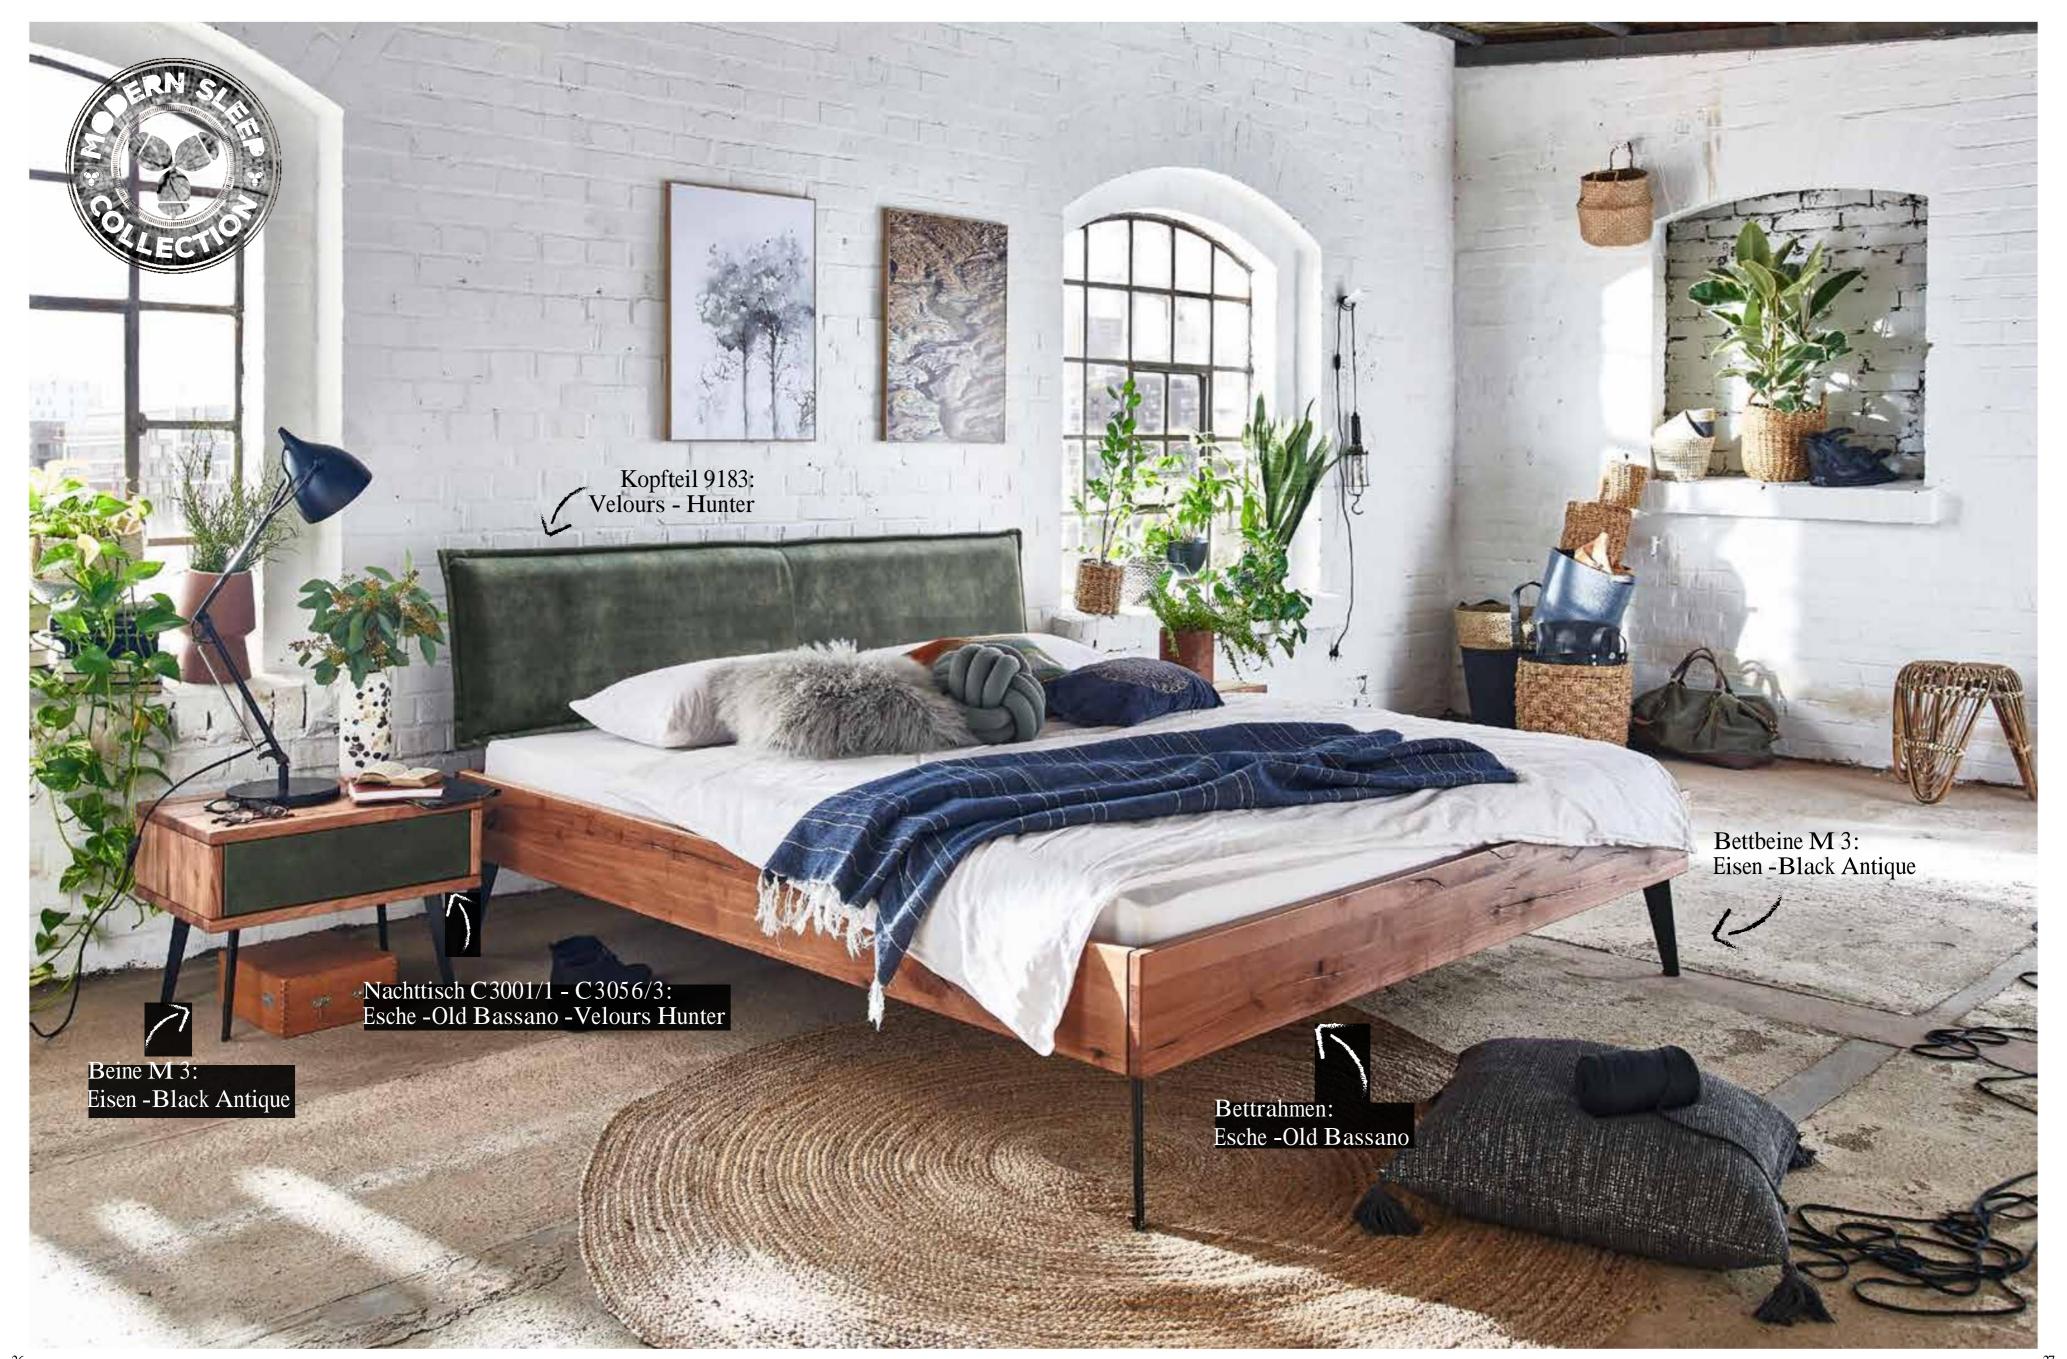

CM 4 CM MASSIV / H 18,5 CM

### BettKOpFteilE:





























### Bettbeine:













### ECKVERBINDUNG FÜR BETTRAHMEN:







Wir gehören zusammen

### BettBEINE UND KUFEN UNTERGESTELLE FÜR BETTRAHMEN:



















### NACHTTISCHE SCHWEBEND - 4 CM Massiv:



















3,5 CM MASSIV





4 CM MASSIV





















MASSIV HOLZ B 39 x H 17 X T 39 CM

MASSIV HOLZ B 59 x H 39 X T 42 CM

NACHTTISCHE SCHWEBEND NACHTTISCHE FREISTEHEND

MASSIV HOLZ B 59 x H 45 X T 42 CM













Bettbeine C /2: Wild Eiche -Geölt























 $\overline{0}$ 



### MODERN Sleep

























BettRAHMEN STÄRKEn / HÖHEn:

BettKOpFteile:

























































































































































## BOXSPRING TREND





















MATRATZEN Breiten:

MATRATZEN LÄNGEn:

MATRATZEN HÖHE:



BettKOpFteile:

















































































## BOXSPRING

KLASSIK

















BettLÄNGEn:

IN CM 200 220



















Bettbreiten:

MATRATZEN LÄNGEn:

MATRATZEN HÖHEn:



































BOXSPRING MATRATZE AUF DEM BETT

BettKOpfteile BOXSPRING Klassik 3 CM:

























BOXSPRING TOPPER:









BETTRAHMEN HÖHE 18 CM