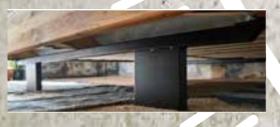

ELLE FÜR BETTRAHMEN:



















### NACHTTISCHE SCHWEBEND - 4 CM Massiv:



















3,5 CM MASSIV





4 CM MASSIV





















MASSIV HOLZ B 39 x H 17 X T 39 CM

MASSIV HOLZ B 59 x H 39 X T 42 CM

NACHTTISCHE SCHWEBEND NACHTTISCHE FREISTEHEND

MASSIV HOLZ B 59 x H 45 X T 42 CM













Bettbeine C /2: Wild Eiche -Geölt























 $\overline{0}$ 



### MODERN Sleep

























BettRAHMEN STÄRKEn / HÖHEn:

BettKOpFteile:

























































































































































## BOXSPRING TREND





















MATRATZEN Breiten:

MATRATZEN LÄNGEn:

MATRATZEN HÖHE:



BettKOpFteile:

















































































## BOXSPRING

KLASSIK

















BettLÄNGEn:

IN CM 200 220



















Bettbreiten:

MATRATZEN LÄNGEn:

MATRATZEN HÖHEn:



































BOXSPRING MATRATZE AUF DEM BETT

BettKOpfteile BOXSPRING Klassik 3 CM:

























BOXSPRING TOPPER:









BETTRAHMEN HÖHE 18 CM