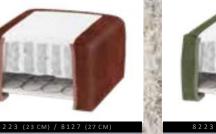

## BOXSPRING

KLASSIK

BettLÄNGEn:

IN CM 200 220

Bettbreiten:

MATRATZEN LÄNGEn:

MATRATZEN HÖHEn:

BOXSPRING MATRATZE AUF DEM BETT

BettKOpfteile BOXSPRING Klassik 3 CM:

BOXSPRING TOPPER:

BETTRAHMEN HÖHE 18 CM