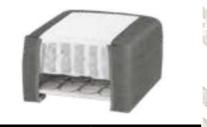

Bettbeine C /2: Wild Eiche -Geölt























 $\overline{0}$ 



### MODERN Sleep

























BettRAHMEN STÄRKEn / HÖHEn:

BettKOpFteile:

























































































































































## BOXSPRING TREND





















MATRATZEN Breiten:

MATRATZEN LÄNGEn:

MATRATZEN HÖHE:



BettKOpFteile:

















































































## BOXSPRING

KLASSIK

















BettLÄNGEn:

IN CM 200 220



















Bettbreiten:

MATRATZEN LÄNGEn:

MATRATZEN HÖHEn:



































BOXSPRING MATRATZE AUF DEM BETT

BettKOpfteile BOXSPRING Klassik 3 CM:

























BOXSPRING TOPPER:









BETTRAHMEN HÖHE 18 CM