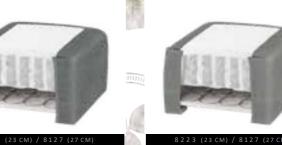

## BOXSPRING TREND

MATRATZEN Breiten:

MATRATZEN LÄNGEn:

MATRATZEN HÖHE:

BettKOpFteile:

## BOXSPRING

KLASSIK

BettLÄNGEn:

IN CM 200 220

Bettbreiten:

MATRATZEN LÄNGEn:

MATRATZEN HÖHEn:

BOXSPRING MATRATZE AUF DEM BETT