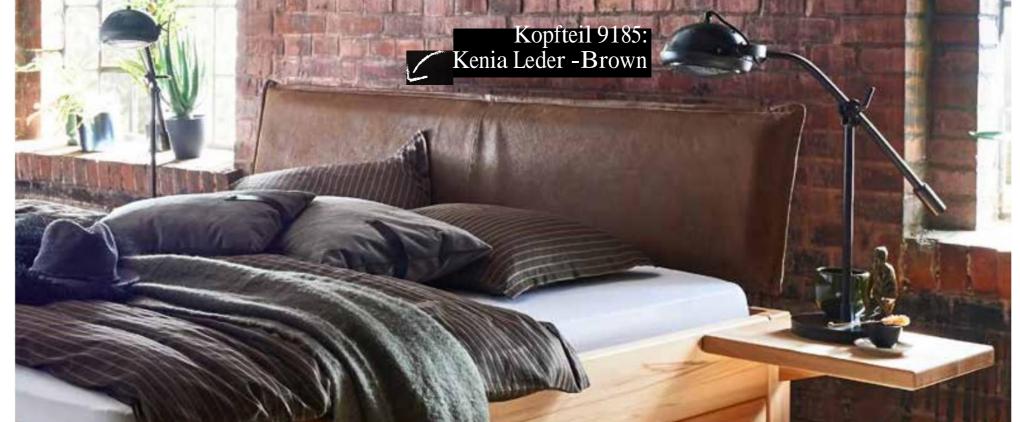

# Bettbeine

BettbreiteN:

IN CM 90 / 100 / 120 / 140 / 160 / 180 / 200

BettLÄNGEN:

BettRAHMEN STÄRKE / HÖHE:

IN CM 4 CM MASSIV / H 18,5 CM

### BettKOpFteilE:





























### Bettbeine:













### ECKVERBINDUNG FÜR BETTRAHMEN:







Wir gehören zusammen

### BettBEINE UND KUFEN UNTERGESTELLE FÜR BETTRAHMEN:



















### NACHTTISCHE SCHWEBEND - 4 CM Massiv:



















3,5 CM MASSIV





4 CM MASSIV





















MASSIV HOLZ B 39 x H 17 X T 39 CM

MASSIV HOLZ B 59 x H 39 X T 42 CM

NACHTTISCHE SCHWEBEND NACHTTISCHE FREISTEHEND

MASSIV HOLZ B 59 x H 45 X T 42 CM













Bettbeine C /2: Wild Eiche -Geölt























 $\overline{0}$ 



### MODERN Sleep

























BettRAHMEN STÄRKEn / HÖHEn:

BettKOpFteile:

























































































































































## BOXSPRING TREND





















MATRATZEN Breiten:

MATRATZEN LÄNGEn:

MATRATZEN HÖHE:



BettKOpFteile:

















































































## BOXSPRING

KLASSIK

















BettLÄNGEn:

IN CM 200 220



















Bettbreiten:

MATRATZEN LÄNGEn:

MATRATZEN HÖHEn:



































BOXSPRING MATRATZE AUF DEM BETT

BettKOpfteile BOXSPRING Klassik 3 CM:

























BOXSPRING TOPPER:









BETTRAHMEN HÖHE 18 CM