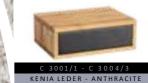

ine

BettbreiteN:

IN CM 90 / 100 / 120 / 140 / 160 / 180 / 200

BettLÄNGEN:

BettRAHMEN STÄRKE / HÖHE:

IN CM 4 CM MASSIV / H 18,5 CM

### BettKOpFteilE:





























### Bettbeine:













### ECKVERBINDUNG FÜR BETTRAHMEN:







Wir gehören zusammen

### BettBEINE UND KUFEN UNTERGESTELLE FÜR BETTRAHMEN:



















### NACHTTISCHE SCHWEBEND - 4 CM Massiv:



















3,5 CM MASSIV





4 CM MASSIV





















MASSIV HOLZ B 39 x H 17 X T 39 CM

MASSIV HOLZ B 59 x H 39 X T 42 CM

NACHTTISCHE SCHWEBEND NACHTTISCHE FREISTEHEND

MASSIV HOLZ B 59 x H 45 X T 42 CM













Bettbeine C /2: Wild Eiche -Geölt























 $\overline{0}$ 



### MODERN Sleep

























BettRAHMEN STÄRKEn / HÖHEn:

BettKOpFteile:

























































































































































## BOXSPRING TREND





















MATRATZEN Breiten:

MATRATZEN LÄNGEn:

MATRATZEN HÖHE:



BettKOpFteile:

















































































## BOXSPRING

KLASSIK

















BettLÄNGEn:

IN CM 200 220



















Bettbreiten:

MATRATZEN LÄNGEn:

MATRATZEN HÖHEn:



































BOXSPRING MATRATZE AUF DEM BETT

BettKOpfteile BOXSPRING Klassik 3 CM:

























BOXSPRING TOPPER:









BETTRAHMEN HÖHE 18 CM