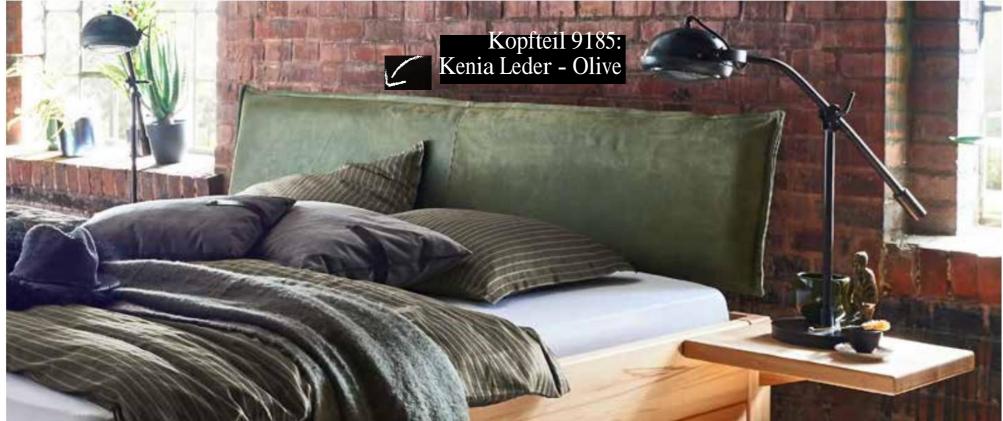

# Bettbeine

BettbreiteN:

IN CM 90 / 100 / 120 / 140 / 160 / 180 / 200

BettLÄNGEN:

BettRAHMEN STÄRKE / HÖHE:

IN CM 4 CM MASSIV / H 18,5 CM

### BettKOpFteilE:





























### Bettbeine:













### ECKVERBINDUNG FÜR BETTRAHMEN:







Wir gehören zusammen

### BettBEINE UND KUFEN UNTERGESTELLE FÜR BETTRAHMEN:



















### NACHTTISCHE SCHWEBEND - 4 CM Massiv:



















3,5 CM MASSIV





4 CM MASSIV





















MASSIV HOLZ B 39 x H 17 X T 39 CM

MASSIV HOLZ B 59 x H 39 X T 42 CM

NACHTTISCHE SCHWEBEND NACHTTISCHE FREISTEHEND

MASSIV HOLZ B 59 x H 45 X T 42 CM













Bettbeine C /2: Wild Eiche -Geölt























 $\overline{0}$ 



### MODERN Sleep

























BettRAHMEN STÄRKEn / HÖHEn:

BettKOpFteile:

























































































































































## BOXSPRING TREND





















MATRATZEN Breiten:

MATRATZEN LÄNGEn:

MATRATZEN HÖHE:



BettKOpFteile:

















































































## BOXSPRING

KLASSIK

















BettLÄNGEn:

IN CM 200 220



















Bettbreiten:

MATRATZEN LÄNGEn:

MATRATZEN HÖHEn:



































BOXSPRING MATRATZE AUF DEM BETT

BettKOpfteile BOXSPRING Klassik 3 CM:

























BOXSPRING TOPPER:









BETTRAHMEN HÖHE 18 CM