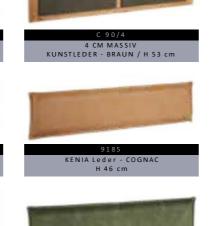

# Bettbeine

BettbreiteN:

IN CM 90 / 100 / 120 / 140 / 160 / 180 / 200

BettLÄNGEN:

BettRAHMEN STÄRKE / HÖHE:

IN CM 4 CM MASSIV / H 18,5 CM

### BettKOpFteilE:





























### Bettbeine:













### ECKVERBINDUNG FÜR BETTRAHMEN:







Wir gehören zusammen

### BettBEINE UND KUFEN UNTERGESTELLE FÜR BETTRAHMEN:



















### NACHTTISCHE SCHWEBEND - 4 CM Massiv:



















3,5 CM MASSIV





4 CM MASSIV





















MASSIV HOLZ B 39 x H 17 X T 39 CM

MASSIV HOLZ B 59 x H 39 X T 42 CM

NACHTTISCHE SCHWEBEND NACHTTISCHE FREISTEHEND

MASSIV HOLZ B 59 x H 45 X T 42 CM













Bettbeine C /2: Wild Eiche -Geölt























 $\overline{0}$ 



### MODERN Sleep

























BettRAHMEN STÄRKEn / HÖHEn:

BettKOpFteile:

























































































































































## BOXSPRING TREND