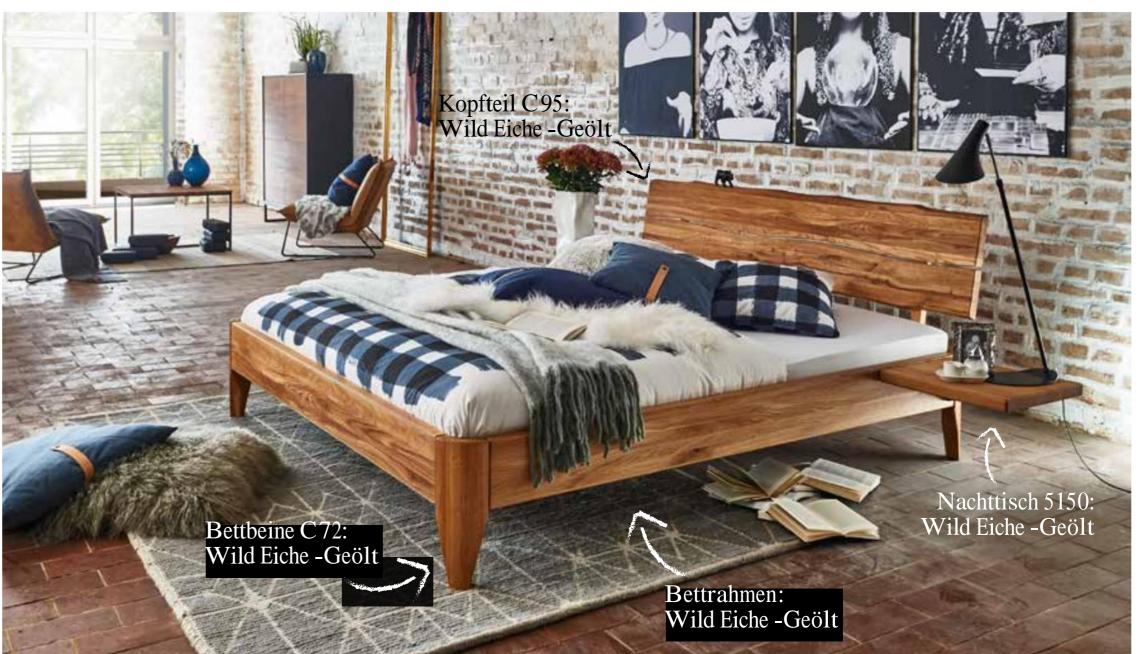

### BettKOpFteilE:

### Bettbeine:

### NACHTTISCHE SCHWEBEND - 4 CM Massiv:

3,5 CM MASSIV

4 CM MASSIV

MASSIV HOLZ B 39 x H 17 X T 39 CM

MASSIV HOLZ B 59 x H 39 X T 42 CM

NACHTTISCHE SCHWEBEND NACHTTISCHE FREISTEHEND

MASSIV HOLZ B 59 x H 45 X T 42 CM