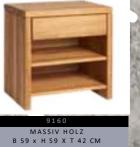

### NACHTTISCHE SCHWEBEND - 4 CM Massiv:

3,5 CM MASSIV

4 CM MASSIV

MASSIV HOLZ B 39 x H 17 X T 39 CM

MASSIV HOLZ B 59 x H 39 X T 42 CM

NACHTTISCHE SCHWEBEND NACHTTISCHE FREISTEHEND

MASSIV HOLZ B 59 x H 45 X T 42 CM