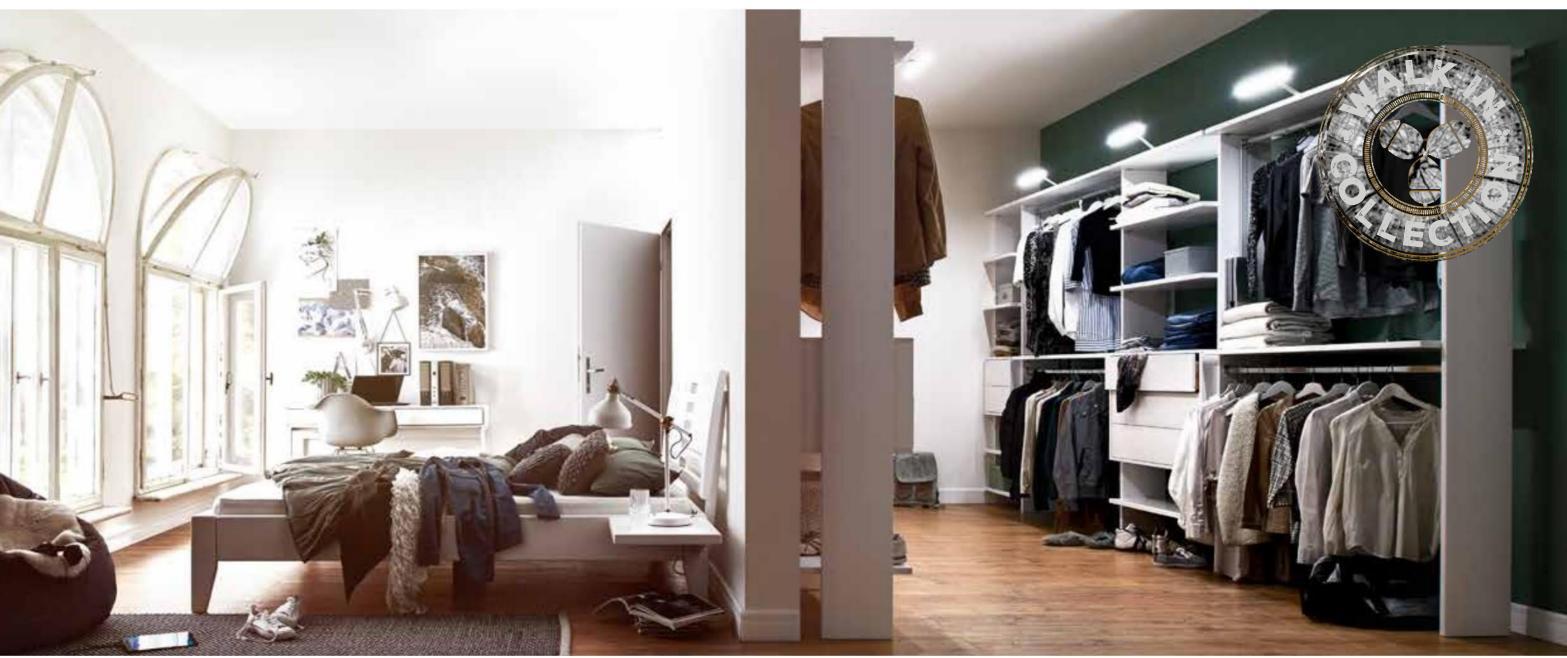

$\overline{0}$ 



### MODERN Sleep

























BettRAHMEN STÄRKEn / HÖHEn:

BettKOpFteile:

























































































































































## BOXSPRING TREND





















MATRATZEN Breiten:

MATRATZEN LÄNGEn:

MATRATZEN HÖHE:



BettKOpFteile:

















































































## BOXSPRING

KLASSIK

















BettLÄNGEn:

IN CM 200 220



















Bettbreiten:

MATRATZEN LÄNGEn:

MATRATZEN HÖHEn:



































BOXSPRING MATRATZE AUF DEM BETT

BettKOpfteile BOXSPRING Klassik 3 CM:

























BOXSPRING TOPPER:









BETTRAHMEN HÖHE 18 CM