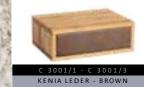

e

BettbreiteN:

IN CM 90 / 100 / 120 / 140 / 160 / 180 / 200

BettLÄNGEN:

BettRAHMEN STÄRKE / HÖHE:

IN CM 4 CM MASSIV / H 18,5 CM

### BettKOpFteilE:





























### Bettbeine:













### ECKVERBINDUNG FÜR BETTRAHMEN:







Wir gehören zusammen

### BettBEINE UND KUFEN UNTERGESTELLE FÜR BETTRAHMEN:



















### NACHTTISCHE SCHWEBEND - 4 CM Massiv:



















3,5 CM MASSIV





4 CM MASSIV





















MASSIV HOLZ B 39 x H 17 X T 39 CM

MASSIV HOLZ B 59 x H 39 X T 42 CM

NACHTTISCHE SCHWEBEND NACHTTISCHE FREISTEHEND

MASSIV HOLZ B 59 x H 45 X T 42 CM













Bettbeine C /2: Wild Eiche -Geölt























 $\overline{0}$ 



### MODERN Sleep

























BettRAHMEN STÄRKEn / HÖHEn:

BettKOpFteile:

























































































































































## BOXSPRING TREND





















MATRATZEN Breiten:

MATRATZEN LÄNGEn:

MATRATZEN HÖHE:



BettKOpFteile:

















































































## BOXSPRING

KLASSIK

















BettLÄNGEn:

IN CM 200 220



















Bettbreiten:

MATRATZEN LÄNGEn:

MATRATZEN HÖHEn:



































BOXSPRING MATRATZE AUF DEM BETT

BettKOpfteile BOXSPRING Klassik 3 CM:

























BOXSPRING TOPPER:









BETTRAHMEN HÖHE 18 CM