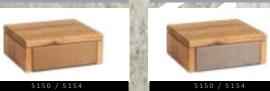

### NACHTTISCHE SCHWEBEND - 4 CM Massiv:

3,5 CM MASSIV

4 CM MASSIV

MASSIV HOLZ B 39 x H 17 X T 39 CM

MASSIV HOLZ B 59 x H 39 X T 42 CM

NACHTTISCHE SCHWEBEND NACHTTISCHE FREISTEHEND

MASSIV HOLZ B 59 x H 45 X T 42 CM