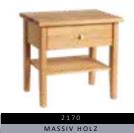

### NACHTTISCHE SCHWEBEND - 4 CM Massiv:

3,5 CM MASSIV

4 CM MASSIV

MASSIV HOLZ B 39 x H 17 X T 39 CM

MASSIV HOLZ B 59 x H 39 X T 42 CM

NACHTTISCHE SCHWEBEND NACHTTISCHE FREISTEHEND

MASSIV HOLZ B 59 x H 45 X T 42 CM