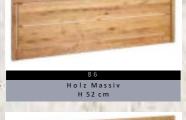

17 X T 39 CM

MASSIV HOLZ B 59 x H 39 X T 42 CM

NACHTTISCHE SCHWEBEND NACHTTISCHE FREISTEHEND

MASSIV HOLZ B 59 x H 45 X T 42 CM













Bettbeine C /2: Wild Eiche -Geölt























 $\overline{0}$ 



### MODERN Sleep

























BettRAHMEN STÄRKEn / HÖHEn:

BettKOpFteile:

























































































































































## BOXSPRING TREND





















MATRATZEN Breiten:

MATRATZEN LÄNGEn:

MATRATZEN HÖHE:



BettKOpFteile:

















































































## BOXSPRING

KLASSIK

















BettLÄNGEn:

IN CM 200 220



















Bettbreiten:

MATRATZEN LÄNGEn:

MATRATZEN HÖHEn:



































BOXSPRING MATRATZE AUF DEM BETT

BettKOpfteile BOXSPRING Klassik 3 CM:

























BOXSPRING TOPPER:









BETTRAHMEN HÖHE 18 CM