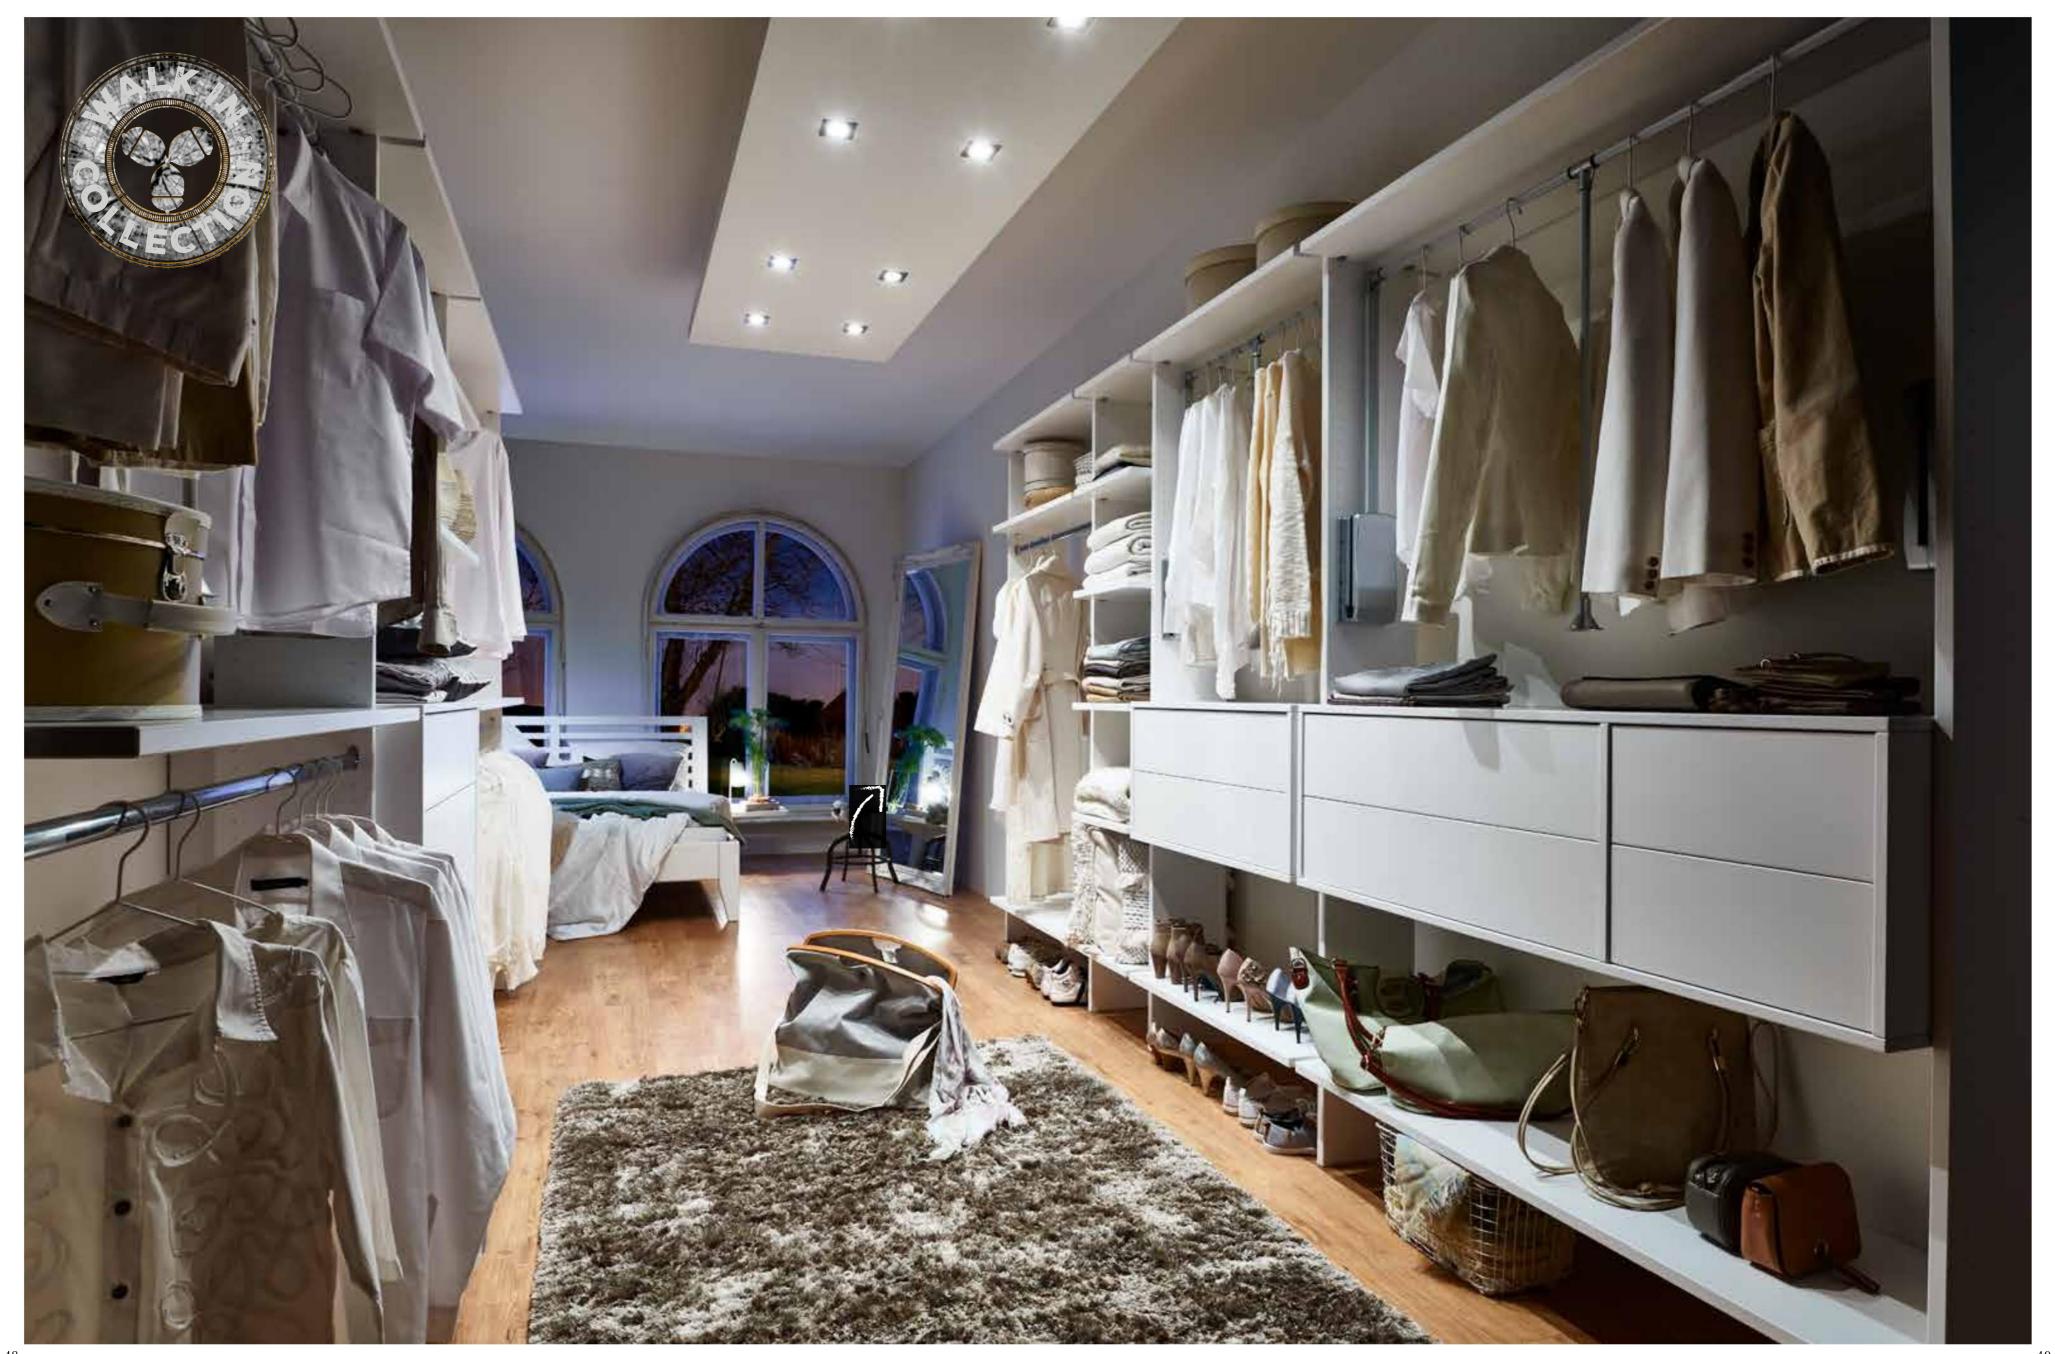

$\overline{0}$ 



### MODERN Sleep

























BettRAHMEN STÄRKEn / HÖHEn:

BettKOpFteile:

























































































































































## BOXSPRING TREND





















MATRATZEN Breiten:

MATRATZEN LÄNGEn:

MATRATZEN HÖHE:



BettKOpFteile:

















































































## BOXSPRING

KLASSIK

















BettLÄNGEn:

IN CM 200 220



















Bettbreiten:

MATRATZEN LÄNGEn:

MATRATZEN HÖHEn:



































BOXSPRING MATRATZE AUF DEM BETT

BettKOpfteile BOXSPRING Klassik 3 CM:

























BOXSPRING TOPPER:









BETTRAHMEN HÖHE 18 CM