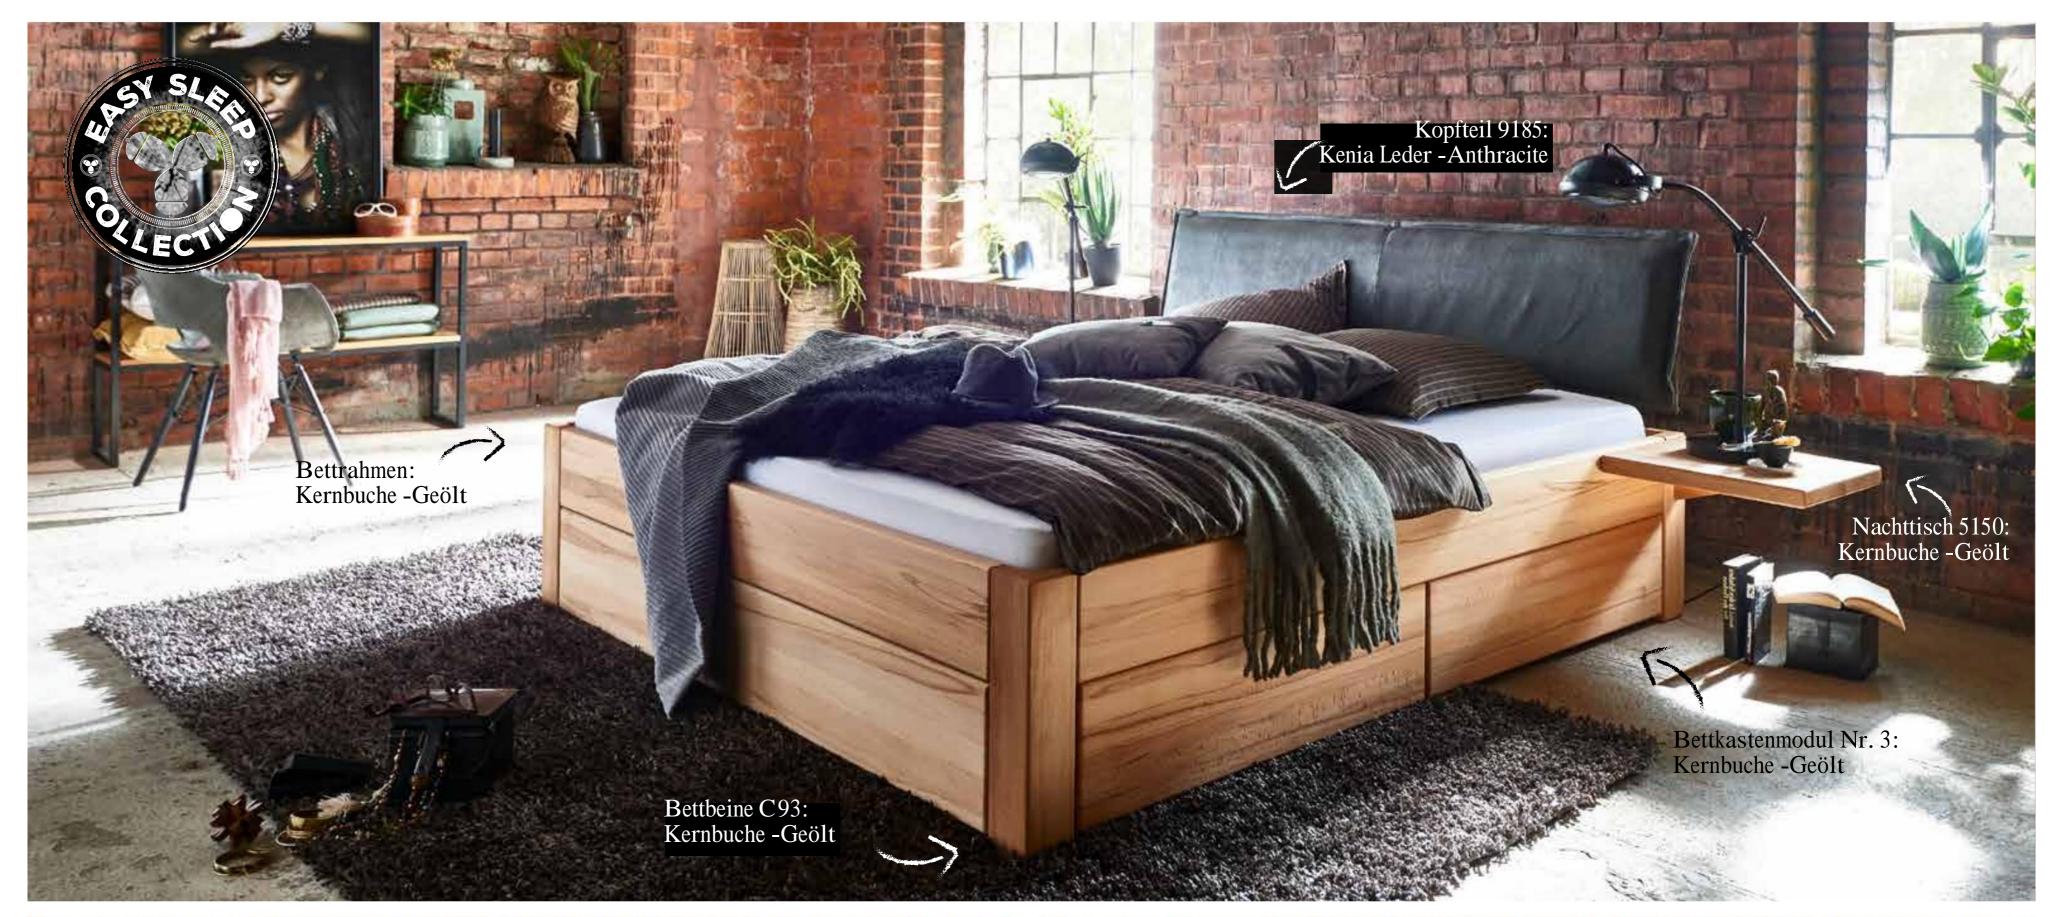

### NACHTTISCHE SCHWEBEND - 4 CM Massiv:

3,5 CM MASSIV

4 CM MASSIV

MASSIV HOLZ B 39 x H 17 X T 39 CM

MASSIV HOLZ B 59 x H 39 X T 42 CM

NACHTTISCHE SCHWEBEND NACHTTISCHE FREISTEHEND

MASSIV HOLZ B 59 x H 45 X T 42 CM

Bettbeine C /2: Wild Eiche -Geölt

 $\overline{0}$ 