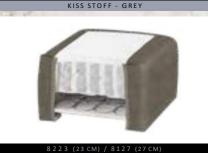

x H 45 X T 42 CM













Bettbeine C /2: Wild Eiche -Geölt























 $\overline{0}$ 



### MODERN Sleep

























BettRAHMEN STÄRKEn / HÖHEn:

BettKOpFteile:

























































































































































## BOXSPRING TREND





















MATRATZEN Breiten:

MATRATZEN LÄNGEn:

MATRATZEN HÖHE:



BettKOpFteile:

















































































## BOXSPRING

KLASSIK

















BettLÄNGEn:

IN CM 200 220



















Bettbreiten:

MATRATZEN LÄNGEn:

MATRATZEN HÖHEn:



































BOXSPRING MATRATZE AUF DEM BETT

BettKOpfteile BOXSPRING Klassik 3 CM:

























BOXSPRING TOPPER:









BETTRAHMEN HÖHE 18 CM