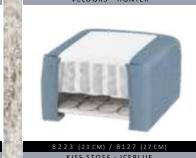

## BOXSPRING TREND

MATRATZEN Breiten:

MATRATZEN LÄNGEn:

MATRATZEN HÖHE:

BettKOpFteile:

## BOXSPRING

KLASSIK

BettLÄNGEn:

IN CM 200 220

Bettbreiten:

MATRATZEN LÄNGEn:

MATRATZEN HÖHEn:

BOXSPRING MATRATZE AUF DEM BETT