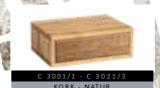

### NACHTTISCHE SCHWEBEND - 4 CM Massiv:

3,5 CM MASSIV

4 CM MASSIV

MASSIV HOLZ B 39 x H 17 X T 39 CM

MASSIV HOLZ B 59 x H 39 X T 42 CM

NACHTTISCHE SCHWEBEND NACHTTISCHE FREISTEHEND

MASSIV HOLZ B 59 x H 45 X T 42 CM