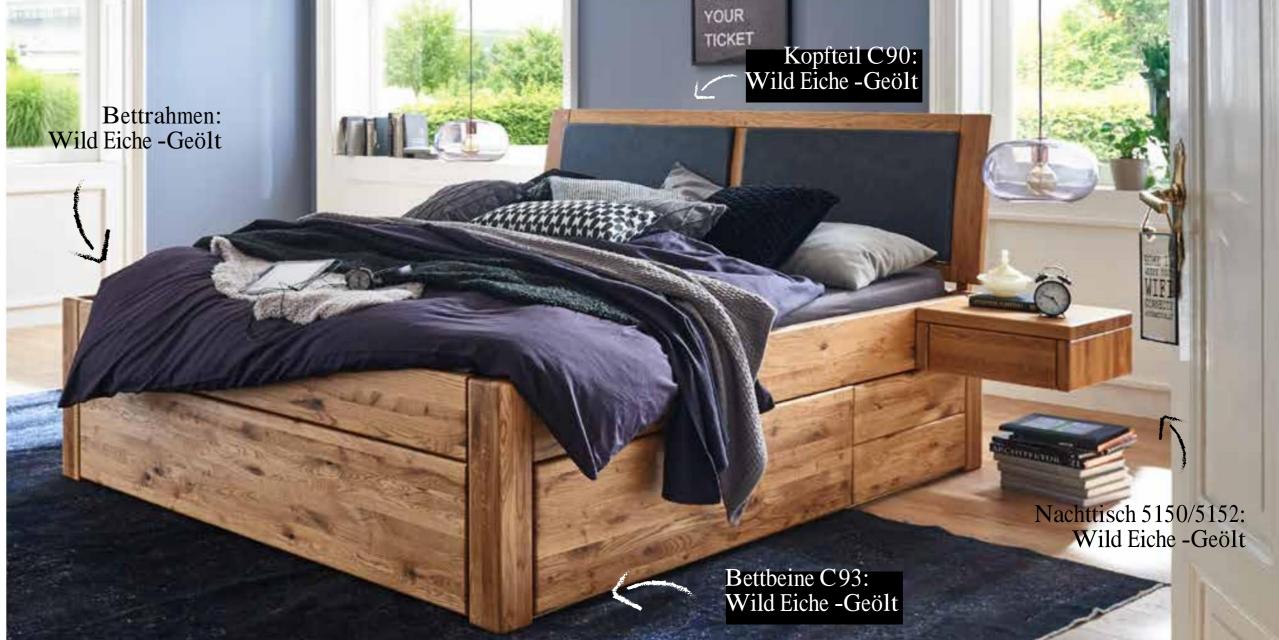

# Bettbeine

BettbreiteN:

IN CM 90 / 100 / 120 / 140 / 160 / 180 / 200

BettLÄNGEN:

BettRAHMEN STÄRKE / HÖHE:

IN CM 4 CM MASSIV / H 18,5 CM

### BettKOpFteilE:

### Bettbeine:

### NACHTTISCHE SCHWEBEND - 4 CM Massiv:

3,5 CM MASSIV

4 CM MASSIV

MASSIV HOLZ B 39 x H 17 X T 39 CM

MASSIV HOLZ B 59 x H 39 X T 42 CM

NACHTTISCHE SCHWEBEND NACHTTISCHE FREISTEHEND

MASSIV HOLZ B 59 x H 45 X T 42 CM