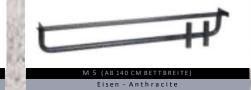

# Bettbeine

BettbreiteN:

IN CM 90 / 100 / 120 / 140 / 160 / 180 / 200

BettLÄNGEN:

BettRAHMEN STÄRKE / HÖHE:

IN CM 4 CM MASSIV / H 18,5 CM

### BettKOpFteilE:





























### Bettbeine:













### ECKVERBINDUNG FÜR BETTRAHMEN:







Wir gehören zusammen

### BettBEINE UND KUFEN UNTERGESTELLE FÜR BETTRAHMEN:



















### NACHTTISCHE SCHWEBEND - 4 CM Massiv:



















3,5 CM MASSIV





4 CM MASSIV





















MASSIV HOLZ B 39 x H 17 X T 39 CM

MASSIV HOLZ B 59 x H 39 X T 42 CM

NACHTTISCHE SCHWEBEND NACHTTISCHE FREISTEHEND

MASSIV HOLZ B 59 x H 45 X T 42 CM













Bettbeine C /2: Wild Eiche -Geölt























 $\overline{0}$ 



### MODERN Sleep

























BettRAHMEN STÄRKEn / HÖHEn:

BettKOpFteile:

























































































































































## BOXSPRING TREND





















MATRATZEN Breiten:

MATRATZEN LÄNGEn:

MATRATZEN HÖHE:



BettKOpFteile:

















































































## BOXSPRING