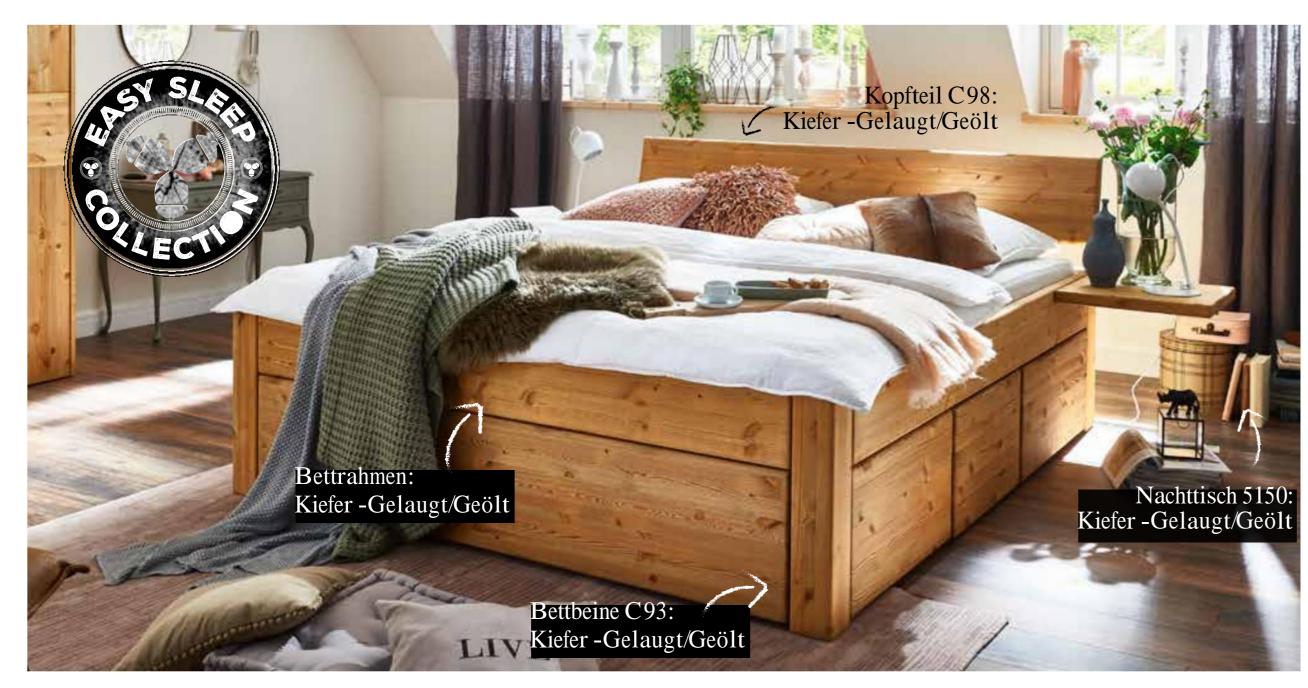

# Bettbeine

BettbreiteN:

IN CM 90 / 100 / 120 / 140 / 160 / 180 / 200

BettLÄNGEN:

BettRAHMEN STÄRKE / HÖHE:

IN CM 4 CM MASSIV / H 18,5 CM

### BettKOpFteilE:

### Bettbeine: