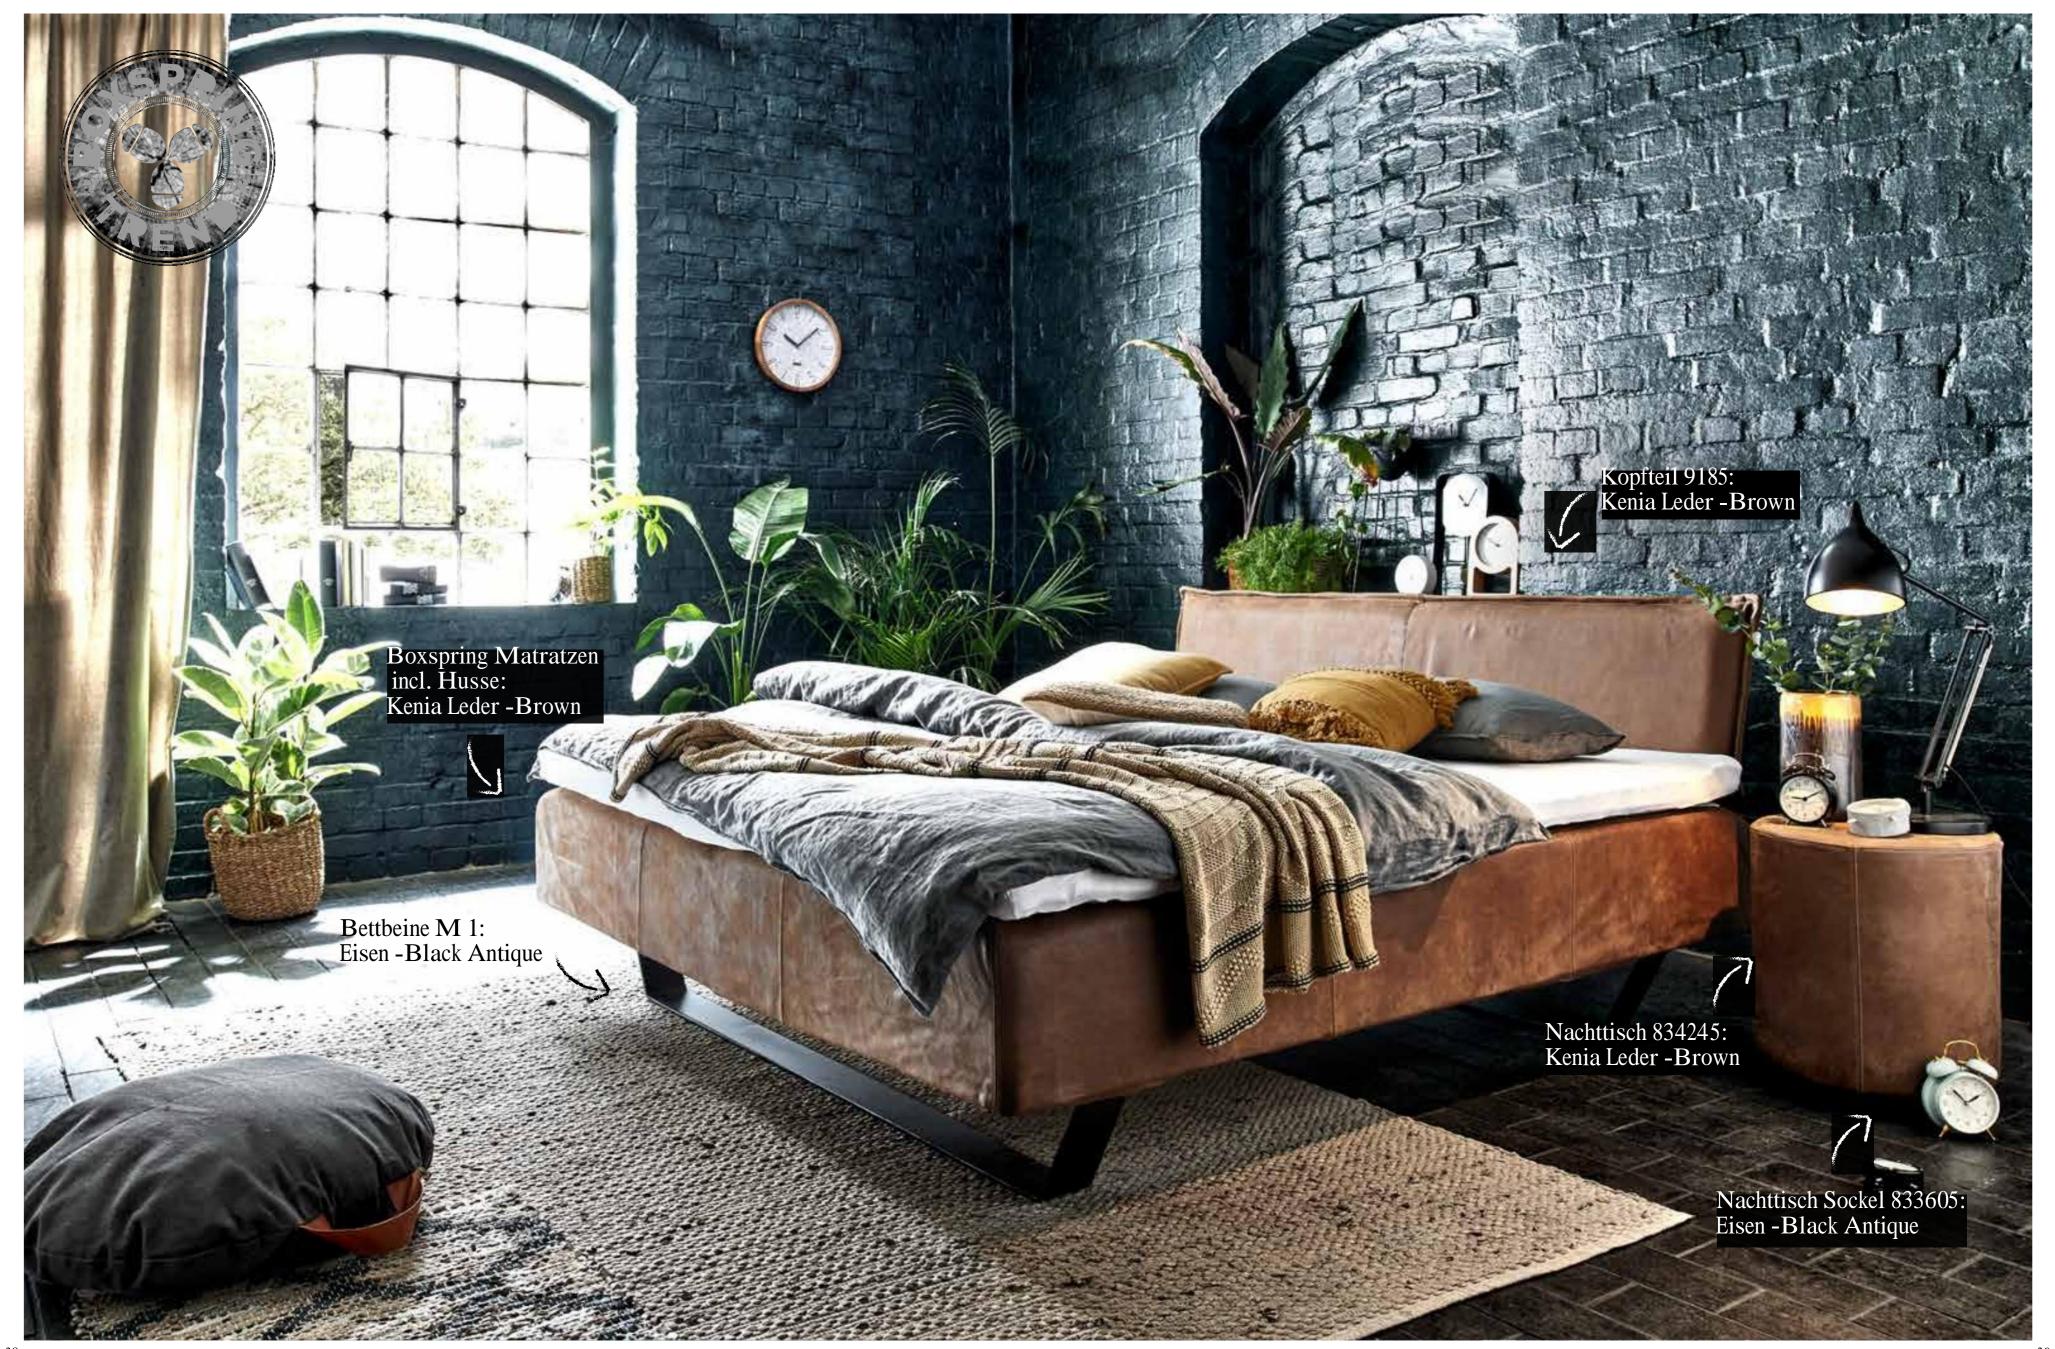

## BOXSPRING TREND

MATRATZEN Breiten:

MATRATZEN LÄNGEn:

MATRATZEN HÖHE:

BettKOpFteile:

## BOXSPRING

KLASSIK

BettLÄNGEn:

IN CM 200 220

Bettbreiten:

MATRATZEN LÄNGEn:

MATRATZEN HÖHEn:

BOXSPRING MATRATZE AUF DEM BETT