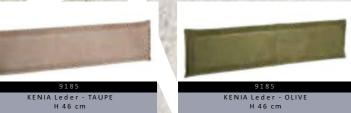

# Bettbeine

BettbreiteN:

IN CM 90 / 100 / 120 / 140 / 160 / 180 / 200

BettLÄNGEN:

BettRAHMEN STÄRKE / HÖHE:

IN CM 4 CM MASSIV / H 18,5 CM

### BettKOpFteilE:





























### Bettbeine:













### ECKVERBINDUNG FÜR BETTRAHMEN:







Wir gehören zusammen

### BettBEINE UND KUFEN UNTERGESTELLE FÜR BETTRAHMEN:



















### NACHTTISCHE SCHWEBEND - 4 CM Massiv:



















3,5 CM MASSIV





4 CM MASSIV





















MASSIV HOLZ B 39 x H 17 X T 39 CM

MASSIV HOLZ B 59 x H 39 X T 42 CM

NACHTTISCHE SCHWEBEND NACHTTISCHE FREISTEHEND

MASSIV HOLZ B 59 x H 45 X T 42 CM













Bettbeine C /2: Wild Eiche -Geölt























 $\overline{0}$ 



### MODERN Sleep

























BettRAHMEN STÄRKEn / HÖHEn:

BettKOpFteile:

























































































































































## BOXSPRING TREND