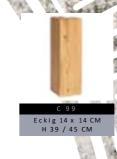

# Bettbeine

BettbreiteN:

IN CM 90 / 100 / 120 / 140 / 160 / 180 / 200

BettLÄNGEN:

BettRAHMEN STÄRKE / HÖHE:

IN CM 4 CM MASSIV / H 18,5 CM

### BettKOpFteilE:





























### Bettbeine:













### ECKVERBINDUNG FÜR BETTRAHMEN:







Wir gehören zusammen

### BettBEINE UND KUFEN UNTERGESTELLE FÜR BETTRAHMEN:



















### NACHTTISCHE SCHWEBEND - 4 CM Massiv:



















3,5 CM MASSIV





4 CM MASSIV





















MASSIV HOLZ B 39 x H 17 X T 39 CM

MASSIV HOLZ B 59 x H 39 X T 42 CM

NACHTTISCHE SCHWEBEND NACHTTISCHE FREISTEHEND

MASSIV HOLZ B 59 x H 45 X T 42 CM













Bettbeine C /2: Wild Eiche -Geölt























 $\overline{0}$ 



### MODERN Sleep

























BettRAHMEN STÄRKEn / HÖHEn:

BettKOpFteile:

























































































































































## BOXSPRING TREND





















MATRATZEN Breiten:

MATR