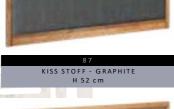

7 X T 39 CM

MASSIV HOLZ B 59 x H 39 X T 42 CM

NACHTTISCHE SCHWEBEND NACHTTISCHE FREISTEHEND

MASSIV HOLZ B 59 x H 45 X T 42 CM













Bettbeine C /2: Wild Eiche -Geölt























 $\overline{0}$ 



### MODERN Sleep

























BettRAHMEN STÄRKEn / HÖHEn:

BettKOpFteile:

























































































































































## BOXSPRING TREND





















MATRATZEN Breiten:

MATRATZEN LÄNGEn:

MATRATZEN HÖHE:



BettKOpFteile:

















































































## BOXSPRING

KLASSIK

















BettLÄNGEn:

IN CM 200 220



















Bettbreiten:

MATRATZEN LÄNGEn:

MATRATZEN HÖHEn:



































BOXSPRING MATRATZE AUF DEM BETT

BettKOpfteile BOXSPRING Klassik 3 CM:

























BOXSPRING TOPPER:









BETTRAHMEN HÖHE 18 CM