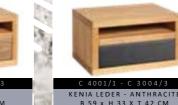

### NACHTTISCHE SCHWEBEND - 4 CM Massiv:

3,5 CM MASSIV

4 CM MASSIV

MASSIV HOLZ B 39 x H 17 X T 39 CM

MASSIV HOLZ B 59 x H 39 X T 42 CM

NACHTTISCHE SCHWEBEND NACHTTISCHE FREISTEHEND

MASSIV HOLZ B 59 x H 45 X T 42 CM