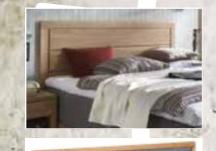

### BettKOpFteilE:

### MODERN Sleep

BettRAHMEN STÄRKEn / HÖHEn:

BettKOpFteile: