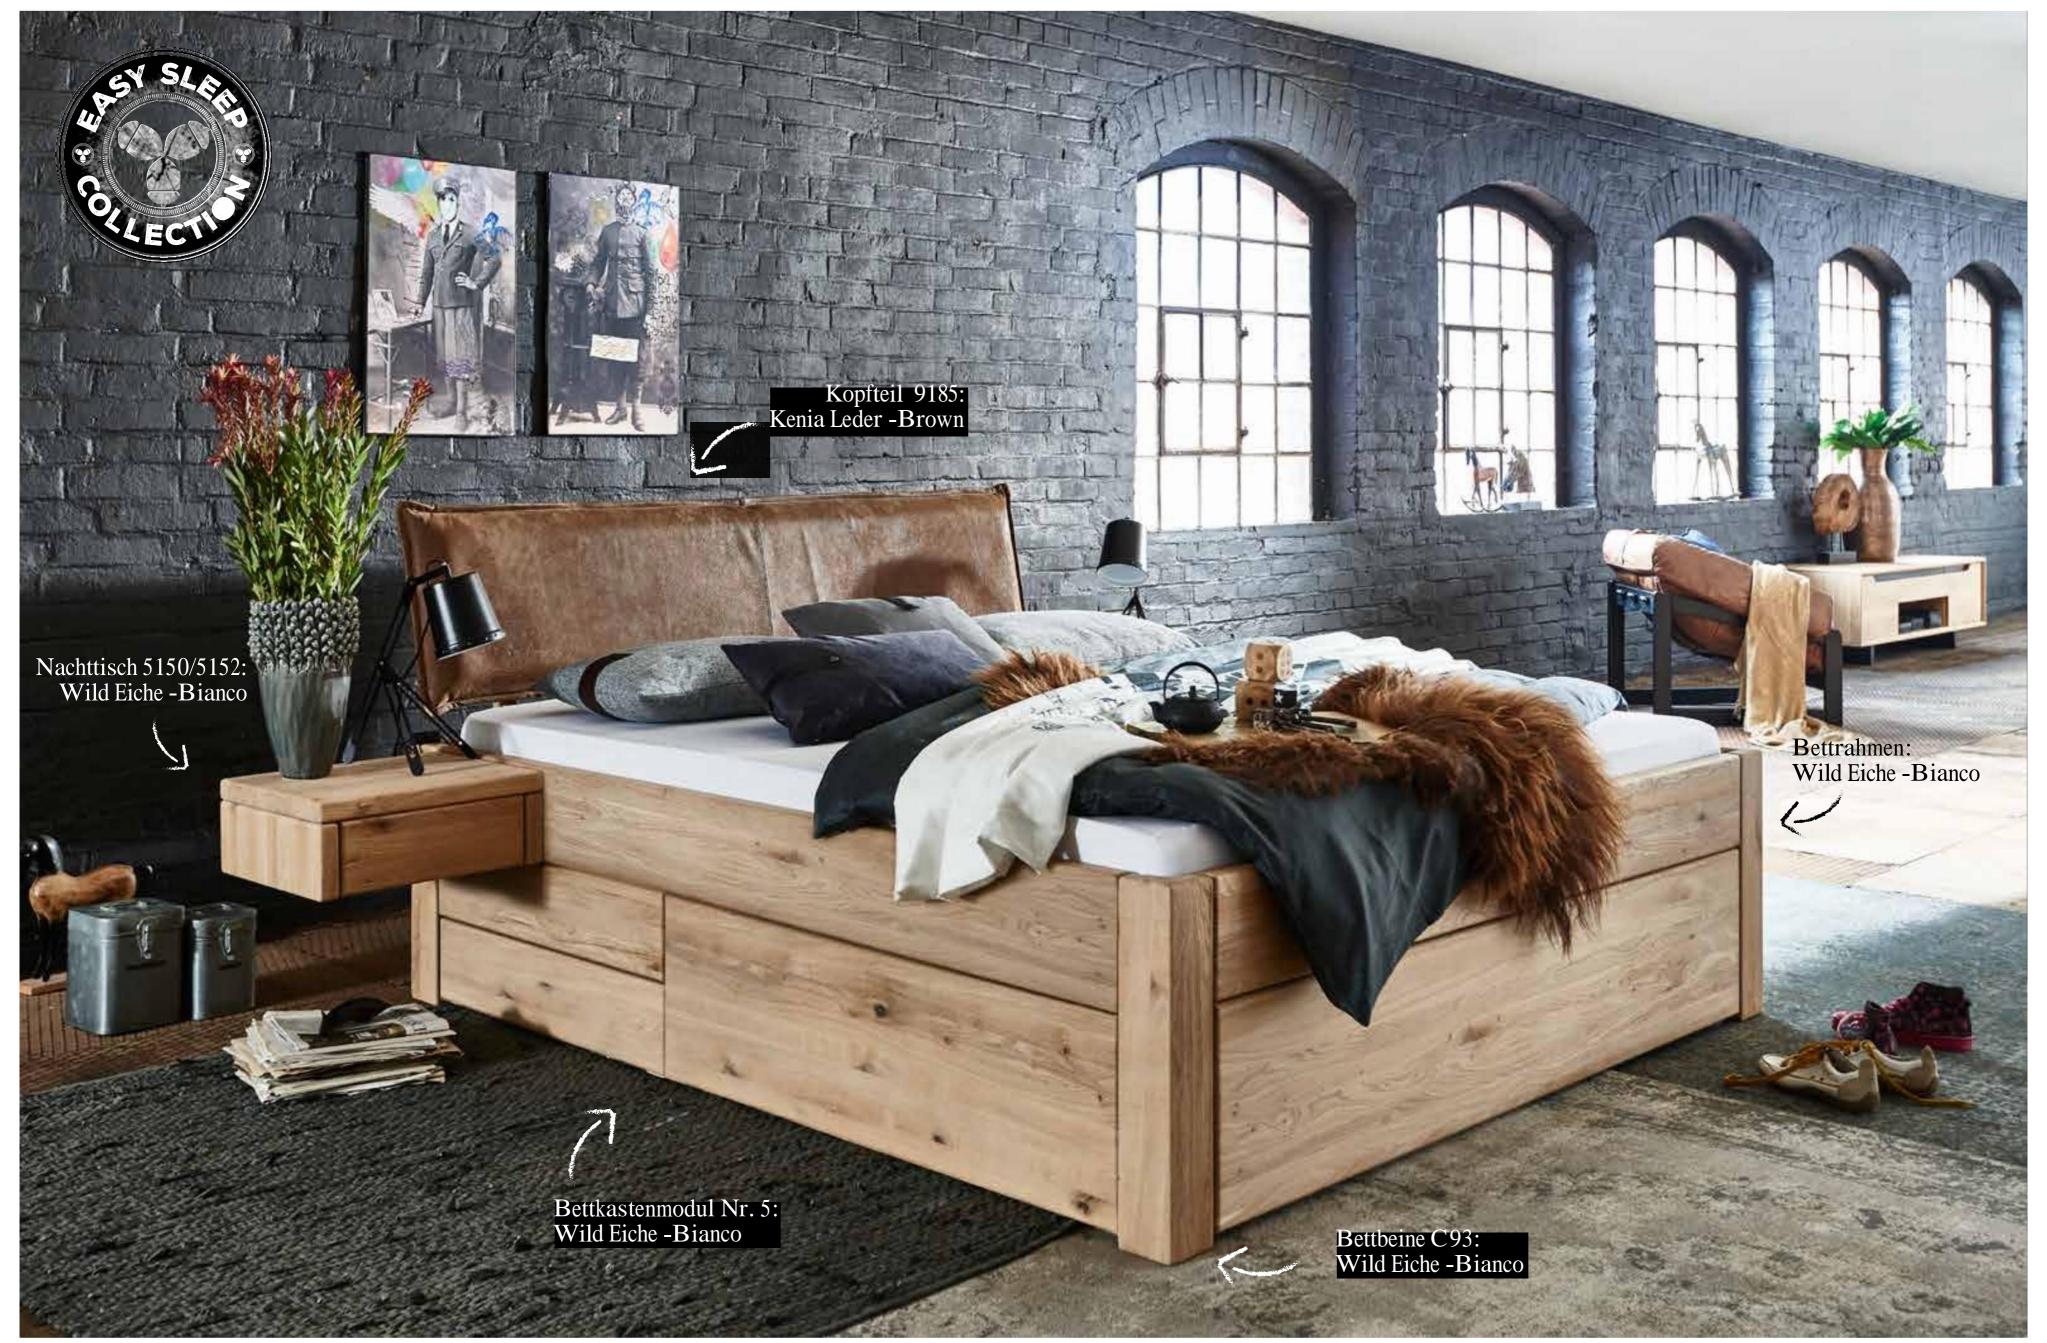

### NACHTTISCHE SCHWEBEND - 4 CM Massiv:

3,5 CM MASSIV

4 CM MASSIV

MASSIV HOLZ B 39 x H 17 X T 39 CM

MASSIV HOLZ B 59 x H 39 X T 42 CM

NACHTTISCHE SCHWEBEND NACHTTISCHE FREISTEHEND

MASSIV HOLZ B 59 x H 45 X T 42 CM

Bettbeine C /2: Wild Eiche -Geölt

 $\overline{0}$ 