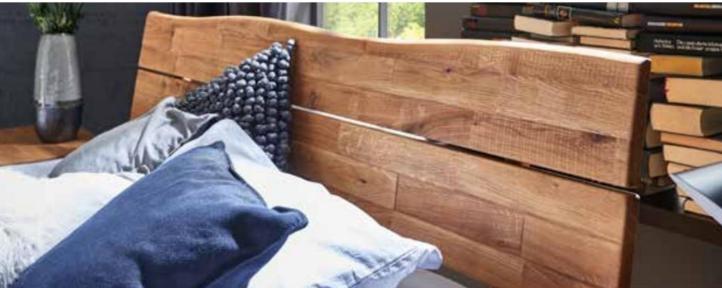

5 CM

### BettKOpFteilE:





























### Bettbeine:













### ECKVERBINDUNG FÜR BETTRAHMEN:







Wir gehören zusammen

### BettBEINE UND KUFEN UNTERGESTELLE FÜR BETTRAHMEN:



















### NACHTTISCHE SCHWEBEND - 4 CM Massiv:



















3,5 CM MASSIV





4 CM MASSIV





















MASSIV HOLZ B 39 x H 17 X T 39 CM

MASSIV HOLZ B 59 x H 39 X T 42 CM

NACHTTISCHE SCHWEBEND NACHTTISCHE FREISTEHEND

MASSIV HOLZ B 59 x H 45 X T 42 CM













Bettbeine C /2: Wild Eiche -Geölt























 $\overline{0}$ 



### MODERN Sleep

























BettRAHMEN STÄRKEn / HÖHEn:

BettKOpFteile:

























































































































































## BOXSPRING TREND





















MATRATZEN Breiten:

MATRATZEN LÄNGEn:

MATRATZEN HÖHE:



BettKOpFteile:

















































































## BOXSPRING

KLASSIK

















BettLÄNGEn:

IN CM 200 220



















Bettbreiten:

MATRATZEN LÄNGEn:

MATRATZEN HÖHEn:



































BOXSPRING MATRATZE AUF DEM BETT

BettKOpfteile BOXSPRING Klassik 3 CM:

























BOXSPRING TOPPER:









BETTRAHMEN HÖHE 18 CM