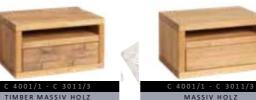

0 / 200

BettLÄNGEN:

BettRAHMEN STÄRKE / HÖHE:

IN CM 4 CM MASSIV / H 18,5 CM

### BettKOpFteilE:





























### Bettbeine:













### ECKVERBINDUNG FÜR BETTRAHMEN:







Wir gehören zusammen

### BettBEINE UND KUFEN UNTERGESTELLE FÜR BETTRAHMEN:



















### NACHTTISCHE SCHWEBEND - 4 CM Massiv:



















3,5 CM MASSIV





4 CM MASSIV





















MASSIV HOLZ B 39 x H 17 X T 39 CM

MASSIV HOLZ B 59 x H 39 X T 42 CM

NACHTTISCHE SCHWEBEND NACHTTISCHE FREISTEHEND

MASSIV HOLZ B 59 x H 45 X T 42 CM













Bettbeine C /2: Wild Eiche -Geölt























 $\overline{0}$ 



### MODERN Sleep

























BettRAHMEN STÄRKEn / HÖHEn:

BettKOpFteile:

























































































































































## BOXSPRING TREND





















MATRATZEN Breiten:

MATRATZEN LÄNGEn:

MATRATZEN HÖHE:



BettKOpFteile:

















































































## BOXSPRING

KLASSIK

















BettLÄNGEn:

IN CM 200 220



















Bettbreiten:

MATRATZEN LÄNGEn:

MATRATZEN HÖHEn:



































BOXSPRING MATRATZE AUF DEM BETT

BettKOpfteile BOXSPRING Klassik 3 CM:

























BOXSPRING TOPPER:









BETTRAHMEN HÖHE 18 CM