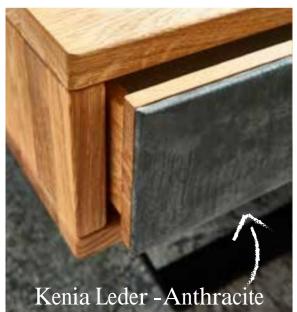

IV / H 18,5 CM

### BettKOpFteilE:





























### Bettbeine:













### ECKVERBINDUNG FÜR BETTRAHMEN:







Wir gehören zusammen

### BettBEINE UND KUFEN UNTERGESTELLE FÜR BETTRAHMEN:



















### NACHTTISCHE SCHWEBEND - 4 CM Massiv:



















3,5 CM MASSIV





4 CM MASSIV





















MASSIV HOLZ B 39 x H 17 X T 39 CM

MASSIV HOLZ B 59 x H 39 X T 42 CM

NACHTTISCHE SCHWEBEND NACHTTISCHE FREISTEHEND

MASSIV HOLZ B 59 x H 45 X T 42 CM













Bettbeine C /2: Wild Eiche -Geölt























 $\overline{0}$ 



### MODERN Sleep

























BettRAHMEN STÄRKEn / HÖHEn:

BettKOpFteile:

























































































































































## BOXSPRING TREND





















MATRATZEN Breiten:

MATRATZEN LÄNGEn:

MATRATZEN HÖHE:



BettKOpFteile:

















































































## BOXSPRING

KLASSIK

















BettLÄNGEn:

IN CM 200 220



















Bettbreiten:

MATRATZEN LÄNGEn:

MATRATZEN HÖHEn:



































BOXSPRING MATRATZE AUF DEM BETT

BettKOpfteile BOXSPRING Klassik 3 CM:

























BOXSPRING TOPPER:









BETTRAHMEN HÖHE 18 CM