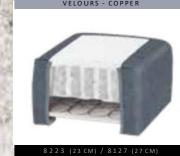

## BOXSPRING TREND

MATRATZEN Breiten:

MATRATZEN LÄNGEn:

MATRATZEN HÖHE:

BettKOpFteile:

## BOXSPRING

KLASSIK

BettLÄNGEn:

IN CM 200 220

Bettbreiten:

MATRATZEN LÄNGEn:

MATRATZEN HÖHEn:

BOXSPRING MATRATZE AUF DEM BETT