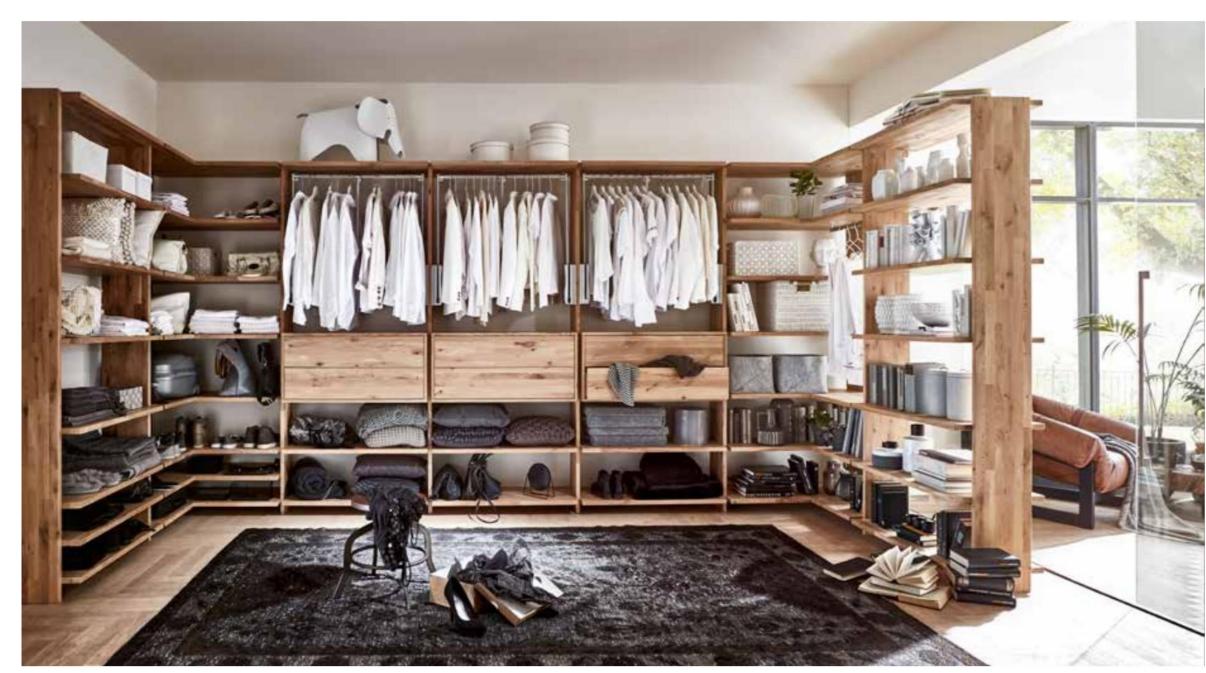

$\overline{0}$ 



### MODERN Sleep

























BettRAHMEN STÄRKEn / HÖHEn:

BettKOpFteile:

























































































































































## BOXSPRING TREND





















MATRATZEN Breiten:

MATRATZEN LÄNGEn:

MATRATZEN HÖHE:



BettKOpFteile:

















































































## BOXSPRING

KLASSIK

















BettLÄNGEn:

IN CM 200 220



















Bettbreiten:

MATRATZEN LÄNGEn:

MATRATZEN HÖHEn:



































BOXSPRING MATRATZE AUF DEM BETT

BettKOpfteile BOXSPRING Klassik 3 CM:

























BOXSPRING TOPPER:









BETTRAHMEN HÖHE 18 CM