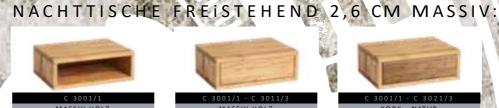

### NACHTTISCHE SCHWEBEND - 4 CM Massiv:

3,5 CM MASSIV

4 CM MASSIV

MASSIV HOLZ B 39 x H 17 X T 39 CM

MASSIV HOLZ B 59 x H 39 X T 42 CM

NACHTTISCHE SCHWEBEND NACHTTISCHE FREISTEHEND

MASSIV HOLZ B 59 x H 45 X T 42 CM