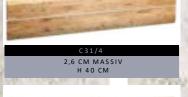

ettbreiteN:

IN CM 90 / 100 / 120 / 140 / 160 / 180 / 200

BettLÄNGEN:

BettRAHMEN STÄRKE / HÖHE:

IN CM 4 CM MASSIV / H 18,5 CM

### BettKOpFteilE:





























### Bettbeine:













### ECKVERBINDUNG FÜR BETTRAHMEN:







Wir gehören zusammen

### BettBEINE UND KUFEN UNTERGESTELLE FÜR BETTRAHMEN:



















### NACHTTISCHE SCHWEBEND - 4 CM Massiv:



















3,5 CM MASSIV





4 CM MASSIV





















MASSIV HOLZ B 39 x H 17 X T 39 CM

MASSIV HOLZ B 59 x H 39 X T 42 CM

NACHTTISCHE SCHWEBEND NACHTTISCHE FREISTEHEND

MASSIV HOLZ B 59 x H 45 X T 42 CM













Bettbeine C /2: Wild Eiche -Geölt























 $\overline{0}$ 



### MODERN Sleep

























BettRAHMEN STÄRKEn / HÖHEn:

BettKOpFteile:

























































































































































## BOXSPRING TREND





















MATRATZEN Breiten:

MATRATZEN LÄNGEn:

MATRATZEN HÖHE:



BettKOpFteile:

















































































## BOXSPRING

KLASSIK

















BettLÄNGEn:

IN CM 200 220



















Bettbreiten:

MATRATZEN LÄNGEn:

MATRATZEN HÖHEn:



































BOXSPRING MATRATZE AUF DEM BETT

BettKOpfteile BOXSPRING Klassik 3 CM:

























BOXSPRING TOPPER:









BETTRAHMEN HÖHE 18 CM