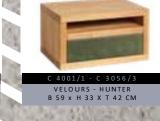

### NACHTTISCHE SCHWEBEND - 4 CM Massiv:

3,5 CM MASSIV

4 CM MASSIV

MASSIV HOLZ B 39 x H 17 X T 39 CM

MASSIV HOLZ B 59 x H 39 X T 42 CM

NACHTTISCHE SCHWEBEND NACHTTISCHE FREISTEHEND

MASSIV HOLZ B 59 x H 45 X T 42 CM