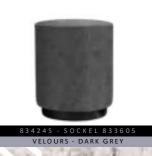

### NACHTTISCHE SCHWEBEND - 4 CM Massiv:

3,5 CM MASSIV

4 CM MASSIV

MASSIV HOLZ B 39 x H 17 X T 39 CM

MASSIV HOLZ B 59 x H 39 X T 42 CM

NACHTTISCHE SCHWEBEND NACHTTISCHE FREISTEHEND

MASSIV HOLZ B 59 x H 45 X T 42 CM