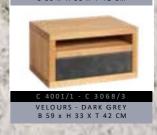

### NACHTTISCHE SCHWEBEND - 4 CM Massiv:

3,5 CM MASSIV

4 CM MASSIV

MASSIV HOLZ B 39 x H 17 X T 39 CM

MASSIV HOLZ B 59 x H 39 X T 42 CM

NACHTTISCHE SCHWEBEND NACHTTISCHE FREISTEHEND

MASSIV HOLZ B 59 x H 45 X T 42 CM