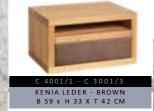

### NACHTTISCHE SCHWEBEND - 4 CM Massiv:

3,5 CM MASSIV

4 CM MASSIV

MASSIV HOLZ B 39 x H 17 X T 39 CM

MASSIV HOLZ B 59 x H 39 X T 42 CM

NACHTTISCHE SCHWEBEND NACHTTISCHE FREISTEHEND

MASSIV HOLZ B 59 x H 45 X T 42 CM