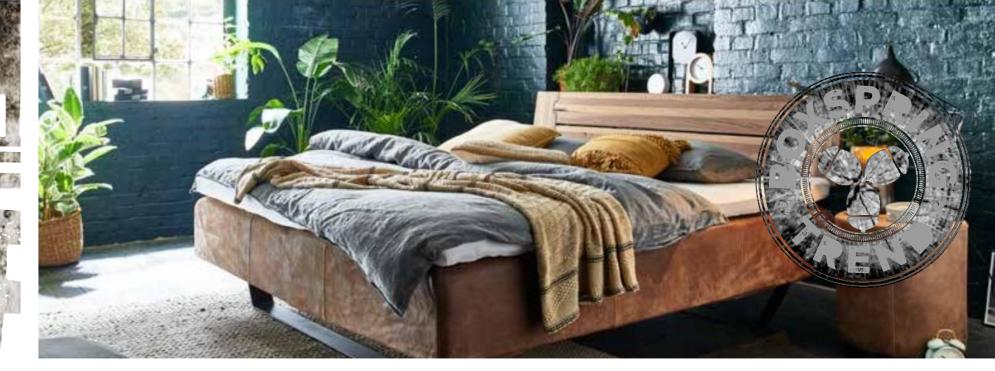

## BOXSPRING TREND

MATRATZEN Breiten:

MATRATZEN LÄNGEn:

MATRATZEN HÖHE:

BettKOpFteile: