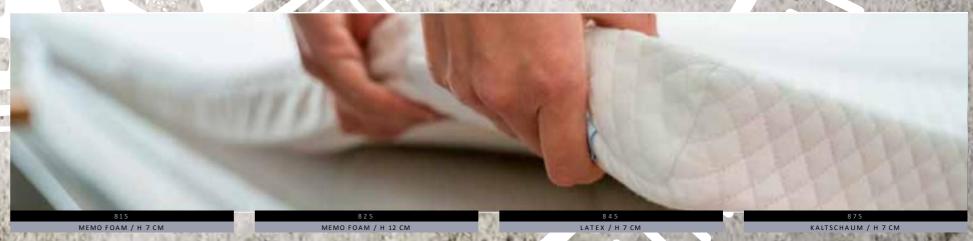

## BOXSPRING TREND

MATRATZEN Breiten:

MATRATZEN LÄNGEn:

MATRATZEN HÖHE:

BettKOpFteile: