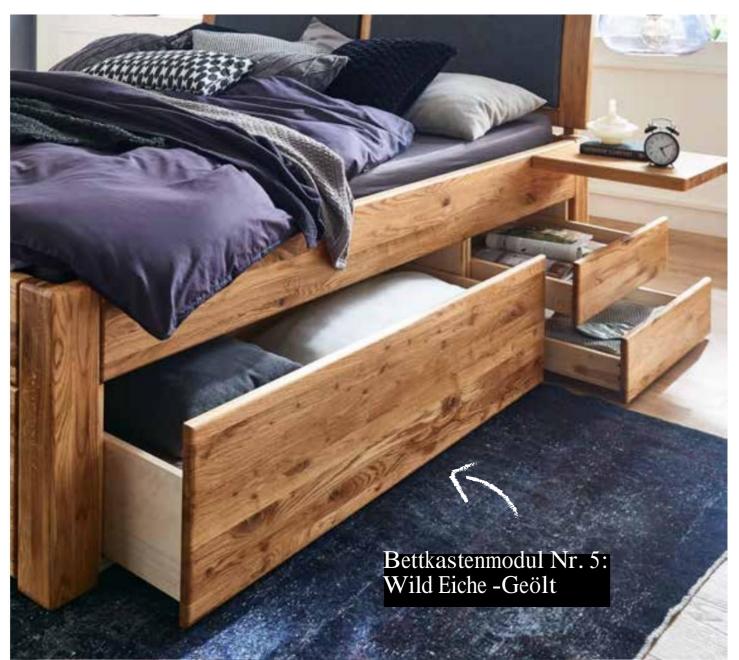

# Bettbeine

BettbreiteN:

IN CM 90 / 100 / 120 / 140 / 160 / 180 / 200

BettLÄNGEN:

BettRAHMEN STÄRKE / HÖHE:

IN CM 4 CM MASSIV / H 18,5 CM

### BettKOpFteilE:





























### Bettbeine:













### ECKVERBINDUNG FÜR BETTRAHMEN:







Wir gehören zusammen

### BettBEINE UND KUFEN UNTERGESTELLE FÜR BETTRAHMEN:



















### NACHTTISCHE SCHWEBEND - 4 CM Massiv:



















3,5 CM MASSIV





4 CM MASSIV





















MASSIV HOLZ B 39 x H 17 X T 39 CM

MASSIV HOLZ B 59 x H 39 X T 42 CM

NACHTTISCHE SCHWEBEND NACHTTISCHE FREISTEHEND

MASSIV HOLZ B 59 x H 45 X T 42 CM













Bettbeine C /2: Wild Eiche -Geölt























 $\overline{0}$ 



### MODERN Sleep

























BettRAHMEN STÄRKEn / HÖHEn:

BettKOpFteile:

























































































































































## BOXSPRING TREND





















MATRATZEN Breiten:

MATRATZEN LÄNGEn:

MATRATZEN HÖHE:



BettKOpFteile:

















































































## BOXSPRING

KLASSIK

















BettLÄNGEn:

IN CM 200 220



















Bettbreiten:

MATRATZEN LÄNGEn:

MATRATZEN HÖHEn:



































BOXSPRING MATRATZE AUF DEM BETT

BettKOpfteile BOXSPRING Klassik 3 CM:

























BOXSPRING TOPPER:









BETTRAHMEN HÖHE 18 CM