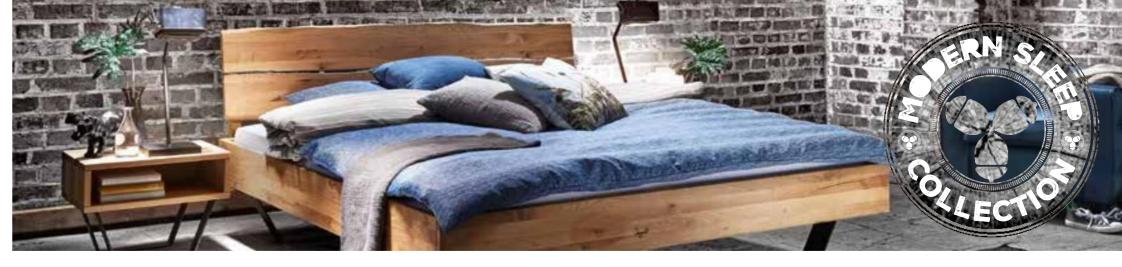

# Bettbeine

BettbreiteN:

IN CM 90 / 100 / 120 / 140 / 160 / 180 / 200

BettLÄNGEN:

BettRAHMEN STÄRKE / HÖHE:

IN CM 4 CM MASSIV / H 18,5 CM

### BettKOpFteilE:





























### Bettbeine:













### ECKVERBINDUNG FÜR BETTRAHMEN:







Wir gehören zusammen

### BettBEINE UND KUFEN UNTERGESTELLE FÜR BETTRAHMEN:



















### NACHTTISCHE SCHWEBEND - 4 CM Massiv:



















3,5 CM MASSIV





4 CM MASSIV





















MASSIV HOLZ B 39 x H 17 X T 39 CM

MASSIV HOLZ B 59 x H 39 X T 42 CM

NACHTTISCHE SCHWEBEND NACHTTISCHE FREISTEHEND

MASSIV HOLZ B 59 x H 45 X T 42 CM













Bettbeine C /2: Wild Eiche -Geölt























 $\overline{0}$ 



### MODERN Sleep

























BettRAHMEN STÄRKEn / HÖHEn:

BettKOpFteile:

























































































































































## BOXSPRING TREND





















MATRATZEN Breiten:

MATRATZEN LÄNGEn:

MATRATZEN HÖHE:



BettKOpFteile:

















































































## BOXSPRING

KLASSIK

















BettLÄNGEn:

IN CM 200 220



















Bettbreiten:

MATRATZEN LÄNGEn:

MATRATZEN HÖHEn:



































BOXSPRING MATRATZE AUF DEM BETT

BettKOpfteile BOXSPRING Klassik 3 CM:

























BOXSPRING TOPPER:









BETTRAHMEN HÖHE 18 CM