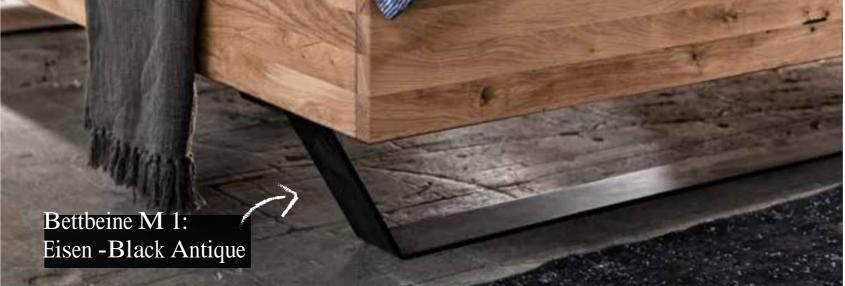

MASSIV / H 18,5 CM

### BettKOpFteilE:





























### Bettbeine:













### ECKVERBINDUNG FÜR BETTRAHMEN:







Wir gehören zusammen

### BettBEINE UND KUFEN UNTERGESTELLE FÜR BETTRAHMEN:



















### NACHTTISCHE SCHWEBEND - 4 CM Massiv:



















3,5 CM MASSIV





4 CM MASSIV





















MASSIV HOLZ B 39 x H 17 X T 39 CM

MASSIV HOLZ B 59 x H 39 X T 42 CM

NACHTTISCHE SCHWEBEND NACHTTISCHE FREISTEHEND

MASSIV HOLZ B 59 x H 45 X T 42 CM













Bettbeine C /2: Wild Eiche -Geölt























 $\overline{0}$ 



### MODERN Sleep

























BettRAHMEN STÄRKEn / HÖHEn:

BettKOpFteile:

























































































































































## BOXSPRING TREND





















MATRATZEN Breiten:

MATRATZEN LÄNGEn:

MATRATZEN HÖHE:



BettKOpFteile:

















































































## BOXSPRING

KLASSIK

















BettLÄNGEn:

IN CM 200 220



















Bettbreiten:

MATRATZEN LÄNGEn:

MATRATZEN HÖHEn:



































BOXSPRING MATRATZE AUF DEM BETT

BettKOpfteile BOXSPRING Klassik 3 CM:

























BOXSPRING TOPPER:









BETTRAHMEN HÖHE 18 CM