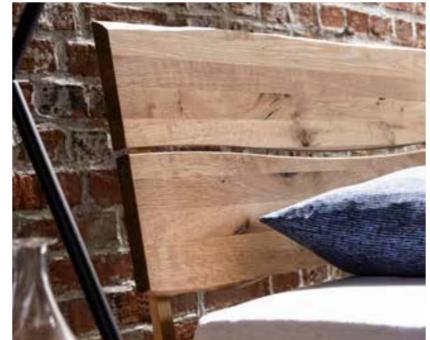

CM MASSIV / H 18,5 CM

### BettKOpFteilE:





























### Bettbeine:













### ECKVERBINDUNG FÜR BETTRAHMEN:







Wir gehören zusammen

### BettBEINE UND KUFEN UNTERGESTELLE FÜR BETTRAHMEN:



















### NACHTTISCHE SCHWEBEND - 4 CM Massiv:



















3,5 CM MASSIV





4 CM MASSIV





















MASSIV HOLZ B 39 x H 17 X T 39 CM

MASSIV HOLZ B 59 x H 39 X T 42 CM

NACHTTISCHE SCHWEBEND NACHTTISCHE FREISTEHEND

MASSIV HOLZ B 59 x H 45 X T 42 CM













Bettbeine C /2: Wild Eiche -Geölt























 $\overline{0}$ 



### MODERN Sleep

























BettRAHMEN STÄRKEn / HÖHEn:

BettKOpFteile:

























































































































































## BOXSPRING TREND





















MATRATZEN Breiten:

MATRATZEN LÄNGEn:

MATRATZEN HÖHE:



BettKOpFteile:

















































































## BOXSPRING

KLASSIK

















BettLÄNGEn:

IN CM 200 220



















Bettbreiten:

MATRATZEN LÄNGEn:

MATRATZEN HÖHEn:



































BOXSPRING MATRATZE AUF DEM BETT

BettKOpfteile BOXSPRING Klassik 3 CM:

























BOXSPRING TOPPER:









BETTRAHMEN HÖHE 18 CM