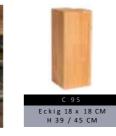

# Bettbeine

BettbreiteN:

IN CM 90 / 100 / 120 / 140 / 160 / 180 / 200

BettLÄNGEN:

BettRAHMEN STÄRKE / HÖHE:

IN CM 4 CM MASSIV / H 18,5 CM

### BettKOpFteilE:





























### Bettbeine:













### ECKVERBINDUNG FÜR BETTRAHMEN:







Wir gehören zusammen

### BettBEINE UND KUFEN UNTERGESTELLE FÜR BETTRAHMEN:



















### NACHTTISCHE SCHWEBEND - 4 CM Massiv:



















3,5 CM MASSIV





4 CM MASSIV





















MASSIV HOLZ B 39 x H 17 X T 39 CM

MASSIV HOLZ B 59 x H 39 X T 42 CM

NACHTTISCHE SCHWEBEND NACHTTISCHE FREISTEHEND

MASSIV HOLZ B 59 x H 45 X T 42 CM













Bettbeine C /2: Wild Eiche -Geölt























 $\overline{0}$ 



### MODERN Sleep

























BettRAHMEN STÄRKEn / HÖHEn:

BettKOpFteile:

























































































































































## BOXSPRING TREND





















MATRATZEN Breiten:

MA