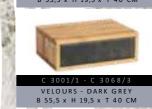

CM 90 / 100 / 120 / 140 / 160 / 180 / 200

BettLÄNGEN:

BettRAHMEN STÄRKE / HÖHE:

IN CM 4 CM MASSIV / H 18,5 CM

### BettKOpFteilE:





























### Bettbeine:













### ECKVERBINDUNG FÜR BETTRAHMEN:







Wir gehören zusammen

### BettBEINE UND KUFEN UNTERGESTELLE FÜR BETTRAHMEN:



















### NACHTTISCHE SCHWEBEND - 4 CM Massiv:



















3,5 CM MASSIV





4 CM MASSIV





















MASSIV HOLZ B 39 x H 17 X T 39 CM

MASSIV HOLZ B 59 x H 39 X T 42 CM

NACHTTISCHE SCHWEBEND NACHTTISCHE FREISTEHEND

MASSIV HOLZ B 59 x H 45 X T 42 CM













Bettbeine C /2: Wild Eiche -Geölt























 $\overline{0}$ 



### MODERN Sleep

























BettRAHMEN STÄRKEn / HÖHEn:

BettKOpFteile:

























































































































































## BOXSPRING TREND





















MATRATZEN Breiten:

MATRATZEN LÄNGEn:

MATRATZEN HÖHE:



BettKOpFteile:

















































































## BOXSPRING

KLASSIK

















BettLÄNGEn:

IN CM 200 220



















Bettbreiten:

MATRATZEN LÄNGEn:

MATRATZEN HÖHEn:



































BOXSPRING MATRATZE AUF DEM BETT

BettKOpfteile BOXSPRING Klassik 3 CM:

























BOXSPRING TOPPER:









BETTRAHMEN HÖHE 18 CM