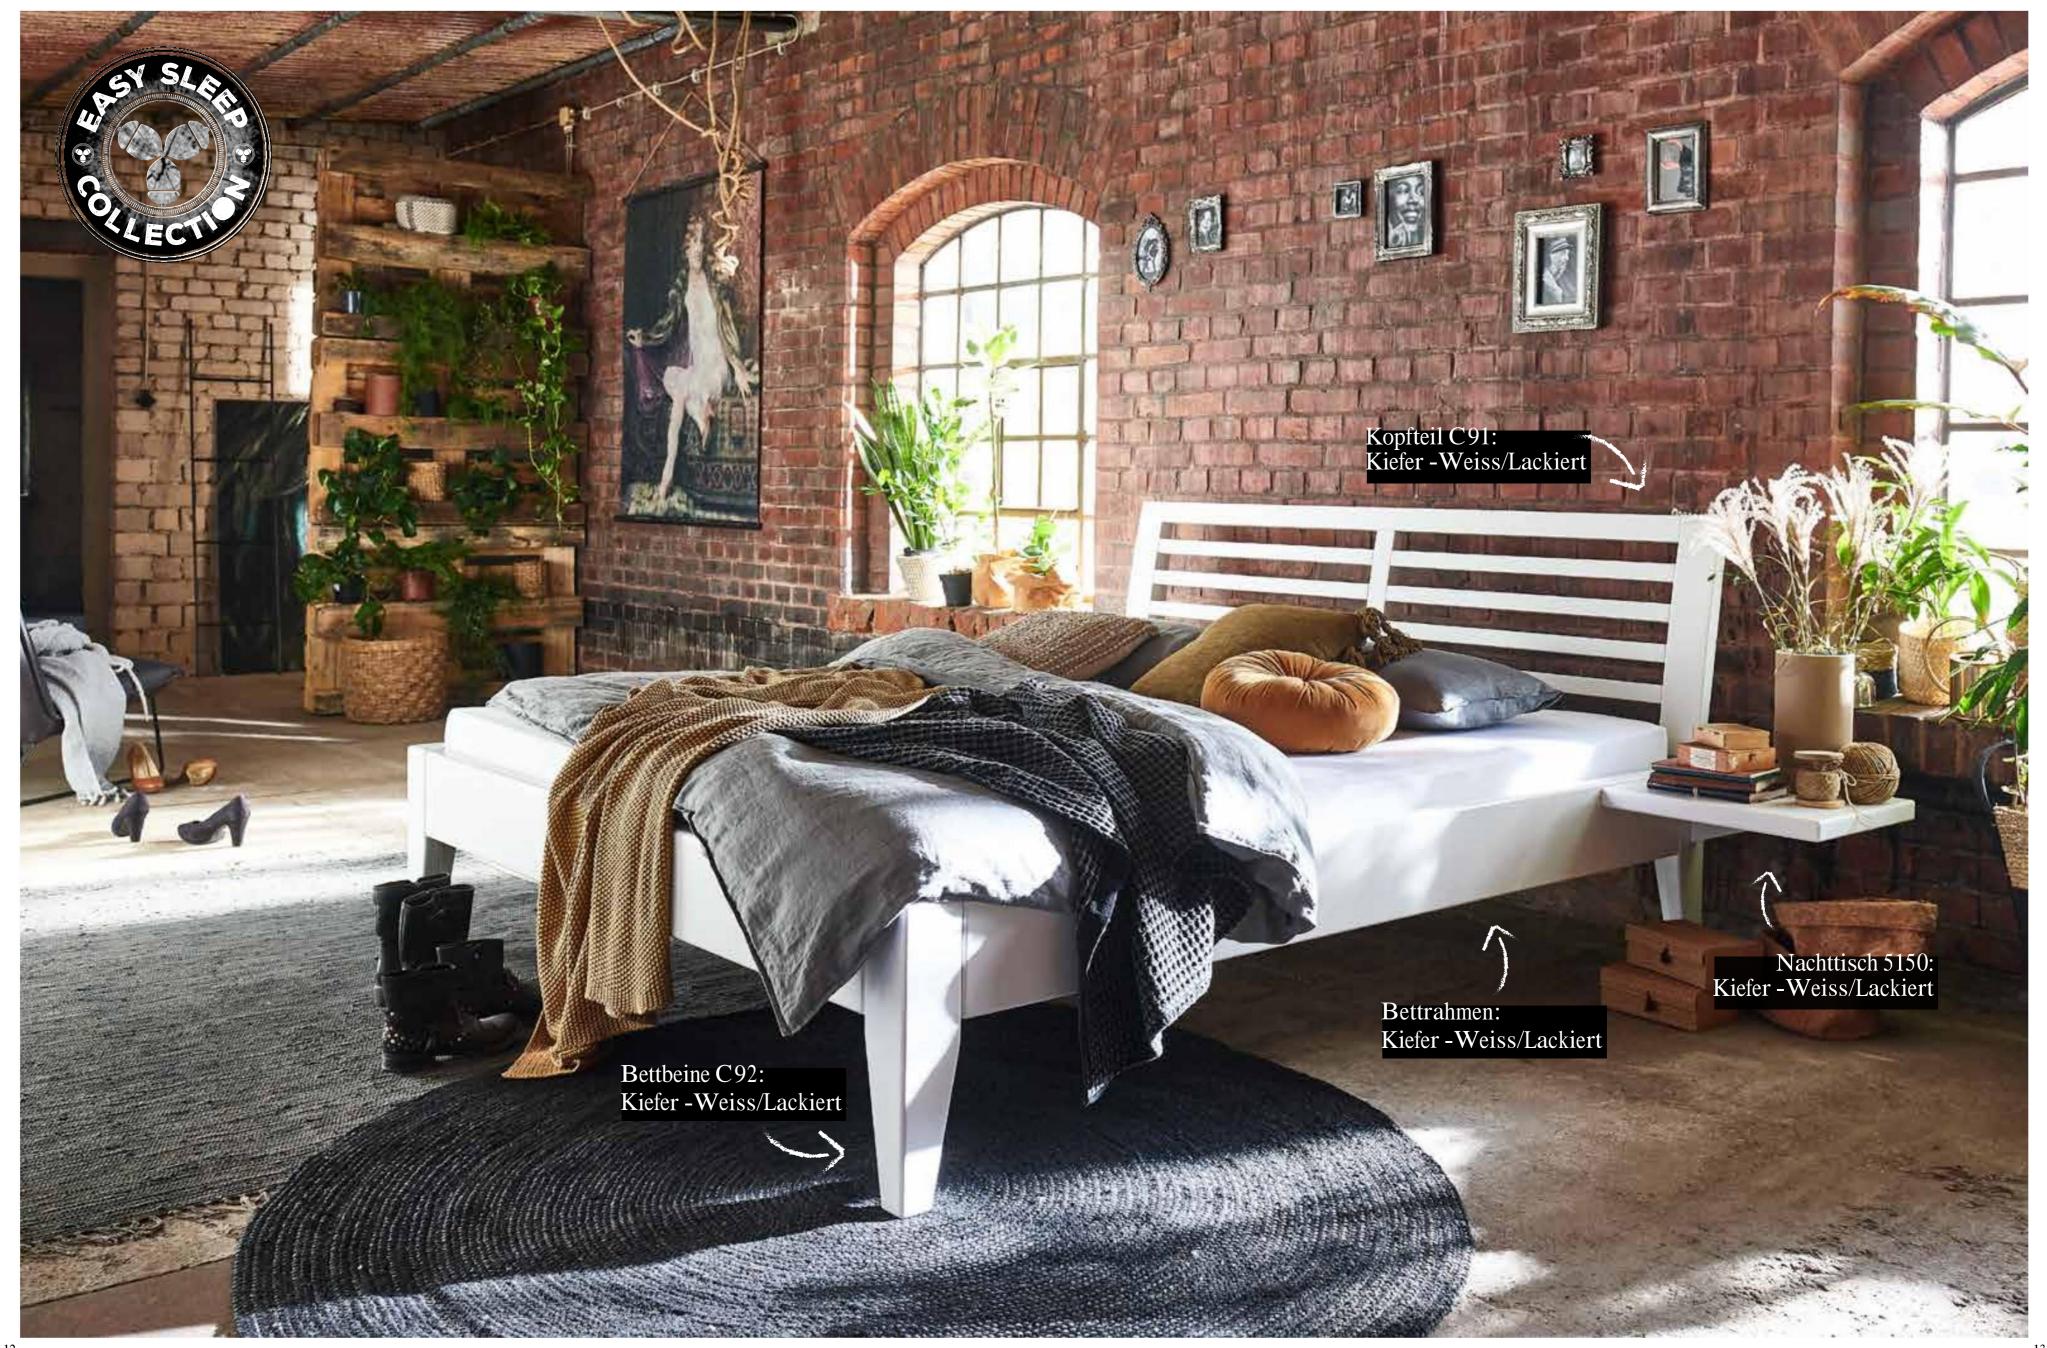

# Bettbeine

BettbreiteN:

IN CM 90 / 100 / 120 / 140 / 160 / 180 / 200

BettLÄNGEN:

BettRAHMEN STÄRKE / HÖHE:

IN CM 4 CM MASSIV / H 18,5 CM

### BettKOpFteilE:

### Bettbeine: