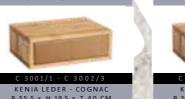

:

IN CM 90 / 100 / 120 / 140 / 160 / 180 / 200

BettLÄNGEN:

BettRAHMEN STÄRKE / HÖHE:

IN CM 4 CM MASSIV / H 18,5 CM

### BettKOpFteilE:





























### Bettbeine:













### ECKVERBINDUNG FÜR BETTRAHMEN:







Wir gehören zusammen

### BettBEINE UND KUFEN UNTERGESTELLE FÜR BETTRAHMEN:



















### NACHTTISCHE SCHWEBEND - 4 CM Massiv:



















3,5 CM MASSIV





4 CM MASSIV





















MASSIV HOLZ B 39 x H 17 X T 39 CM

MASSIV HOLZ B 59 x H 39 X T 42 CM

NACHTTISCHE SCHWEBEND NACHTTISCHE FREISTEHEND

MASSIV HOLZ B 59 x H 45 X T 42 CM













Bettbeine C /2: Wild Eiche -Geölt























 $\overline{0}$ 



### MODERN Sleep

























BettRAHMEN STÄRKEn / HÖHEn:

BettKOpFteile:

























































































































































## BOXSPRING TREND





















MATRATZEN Breiten:

MATRATZEN LÄNGEn:

MATRATZEN HÖHE:



BettKOpFteile:

















































































## BOXSPRING

KLASSIK

















BettLÄNGEn:

IN CM 200 220



















Bettbreiten:

MATRATZEN LÄNGEn:

MATRATZEN HÖHEn:



































BOXSPRING MATRATZE AUF DEM BETT

BettKOpfteile BOXSPRING Klassik 3 CM:

























BOXSPRING TOPPER:









BETTRAHMEN HÖHE 18 CM