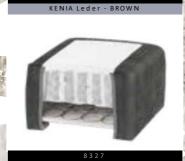

## BOXSPRING

KLASSIK

BettLÄNGEn:

IN CM 200 220

Bettbreiten:

MATRATZEN LÄNGEn:

MATRATZEN HÖHEn:

BOXSPRING MATRATZE AUF DEM BETT