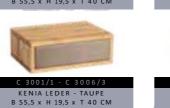

IN CM 90 / 100 / 120 / 140 / 160 / 180 / 200

BettLÄNGEN:

BettRAHMEN STÄRKE / HÖHE:

IN CM 4 CM MASSIV / H 18,5 CM

### BettKOpFteilE:





























### Bettbeine:













### ECKVERBINDUNG FÜR BETTRAHMEN:







Wir gehören zusammen

### BettBEINE UND KUFEN UNTERGESTELLE FÜR BETTRAHMEN:



















### NACHTTISCHE SCHWEBEND - 4 CM Massiv:



















3,5 CM MASSIV





4 CM MASSIV





















MASSIV HOLZ B 39 x H 17 X T 39 CM

MASSIV HOLZ B 59 x H 39 X T 42 CM

NACHTTISCHE SCHWEBEND NACHTTISCHE FREISTEHEND

MASSIV HOLZ B 59 x H 45 X T 42 CM













Bettbeine C /2: Wild Eiche -Geölt























 $\overline{0}$ 



### MODERN Sleep

























BettRAHMEN STÄRKEn / HÖHEn:

BettKOpFteile:

























































































































































## BOXSPRING TREND





















MATRATZEN Breiten:

MATRATZEN LÄNGEn:

MATRATZEN HÖHE:



BettKOpFteile:

















































































## BOXSPRING

KLASSIK

















BettLÄNGEn:

IN CM 200 220



















Bettbreiten:

MATRATZEN LÄNGEn:

MATRATZEN HÖHEn:



































BOXSPRING MATRATZE AUF DEM BETT

BettKOpfteile BOXSPRING Klassik 3 CM:

























BOXSPRING TOPPER:









BETTRAHMEN HÖHE 18 CM