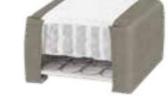

ettbeine C /2: Wild Eiche -Geölt























 $\overline{0}$ 



### MODERN Sleep

























BettRAHMEN STÄRKEn / HÖHEn:

BettKOpFteile:

























































































































































## BOXSPRING TREND





















MATRATZEN Breiten:

MATRATZEN LÄNGEn:

MATRATZEN HÖHE:



BettKOpFteile:

















































































## BOXSPRING

KLASSIK

















BettLÄNGEn:

IN CM 200 220



















Bettbreiten:

MATRATZEN LÄNGEn:

MATRATZEN HÖHEn:



































BOXSPRING MATRATZE AUF DEM BETT

BettKOpfteile BOXSPRING Klassik 3 CM:

























BOXSPRING TOPPER:









BETTRAHMEN HÖHE 18 CM