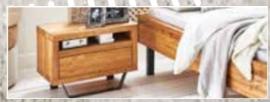

### NACHTTISCHE SCHWEBEND - 4 CM Massiv:

3,5 CM MASSIV

4 CM MASSIV

MASSIV HOLZ B 39 x H 17 X T 39 CM

MASSIV HOLZ B 59 x H 39 X T 42 CM

NACHTTISCHE SCHWEBEND NACHTTISCHE FREISTEHEND

MASSIV HOLZ B 59 x H 45 X T 42 CM