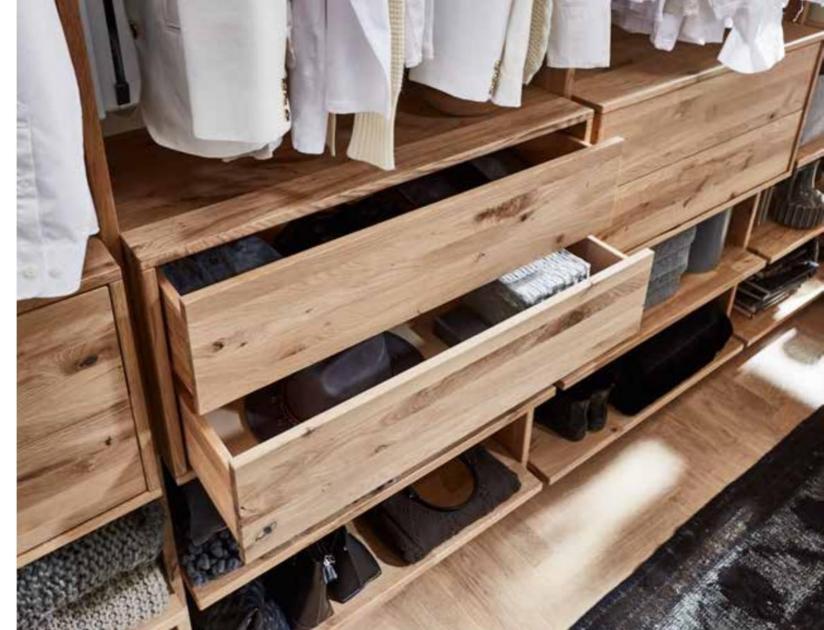

$\overline{0}$ 



### MODERN Sleep

























BettRAHMEN STÄRKEn / HÖHEn:

BettKOpFteile:

























































































































































## BOXSPRING TREND





















MATRATZEN Breiten:

MATRATZEN LÄNGEn:

MATRATZEN HÖHE:



BettKOpFteile:

















































































## BOXSPRING

KLASSIK

















BettLÄNGEn:

IN CM 200 220



















Bettbreiten:

MATRATZEN LÄNGEn:

MATRATZEN HÖHEn:



































BOXSPRING MATRATZE AUF DEM BETT

BettKOpfteile BOXSPRING Klassik 3 CM:

























BOXSPRING TOPPER:









BETTRAHMEN HÖHE 18 CM