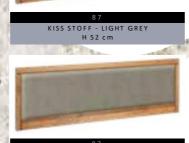

T 39 CM

MASSIV HOLZ B 59 x H 39 X T 42 CM

NACHTTISCHE SCHWEBEND NACHTTISCHE FREISTEHEND

MASSIV HOLZ B 59 x H 45 X T 42 CM













Bettbeine C /2: Wild Eiche -Geölt























 $\overline{0}$ 



### MODERN Sleep

























BettRAHMEN STÄRKEn / HÖHEn:

BettKOpFteile:

























































































































































## BOXSPRING TREND





















MATRATZEN Breiten:

MATRATZEN LÄNGEn:

MATRATZEN HÖHE:



BettKOpFteile:

















































































## BOXSPRING

KLASSIK

















BettLÄNGEn:

IN CM 200 220



















Bettbreiten:

MATRATZEN LÄNGEn:

MATRATZEN HÖHEn:



































BOXSPRING MATRATZE AUF DEM BETT

BettKOpfteile BOXSPRING Klassik 3 CM:

























BOXSPRING TOPPER:









BETTRAHMEN HÖHE 18 CM