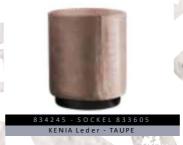

### NACHTTISCHE SCHWEBEND - 4 CM Massiv:

3,5 CM MASSIV

4 CM MASSIV

MASSIV HOLZ B 39 x H 17 X T 39 CM

MASSIV HOLZ B 59 x H 39 X T 42 CM

NACHTTISCHE SCHWEBEND NACHTTISCHE FREISTEHEND

MASSIV HOLZ B 59 x H 45 X T 42 CM