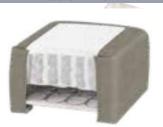

45 X T 42 CM













Bettbeine C /2: Wild Eiche -Geölt























 $\overline{0}$ 



### MODERN Sleep

























BettRAHMEN STÄRKEn / HÖHEn:

BettKOpFteile:

























































































































































## BOXSPRING TREND





















MATRATZEN Breiten:

MATRATZEN LÄNGEn:

MATRATZEN HÖHE:



BettKOpFteile:

















































































## BOXSPRING

KLASSIK

















BettLÄNGEn:

IN CM 200 220



















Bettbreiten:

MATRATZEN LÄNGEn:

MATRATZEN HÖHEn:



































BOXSPRING MATRATZE AUF DEM BETT

BettKOpfteile BOXSPRING Klassik 3 CM:

























BOXSPRING TOPPER:









BETTRAHMEN HÖHE 18 CM