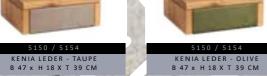

### NACHTTISCHE SCHWEBEND - 4 CM Massiv:

3,5 CM MASSIV

4 CM MASSIV

MASSIV HOLZ B 39 x H 17 X T 39 CM

MASSIV HOLZ B 59 x H 39 X T 42 CM

NACHTTISCHE SCHWEBEND NACHTTISCHE FREISTEHEND

MASSIV HOLZ B 59 x H 45 X T 42 CM