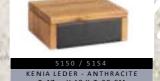

### NACHTTISCHE SCHWEBEND - 4 CM Massiv:

3,5 CM MASSIV

4 CM MASSIV

MASSIV HOLZ B 39 x H 17 X T 39 CM

MASSIV HOLZ B 59 x H 39 X T 42 CM

NACHTTISCHE SCHWEBEND NACHTTISCHE FREISTEHEND

MASSIV HOLZ B 59 x H 45 X T 42 CM