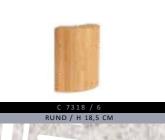

# Bettbeine

BettbreiteN:

IN CM 90 / 100 / 120 / 140 / 160 / 180 / 200

BettLÄNGEN:

BettRAHMEN STÄRKE / HÖHE:

IN CM 4 CM MASSIV / H 18,5 CM