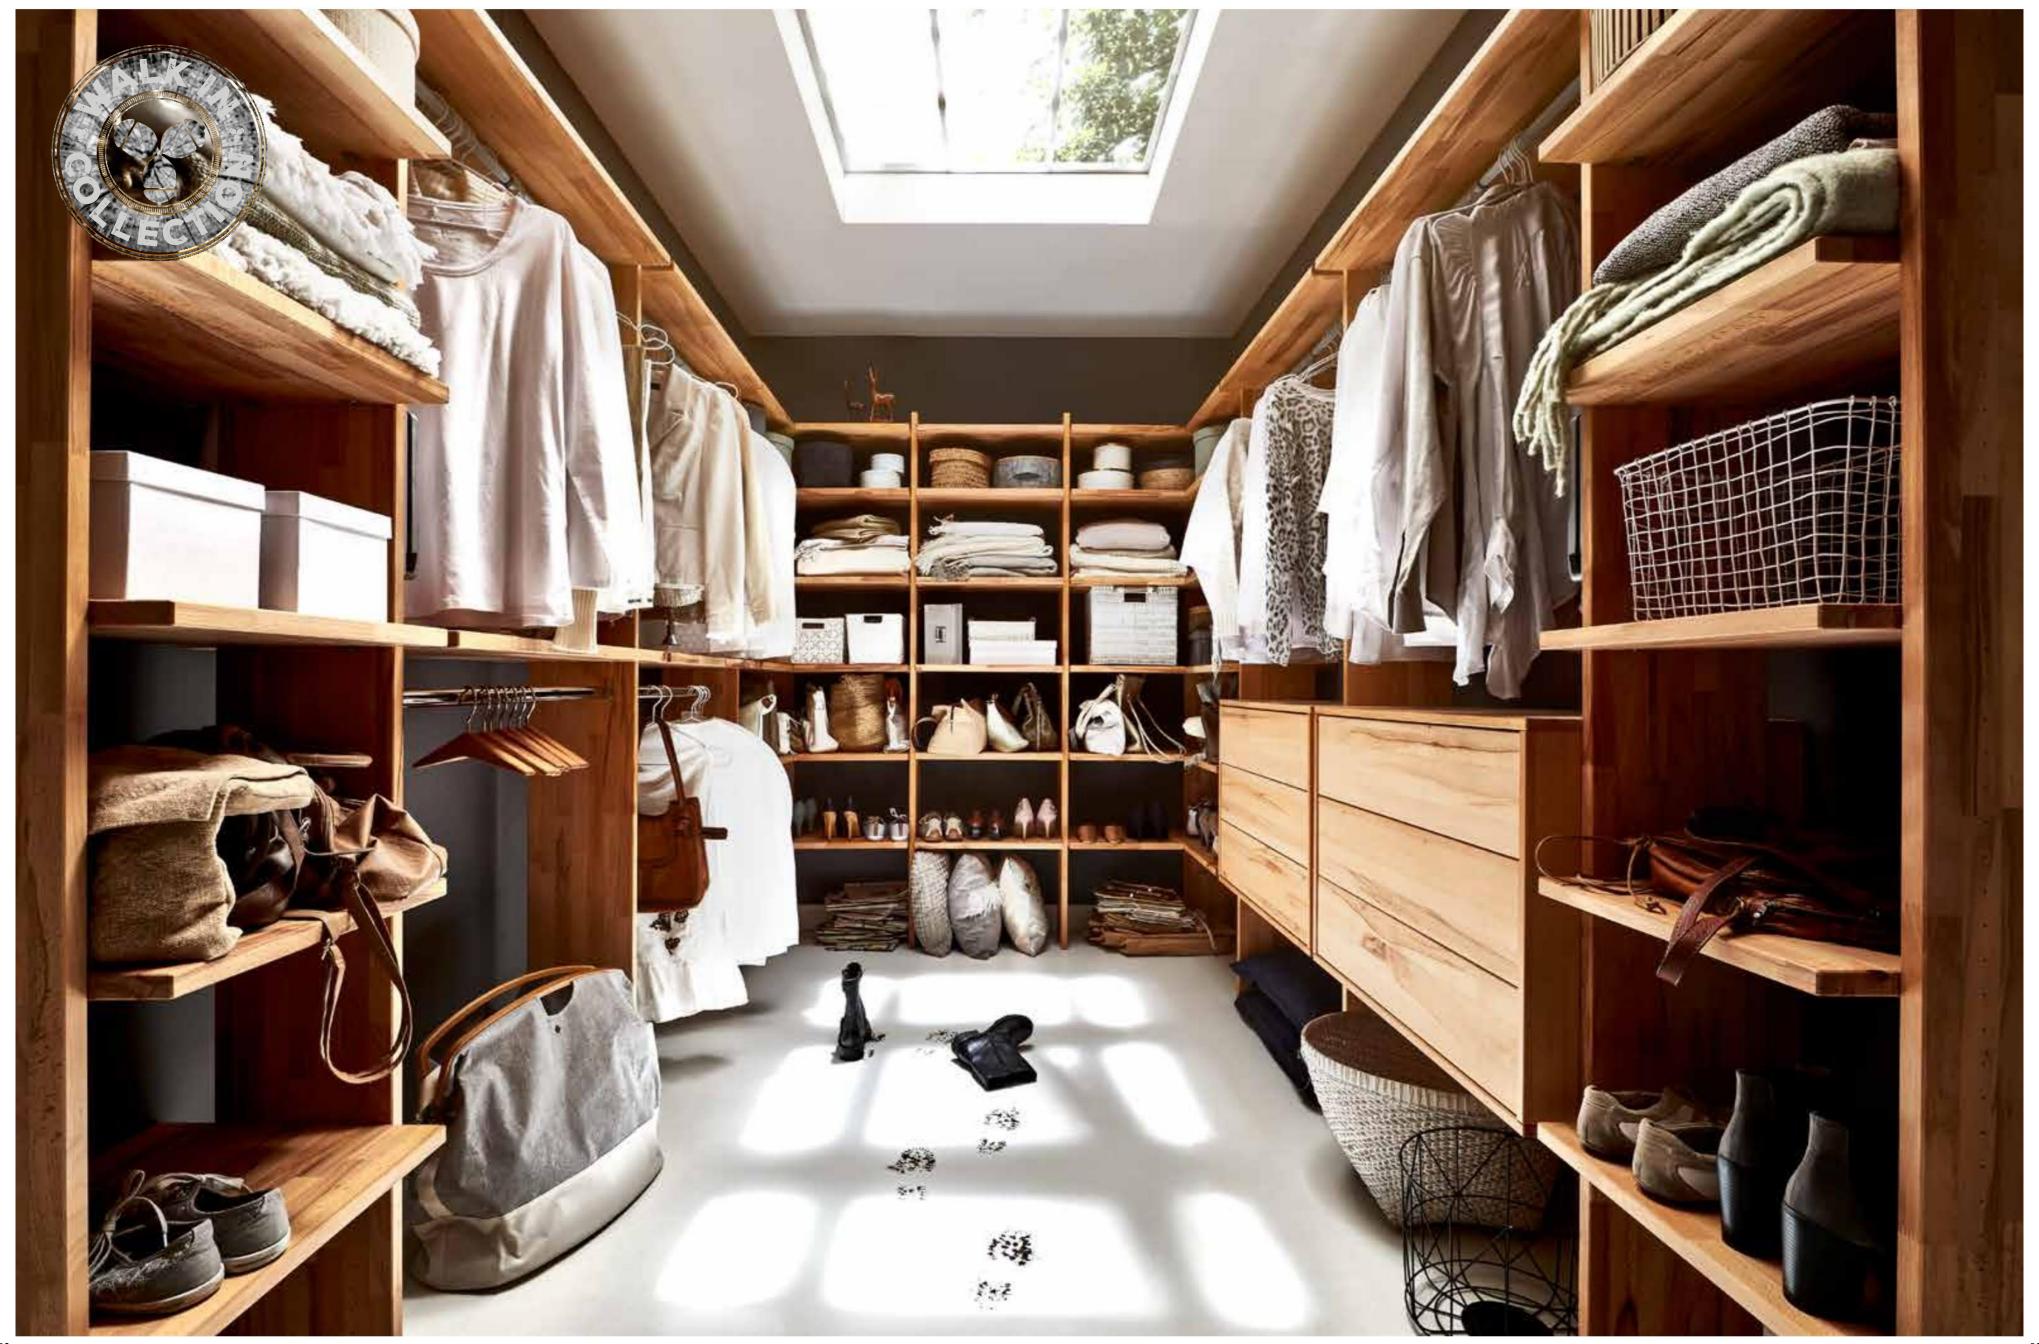

$\overline{0}$ 



### MODERN Sleep

























BettRAHMEN STÄRKEn / HÖHEn:

BettKOpFteile:

























































































































































## BOXSPRING TREND





















MATRATZEN Breiten:

MATRATZEN LÄNGEn:

MATRATZEN HÖHE:



BettKOpFteile:

















































































## BOXSPRING

KLASSIK

















BettLÄNGEn:

IN CM 200 220



















Bettbreiten:

MATRATZEN LÄNGEn:

MATRATZEN HÖHEn:



































BOXSPRING MATRATZE AUF DEM BETT

BettKOpfteile BOXSPRING Klassik 3 CM:

























BOXSPRING TOPPER:









BETTRAHMEN HÖHE 18 CM