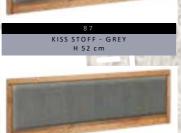

X T 39 CM

MASSIV HOLZ B 59 x H 39 X T 42 CM

NACHTTISCHE SCHWEBEND NACHTTISCHE FREISTEHEND

MASSIV HOLZ B 59 x H 45 X T 42 CM













Bettbeine C /2: Wild Eiche -Geölt























 $\overline{0}$ 



### MODERN Sleep

























BettRAHMEN STÄRKEn / HÖHEn:

BettKOpFteile:

























































































































































## BOXSPRING TREND





















MATRATZEN Breiten:

MATRATZEN LÄNGEn:

MATRATZEN HÖHE:



BettKOpFteile:

















































































## BOXSPRING

KLASSIK

















BettLÄNGEn:

IN CM 200 220



















Bettbreiten:

MATRATZEN LÄNGEn:

MATRATZEN HÖHEn:



































BOXSPRING MATRATZE AUF DEM BETT

BettKOpfteile BOXSPRING Klassik 3 CM:

























BOXSPRING TOPPER:









BETTRAHMEN HÖHE 18 CM