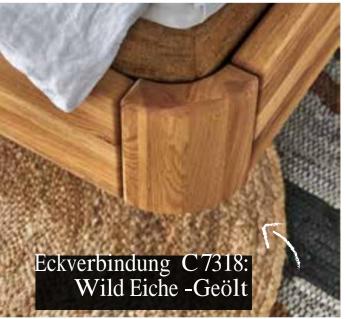

# Bettbeine

BettbreiteN:

IN CM 90 / 100 / 120 / 140 / 160 / 180 / 200

BettLÄNGEN:

BettRAHMEN STÄRKE / HÖHE:

IN CM 4 CM MASSIV / H 18,5 CM

### BettKOpFteilE:





























### Bettbeine:













### ECKVERBINDUNG FÜR BETTRAHMEN:







Wir gehören zusammen

### BettBEINE UND KUFEN UNTERGESTELLE FÜR BETTRAHMEN:



















### NACHTTISCHE SCHWEBEND - 4 CM Massiv:



















3,5 CM MASSIV





4 CM MASSIV





















MASSIV HOLZ B 39 x H 17 X T 39 CM

MASSIV HOLZ B 59 x H 39 X T 42 CM

NACHTTISCHE SCHWEBEND NACHTTISCHE FREISTEHEND

MASSIV HOLZ B 59 x H 45 X T 42 CM













Bettbeine C /2: Wild Eiche -Geölt























 $\overline{0}$ 



### MODERN Sleep

























BettRAHMEN STÄRKEn / HÖHEn:

BettKOpFteile:

























































































































































## BOXSPRING TREND





















MATRATZEN Breiten:

MATRATZEN LÄNGEn:

MATRATZEN HÖHE:



BettKOpFteile:

















































































## BOXSPRING

KLASSIK

















BettLÄNGEn:

IN CM 200 220



















Bettbreiten:

MATRATZEN LÄNGEn:

MATRATZEN HÖHEn:



































BOXSPRING MATRATZE AUF DEM BETT

BettKOpfteile BOXSPRING Klassik 3 CM:

























BOXSPRING TOPPER: