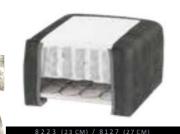

## BOXSPRING TREND

MATRATZEN Breiten:

MATRATZEN LÄNGEn:

MATRATZEN HÖHE:

BettKOpFteile: