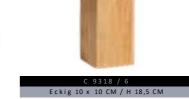

# Bettbeine

BettbreiteN:

IN CM 90 / 100 / 120 / 140 / 160 / 180 / 200

BettLÄNGEN:

BettRAHMEN STÄRKE / HÖHE:

IN CM 4 CM MASSIV / H 18,5 CM

### BettKOpFteilE:





























### Bettbeine:













### ECKVERBINDUNG FÜR BETTRAHMEN:







Wir gehören zusammen

### BettBEINE UND KUFEN UNTERGESTELLE FÜR BETTRAHMEN:



















### NACHTTISCHE SCHWEBEND - 4 CM Massiv:



















3,5 CM MASSIV





4 CM MASSIV





















MASSIV HOLZ B 39 x H 17 X T 39 CM

MASSIV HOLZ B 59 x H 39 X T 42 CM

NACHTTISCHE SCHWEBEND NACHTTISCHE FREISTEHEND

MASSIV HOLZ B 59 x H 45 X T 42 CM













Bettbeine C /2: Wild Eiche -Geölt























 $\overline{0}$ 



### MODERN Sleep

























BettRAHMEN STÄRKEn / HÖHEn:

BettKOpFteile:

























































































































































## BOXSPRING TREND





















MATRATZEN Breiten:

MATRATZEN LÄNGEn:

MATRATZEN HÖHE:



BettKOpFtei