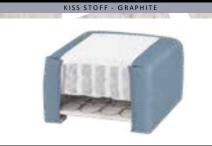

9 x H 45 X T 42 CM













Bettbeine C /2: Wild Eiche -Geölt























 $\overline{0}$ 



### MODERN Sleep

























BettRAHMEN STÄRKEn / HÖHEn:

BettKOpFteile:

























































































































































## BOXSPRING TREND





















MATRATZEN Breiten:

MATRATZEN LÄNGEn:

MATRATZEN HÖHE:



BettKOpFteile:

















































































## BOXSPRING

KLASSIK

















BettLÄNGEn:

IN CM 200 220



















Bettbreiten:

MATRATZEN LÄNGEn:

MATRATZEN HÖHEn:



































BOXSPRING MATRATZE AUF DEM BETT

BettKOpfteile BOXSPRING Klassik 3 CM:

























BOXSPRING TOPPER:









BETTRAHMEN HÖHE 18 CM