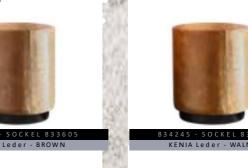

### NACHTTISCHE SCHWEBEND - 4 CM Massiv:

3,5 CM MASSIV

4 CM MASSIV

MASSIV HOLZ B 39 x H 17 X T 39 CM

MASSIV HOLZ B 59 x H 39 X T 42 CM

NACHTTISCHE SCHWEBEND NACHTTISCHE FREISTEHEND

MASSIV HOLZ B 59 x H 45 X T 42 CM