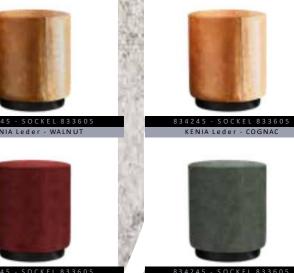

### NACHTTISCHE SCHWEBEND - 4 CM Massiv:

3,5 CM MASSIV

4 CM MASSIV

MASSIV HOLZ B 39 x H 17 X T 39 CM

MASSIV HOLZ B 59 x H 39 X T 42 CM

NACHTTISCHE SCHWEBEND NACHTTISCHE FREISTEHEND

MASSIV HOLZ B 59 x H 45 X T 42 CM