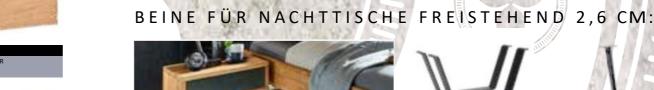

0 / 140 / 160 / 180 / 200

BettLÄNGEN:

BettRAHMEN STÄRKE / HÖHE:

IN CM 4 CM MASSIV / H 18,5 CM

### BettKOpFteilE:





























### Bettbeine:













### ECKVERBINDUNG FÜR BETTRAHMEN:







Wir gehören zusammen

### BettBEINE UND KUFEN UNTERGESTELLE FÜR BETTRAHMEN:



















### NACHTTISCHE SCHWEBEND - 4 CM Massiv:



















3,5 CM MASSIV





4 CM MASSIV





















MASSIV HOLZ B 39 x H 17 X T 39 CM

MASSIV HOLZ B 59 x H 39 X T 42 CM

NACHTTISCHE SCHWEBEND NACHTTISCHE FREISTEHEND

MASSIV HOLZ B 59 x H 45 X T 42 CM













Bettbeine C /2: Wild Eiche -Geölt























 $\overline{0}$ 



### MODERN Sleep

























BettRAHMEN STÄRKEn / HÖHEn:

BettKOpFteile:

























































































































































## BOXSPRING TREND





















MATRATZEN Breiten:

MATRATZEN LÄNGEn:

MATRATZEN HÖHE:



BettKOpFteile:

















































































## BOXSPRING

KLASSIK

















BettLÄNGEn:

IN CM 200 220



















Bettbreiten:

MATRATZEN LÄNGEn:

MATRATZEN HÖHEn:



































BOXSPRING MATRATZE AUF DEM BETT

BettKOpfteile BOXSPRING Klassik 3 CM:

























BOXSPRING TOPPER:









BETTRAHMEN HÖHE 18 CM