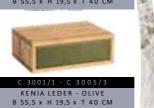

N CM 90 / 100 / 120 / 140 / 160 / 180 / 200

BettLÄNGEN:

BettRAHMEN STÄRKE / HÖHE:

IN CM 4 CM MASSIV / H 18,5 CM

### BettKOpFteilE:





























### Bettbeine:













### ECKVERBINDUNG FÜR BETTRAHMEN:







Wir gehören zusammen

### BettBEINE UND KUFEN UNTERGESTELLE FÜR BETTRAHMEN:



















### NACHTTISCHE SCHWEBEND - 4 CM Massiv:



















3,5 CM MASSIV





4 CM MASSIV





















MASSIV HOLZ B 39 x H 17 X T 39 CM

MASSIV HOLZ B 59 x H 39 X T 42 CM

NACHTTISCHE SCHWEBEND NACHTTISCHE FREISTEHEND

MASSIV HOLZ B 59 x H 45 X T 42 CM













Bettbeine C /2: Wild Eiche -Geölt























 $\overline{0}$ 



### MODERN Sleep

























BettRAHMEN STÄRKEn / HÖHEn:

BettKOpFteile:

























































































































































## BOXSPRING TREND





















MATRATZEN Breiten:

MATRATZEN LÄNGEn:

MATRATZEN HÖHE:



BettKOpFteile:

















































































## BOXSPRING

KLASSIK

















BettLÄNGEn:

IN CM 200 220



















Bettbreiten:

MATRATZEN LÄNGEn:

MATRATZEN HÖHEn:



































BOXSPRING MATRATZE AUF DEM BETT

BettKOpfteile BOXSPRING Klassik 3 CM:

























BOXSPRING TOPPER:









BETTRAHMEN HÖHE 18 CM