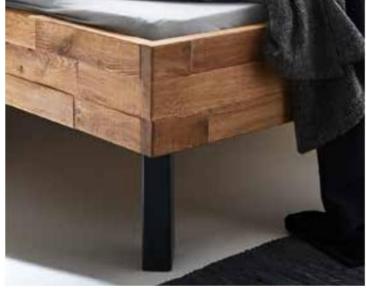

### BettKOpFteilE:





























### Bettbeine:













### ECKVERBINDUNG FÜR BETTRAHMEN:







Wir gehören zusammen

### BettBEINE UND KUFEN UNTERGESTELLE FÜR BETTRAHMEN:



















### NACHTTISCHE SCHWEBEND - 4 CM Massiv:



















3,5 CM MASSIV





4 CM MASSIV





















MASSIV HOLZ B 39 x H 17 X T 39 CM

MASSIV HOLZ B 59 x H 39 X T 42 CM

NACHTTISCHE SCHWEBEND NACHTTISCHE FREISTEHEND

MASSIV HOLZ B 59 x H 45 X T 42 CM













Bettbeine C /2: Wild Eiche -Geölt























 $\overline{0}$ 



### MODERN Sleep

























BettRAHMEN STÄRKEn / HÖHEn:

BettKOpFteile:

























































































































































## BOXSPRING TREND





















MATRATZEN Breiten:

MATRATZEN LÄNGEn:

MATRATZEN HÖHE:



BettKOpFteile:

















































































## BOXSPRING

KLASSIK

















BettLÄNGEn:

IN CM 200 220



















Bettbreiten:

MATRATZEN LÄNGEn:

MATRATZEN HÖHEn:



































BOXSPRING MATRATZE AUF DEM BETT

BettKOpfteile BOXSPRING Klassik 3 CM:

























BOXSPRING TOPPER:









BETTRAHMEN HÖHE 18 CM