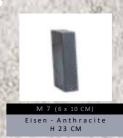

# Bettbeine

BettbreiteN:

IN CM 90 / 100 / 120 / 140 / 160 / 180 / 200

BettLÄNGEN:

BettRAHMEN STÄRKE / HÖHE:

IN CM 4 CM MASSIV / H 18,5 CM

### BettKOpFteilE:





























### Bettbeine:













### ECKVERBINDUNG FÜR BETTRAHMEN:







Wir gehören zusammen

### BettBEINE UND KUFEN UNTERGESTELLE FÜR BETTRAHMEN:



















### NACHTTISCHE SCHWEBEND - 4 CM Massiv:



















3,5 CM MASSIV





4 CM MASSIV





















MASSIV HOLZ B 39 x H 17 X T 39 CM

MASSIV HOLZ B 59 x H 39 X T 42 CM

NACHTTISCHE SCHWEBEND NACHTTISCHE FREISTEHEND

MASSIV HOLZ B 59 x H 45 X T 42 CM













Bettbeine C /2: Wild Eiche -Geölt























 $\overline{0}$ 



### MODERN Sleep

























BettRAHMEN STÄRKEn / HÖHEn:

BettKOpFteile:

























































































































































## BOXSPRING TREND





















MATRATZEN Breiten:

MATRATZEN LÄNGEn:

MATRATZEN HÖHE:



BettKOpFteile:

















































































##