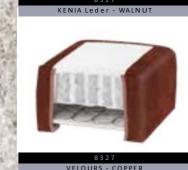

## BOXSPRING

KLASSIK

BettLÄNGEn:

IN CM 200 220

Bettbreiten:

MATRATZEN LÄNGEn:

MATRATZEN HÖHEn:

BOXSPRING MATRATZE AUF DEM BETT