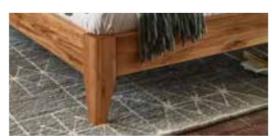

# Bettbeine

BettbreiteN:

IN CM 90 / 100 / 120 / 140 / 160 / 180 / 200

BettLÄNGEN:

BettRAHMEN STÄRKE / HÖHE:

IN CM 4 CM MASSIV / H 18,5 CM

### BettKOpFteilE:





























### Bettbeine:













### ECKVERBINDUNG FÜR BETTRAHMEN:







Wir gehören zusammen

### BettBEINE UND KUFEN UNTERGESTELLE FÜR BETTRAHMEN:



















### NACHTTISCHE SCHWEBEND - 4 CM Massiv:



















3,5 CM MASSIV





4 CM MASSIV





















MASSIV HOLZ B 39 x H 17 X T 39 CM

MASSIV HOLZ B 59 x H 39 X T 42 CM

NACHTTISCHE SCHWEBEND NACHTTISCHE FREISTEHEND

MASSIV HOLZ B 59 x H 45 X T 42 CM













Bettbeine C /2: Wild Eiche -Geölt























 $\overline{0}$ 



### MODERN Sleep

























BettRAHMEN STÄRKEn / HÖHEn:

BettKOpFteile:

























































































































































## BOXSPRING TREND





















MATRATZEN Breiten: