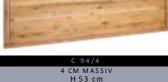

# Bettbeine

BettbreiteN:

IN CM 90 / 100 / 120 / 140 / 160 / 180 / 200

BettLÄNGEN:

BettRAHMEN STÄRKE / HÖHE:

IN CM 4 CM MASSIV / H 18,5 CM