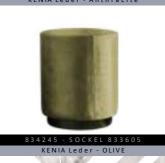

### NACHTTISCHE SCHWEBEND - 4 CM Massiv:

3,5 CM MASSIV

4 CM MASSIV

MASSIV HOLZ B 39 x H 17 X T 39 CM

MASSIV HOLZ B 59 x H 39 X T 42 CM

NACHTTISCHE SCHWEBEND NACHTTISCHE FREISTEHEND

MASSIV HOLZ B 59 x H 45 X T 42 CM