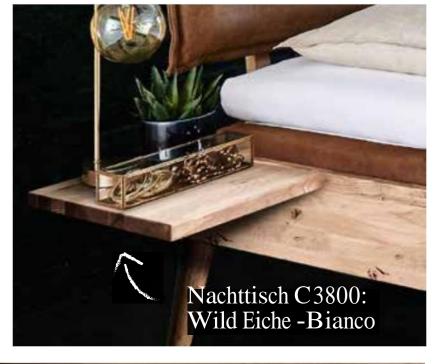

### NACHTTISCHE SCHWEBEND - 4 CM Massiv:

3,5 CM MASSIV

4 CM MASSIV

MASSIV HOLZ B 39 x H 17 X T 39 CM

MASSIV HOLZ B 59 x H 39 X T 42 CM

NACHTTISCHE SCHWEBEND NACHTTISCHE FREISTEHEND

MASSIV HOLZ B 59 x H 45 X T 42 CM