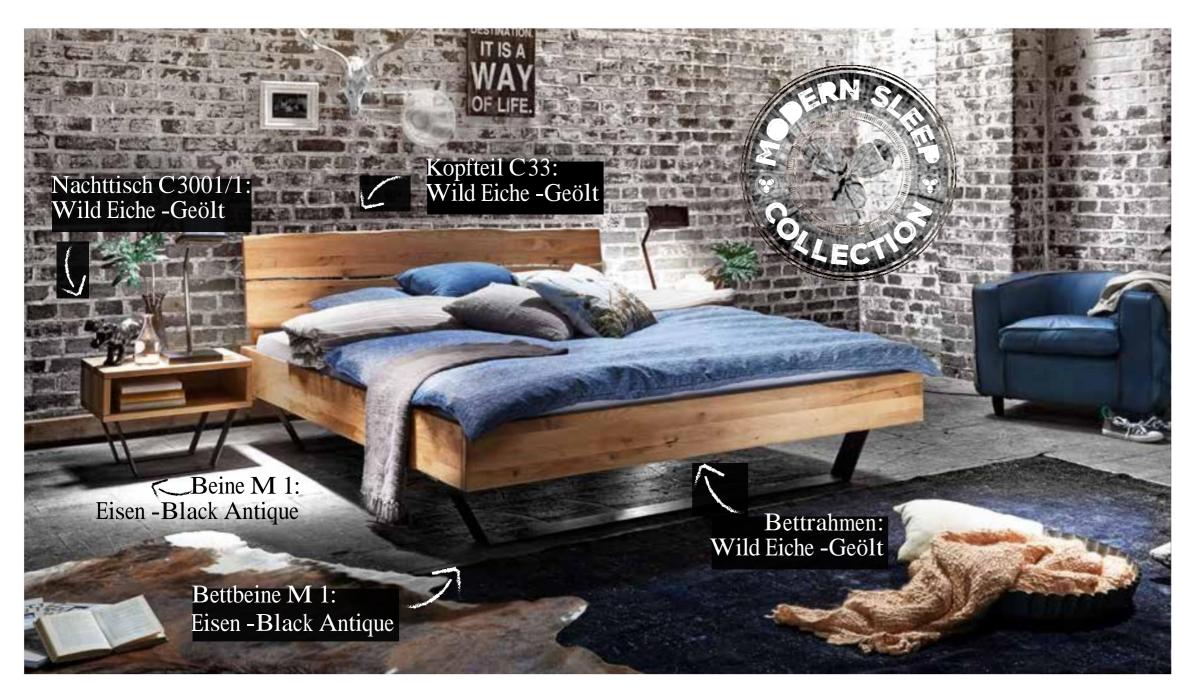

4 CM MASSIV / H 18,5 CM

### BettKOpFteilE:





























### Bettbeine:













### ECKVERBINDUNG FÜR BETTRAHMEN:







Wir gehören zusammen

### BettBEINE UND KUFEN UNTERGESTELLE FÜR BETTRAHMEN:



















### NACHTTISCHE SCHWEBEND - 4 CM Massiv:



















3,5 CM MASSIV





4 CM MASSIV





















MASSIV HOLZ B 39 x H 17 X T 39 CM

MASSIV HOLZ B 59 x H 39 X T 42 CM

NACHTTISCHE SCHWEBEND NACHTTISCHE FREISTEHEND

MASSIV HOLZ B 59 x H 45 X T 42 CM













Bettbeine C /2: Wild Eiche -Geölt























 $\overline{0}$ 



### MODERN Sleep

























BettRAHMEN STÄRKEn / HÖHEn:

BettKOpFteile:

























































































































































## BOXSPRING TREND





















MATRATZEN Breiten:

MATRATZEN LÄNGEn:

MATRATZEN HÖHE:



BettKOpFteile:

















































































## BOXSPRING

KLASSIK

















BettLÄNGEn:

IN CM 200 220



















Bettbreiten:

MATRATZEN LÄNGEn:

MATRATZEN HÖHEn:



































BOXSPRING MATRATZE AUF DEM BETT

BettKOpfteile BOXSPRING Klassik 3 CM:

























BOXSPRING TOPPER:









BETTRAHMEN HÖHE 18 CM