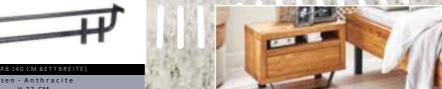

### NACHTTISCHE SCHWEBEND - 4 CM Massiv:

3,5 CM MASSIV

4 CM MASSIV

MASSIV HOLZ B 39 x H 17 X T 39 CM

MASSIV HOLZ B 59 x H 39 X T 42 CM

NACHTTISCHE SCHWEBEND NACHTTISCHE FREISTEHEND

MASSIV HOLZ B 59 x H 45 X T 42 CM