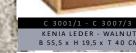

BettbreiteN:

IN CM 90 / 100 / 120 / 140 / 160 / 180 / 200

BettLÄNGEN:

BettRAHMEN STÄRKE / HÖHE:

IN CM 4 CM MASSIV / H 18,5 CM

### BettKOpFteilE:





























### Bettbeine:













### ECKVERBINDUNG FÜR BETTRAHMEN:







Wir gehören zusammen

### BettBEINE UND KUFEN UNTERGESTELLE FÜR BETTRAHMEN:



















### NACHTTISCHE SCHWEBEND - 4 CM Massiv:



















3,5 CM MASSIV





4 CM MASSIV





















MASSIV HOLZ B 39 x H 17 X T 39 CM

MASSIV HOLZ B 59 x H 39 X T 42 CM

NACHTTISCHE SCHWEBEND NACHTTISCHE FREISTEHEND

MASSIV HOLZ B 59 x H 45 X T 42 CM













Bettbeine C /2: Wild Eiche -Geölt























 $\overline{0}$ 



### MODERN Sleep

























BettRAHMEN STÄRKEn / HÖHEn:

BettKOpFteile:

























































































































































## BOXSPRING TREND





















MATRATZEN Breiten:

MATRATZEN LÄNGEn:

MATRATZEN HÖHE:



BettKOpFteile:

















































































## BOXSPRING

KLASSIK

















BettLÄNGEn:

IN CM 200 220



















Bettbreiten:

MATRATZEN LÄNGEn:

MATRATZEN HÖHEn:



































BOXSPRING MATRATZE AUF DEM BETT

BettKOpfteile BOXSPRING Klassik 3 CM:

























BOXSPRING TOPPER:









BETTRAHMEN HÖHE 18 CM