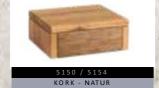

# Bettbeine

BettbreiteN:

IN CM 90 / 100 / 120 / 140 / 160 / 180 / 200

BettLÄNGEN:

BettRAHMEN STÄRKE / HÖHE:

IN CM 4 CM MASSIV / H 18,5 CM

### BettKOpFteilE:





























### Bettbeine:













### ECKVERBINDUNG FÜR BETTRAHMEN:







Wir gehören zusammen

### BettBEINE UND KUFEN UNTERGESTELLE FÜR BETTRAHMEN:



















### NACHTTISCHE SCHWEBEND - 4 CM Massiv:



















3,5 CM MASSIV





4 CM MASSIV





















MASSIV HOLZ B 39 x H 17 X T 39 CM

MASSIV HOLZ B 59 x H 39 X T 42 CM

NACHTTISCHE SCHWEBEND NACHTTISCHE FREISTEHEND

MASSIV HOLZ B 59 x H 45 X T 42 CM













Bettbeine C /2: Wild Eiche -Geölt























 $\overline{0}$ 



### MODERN Sleep

























BettRAHMEN STÄRKEn / HÖHEn:

BettKOpFteile:

























































































































































## BOXSPRING TREND





















MATRATZEN Breiten:

MATRATZEN LÄNGEn:

MATRATZEN HÖHE:



BettKOpFteile:

















































































## BOXSPRING

KLASSIK

















BettLÄNGEn:

IN CM 20