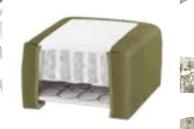

## BOXSPRING TREND

MATRATZEN Breiten:

MATRATZEN LÄNGEn:

MATRATZEN HÖHE:

BettKOpFteile: