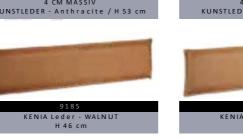

# Bettbeine

BettbreiteN:

IN CM 90 / 100 / 120 / 140 / 160 / 180 / 200

BettLÄNGEN:

BettRAHMEN STÄRKE / HÖHE:

IN CM 4 CM MASSIV / H 18,5 CM

### BettKOpFteilE:





























### Bettbeine:













### ECKVERBINDUNG FÜR BETTRAHMEN:







Wir gehören zusammen

### BettBEINE UND KUFEN UNTERGESTELLE FÜR BETTRAHMEN:



















### NACHTTISCHE SCHWEBEND - 4 CM Massiv:



















3,5 CM MASSIV





4 CM MASSIV





















MASSIV HOLZ B 39 x H 17 X T 39 CM

MASSIV HOLZ B 59 x H 39 X T 42 CM

NACHTTISCHE SCHWEBEND NACHTTISCHE FREISTEHEND

MASSIV HOLZ B 59 x H 45 X T 42 CM













Bettbeine C /2: Wild Eiche -Geölt























 $\overline{0}$ 



### MODERN Sleep

























BettRAHMEN STÄRKEn / HÖHEn:

BettKOpFteile:

























































































































































## BOXSPRING TREND