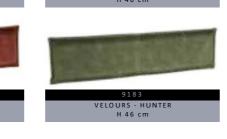

# Bettbeine

BettbreiteN:

IN CM 90 / 100 / 120 / 140 / 160 / 180 / 200

BettLÄNGEN:

BettRAHMEN STÄRKE / HÖHE:

IN CM 4 CM MASSIV / H 18,5 CM

### BettKOpFteilE:





























### Bettbeine:













### ECKVERBINDUNG FÜR BETTRAHMEN:







Wir gehören zusammen

### BettBEINE UND KUFEN UNTERGESTELLE FÜR BETTRAHMEN:



















### NACHTTISCHE SCHWEBEND - 4 CM Massiv:



















3,5 CM MASSIV





4 CM MASSIV





















MASSIV HOLZ B 39 x H 17 X T 39 CM

MASSIV HOLZ B 59 x H 39 X T 42 CM

NACHTTISCHE SCHWEBEND NACHTTISCHE FREISTEHEND

MASSIV HOLZ B 59 x H 45 X T 42 CM













Bettbeine C /2: Wild Eiche -Geölt























 $\overline{0}$ 



### MODERN Sleep

























BettRAHMEN STÄRKEn / HÖHEn:

BettKOpFteile:

























































































































































## BOXSPRING TREND





















MA