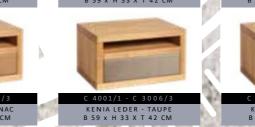

### NACHTTISCHE SCHWEBEND - 4 CM Massiv:

3,5 CM MASSIV

4 CM MASSIV

MASSIV HOLZ B 39 x H 17 X T 39 CM

MASSIV HOLZ B 59 x H 39 X T 42 CM

NACHTTISCHE SCHWEBEND NACHTTISCHE FREISTEHEND

MASSIV HOLZ B 59 x H 45 X T 42 CM