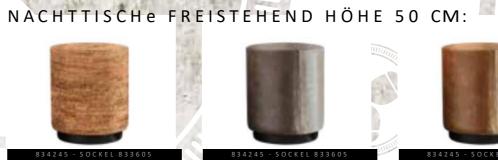

### NACHTTISCHE SCHWEBEND - 4 CM Massiv:

3,5 CM MASSIV

4 CM MASSIV

MASSIV HOLZ B 39 x H 17 X T 39 CM

MASSIV HOLZ B 59 x H 39 X T 42 CM

NACHTTISCHE SCHWEBEND NACHTTISCHE FREISTEHEND

MASSIV HOLZ B 59 x H 45 X T 42 CM