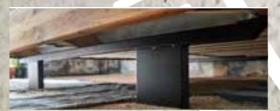

ettLÄNGEN:

BettRAHMEN STÄRKE / HÖHE:

IN CM 4 CM MASSIV / H 18,5 CM

### BettKOpFteilE:





























### Bettbeine:













### ECKVERBINDUNG FÜR BETTRAHMEN:







Wir gehören zusammen

### BettBEINE UND KUFEN UNTERGESTELLE FÜR BETTRAHMEN:



















### NACHTTISCHE SCHWEBEND - 4 CM Massiv:



















3,5 CM MASSIV





4 CM MASSIV





















MASSIV HOLZ B 39 x H 17 X T 39 CM

MASSIV HOLZ B 59 x H 39 X T 42 CM

NACHTTISCHE SCHWEBEND NACHTTISCHE FREISTEHEND

MASSIV HOLZ B 59 x H 45 X T 42 CM













Bettbeine C /2: Wild Eiche -Geölt























 $\overline{0}$ 



### MODERN Sleep

























BettRAHMEN STÄRKEn / HÖHEn:

BettKOpFteile:

























































































































































## BOXSPRING TREND





















MATRATZEN Breiten:

MATRATZEN LÄNGEn:

MATRATZEN HÖHE:



BettKOpFteile:

















































































## BOXSPRING

KLASSIK

















BettLÄNGEn:

IN CM 200 220



















Bettbreiten:

MATRATZEN LÄNGEn:

MATRATZEN HÖHEn:



































BOXSPRING MATRATZE AUF DEM BETT

BettKOpfteile BOXSPRING Klassik 3 CM:

























BOXSPRING TOPPER:









BETTRAHMEN HÖHE 18 CM