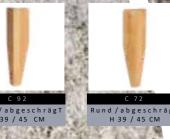

# Bettbeine

BettbreiteN:

IN CM 90 / 100 / 120 / 140 / 160 / 180 / 200

BettLÄNGEN:

BettRAHMEN STÄRKE / HÖHE:

IN CM 4 CM MASSIV / H 18,5 CM

### BettKOpFteilE:





























### Bettbeine:













### ECKVERBINDUNG FÜR BETTRAHMEN:







Wir gehören zusammen

### BettBEINE UND KUFEN UNTERGESTELLE FÜR BETTRAHMEN:



















### NACHTTISCHE SCHWEBEND - 4 CM Massiv:



















3,5 CM MASSIV





4 CM MASSIV





















MASSIV HOLZ B 39 x H 17 X T 39 CM

MASSIV HOLZ B 59 x H 39 X T 42 CM

NACHTTISCHE SCHWEBEND NACHTTISCHE FREISTEHEND

MASSIV HOLZ B 59 x H 45 X T 42 CM













Bettbeine C /2: Wild Eiche -Geölt























 $\overline{0}$ 



### MODERN Sleep

























BettRAHMEN STÄRKEn / HÖHEn:

BettKOpFteile:

























































































































































## BOXSPRING TREND





















MATRATZEN Breiten:

MATRATZE