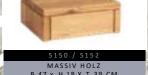

### NACHTTISCHE SCHWEBEND - 4 CM Massiv:

3,5 CM MASSIV

4 CM MASSIV

MASSIV HOLZ B 39 x H 17 X T 39 CM

MASSIV HOLZ B 59 x H 39 X T 42 CM

NACHTTISCHE SCHWEBEND NACHTTISCHE FREISTEHEND

MASSIV HOLZ B 59 x H 45 X T 42 CM