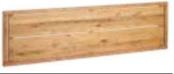

# Bettbeine

BettbreiteN:

IN CM 90 / 100 / 120 / 140 / 160 / 180 / 200

BettLÄNGEN:

BettRAHMEN STÄRKE / HÖHE:

IN CM 4 CM MASSIV / H 18,5 CM

### BettKOpFteilE:





























### Bettbeine:













### ECKVERBINDUNG FÜR BETTRAHMEN:







Wir gehören zusammen

### BettBEINE UND KUFEN UNTERGESTELLE FÜR BETTRAHMEN:



















### NACHTTISCHE SCHWEBEND - 4 CM Massiv:



















3,5 CM MASSIV





4 CM MASSIV





















MASSIV HOLZ B 39 x H 17 X T 39 CM

MASSIV HOLZ B 59 x H 39 X T 42 CM

NACHTTISCHE SCHWEBEND NACHTTISCHE FREISTEHEND

MASSIV HOLZ B 59 x H 45 X T 42 CM













Bettbeine C /2: Wild Eiche -Geölt























 $\overline{0}$ 



### MODERN Sleep

























BettRAHMEN STÄRKEn / HÖHEn:

BettKOpFteile:

























































































































































## BOXSPRING TREND