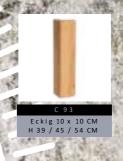

# Bettbeine

BettbreiteN:

IN CM 90 / 100 / 120 / 140 / 160 / 180 / 200

BettLÄNGEN:

BettRAHMEN STÄRKE / HÖHE:

IN CM 4 CM MASSIV / H 18,5 CM

### BettKOpFteilE:





























### Bettbeine:













### ECKVERBINDUNG FÜR BETTRAHMEN:







Wir gehören zusammen

### BettBEINE UND KUFEN UNTERGESTELLE FÜR BETTRAHMEN:



















### NACHTTISCHE SCHWEBEND - 4 CM Massiv:



















3,5 CM MASSIV





4 CM MASSIV





















MASSIV HOLZ B 39 x H 17 X T 39 CM

MASSIV HOLZ B 59 x H 39 X T 42 CM

NACHTTISCHE SCHWEBEND NACHTTISCHE FREISTEHEND

MASSIV HOLZ B 59 x H 45 X T 42 CM













Bettbeine C /2: Wild Eiche -Geölt























 $\overline{0}$ 



### MODERN Sleep

























BettRAHMEN STÄRKEn / HÖHEn:

BettKOpFteile:

























































































































































## BOXSPRING TREND





















MATRATZEN Breiten:

MATRAT