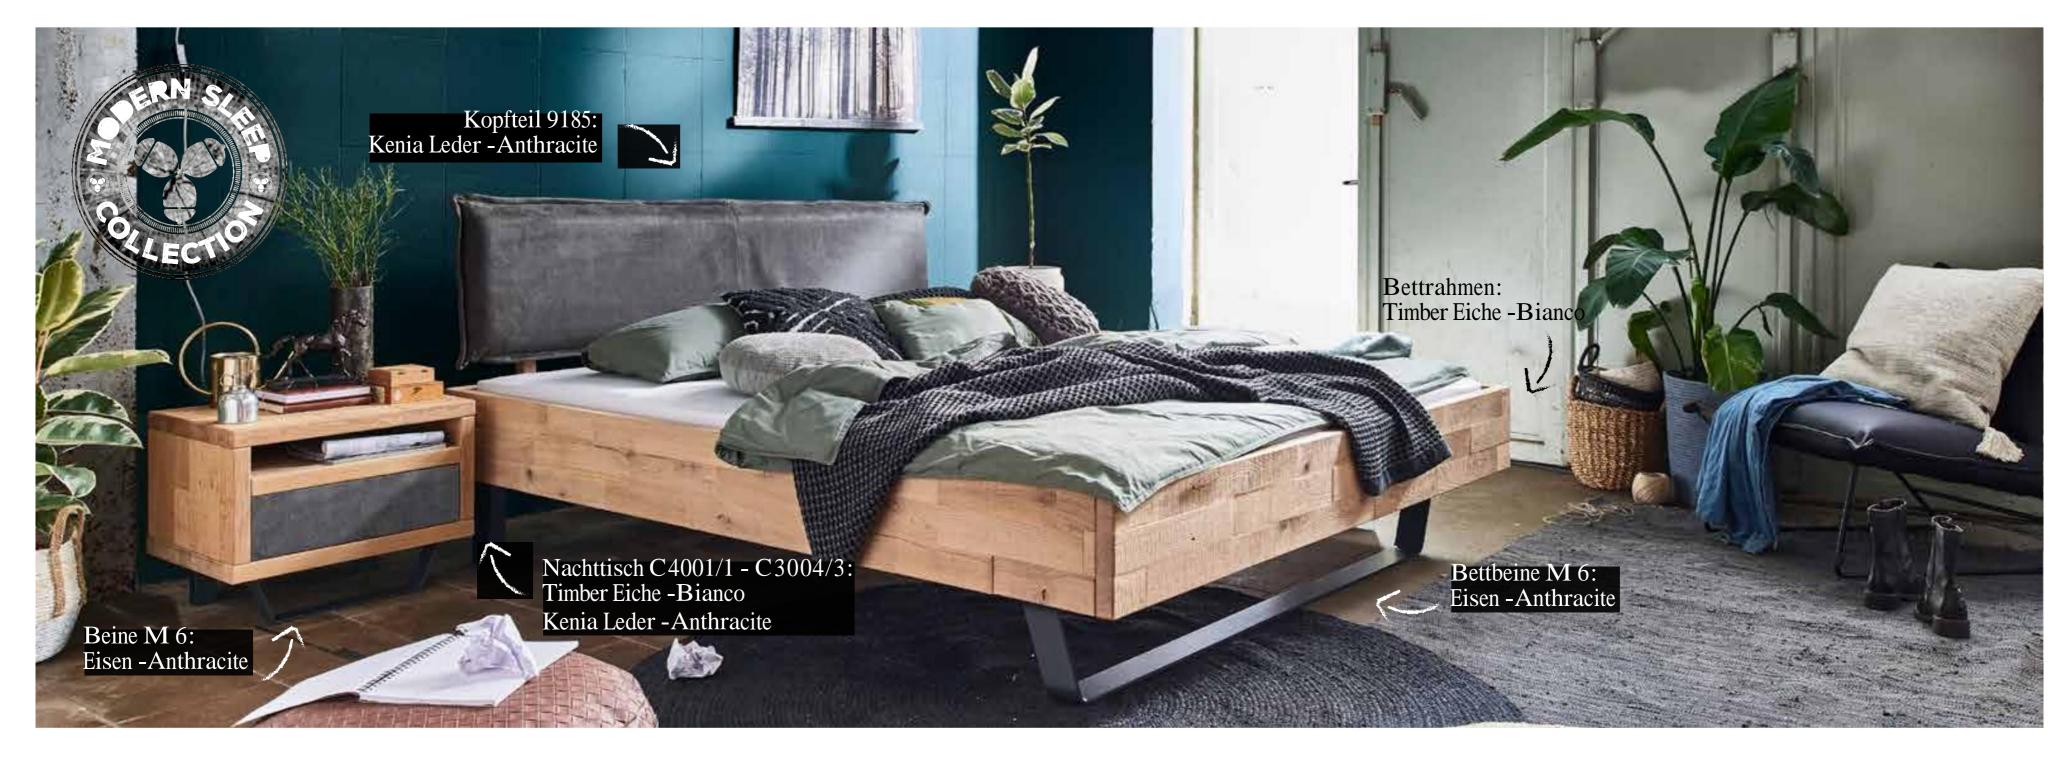

### MODERN Sleep

BettRAHMEN STÄRKEn / HÖHEn:

BettKOpFteile:

# Bettbeine

BettbreiteN:

IN CM 90 / 100 / 120 / 140 / 160 / 180 / 200

BettLÄNGEN:

BettRAHMEN STÄRKE / HÖHE:

IN CM 4 CM MASSIV / H 18,5 CM

### BettKOpFteilE:

### Bettbeine: