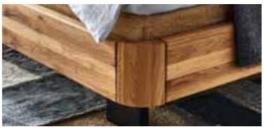

# Bettbeine

BettbreiteN:

IN CM 90 / 100 / 120 / 140 / 160 / 180 / 200

BettLÄNGEN:

BettRAHMEN STÄRKE / HÖHE:

IN CM 4 CM MASSIV / H 18,5 CM

### BettKOpFteilE:





























### Bettbeine:













### ECKVERBINDUNG FÜR BETTRAHMEN:







Wir gehören zusammen

### BettBEINE UND KUFEN UNTERGESTELLE FÜR BETTRAHMEN:



















### NACHTTISCHE SCHWEBEND - 4 CM Massiv:



















3,5 CM MASSIV





4 CM MASSIV





















MASSIV HOLZ B 39 x H 17 X T 39 CM

MASSIV HOLZ B 59 x H 39 X T 42 CM

NACHTTISCHE SCHWEBEND NACHTTISCHE FREISTEHEND

MASSIV HOLZ B 59 x H 45 X T 42 CM













Bettbeine C /2: Wild Eiche -Geölt























 $\overline{0}$ 



### MODERN Sleep

























BettRAHMEN STÄRKEn / HÖHEn:

BettKOpFteile:

























































































































































## BOXSPRING TREND





















MATRATZEN Breiten:

MATRATZEN LÄNGEn:

MATRATZEN HÖHE:



BettKOpFt