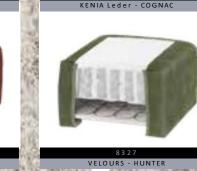

## BOXSPRING

KLASSIK

BettLÄNGEn:

IN CM 200 220

Bettbreiten:

MATRATZEN LÄNGEn:

MATRATZEN HÖHEn:

BOXSPRING MATRATZE AUF DEM BETT