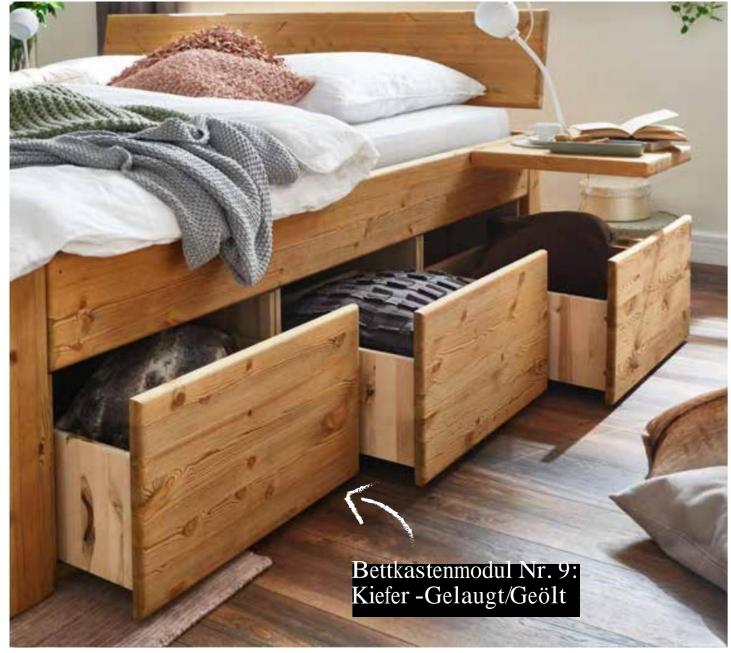

# Bettbeine

BettbreiteN:

IN CM 90 / 100 / 120 / 140 / 160 / 180 / 200

BettLÄNGEN:

BettRAHMEN STÄRKE / HÖHE:

IN CM 4 CM MASSIV / H 18,5 CM