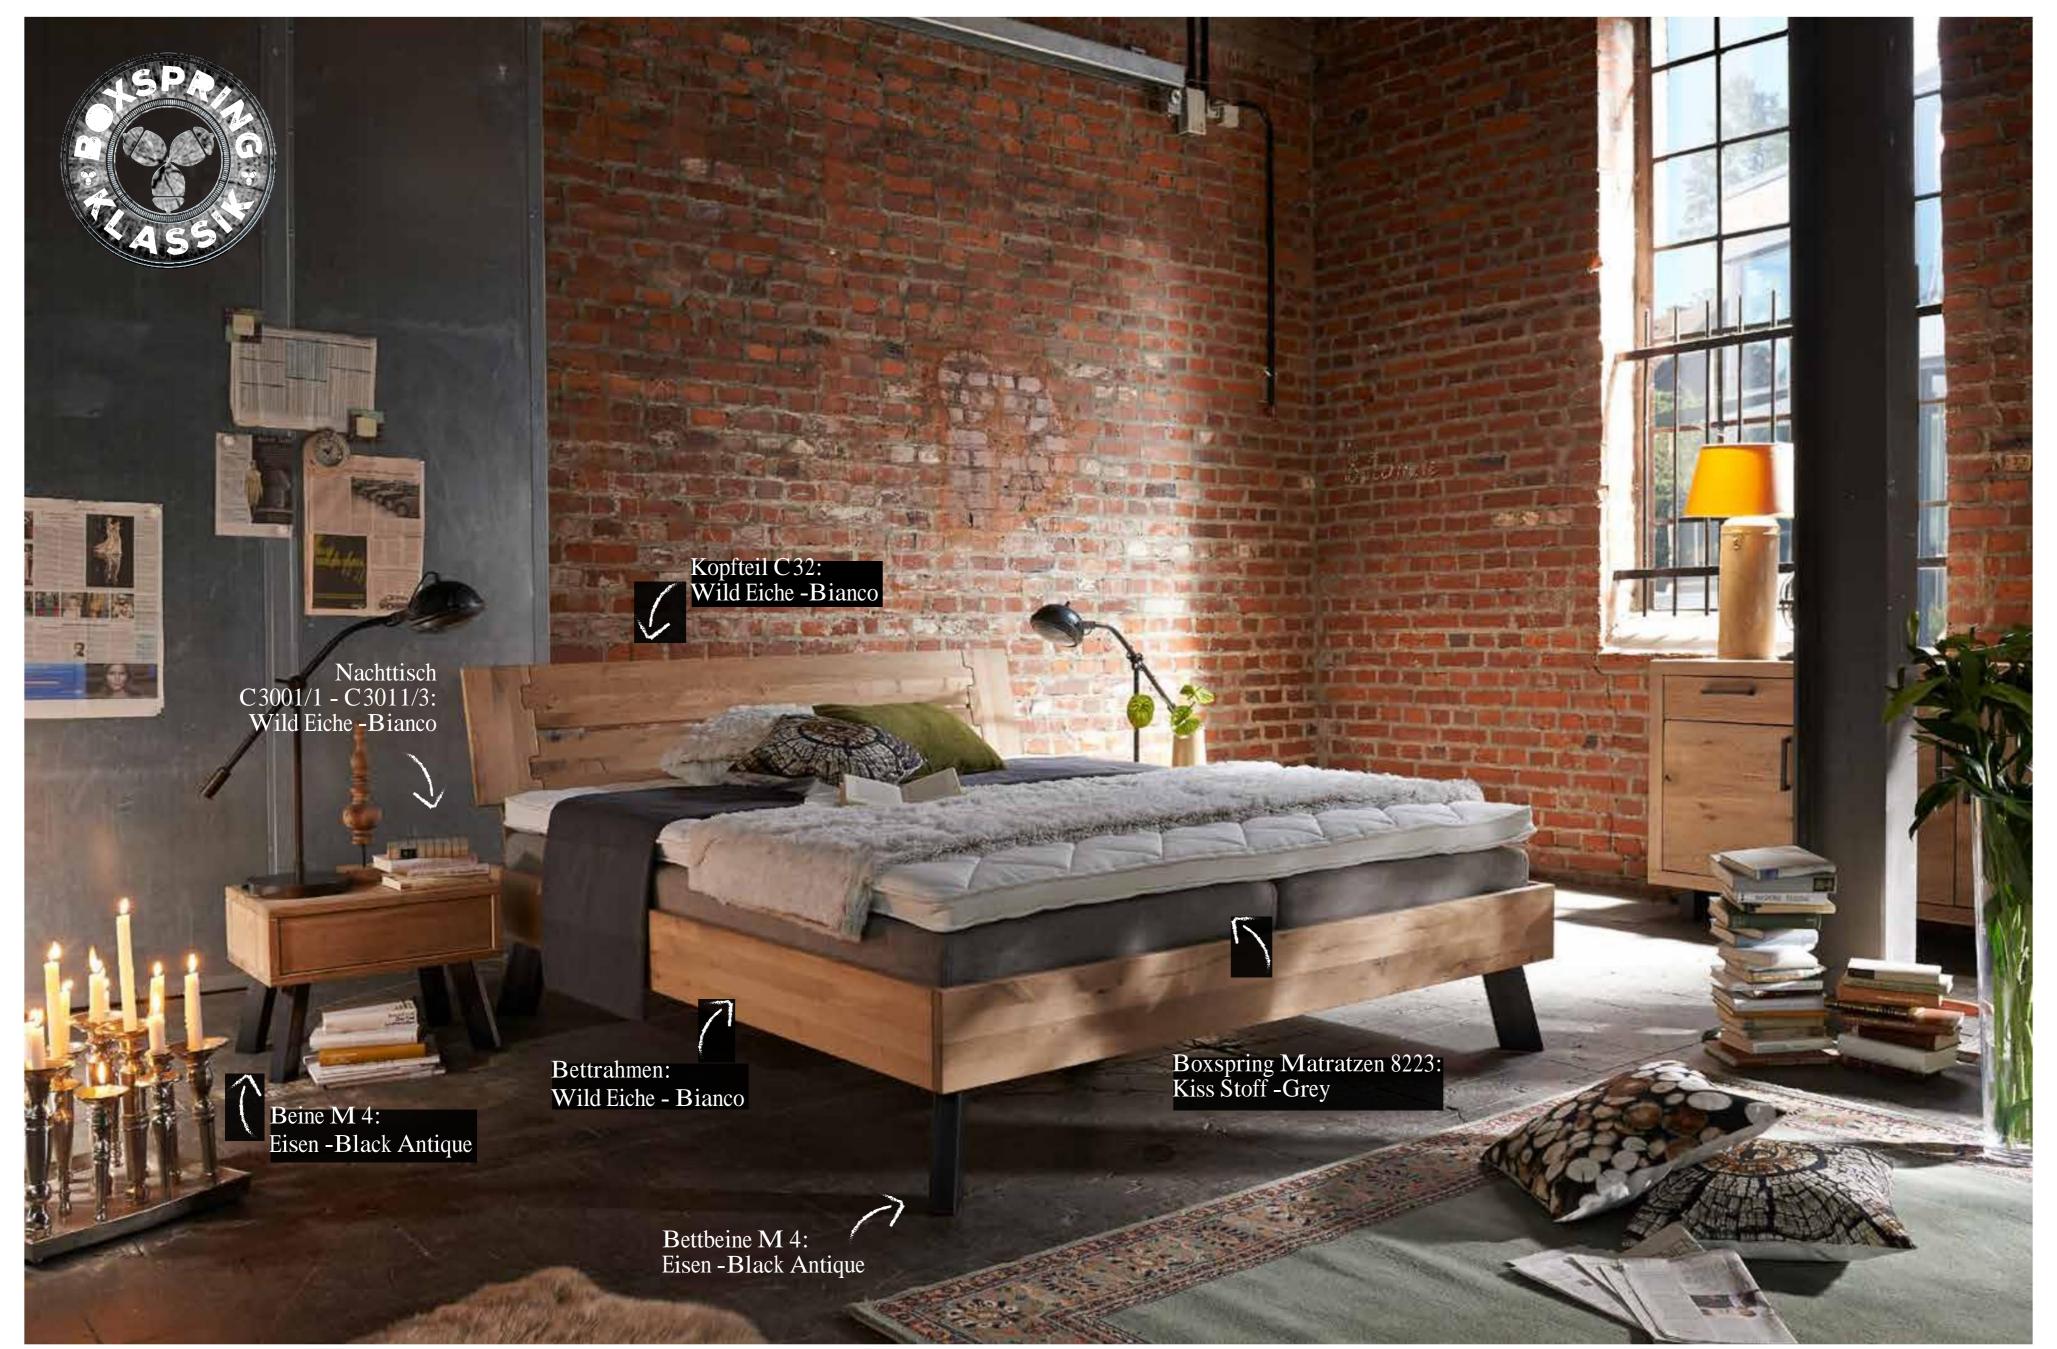

## BOXSPRING

KLASSIK

BettLÄNGEn:

IN CM 200 220

Bettbreiten:

MATRATZEN LÄNGEn:

MATRATZEN HÖHEn:

BOXSPRING MATRATZE AUF DEM BETT

BettKOpfteile BOXSPRING Klassik 3 CM:

BOXSPRING TOPPER:

BETTRAHMEN HÖHE 18 CM