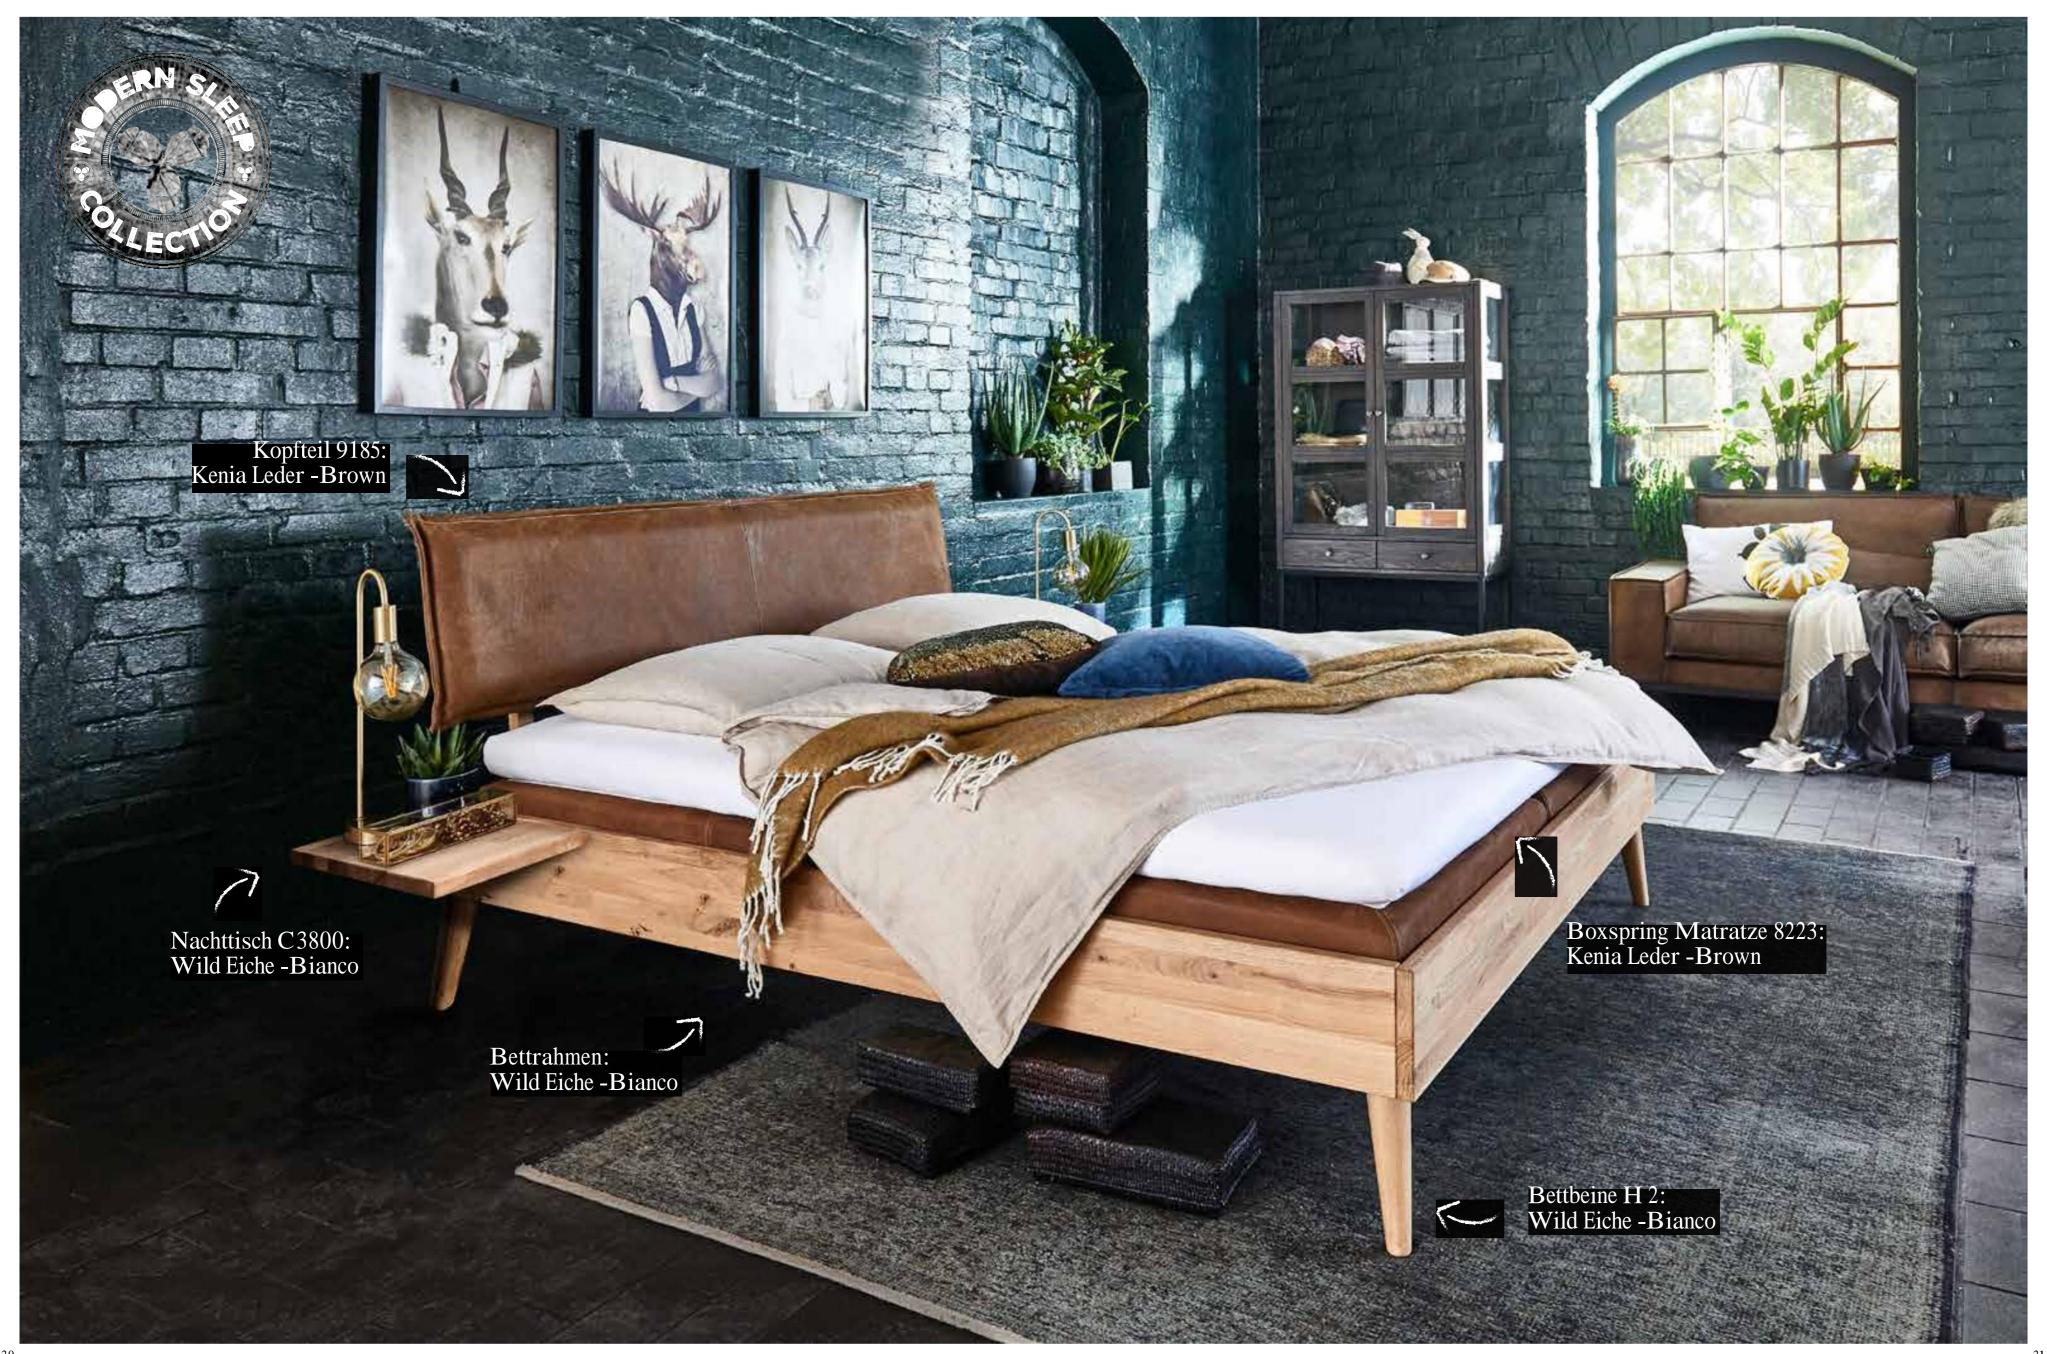

18,5 CM

### BettKOpFteilE:





























### Bettbeine:













### ECKVERBINDUNG FÜR BETTRAHMEN:







Wir gehören zusammen

### BettBEINE UND KUFEN UNTERGESTELLE FÜR BETTRAHMEN:



















### NACHTTISCHE SCHWEBEND - 4 CM Massiv:



















3,5 CM MASSIV





4 CM MASSIV





















MASSIV HOLZ B 39 x H 17 X T 39 CM

MASSIV HOLZ B 59 x H 39 X T 42 CM

NACHTTISCHE SCHWEBEND NACHTTISCHE FREISTEHEND

MASSIV HOLZ B 59 x H 45 X T 42 CM













Bettbeine C /2: Wild Eiche -Geölt























 $\overline{0}$ 



### MODERN Sleep

























BettRAHMEN STÄRKEn / HÖHEn:

BettKOpFteile:

























































































































































## BOXSPRING TREND





















MATRATZEN Breiten:

MATRATZEN LÄNGEn:

MATRATZEN HÖHE:



BettKOpFteile:

















































































## BOXSPRING

KLASSIK

















BettLÄNGEn:

IN CM 200 220



















Bettbreiten:

MATRATZEN LÄNGEn:

MATRATZEN HÖHEn:



































BOXSPRING MATRATZE AUF DEM BETT

BettKOpfteile BOXSPRING Klassik 3 CM:

























BOXSPRING TOPPER:









BETTRAHMEN HÖHE 18 CM