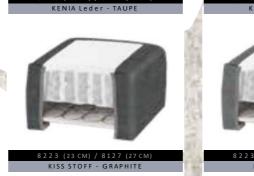

## BOXSPRING TREND

MATRATZEN Breiten:

MATRATZEN LÄNGEn:

MATRATZEN HÖHE:

BettKOpFteile:

## BOXSPRING

KLASSIK

BettLÄNGEn:

IN CM 200 220

Bettbreiten:

MATRATZEN LÄNGEn:

MATRATZEN HÖHEn:

BOXSPRING MATRATZE AUF DEM BETT