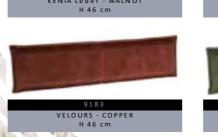

# Bettbeine

BettbreiteN:

IN CM 90 / 100 / 120 / 140 / 160 / 180 / 200

BettLÄNGEN:

BettRAHMEN STÄRKE / HÖHE:

IN CM 4 CM MASSIV / H 18,5 CM

### BettKOpFteilE:





























### Bettbeine:













### ECKVERBINDUNG FÜR BETTRAHMEN:







Wir gehören zusammen

### BettBEINE UND KUFEN UNTERGESTELLE FÜR BETTRAHMEN:



















### NACHTTISCHE SCHWEBEND - 4 CM Massiv:



















3,5 CM MASSIV





4 CM MASSIV





















MASSIV HOLZ B 39 x H 17 X T 39 CM

MASSIV HOLZ B 59 x H 39 X T 42 CM

NACHTTISCHE SCHWEBEND NACHTTISCHE FREISTEHEND

MASSIV HOLZ B 59 x H 45 X T 42 CM













Bettbeine C /2: Wild Eiche -Geölt























 $\overline{0}$ 



### MODERN Sleep

























BettRAHMEN STÄRKEn / HÖHEn:

BettKOpFteile:

























































































































































## BOXSPRING TREND