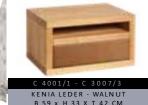

### NACHTTISCHE SCHWEBEND - 4 CM Massiv:

3,5 CM MASSIV

4 CM MASSIV

MASSIV HOLZ B 39 x H 17 X T 39 CM

MASSIV HOLZ B 59 x H 39 X T 42 CM

NACHTTISCHE SCHWEBEND NACHTTISCHE FREISTEHEND

MASSIV HOLZ B 59 x H 45 X T 42 CM