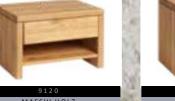

### NACHTTISCHE SCHWEBEND - 4 CM Massiv:

3,5 CM MASSIV

4 CM MASSIV

MASSIV HOLZ B 39 x H 17 X T 39 CM

MASSIV HOLZ B 59 x H 39 X T 42 CM

NACHTTISCHE SCHWEBEND NACHTTISCHE FREISTEHEND

MASSIV HOLZ B 59 x H 45 X T 42 CM