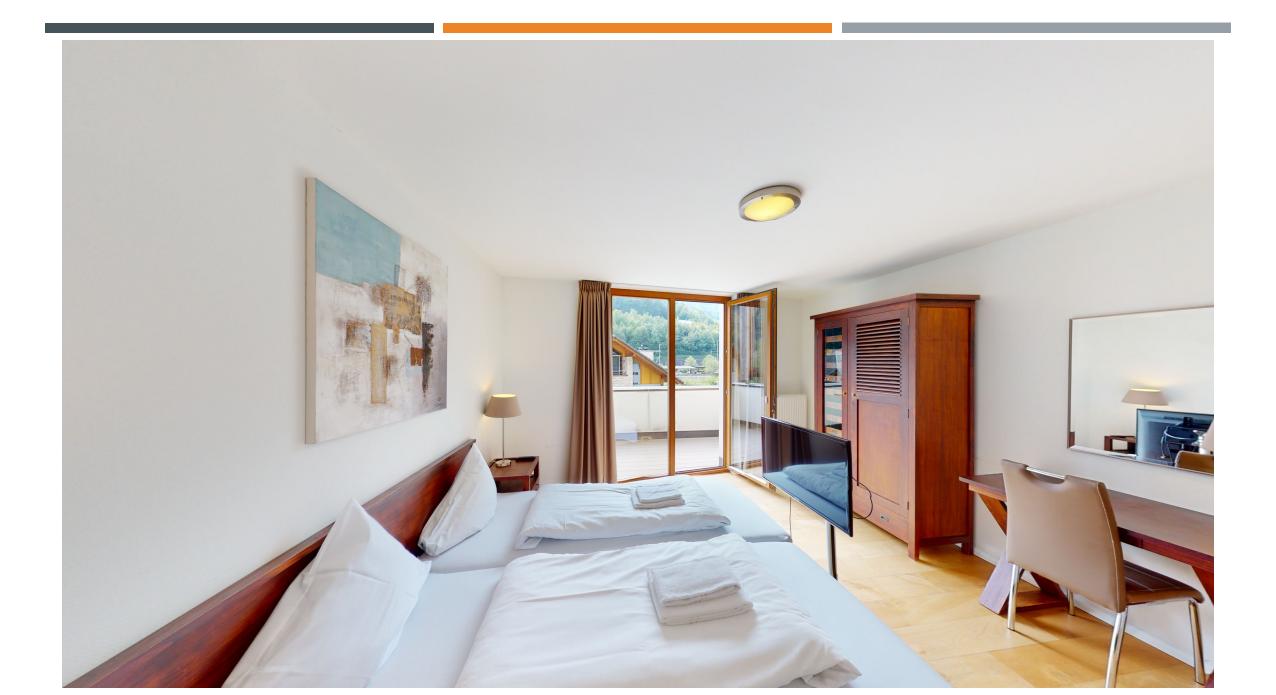

The penthouse is equipped with 3 + 1 bedrooms and can be purchased as a first - and second home. The apartment impresses with its location with views of the picturesque mountains and the Walensee.

Directly in the entrance you reach a separate hallway with toilet separate bathroom with sauna and whirlpool and a bedroom with a terrace with all-day sun and mountain views. In the hallway there is also a spacious storage room. From this area you enter through a closable door into the large, open, cozy and very charmingly furnished living room with fireplace as well as the dining area with Lake view and the fully equipped kitchen.

Via the stairs you reach the second floor. The view is very majestic over the entire living area. On the upper floor there are 2 more spacious bedrooms and another wet room with toilet and shower. About a room on the upper floor is another room accessible.