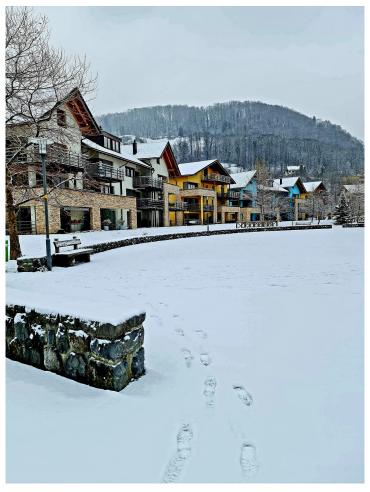

### **Resort Walensee**

Resort Walensee in Unterterzen is located directly on the picturesque Walensee between the imposing Churfirsten chain and the Flumserberg. The only real Four Season location.

Due to its unique location as well as the very well-maintained infrastructure, the Resort Walensee enjoys enormous popularity.

The Resort Walensee is unique as far as leisure activities are concerned. The direct lake access offers all kinds of water sports. There is a harbor directly in the Resort Walensee and one in the immediate vicinity. The mountain cable car which takes you to the heart of the skiing and hiking area of the Flumserberge can be reached on foot in 2 minutes through an underpass.