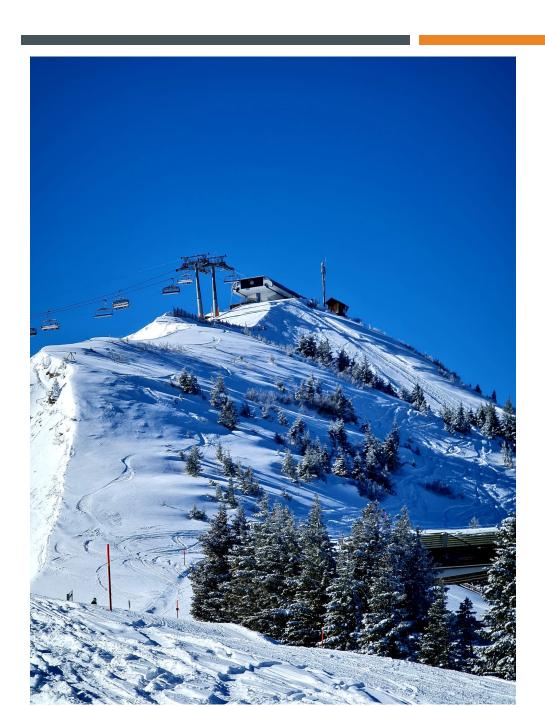

The Resort Walensee is unique as far as leisure activities are concerned. The direct lake access offers all kinds of water sports. There is a harbor directly in the Resort Walensee and one in the immediate vicinity. The mountain cable car which takes you to the heart of the skiing and hiking area of the Flumserberge can be reached on foot in 2 minutes through an underpass.