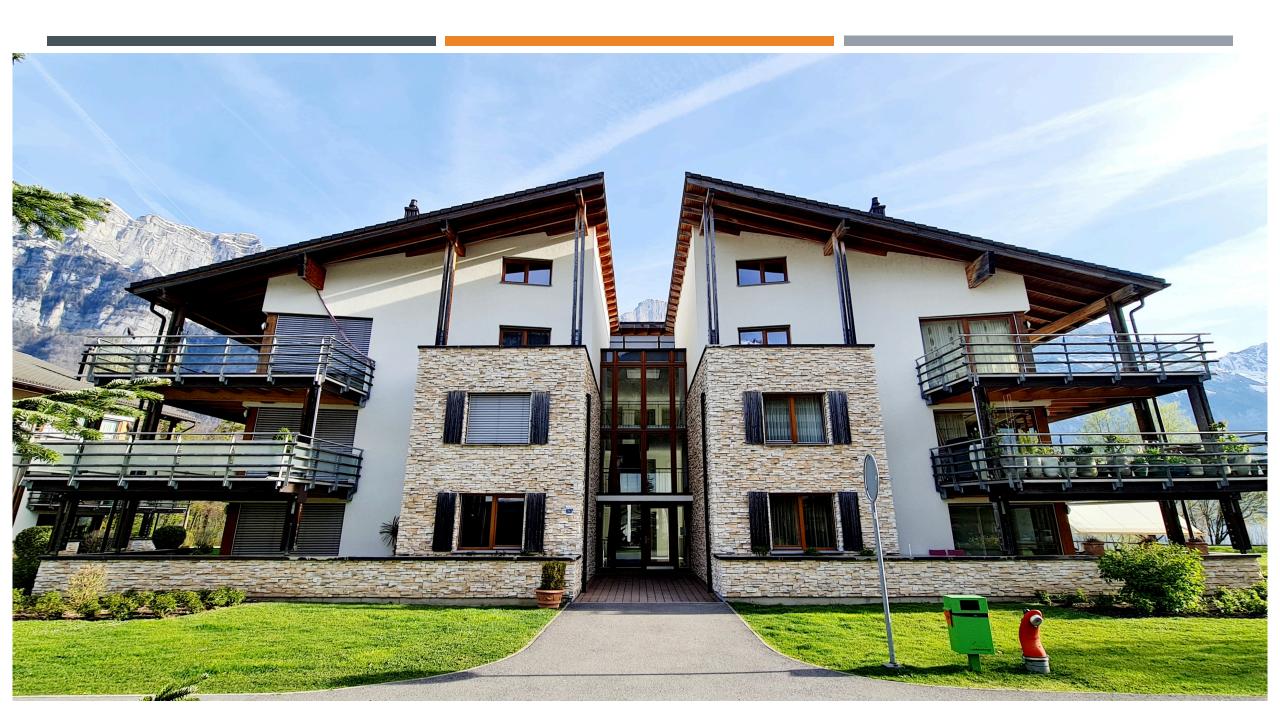

## **Situation & Location**

Your apartment 65 is located in the apartment building B2 circled in red.

The associated carport is located in the immediate vicinity of your apartment. This is circled in blue.

# **Apartmenthouse B2**

- + Direct access to the lake
- + Mountain view
- + Lake View
- + Terrace with unobstructable view
- + Unique quiet location
- + 14 condominiums in the house
- + Spacious basement
- + Carport
- + Largest Apartment in the Resort
- + Sauna Whirlpool