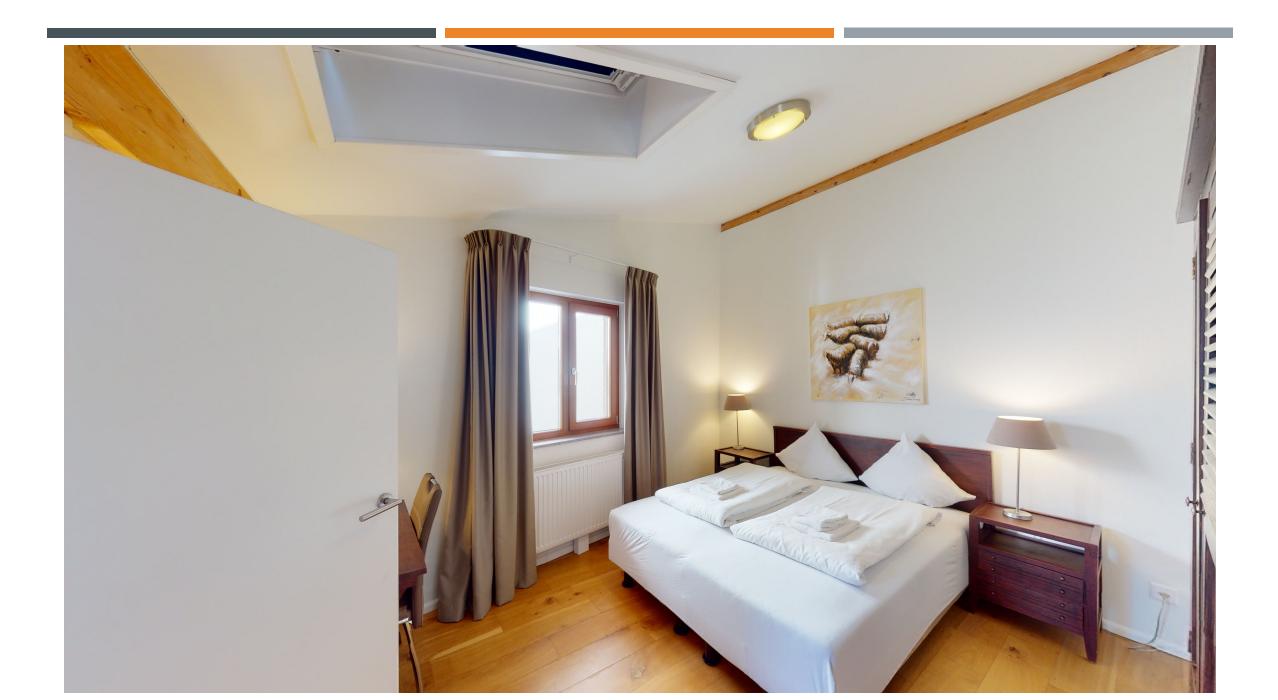

The penthouse is equipped with 3 + 1 bedrooms and can be purchased as a first - and second home. The apartment impresses with its location with views of the picturesque mountains and the Walensee.

Directly in the entrance you reach a separate hallway with toilet separate bathroom with sauna and whirlpool and a bedroom with a terrace with all-day sun and mountain views. In the hallway there is also a spacious storage room. From this area you enter through a closable door into the large, open, cozy and very charmingly furnished living room with fireplace as well as the dining area with Lake view and the fully equipped kitchen.

# **Apartmenthouse B2**

- + Direct access to the lake
- + Mountain view
- + Lake View
- + Terrace with unobstructable view
- + Unique quiet location
- + 14 condominiums in the house
- + Spacious basement
- + Carport
- + Largest Apartment in the Resort
- + Sauna Whirlpool