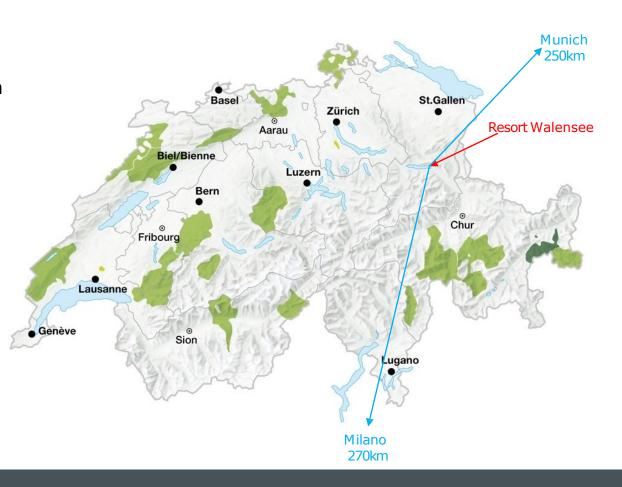

## **Geographical Location & Distances**

The location is particularly suitable for excursions to Heidiland. Walkings around Walenee. By car or train in the direction of Zurich, to Bad Ragaz or to the entire Switzerland.

#### Distances:

Bad Ragaz 15 min. Vaduz 20 min. Chur 20 min. 40 min. Zürich 60 min. Luzern 1 h 45 min Lugano 3 h 30 min. Genf Interlaken 2 h 15 min. 2 h 00 min. Grindelwald 2 h 45 min. Milano 2 h 30 min. München