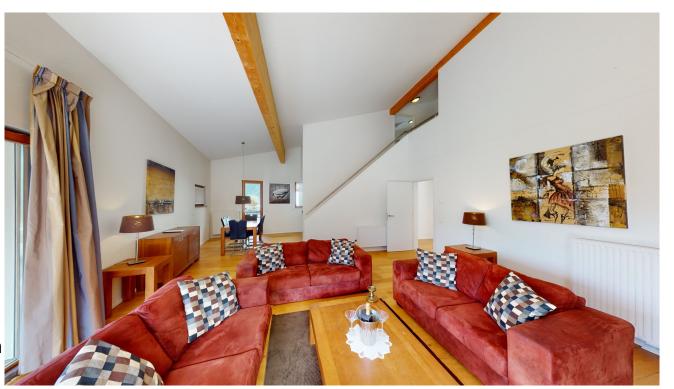

# Your Oasis of well - being at Walensee

This sensationally located double-floor penthouse with majestic gallery is like a "house within a house". It is the largest Apartment in the Resort Walensee and the requested price is a gift.

The penthouse is equipped with 3 + 1 bedrooms and can be purchased as a first - and second home. The apartment impresses with its location with views of the picturesque mountains and the Walensee.

Directly in the entrance you reach a separate hallway with toilet separate bathroom with sauna and whirlpool and a bedroom with a terrace with all-day sun and mountain views. In the hallway there is also a spacious storage room. From this area you enter through a closable door into the large, open, cozy and very charmingly furnished living room with fireplace as well as the dining area with Lake view and the fully equipped kitchen.

The penthouse is offered furnished. Included in the purchase price is the use of a covered carport and 2 basement compartments. Thus, you can leave your private belongings on site, even if you intend to offer your apartment for rent.