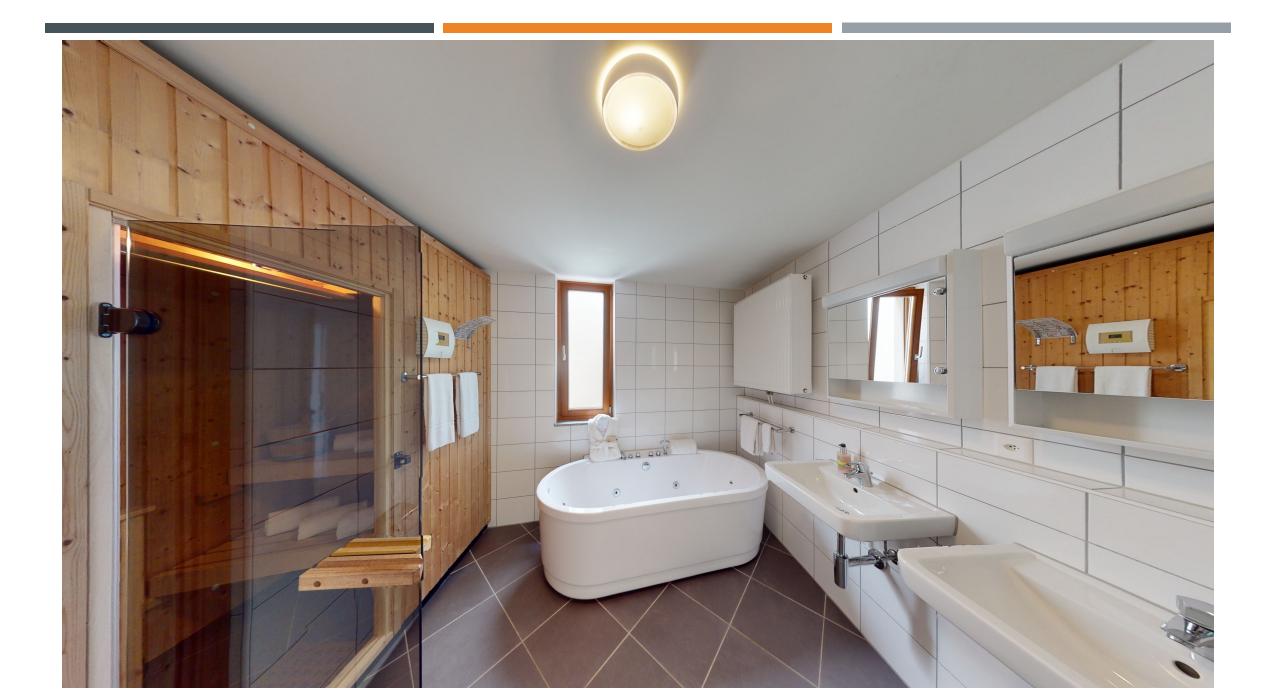

The penthouse is equipped with 3 + 1 bedrooms and can be purchased as a first - and second home. The apartment impresses with its location with views of the picturesque mountains and the Walensee.

Directly in the entrance you reach a separate hallway with toilet separate bathroom with sauna and whirlpool and a bedroom with a terrace with all-day sun and mountain views. In the hallway there is also a spacious storage room. From this area you enter through a closable door into the large, open, cozy and very charmingly furnished living room with fireplace as well as the dining area with Lake view and the fully equipped kitchen.

# **Apartmenthouse B2**

- + Direct access to the lake
- + Mountain view
- + Lake View
- + Terrace with unobstructable view
- + Unique quiet location
- + 14 condominiums in the house
- + Spacious basement
- + Carport
- + Largest Apartment in the Resort
- + Sauna Whirlpool