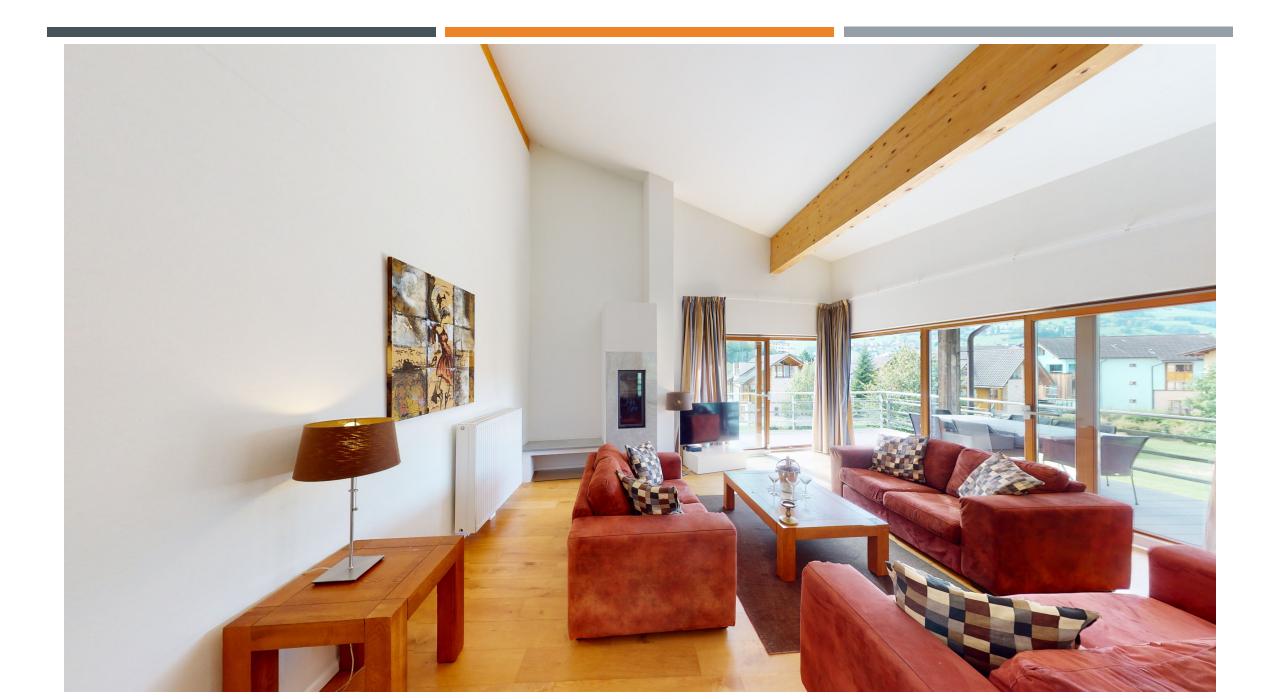

The penthouse is equipped with 3 + 1 bedrooms and can be purchased as a first - and second home. The apartment impresses with its location with views of the picturesque mountains and the Walensee.

Directly in the entrance you reach a separate hallway with toilet separate bathroom with sauna and whirlpool and a bedroom with a terrace with all-day sun and mountain views. In the hallway there is also a spacious storage room. From this area you enter through a closable door into the large, open, cozy and very charmingly furnished living room with fireplace as well as the dining area with Lake view and the fully equipped kitchen.

From the dining area with a view of the Lake, you reach another large terrace with unobstructed views of the imposing mountains and partial views of Walensee. This view guarantees you unforgettable relaxing moments of life.