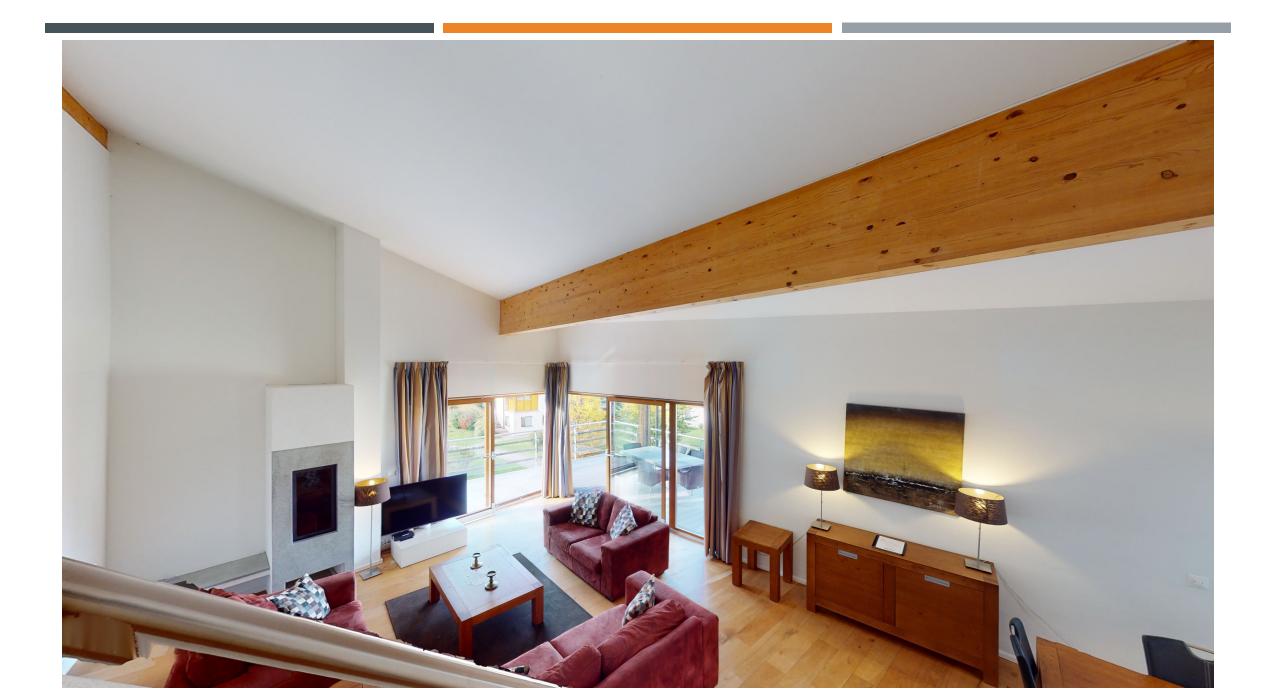

The penthouse is equipped with 3 + 1 bedrooms and can be purchased as a first - and second home. The apartment impresses with its location with views of the picturesque mountains and the Walensee.

Directly in the entrance you reach a separate hallway with toilet separate bathroom with sauna and whirlpool and a bedroom with a terrace with all-day sun and mountain views. In the hallway there is also a spacious storage room. From this area you enter through a closable door into the large, open, cozy and very charmingly furnished living room with fireplace as well as the dining area with Lake view and the fully equipped kitchen.

From the dining area with a view of the Lake, you reach another large terrace with unobstructed views of the imposing mountains and partial views of Walensee. This view guarantees you unforgettable relaxing moments of life.