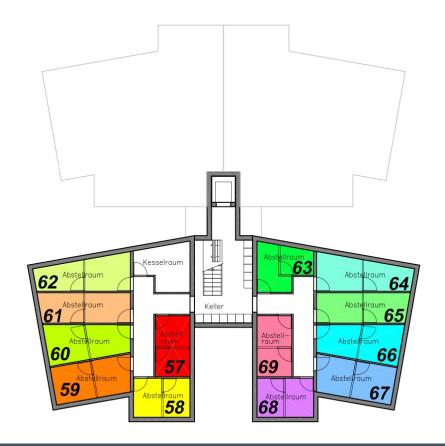

# **Groundplan Basement 65**

## Storage room

In case of renting your apartment, this prebasement can serve as a storage room for your guests. You have access to this cellar compartment with the apartment key .

## Owner storage room

This cellar is intended for you as the owner. The access to this compartment is only for the owner.