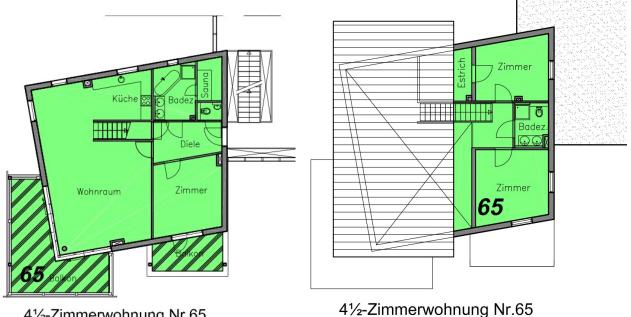

# FLU/\\SER /BERG

Floor 1 Floor 2

- + Open, bright, spacious
- + Large Terrace
- + Mountain & Lakeview

- +Open, bright, spacious
- + Mountainview

4½-Zimmerwohnung Nr.65 ebene 1 96m² + Balkon ca. 32m² (STWE 10355)

ebene 2 44m<sup>2</sup> (STWE 10355)