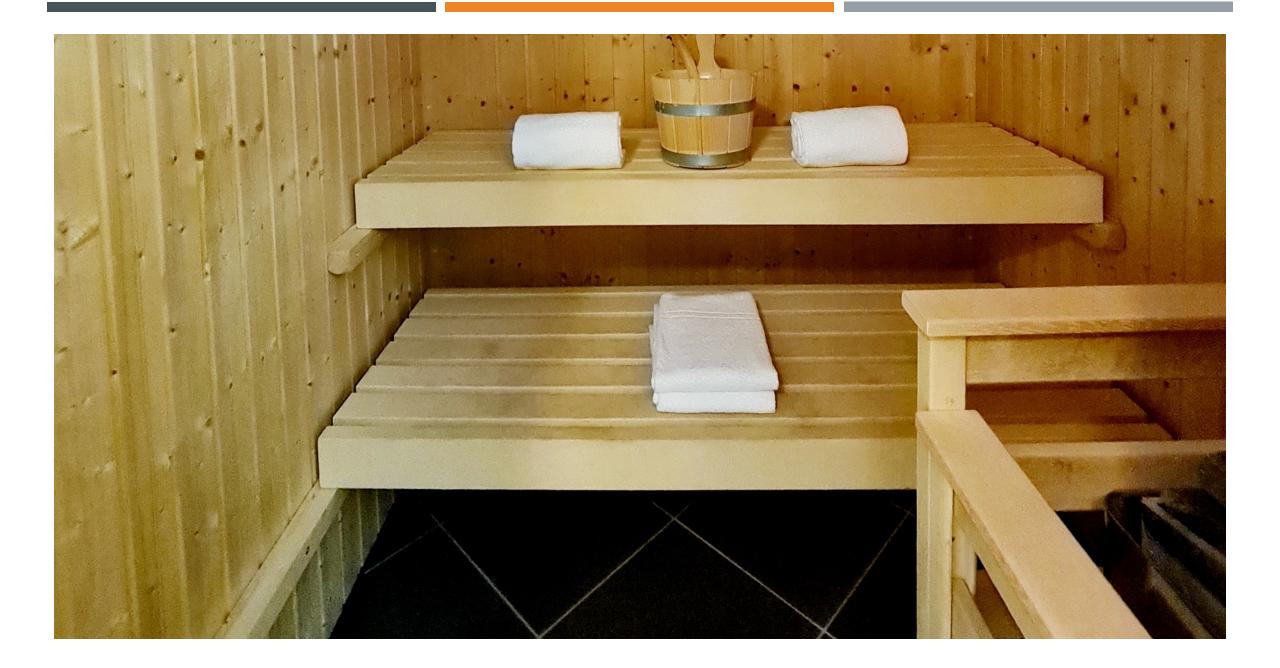

The penthouse is equipped with 3 + 1 bedrooms and can be purchased as a first - and second home. The apartment impresses with its location with views of the picturesque mountains and the Walensee.

Directly in the entrance you reach a separate hallway with toilet separate bathroom with sauna and whirlpool and a bedroom with a terrace with all-day sun and mountain views. In the hallway there is also a spacious storage room. From this area you enter through a closable door into the large, open, cozy and very charmingly furnished living room with fireplace as well as the dining area with Lake view and the fully equipped kitchen.

# **Apartmenthouse B2**

- + Direct access to the lake
- + Mountain view
- + Lake View
- + Terrace with unobstructable view
- + Unique quiet location
- + 14 condominiums in the house
- + Spacious basement
- + Carport
- + Largest Apartment in the Resort
- + Sauna Whirlpool