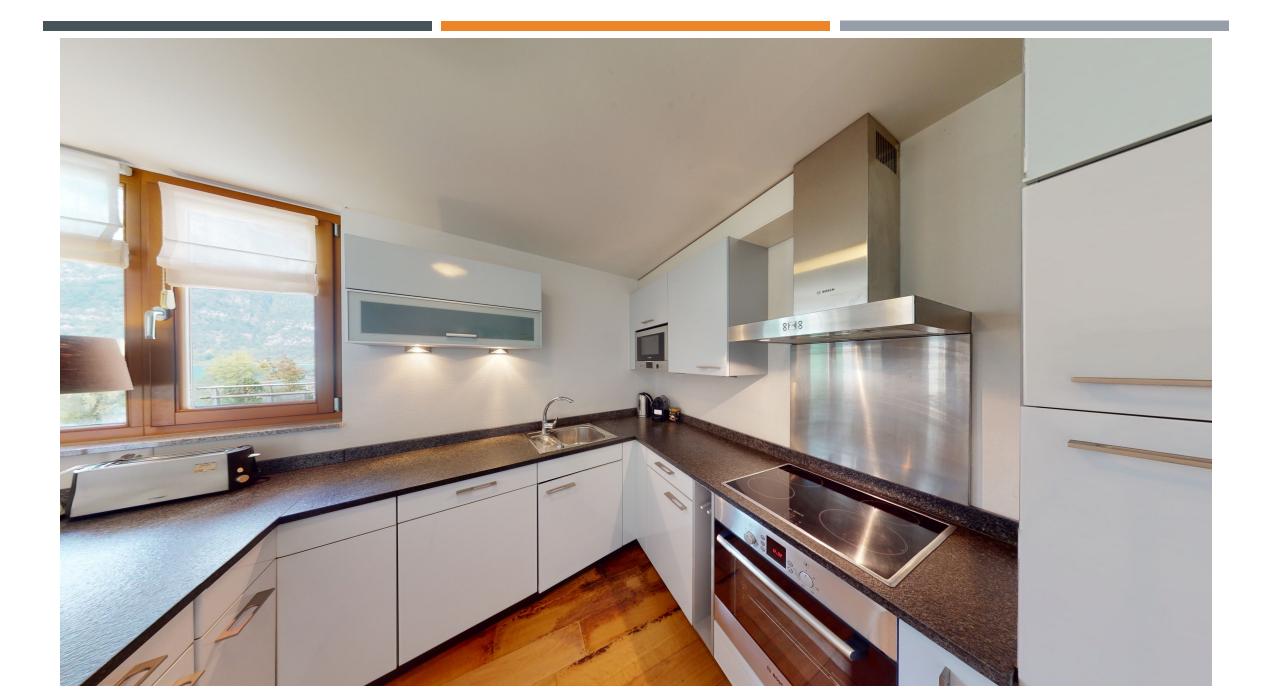

The penthouse is equipped with 3 + 1 bedrooms and can be purchased as a first - and second home. The apartment impresses with its location with views of the picturesque mountains and the Walensee.

Directly in the entrance you reach a separate hallway with toilet separate bathroom with sauna and whirlpool and a bedroom with a terrace with all-day sun and mountain views. In the hallway there is also a spacious storage room. From this area you enter through a closable door into the large, open, cozy and very charmingly furnished living room with fireplace as well as the dining area with Lake view and the fully equipped kitchen.