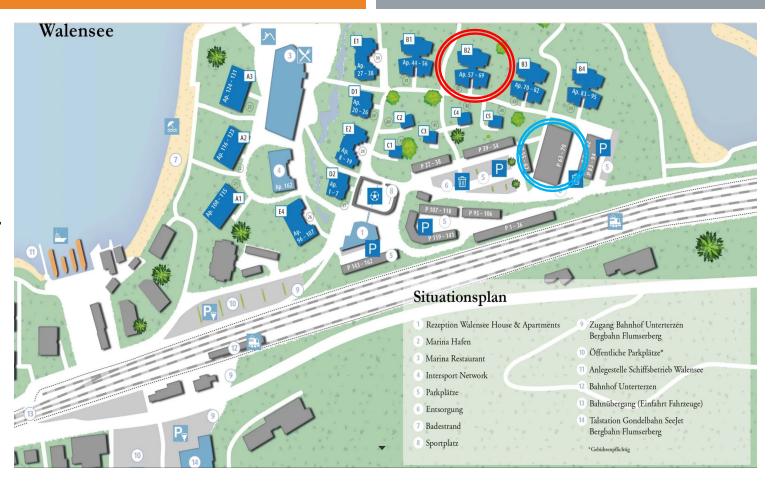

## **Situation & Location**

Your apartment 65 is located in the apartment building B2 circled in red.

The associated carport is located in the immediate vicinity of your apartment. This is circled in blue.