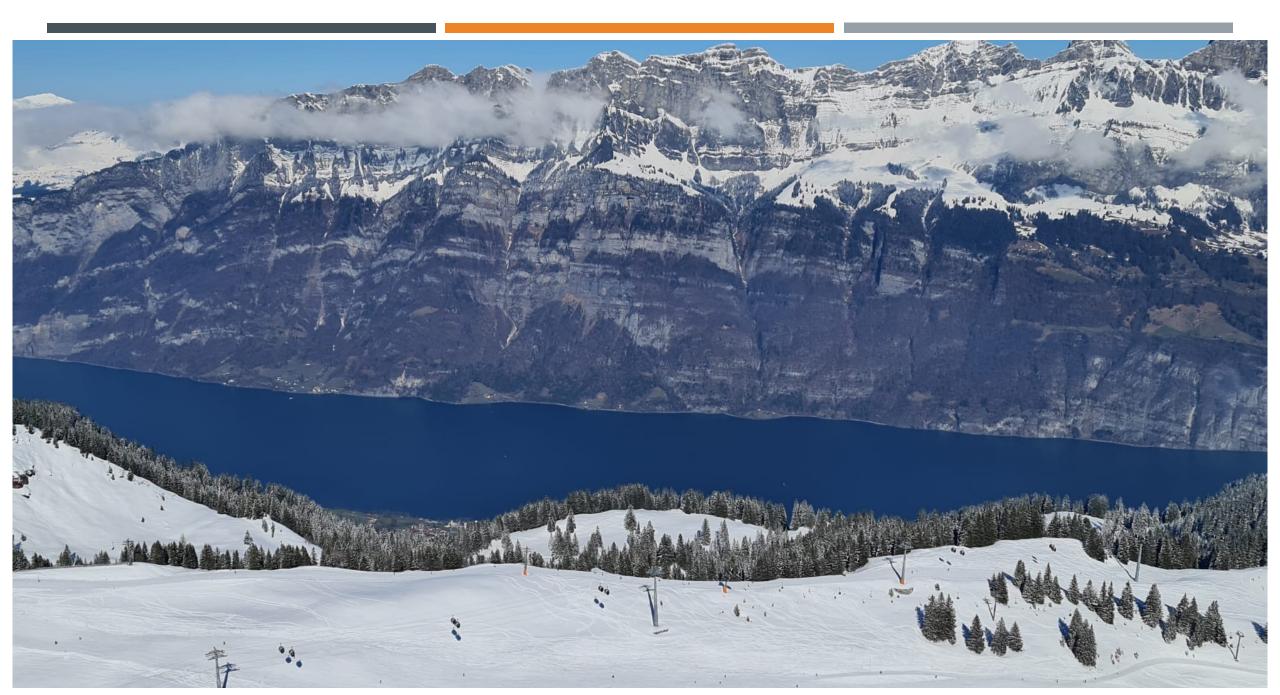

The Resort Walensee is unique as far as leisure activities are concerned. The direct lake access offers all kinds of water sports. There is a harbor directly in the Resort Walensee and one in the immediate vicinity. The mountain cable car which takes you to the heart of the skiing and hiking area of the Flumserberge can be reached on foot in 2 minutes through an underpass.

From the dining area with a view of the Lake, you reach another large terrace with unobstructed views of the imposing mountains and partial views of Walensee. This view guarantees you unforgettable relaxing moments of life.