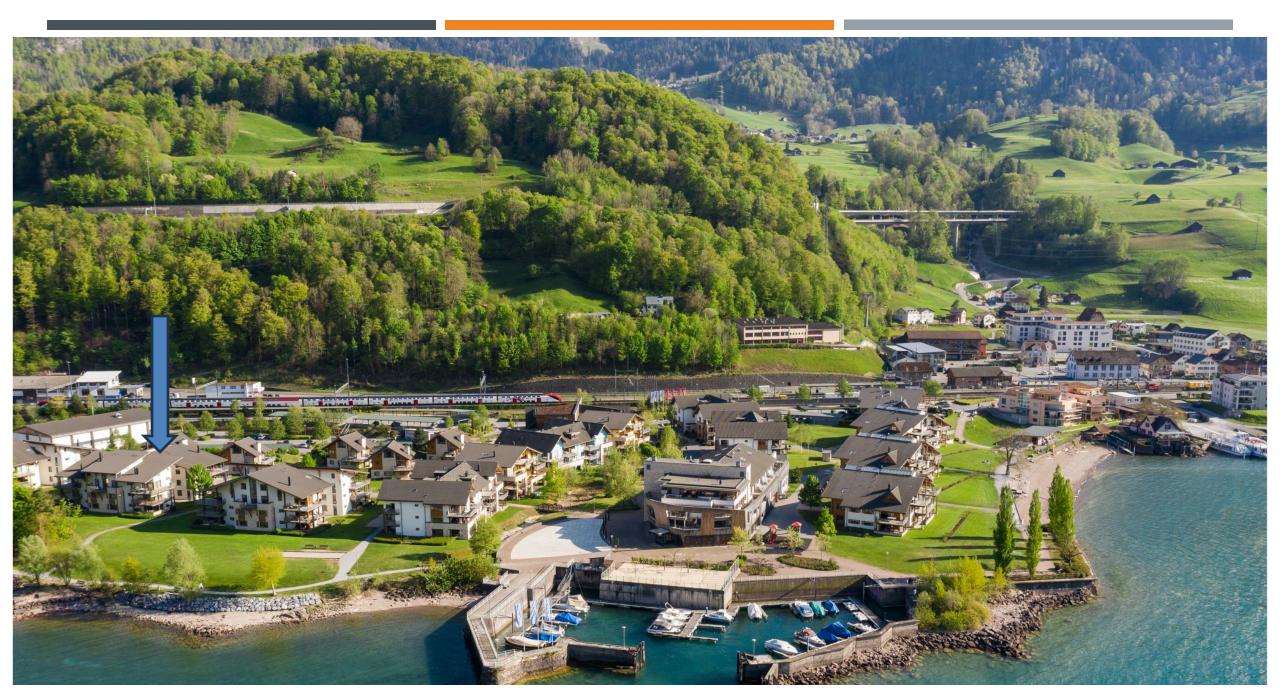

## **Situation & Location**

Your apartment 65 is located in the apartment building B2 circled in red.

The associated carport is located in the immediate vicinity of your apartment. This is circled in blue.