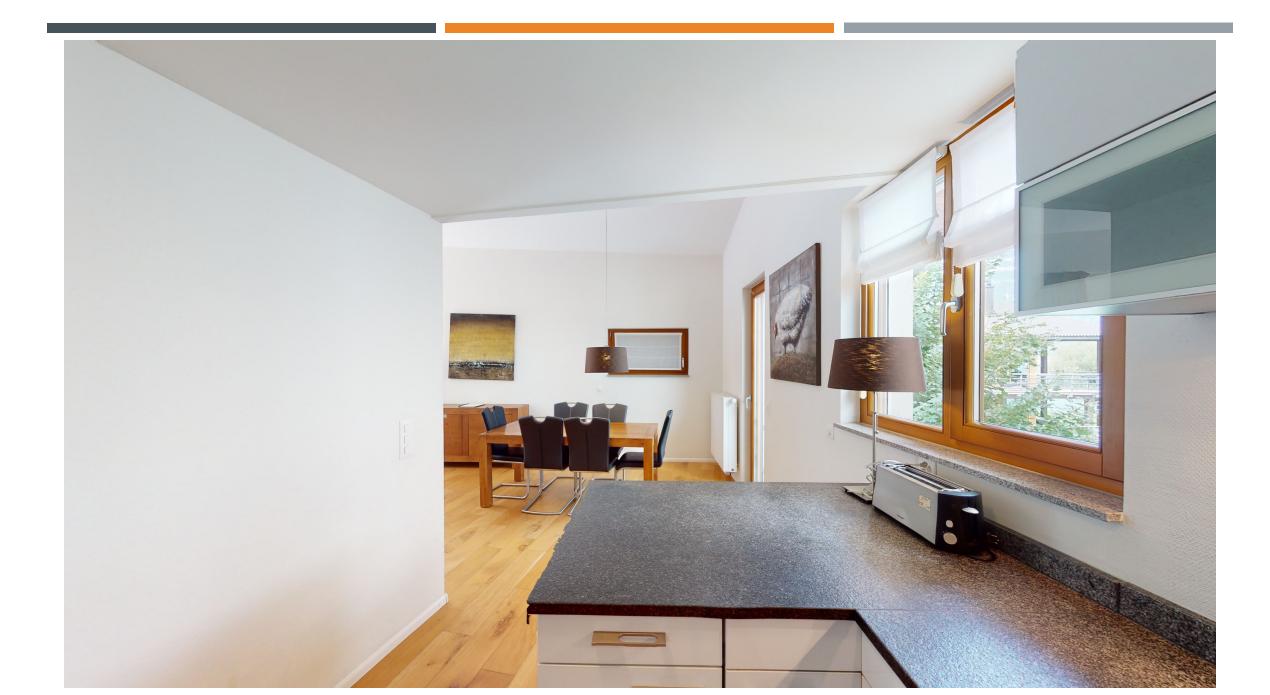

The penthouse is equipped with 3 + 1 bedrooms and can be purchased as a first - and second home. The apartment impresses with its location with views of the picturesque mountains and the Walensee.

Directly in the entrance you reach a separate hallway with toilet separate bathroom with sauna and whirlpool and a bedroom with a terrace with all-day sun and mountain views. In the hallway there is also a spacious storage room. From this area you enter through a closable door into the large, open, cozy and very charmingly furnished living room with fireplace as well as the dining area with Lake view and the fully equipped kitchen.