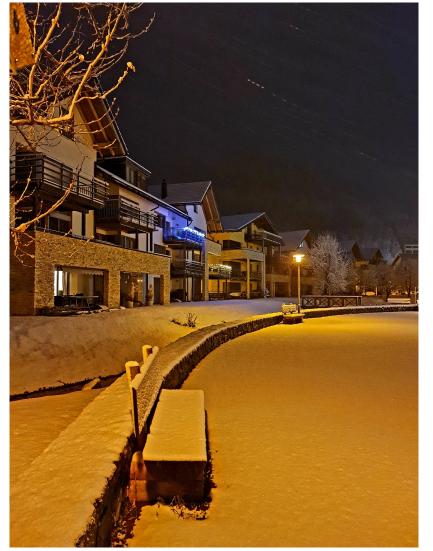

### **Resort Walensee**

Resort Walensee in Unterterzen is located directly on the picturesque Walensee between the imposing Churfirsten chain and the Flumserberg. The only real Four Season location.

Due to its unique location as well as the very well-maintained infrastructure, the Resort Walensee enjoys enormous popularity.

The Resort Walensee is unique as far as leisure activities are concerned. The direct lake access offers all kinds of water sports. There is a harbor directly in the Resort Walensee and one in the immediate vicinity. The mountain cable car which takes you to the heart of the skiing and hiking area of the Flumserberge can be reached on foot in 2 minutes through an underpass.