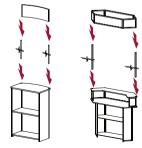

## **COUNTERS EC**

- Continue by placing the collar.
- Finish construction by covering the collar with the top desk.

- When using the ECcounter with doors DO NOTcarry the counter by holding the top desk. Before dismantling the counter releaseALL the sliding bolts.
- When packing always fold the sides inwards so they are on the inside of the counter.

# **EURO**counters **EC**

instruction manual

 If a logo is included, place the logo support into the holes in the desk and place the logo on the completed EC counter.

- Removethestructurefrom thepackaging,

one placed on the floor.

followed by the top.

open the structure so that the rubber feet

- Unwrap the shelves,if included, and place

into the counter. First the bottom shelf