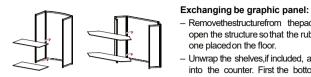

### Exchanging be graphic panel:

- Take out the plastic profile as showinginthe picture, undo both screwsfrom the horizontal panel with the imbuskey. take off the panels, replace the horizontal profile, screwin the screwsto fix the inner panel and fix the panel with plastic profile. (seethe picture)