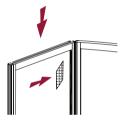

### Exchanging be graphic panel:

- Take out the plastic profile as showinginthe picture, undo both screwsfrom the horizontal panel with the imbuskey. take off the panels, replace the horizontal profile, screwin the screwsto fix the inner panel and fix the panel with plastic profile. (seethe picture)