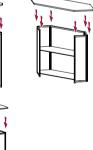

## **COUNTERS EC**

- Continue by placing the collar.
- Finish construction by covering the collar with the top desk.

- When using the ECcounter with doors DO NOTcarry the counter by holding the top desk. Before dismantling the counter releaseALL the sliding bolts.
- When packing always fold the sides inwards so they are on the inside of the counter.

one placed on the floor.

followed by the top.

open the structure so that the rubber feet

- Unwrap the shelves,if included, and place

into the counter. First the bottom shelf

#### - Place the top desk so that the marked side is at the bottom.