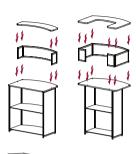

# **EURO**counters **EC**

instruction manual

 If a logo is included, place the logo support into the holes in the desk and place the logo on the completed EC counter.

- Removethestructurefrom thepackaging,

one placed on the floor.

followed by the top.

open the structure so that the rubber feet

- Unwrap the shelves,if included, and place

into the counter. First the bottom shelf

#### - Place the top desk so that the marked side is at the bottom.