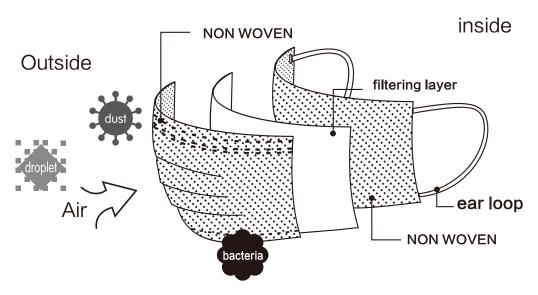

#### **Features**

- BFE ≥ 95%
- Lightweight and comfortable
- Excellent breath ability
- Comfortable nose clip
- For anatomic fitting

## Specification '

k 'y

For using of covering wearer's mouth nose and jaw

Not for medical use