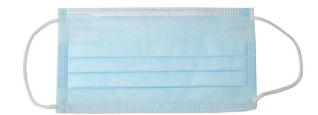

# Disposable Face Mask

## Specification '

k 'y

For using of covering wearer's mouth nose and jaw

Not for medical use