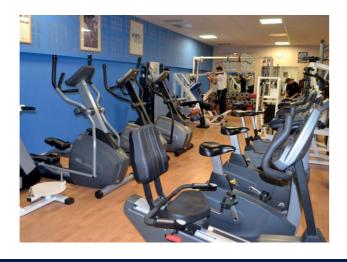

## THE ADVANTAGES OF L'OUMIÈRE SPORTS CENTRE

- An athletes' recovery center to be opened in 2022,
- A secure sports center with security cameras, available to all,
- Accommodation close to the sports center,
- A new weights room of 155m<sup>2</sup>, fully equipped and available,
- Two outdoor stadia and a synthetic coated athletics track,
- A multisport hall equipped for basketball and handball,
- A teaching and meeting room,
- Bus parking.