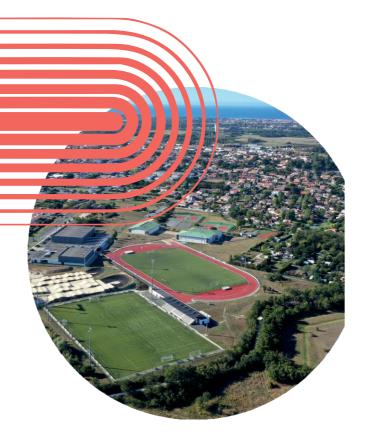

L'île d'Oléron is a peaceful, protected island.

The multisport hall, l'Oumière sports centre and l'île d'Oléron enable professional handballers to acclimatise, to progress and to perfect their technique while reducing the risk of joint injury.

## THE ADVANTAGES OF L'OUMIÈRE SPORTS CENTRE

- An athletes' recovery center to be opened in 2022,
- A secure sports center with security cameras, available to all,
- Accommodation close to the sports center,
- A new weights room of 155m<sup>2</sup>, fully equipped and available,
- Two outdoor stadia and a synthetic coated athletics track,
- A multisport hall equipped for basketball and handball,
- A teaching and meeting room,
- Bus parking.