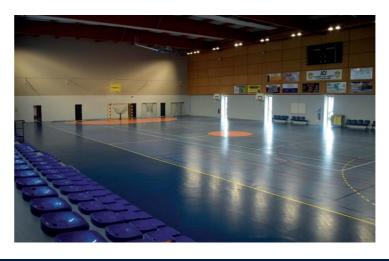

## **FEATURES**

- Hall of 1,295m<sup>2</sup> at national sport performance standards,
- Spectator seating of 306 places; 7 reserved for people with disabilities
- Ceiling height of 12 m,
- Cushioning "TARAFLEX ELITE PLUS" floor

covering that reduces the risk of joint injury

- 35m² of changing rooms for athletes;
   8 column showers with one accessible to people with disabilities; toilet block,
- 11m<sup>2</sup> of fully equipped changing rooms and facilities for referees.
- Situation: main building of l'Oumière sports centre.