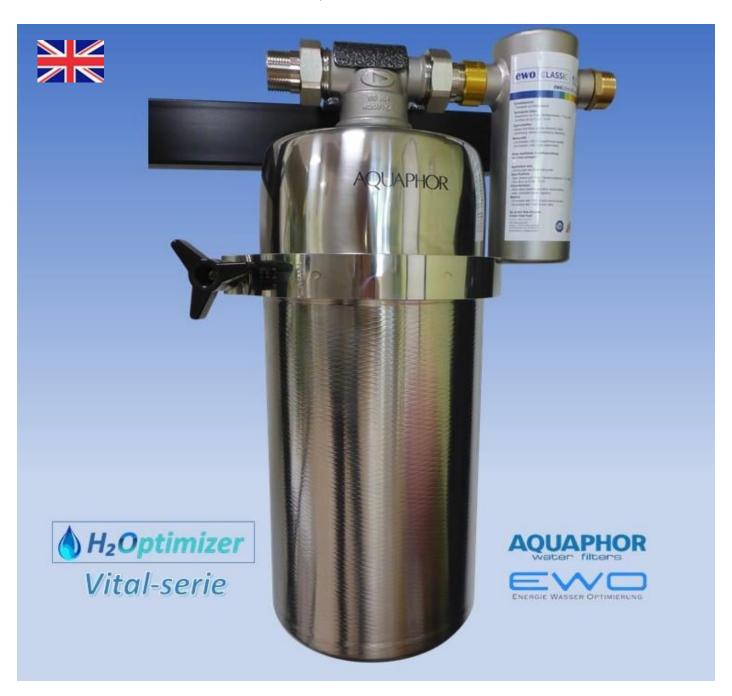

## IF WATER SHOULD BE NOT JUST PURE BUT ALSO ALIVE, KICKING AND REFRESHING...

Then you have come to the right place at H2Optimizer! With our Vital series water filters + water vitalizer in one, you not only have water of the purest kind, but also with the vibrancy of pure natural spring water in the entire house or office, practice, B&B, catering facility, etc. The unique and patented filter technology of the Aquaphor Viking water filters, combined with the innovative water optimizer from EWO, assure you of drinking and tap water of absolute top quality. Despite its top performance, this Vital combi system is very compact so that there is always a corner near the water meter where it can be installed.

## Features Aquaphor Viking water filter:

- Robust stainless steel filter housing instead of plastic
- A 5-micron dual-stage filter element as standard
- Patented Aqualen™ filter technology, removes all heavy metals (ion exchange)
- Filter material with micro-silver particles for an antibacterial effect
- Removes chemicals, pesticides, PFAS, etc.
- Removes active residues present in tap water, such as from medicines, contrast media from radiological research
- Filter elements are fully recyclable
- Easy to maintain, long life

## Features EWO Classic water optimizer:

Just as in nature the water bubbles and bubbles over stones and rocks, in the EWO method the water flow is guided over the built-in double spiral (vortex vortex).