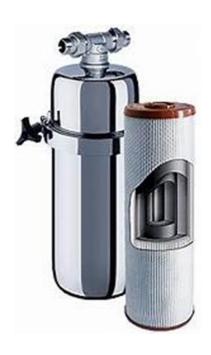

## Features Aquaphor Viking water filter:

- Robust stainless steel filter housing instead of plastic
- A 5-micron dual-stage filter element as standard
- Patented Aqualen™ filter technology, removes all heavy metals (ion exchange)
- Filter material with micro-silver particles for an antibacterial effect
- Removes chemicals, pesticides, PFAS, etc.
- Removes active residues present in tap water, such as from medicines, contrast media from radiological research
- Filter elements are fully recyclable
- Easy to maintain, long life