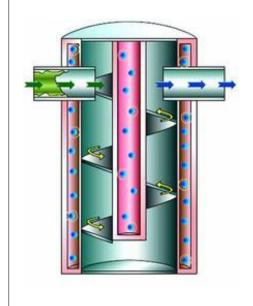

## Features EWO Classic water optimizer:

Just as in nature the water bubbles and bubbles over stones and rocks, in the EWO method the water flow is guided over the built-in double spiral (vortex vortex).

The housing of the EWO devices is made of highquality stainless steel (duplex steel 1.4462). This stainless steel is very easy to magnetize. The water now flows through the integrated natural magnetic field.

The information water in the EWO devices, consisting of an energetic filling of the purest spring water enriched with a special combination of high-quality additives, acts on the water flowing past, so that this tap water regains its natural resonance and vitality via information transfer.