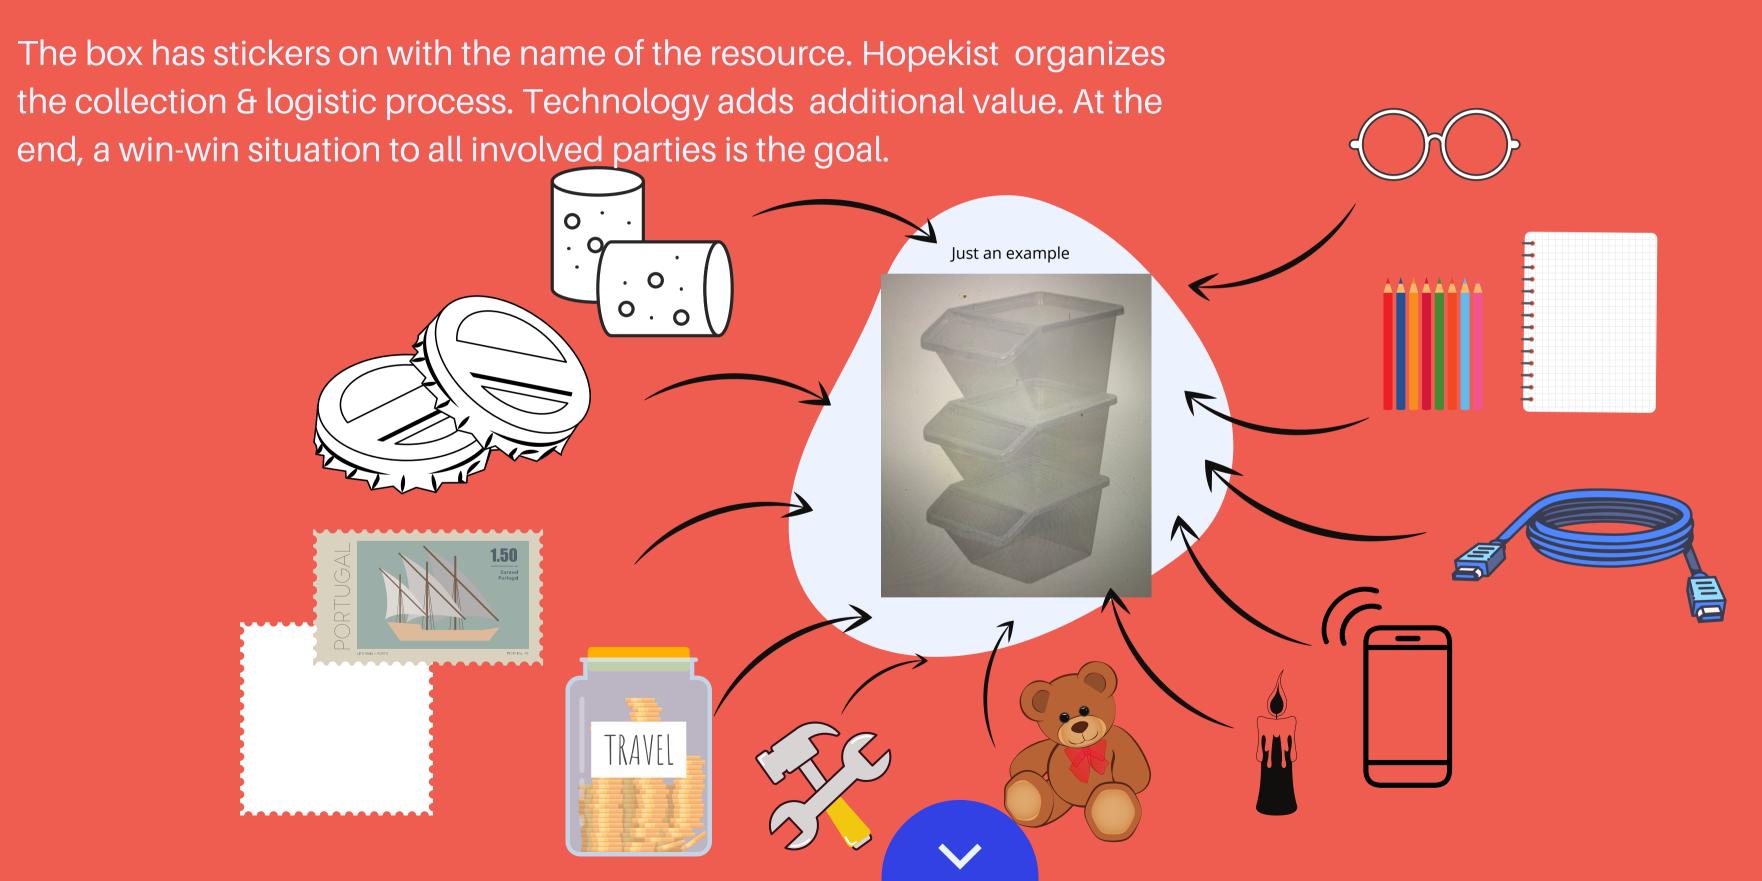

# The heart of Hopekist is a standard box to collect small things.

#### Individuals

- Get aware of a Hopekist drive.

Bring resources to their daily work and throw it in the box (Input)

#### Organizations

- Box angels control the filling and communicate when boxes are full via Web platform
- Hopekist organizes counting,
   sorting and packaging of resources
- Start of logistics & business processes
   (Output)