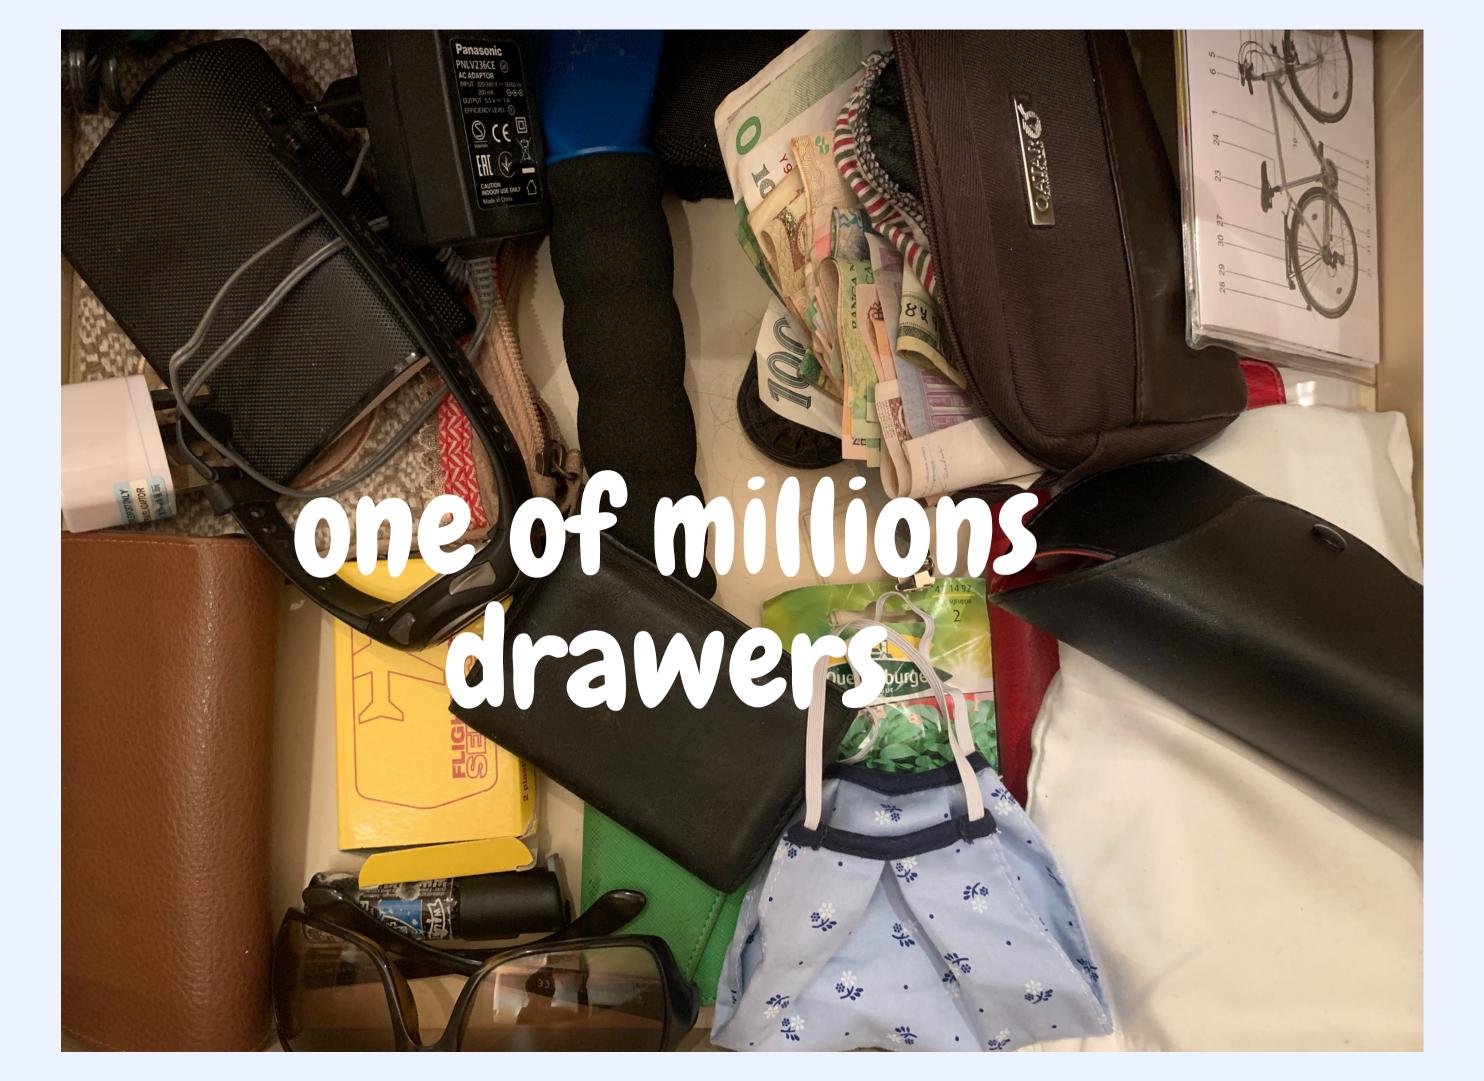

#### → Individual level

Often, small things like glasses or travel money jam our drawers. Or worse, we throw them away although they are of help for others.