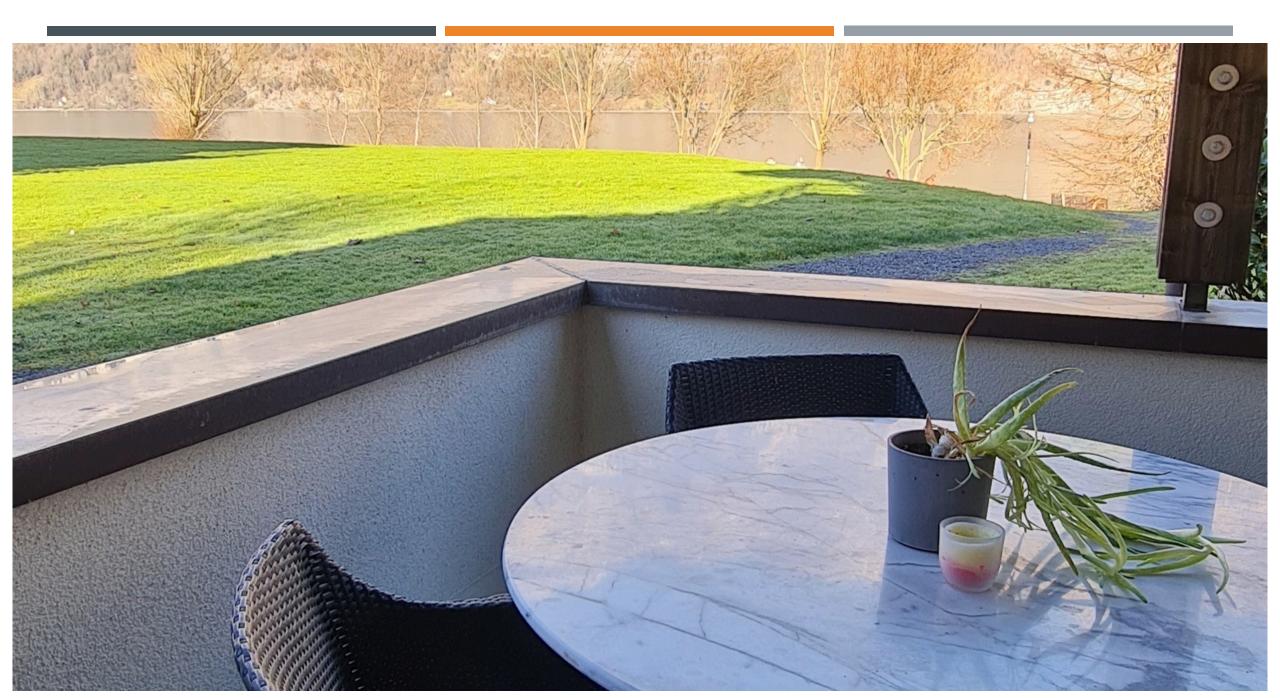

If you keep the patio doors open, Walensee is right at your feet. When the lake is gray and impetuous waves foam, the beautiful fireplace makes for cozy evenings. If you go further down the corridor you will find another wet room with bathtub, shower, washbasin, toilet and a spacious sauna which you can use especially on winter days. After the sauna you are welcome to cool off directly in the Walensee. At the end of the hallway is another large bedroom with a direct view at the Lake.

## Groundplan Apartment →

- +Open, bright, spacious
- +Large Terrasse direct lake access
- + Unobstructable lake and mountain view
- + Direct Lake and mountain access
- + Sunbathing lawn
- + Hug Garden and greenery