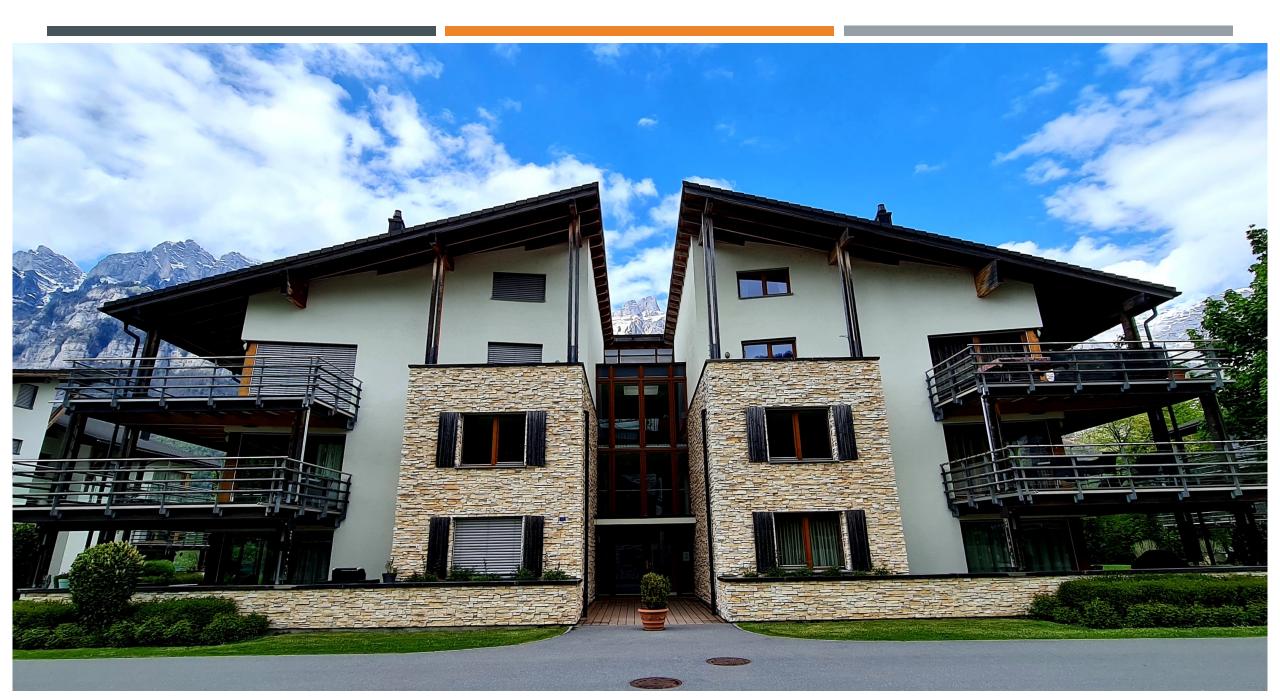

## **Situation & Location**

Your apartment 58 is located in the apartment building B2 circled in red.

The associated carport is located in the immediate vicinity of your apartment. This is circled in blue.