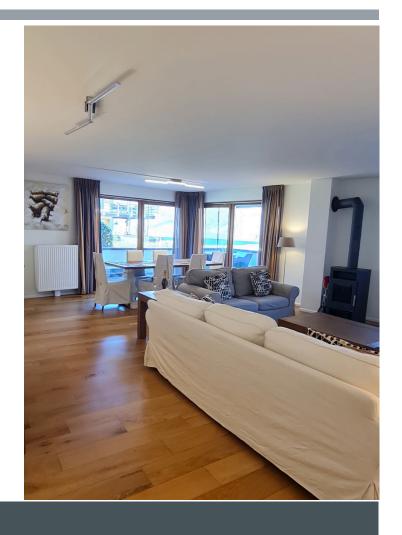

## Your oasis of well - being at Walensee

This sensationally located De Luxe Apartment captivates everyone with its unique unobstructable view and direct lake access. A rarity in Switzerland to find an Apartment with direct lake access.

The De Luxe Apartment enchants with 2 bedrooms, a large living room with unobstructed lake view. Furthermore, the apartment impresses with a fully equipped kitchen and a sauna in the bathroom. This De luxe apartment can be purchased as a first or second home. The apartment is unique because of its unobstructable location in the first line of the lake with direct access to the lake and a view of the picturesque Walensee and the imposing Churfirsten.

Directly in the entrance there is a spacious reduit. Walking along the corridor you reach a bedroom with direct access to the toilet. Further along the corridor you will find another storage room and to the left of it the access to the incomparable large, open, cozy and charmingly furnished living room with fireplace as well as the dining area and the fully equipped kitchen.

If you keep the patio doors open, Walensee is right at your feet. When the lake is gray and impetuous waves foam, the beautiful fireplace makes for cozy evenings. If you go further down the corridor you will find another wet room with bathtub, shower, washbasin, toilet and a spacious sauna which you can use especially on winter days. After the sauna you are welcome to cool off directly in the Walensee. At the end of the hallway is another large bedroom with a direct view at the Lake.

The De Luxe apartment is offered furnished. Included in the purchase price is a covered parking space as well as 2 cellar compartments. So you can leave your private belongings on site, even if you intend to offer your apartment for rent.