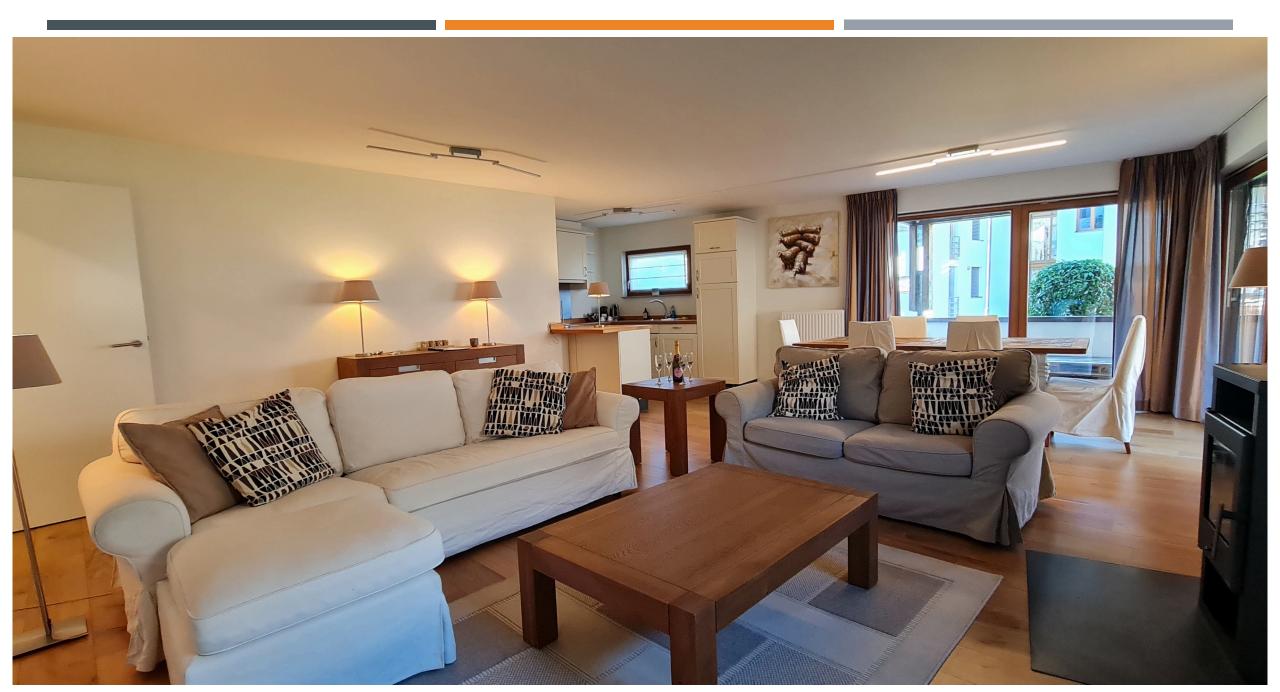

The De Luxe Apartment enchants with 2 bedrooms, a large living room with unobstructed lake view. Furthermore, the apartment impresses with a fully equipped kitchen and a sauna in the bathroom. This De luxe apartment can be purchased as a first or second home. The apartment is unique because of its unobstructable location in the first line of the lake with direct access to the lake and a view of the picturesque Walensee and the imposing Churfirsten.

Directly in the entrance there is a spacious reduit. Walking along the corridor you reach a bedroom with direct access to the toilet. Further along the corridor you will find another storage room and to the left of it the access to the incomparable large, open, cozy and charmingly furnished living room with fireplace as well as the dining area and the fully equipped kitchen.