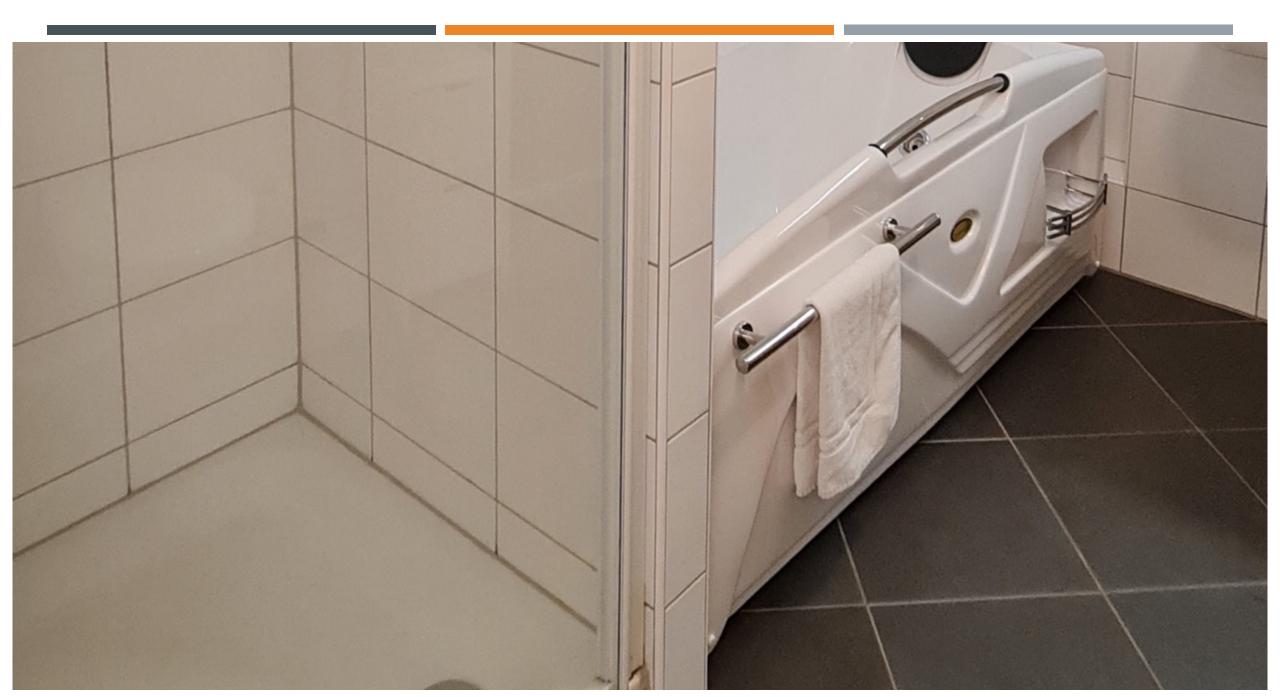

If you keep the patio doors open, Walensee is right at your feet. When the lake is gray and impetuous waves foam, the beautiful fireplace makes for cozy evenings. If you go further down the corridor you will find another wet room with bathtub, shower, washbasin, toilet and a spacious sauna which you can use especially on winter days. After the sauna you are welcome to cool off directly in the Walensee. At the end of the hallway is another large bedroom with a direct view at the Lake.