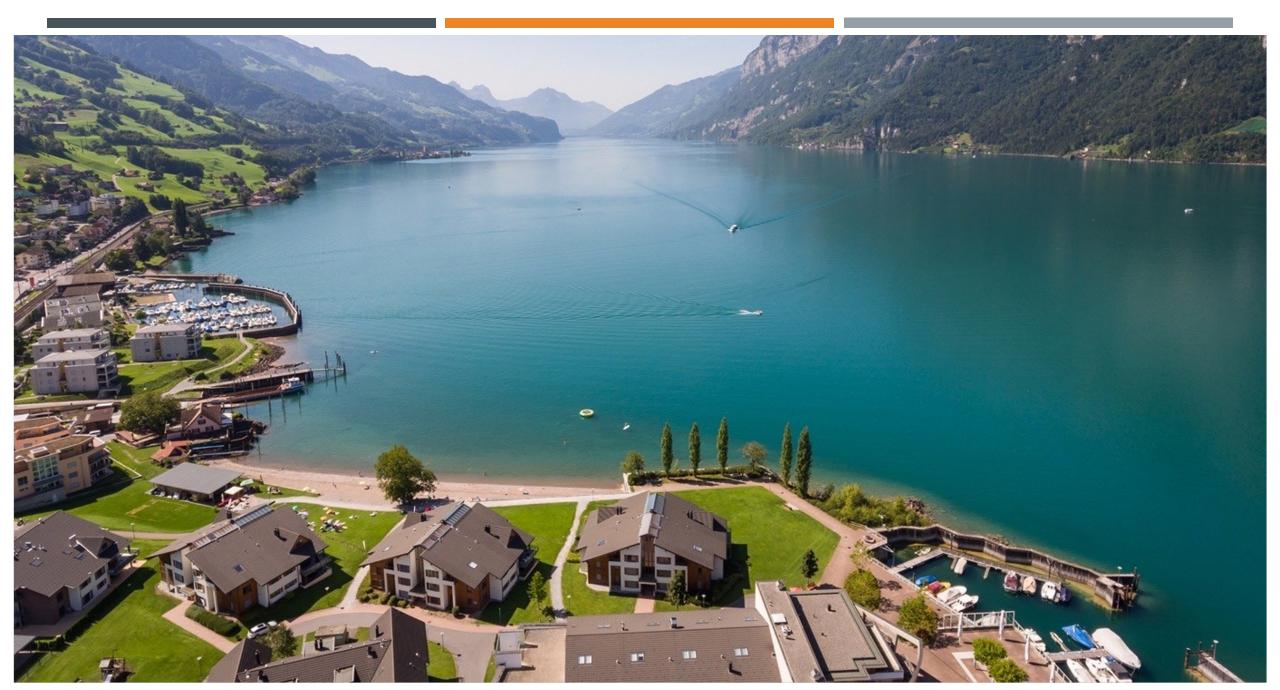

#### **Resort Walensee**

Resort Walensee in Unterterzen is located directly on the picturesque Walensee between the imposing Churfirsten chain and the Flumserberg.

Due to its unique location as well as the very well-maintained infrastructure, the Resort Walensee enjoys enormous international popularity.

Thanks to very good connections to public transport and the freeway, you can be in Zurich within 40 minutes or in Chur within 20 minutes.

The Resort Walensee is unique as far as leisure activities are concerned. The direct lake access offers all kinds of water sports. There is a harbor directly in the Resort Walensee and one in the immediate vicinity. The mountain cable car which takes you to the heart of the skiing and hiking area of the Flumserberge can be reached on foot in 2 minutes through an underpass.