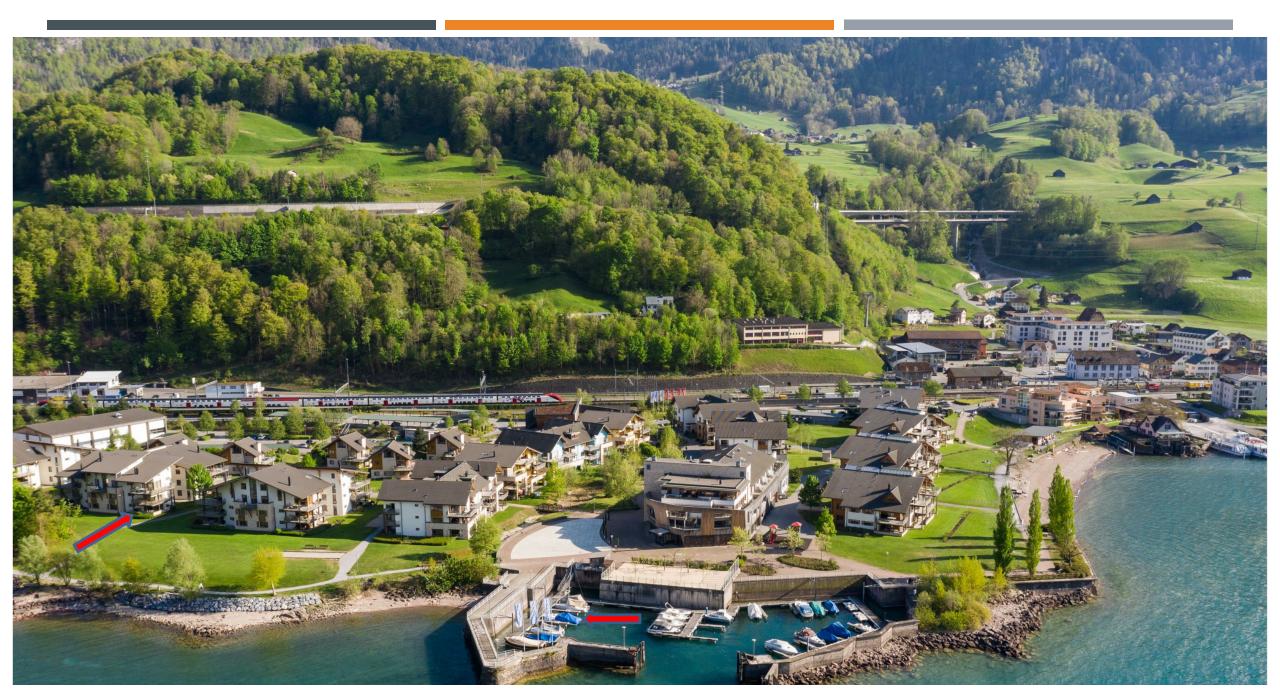

## **Situation & Location**

Your apartment 58 is located in the apartment building B2 circled in red.

The associated carport is located in the immediate vicinity of your apartment. This is circled in blue.