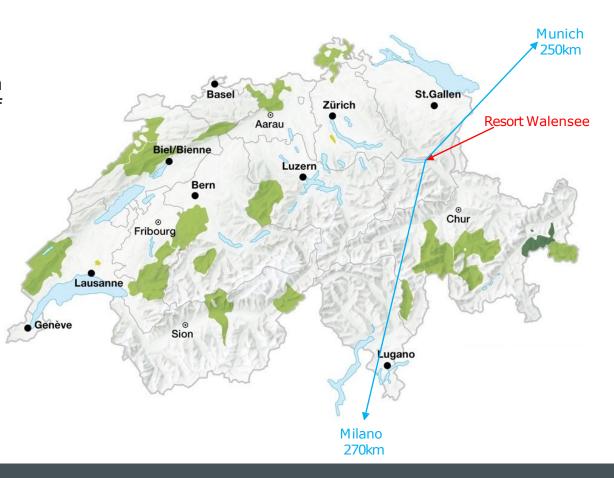

# **Geographical Location & Distances**

The location is particularly suitable for excursions to Heidiland. Walkings around Walenee. By car or train in the direction of Zurich, to Bad Ragaz or to the whole of Switzerland.

The boarder to Germany and Austria are very close.

#### Distances:

Bad Ragaz 15 min. Vaduz 20 min. Chur 30 min. Zürich 40 min. Luzern 55 min. 1 h 45min Lugano Genf 3 h 30 min. Interlaken 2 h 15 min. Grindelwald 2 h 00 min. 2 h 45 min. Milano 2 h 30 min. München