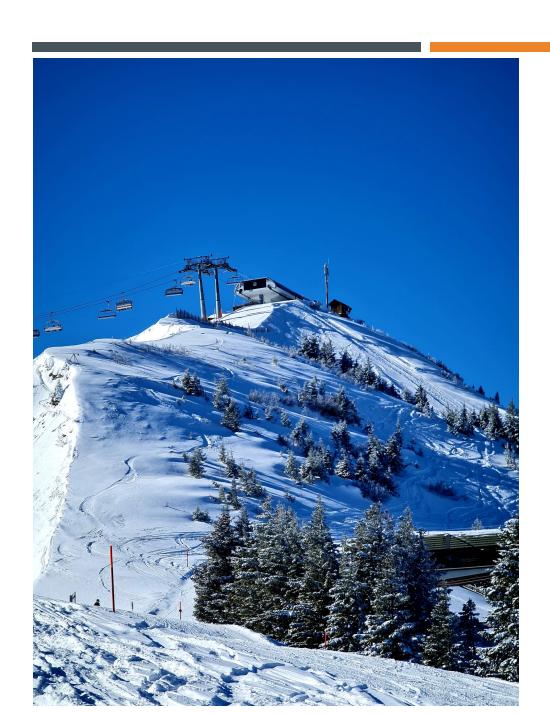

Thanks to very good connections to public transport and the freeway, you can be in Zurich within 40 minutes or in Chur within 20 minutes.

The Resort Walensee is unique as far as leisure activities are concerned. The direct lake access offers all kinds of water sports. There is a harbor directly in the Resort Walensee and one in the immediate vicinity. The mountain cable car which takes you to the heart of the skiing and hiking area of the Flumserberge can be reached on foot in 2 minutes through an underpass.