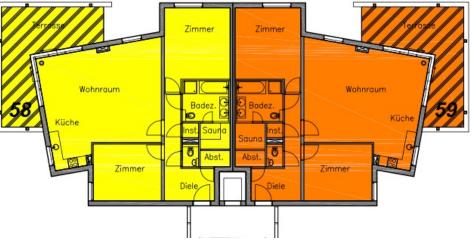

## Groundplan Apartment →

- +Open, bright, spacious
- +Large Terrasse direct lake access
- + Unobstructable lake and mountain view
- + Direct Lake and mountain access
- + Sunbathing lawn
- + Hug Garden and greenery

31/2-Zimmerwohnung Nr.58

110m<sup>2</sup> + Terrasse ca. 26m<sup>2</sup> (STWE 10348)

3½-Zimmerwohnung Nr.58 110m² + Terrasse ca. 26m² (STWE 10348) 3½-Zimmerwohnung Nr.59 110m² + Terrasse ca. 26m² (STWE 10349)

The De Luxe Apartment enchants with 2 bedrooms, a large living room with unobstructed lake view. Furthermore, the apartment impresses with a fully equipped kitchen and a sauna in the bathroom. This De luxe apartment can be purchased as a first or second home. The apartment is unique because of its unobstructable location in the first line of the lake with direct access to the lake and a view of the picturesque Walensee and the imposing Churfirsten.

Directly in the entrance there is a spacious reduit. Walking along the corridor you reach a bedroom with direct access to the toilet. Further along the corridor you will find another storage room and to the left of it the access to the incomparable large, open, cozy and charmingly furnished living room with fireplace as well as the dining area and the fully equipped kitchen.

If you keep the patio doors open, Walensee is right at your feet. When the lake is gray and impetuous waves foam, the beautiful fireplace makes for cozy evenings. If you go further down the corridor you will find another wet room with bathtub, shower, washbasin, toilet and a spacious sauna which you can use especially on winter days. After the sauna you are welcome to cool off directly in the Walensee. At the end of the hallway is another large bedroom with a direct view at the Lake.