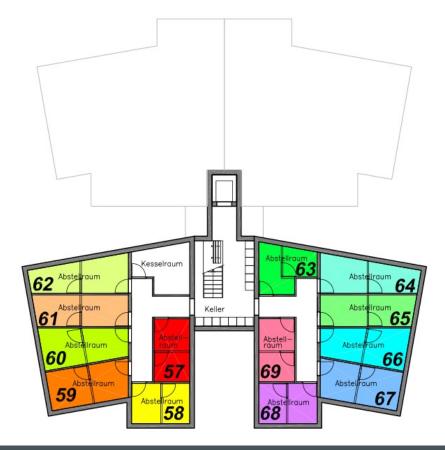

# **Groundplan Basement 58**

## Storage room

In case of renting your apartment, this prebasement can serve as a storage room for your guests. You have access to this cellar compartment with the apartment key .

## Owner storage room

This cellar is intended for you as the owner. The access to this compartment is only for the owner.