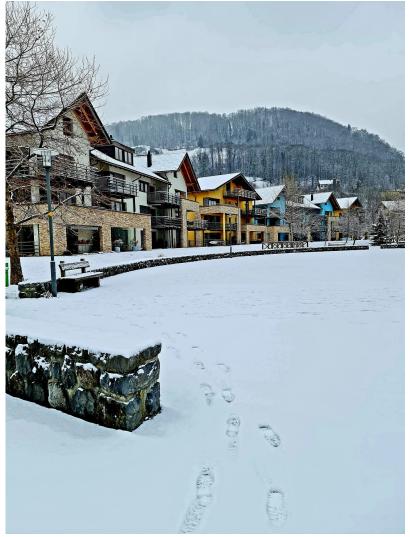

#### **Resort Walensee**

Resort Walensee in Unterterzen is located directly on the picturesque Walensee between the imposing Churfirsten chain and the Flumserberg.

Due to its unique location as well as the very well-maintained infrastructure, the Resort Walensee enjoys enormous international popularity.

Thanks to very good connections to public transport and the freeway, you can be in Zurich within 40 minutes or in Chur within 20 minutes.

The Resort Walensee is unique as far as leisure activities are concerned. The direct lake access offers all kinds of water sports. There is a harbor directly in the Resort Walensee and one in the immediate vicinity. The mountain cable car which takes you to the heart of the skiing and hiking area of the Flumserberge can be reached on foot in 2 minutes through an underpass.