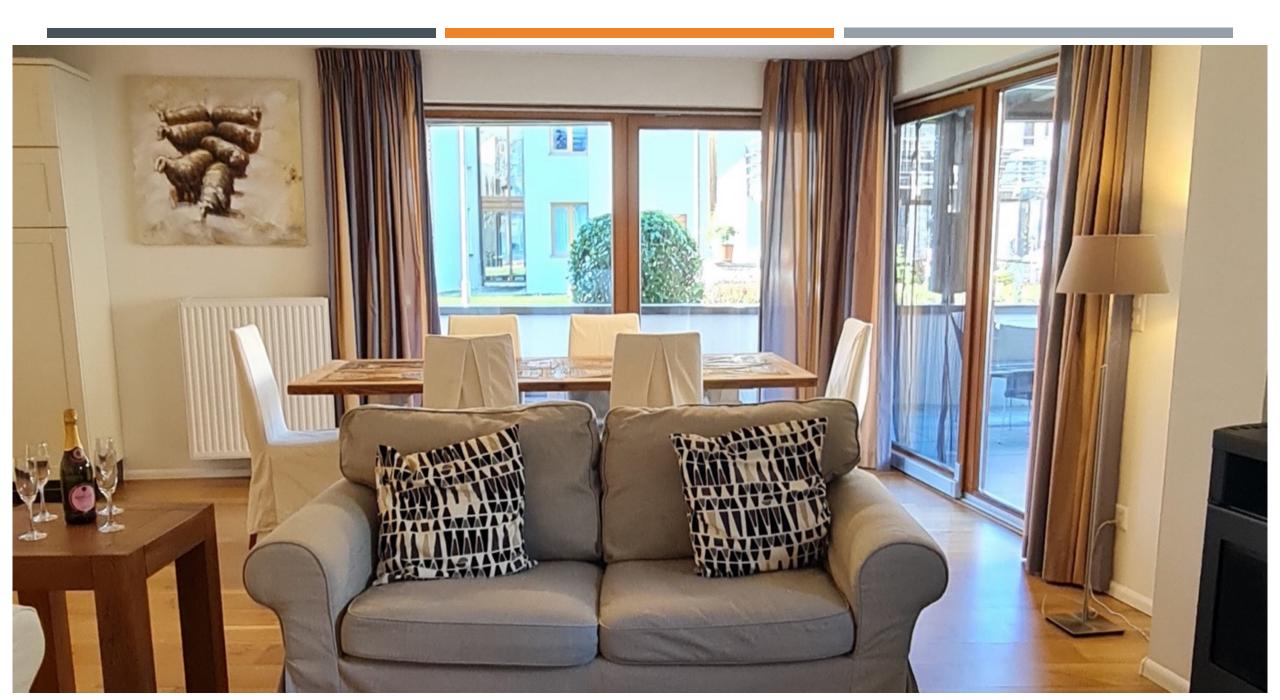

## Your oasis of well - being at Walensee

This sensationally located De Luxe Apartment captivates everyone with its unique unobstructable view and direct lake access. A rarity in Switzerland to find an Apartment with direct lake access.

The De Luxe Apartment enchants with 2 bedrooms, a large living room with unobstructed lake view. Furthermore, the apartment impresses with a fully equipped kitchen and a sauna in the bathroom. This De luxe apartment can be purchased as a first or second home. The apartment is unique because of its unobstructable location in the first line of the lake with direct access to the lake and a view of the picturesque Walensee and the imposing Churfirsten.

Directly in the entrance there is a spacious reduit. Walking along the corridor you reach a bedroom with direct access to the toilet. Further along the corridor you will find another storage room and to the left of it the access to the incomparable large, open, cozy and charmingly furnished living room with fireplace as well as the dining area and the fully equipped kitchen.

If you keep the patio doors open, Walensee is right at your feet. When the lake is gray and impetuous waves foam, the beautiful fireplace makes for cozy evenings. If you go further down the corridor you will find another wet room with bathtub, shower, washbasin, toilet and a spacious sauna which you can use especially on winter days. After the sauna you are welcome to cool off directly in the Walensee. At the end of the hallway is another large bedroom with a direct view at the Lake.