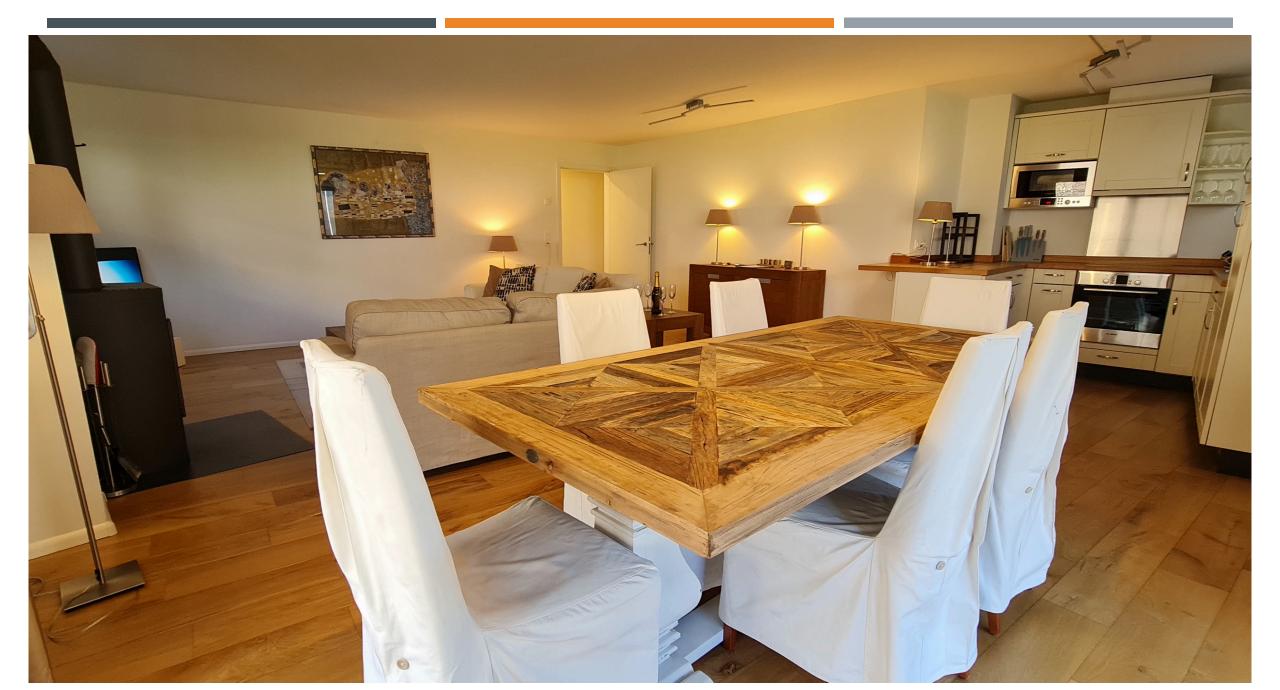

Directly in the entrance there is a spacious reduit. Walking along the corridor you reach a bedroom with direct access to the toilet. Further along the corridor you will find another storage room and to the left of it the access to the incomparable large, open, cozy and charmingly furnished living room with fireplace as well as the dining area and the fully equipped kitchen.

If you keep the patio doors open, Walensee is right at your feet. When the lake is gray and impetuous waves foam, the beautiful fireplace makes for cozy evenings. If you go further down the corridor you will find another wet room with bathtub, shower, washbasin, toilet and a spacious sauna which you can use especially on winter days. After the sauna you are welcome to cool off directly in the Walensee. At the end of the hallway is another large bedroom with a direct view at the Lake.