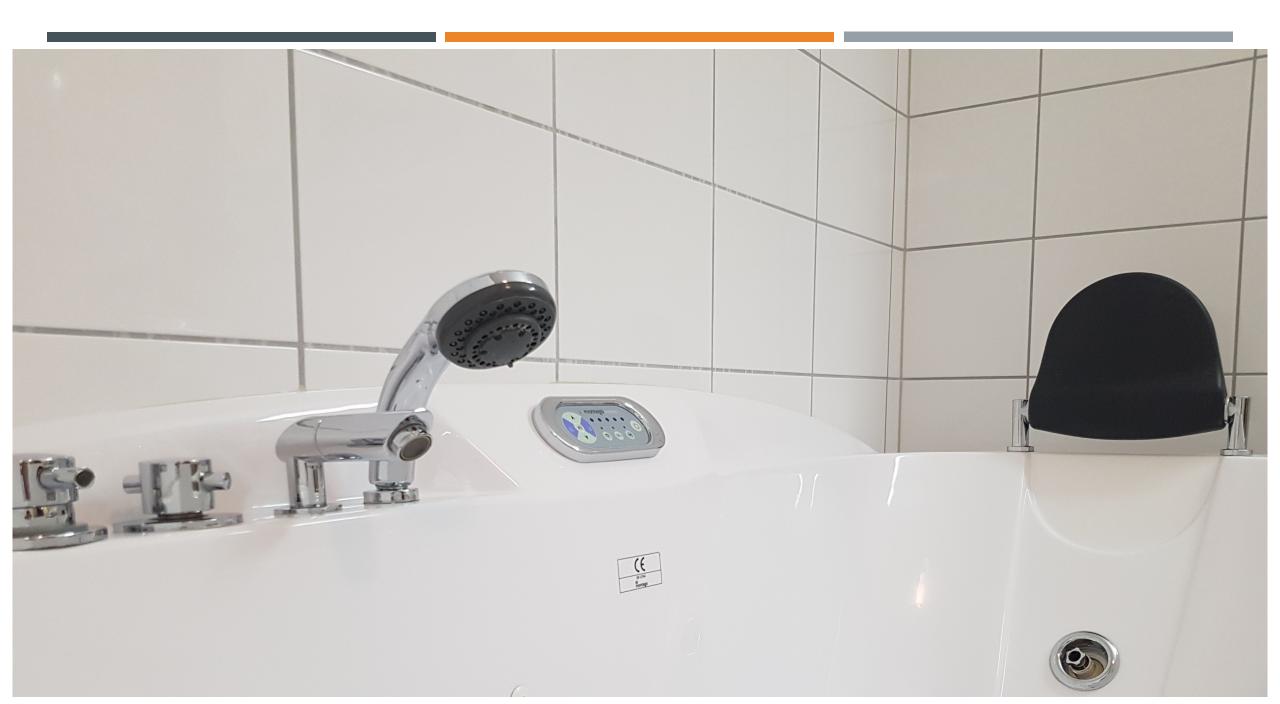

If you keep the patio doors open, Walensee is right at your feet. When the lake is gray and impetuous waves foam, the beautiful fireplace makes for cozy evenings. If you go further down the corridor you will find another wet room with bathtub, shower, washbasin, toilet and a spacious sauna which you can use especially on winter days. After the sauna you are welcome to cool off directly in the Walensee. At the end of the hallway is another large bedroom with a direct view at the Lake.