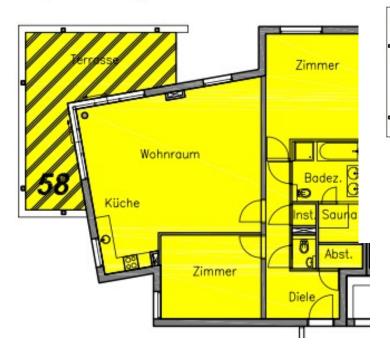

## Groundplan Apartment →

- +Open, bright, spacious
- +Large Terrasse direct lake access
- + Unobstructable lake and mountain view
- + Direct Lake and mountain access
- + Sunbathing lawn
- + Hug Garden and greenery

31/2-Zimmerwohnung Nr.58

110m<sup>2</sup> + Terrasse ca. 26m<sup>2</sup> (STWE 10348)

3½-Zimmerwohnung Nr.58 110m² + Terrasse ca. 26m² (STWE 10348) 3½-Zimmerwohnung Nr.59 110m² + Terrasse ca. 26m² (STWE 10349)