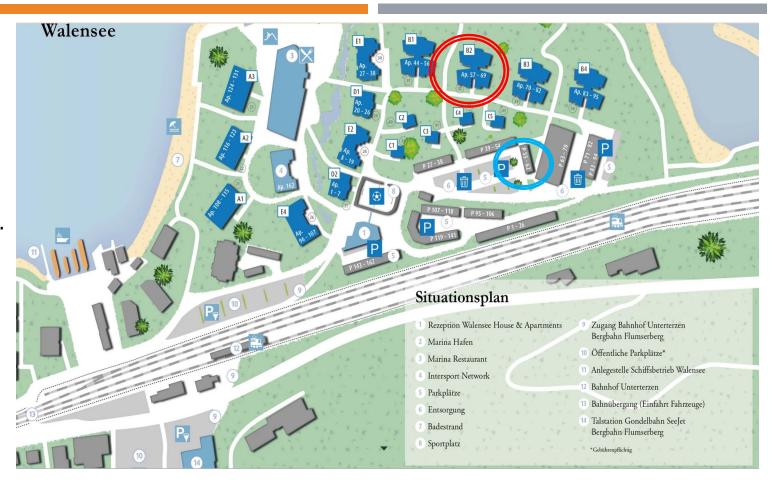

## **Situation & Location**

Your apartment 58 is located in the apartment building B2 circled in red.

The associated carport is located in the immediate vicinity of your apartment. This is circled in blue.