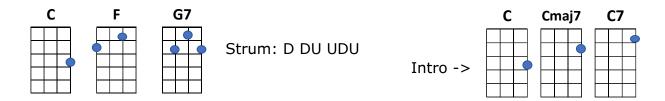

## 1. Let Me Be Your Teddy Bear - Elvis Presley

Intro: C Cmaj7 C7 Cmaj7 C/ (DUDUDUDUD/)

Verse: [C] Baby let me be, your [F] lovin' Teddy [C] Bear

[F] Put a chain around my neck, and lead me any [C] where