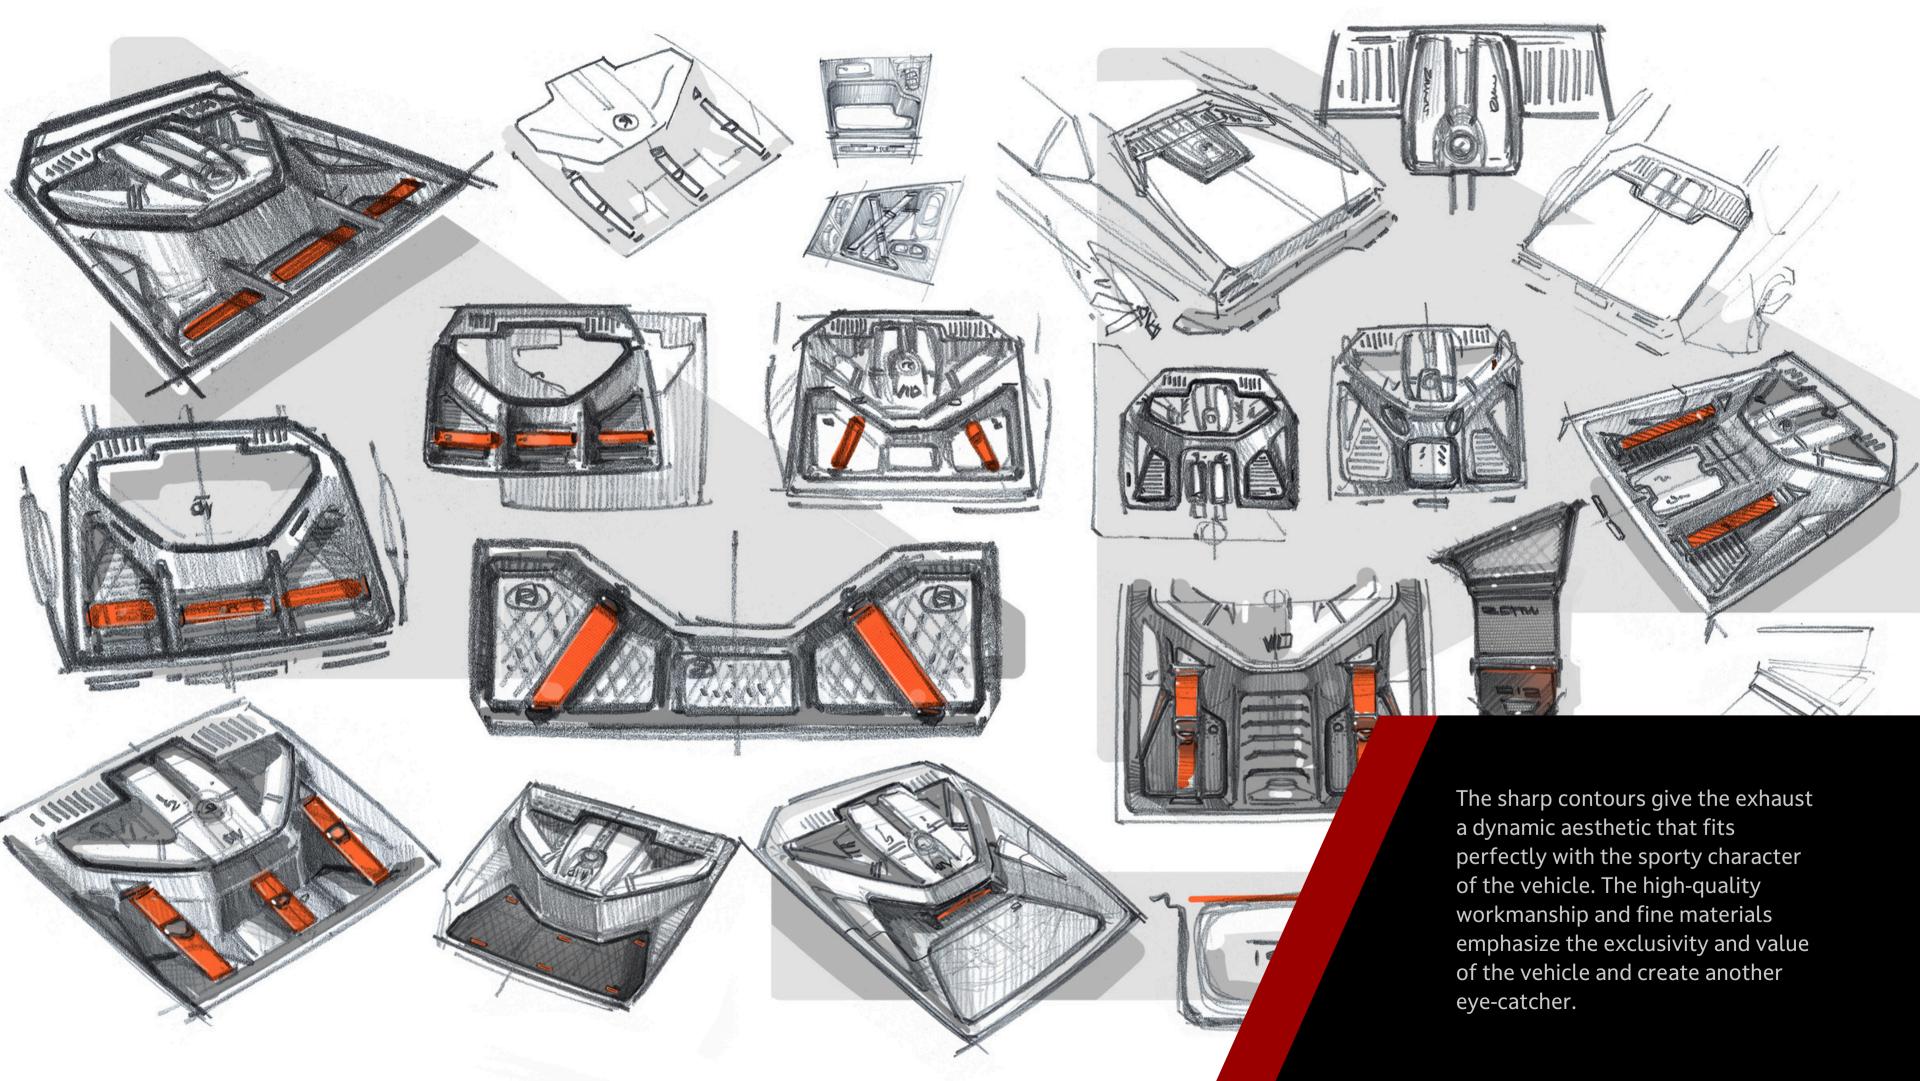

#### **AIRBOX**

A car like the Pantera, which not only impresses with its optics, but also driving pleasure, quality and prestige, is difficult to top. Nevertheless, with our "Restomod" reinterpretation, we not only provide this masterpiece with more contemporary elements visually, but also with an even more powerful and sportier engine and engine components. The sound of the engine and the driving experience awaken unprecedented emotions and convey a sense of style and exclusivity.

#### **CHASSIS**

The carbon bodywork and high-performance suspension are the key elements that make this vehicle a true performance monster. The light yet robust carbon bodywork not only ensures an impressive look, but also improved aerodynamics and greater vehicle rigidity. The performance-optimized suspension enables a precise and sporty driving style, while the weight reduction reduces the vehicle's overall consumption and improves acceleration. Together, these three components ensure an incomparable driving experience that delights both on the racetrack and on the road.