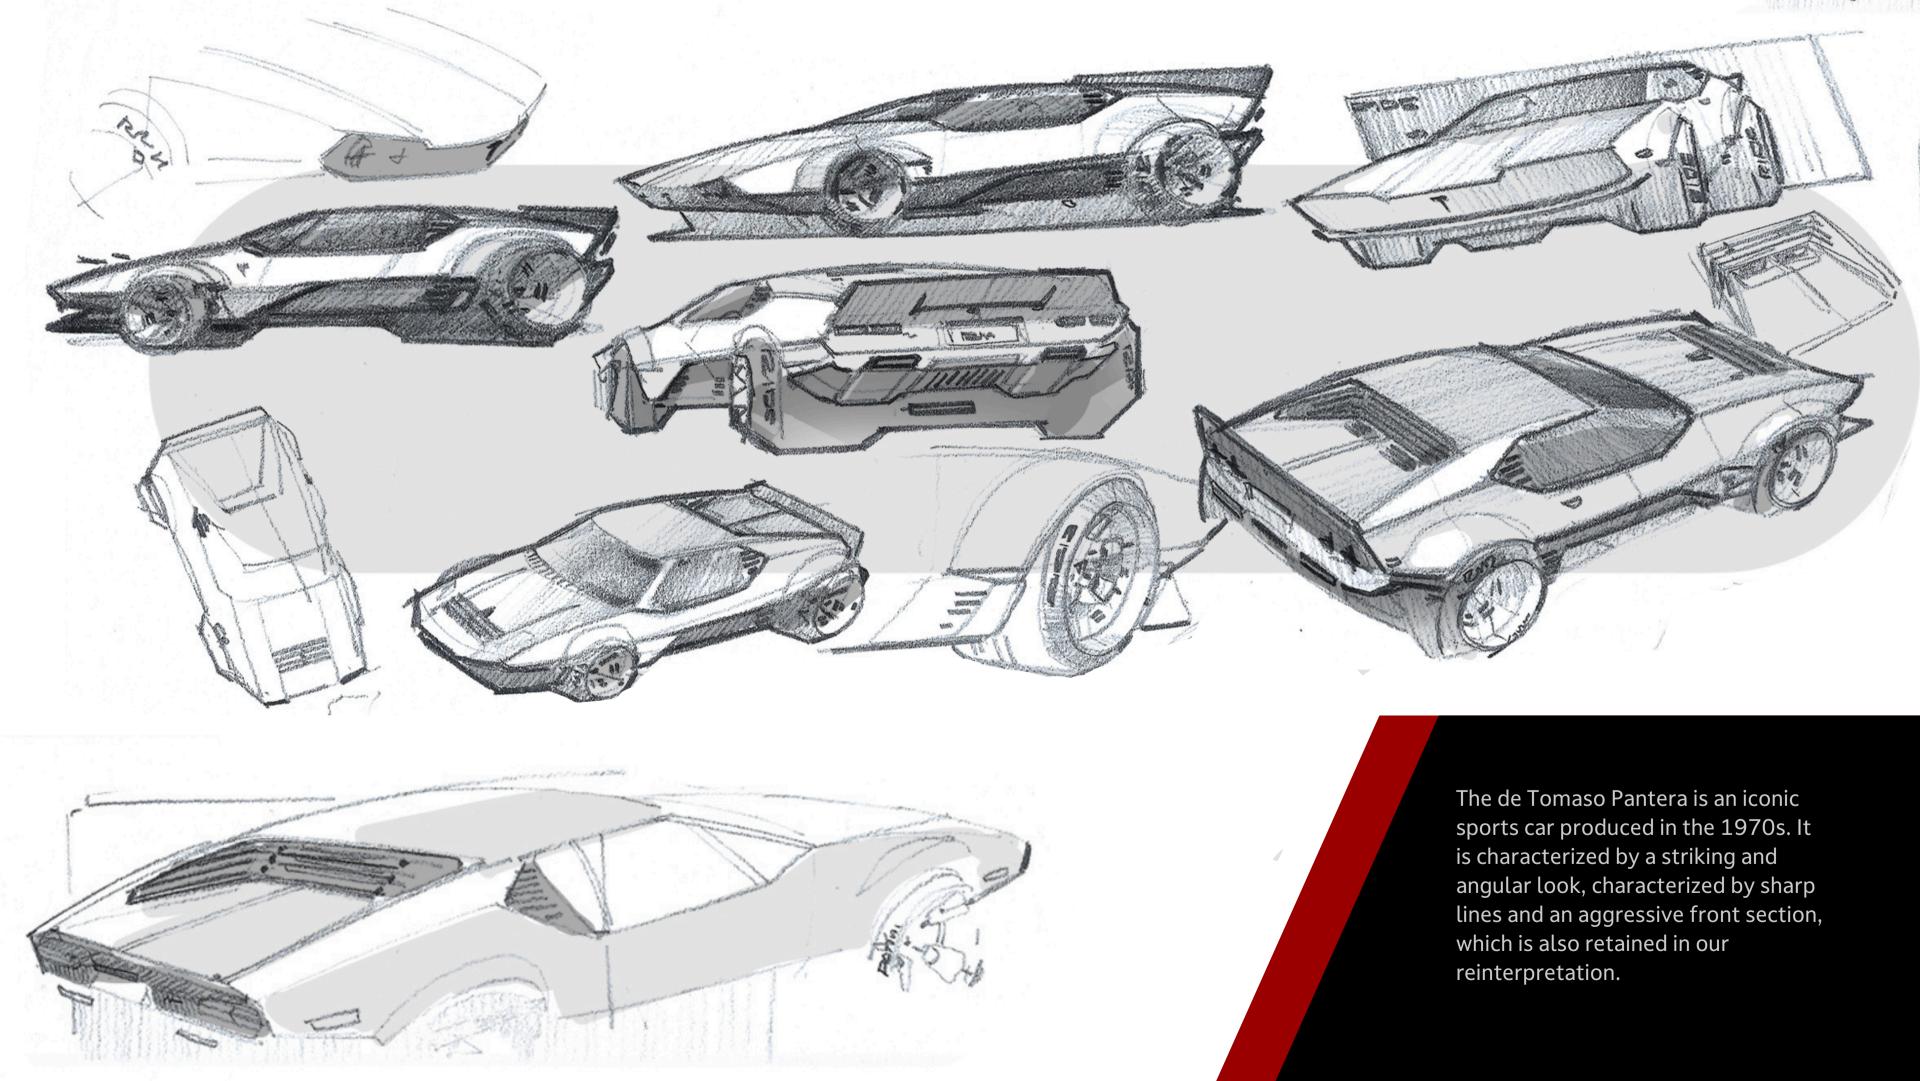

### PANTERA RESTOMOD

PROJECT PRESENTATION

# VISION / VALUES

Our project combines the timeless elegance of the legendary De Tomaso Pantera with state-of-the-art comfort and performance. We transform this classic car into a modern lightweight vehicle that combines the fascination of the original with contemporary technology. Experience the perfect symbiosis of nostalgia and innovation and be inspired by our unique project.

#### **AIRBOX**

A car like the Pantera, which not only impresses with its optics, but also driving pleasure, quality and prestige, is difficult to top. Nevertheless, with our "Restomod" reinterpretation, we not only provide this masterpiece with more contemporary elements visually, but also with an even more powerful and sportier engine and engine components. The sound of the engine and the driving experience awaken unprecedented emotions and convey a sense of style and exclusivity.

#### **CHASSIS**

The carbon bodywork and high-performance suspension are the key elements that make this vehicle a true performance monster. The light yet robust carbon bodywork not only ensures an impressive look, but also improved aerodynamics and greater vehicle rigidity. The performance-optimized suspension enables a precise and sporty driving style, while the weight reduction reduces the vehicle's overall consumption and improves acceleration. Together, these three components ensure an incomparable driving experience that delights both on the racetrack and on the road.

#### **OPTIC**

The car is a true masterpiece in terms of appearance. It is made from the finest materials such as carbon, leather and titanium, which not only gives it a luxurious look but also guarantees incredible durability. The reimagined design of the vehicle is a real eye-catcher and attracts everyone's attention.