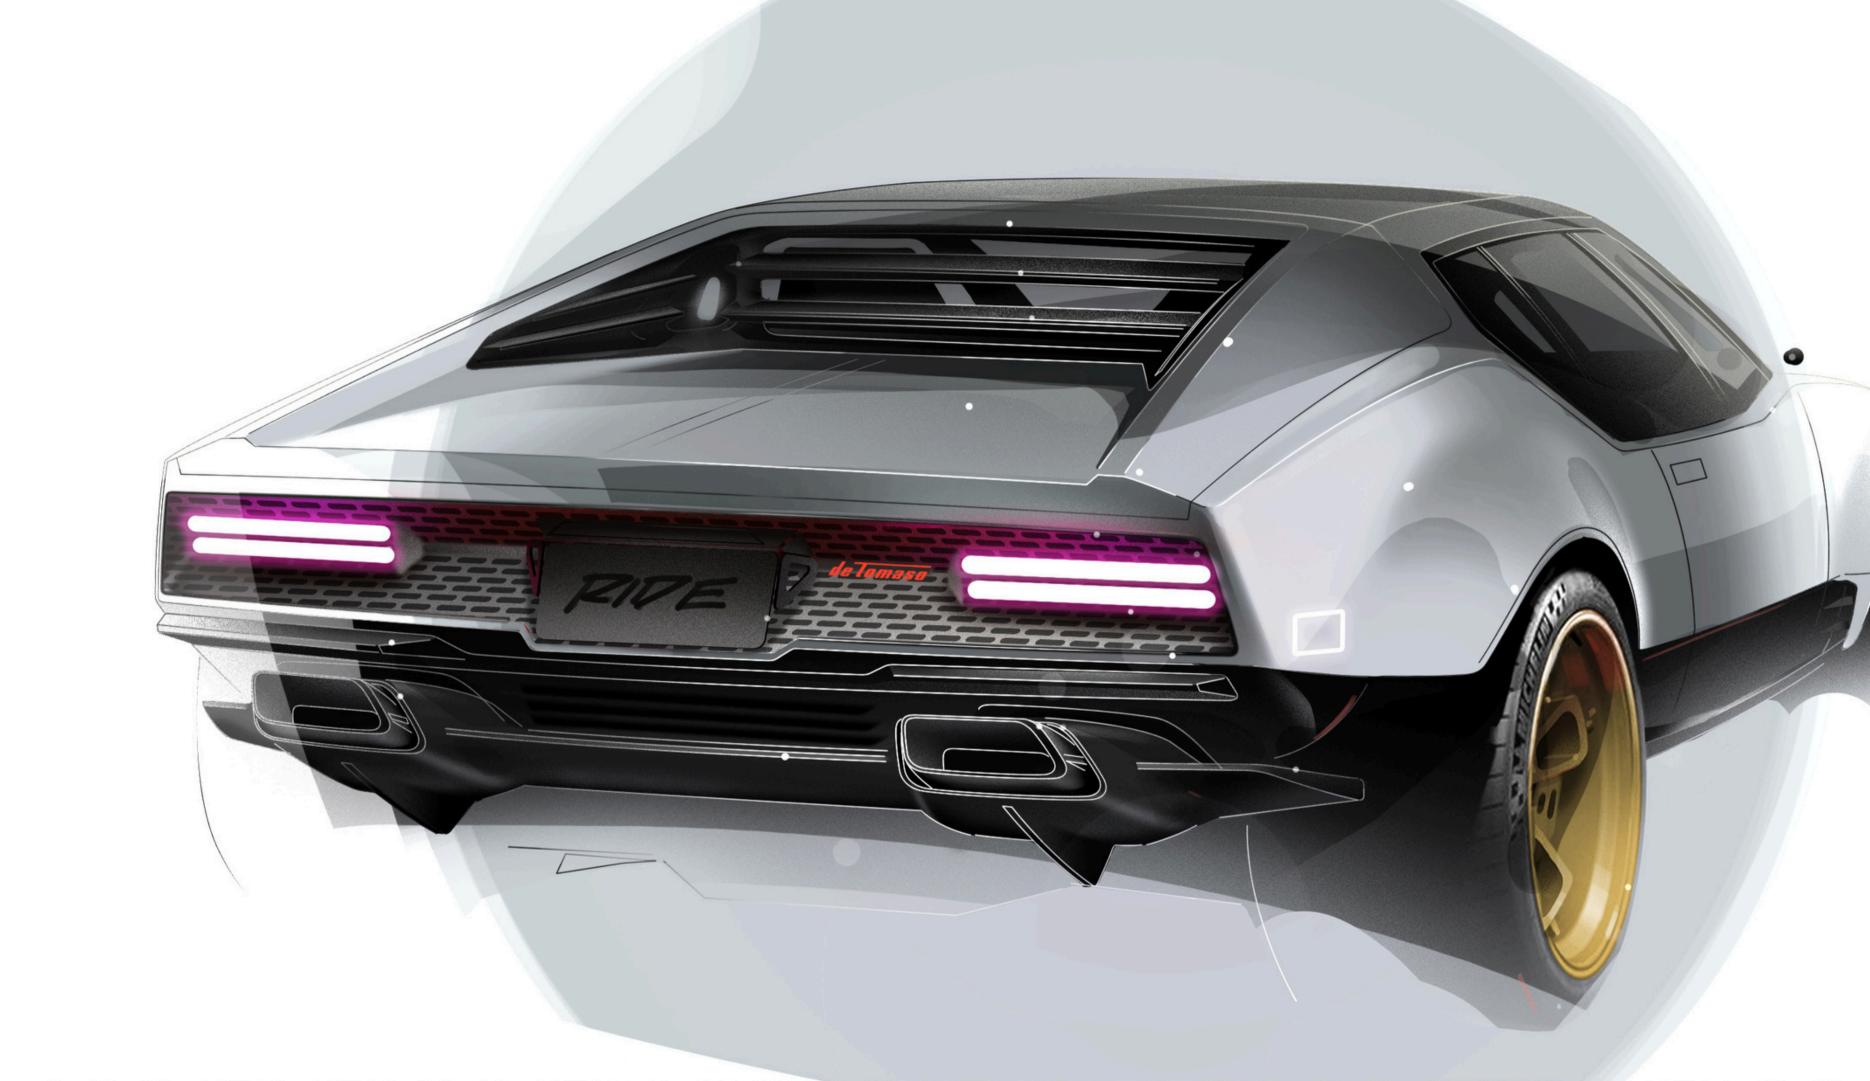

## DYNAMIC CONSTRUCTION

#### **CHASSIS**

The carbon bodywork and high-performance suspension are the key elements that make this vehicle a true performance monster. The light yet robust carbon bodywork not only ensures an impressive look, but also improved aerodynamics and greater vehicle rigidity. The performance-optimized suspension enables a precise and sporty driving style, while the weight reduction reduces the vehicle's overall consumption and improves acceleration. Together, these three components ensure an incomparable driving experience that delights both on the racetrack and on the road.