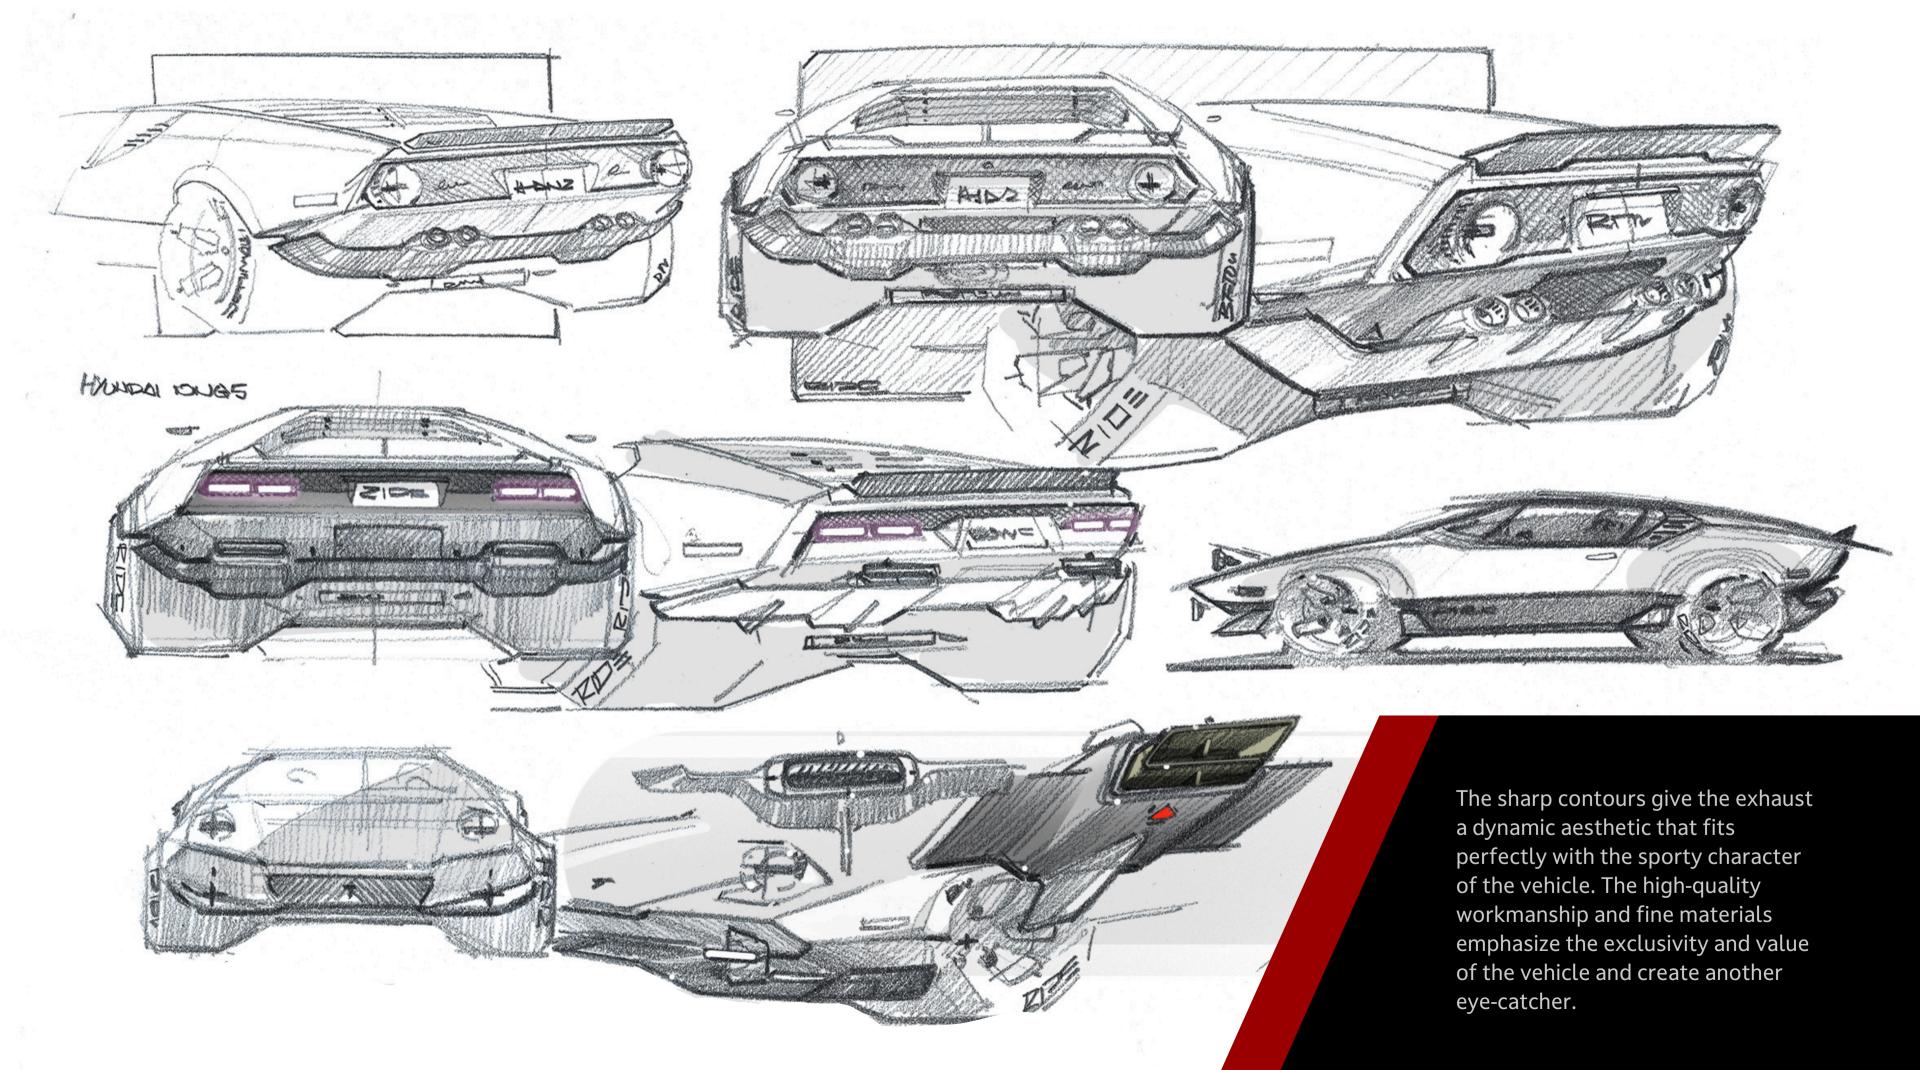

### UNIQUE APPERANCE

#### **OPTIC**

The car is a true masterpiece in terms of appearance. It is made from the finest materials such as carbon, leather and titanium, which not only gives it a luxurious look but also guarantees incredible durability. The reimagined design of the vehicle is a real eye-catcher and attracts everyone's attention.

The magnesium rims are special, as they are not only light but also ensure improved performance. They give the car a sporty look and underline its dynamism. Overall, this car is a real work of art on wheels that impresses not only with its external beauty, but also with its high-quality workmanship and technical innovations.