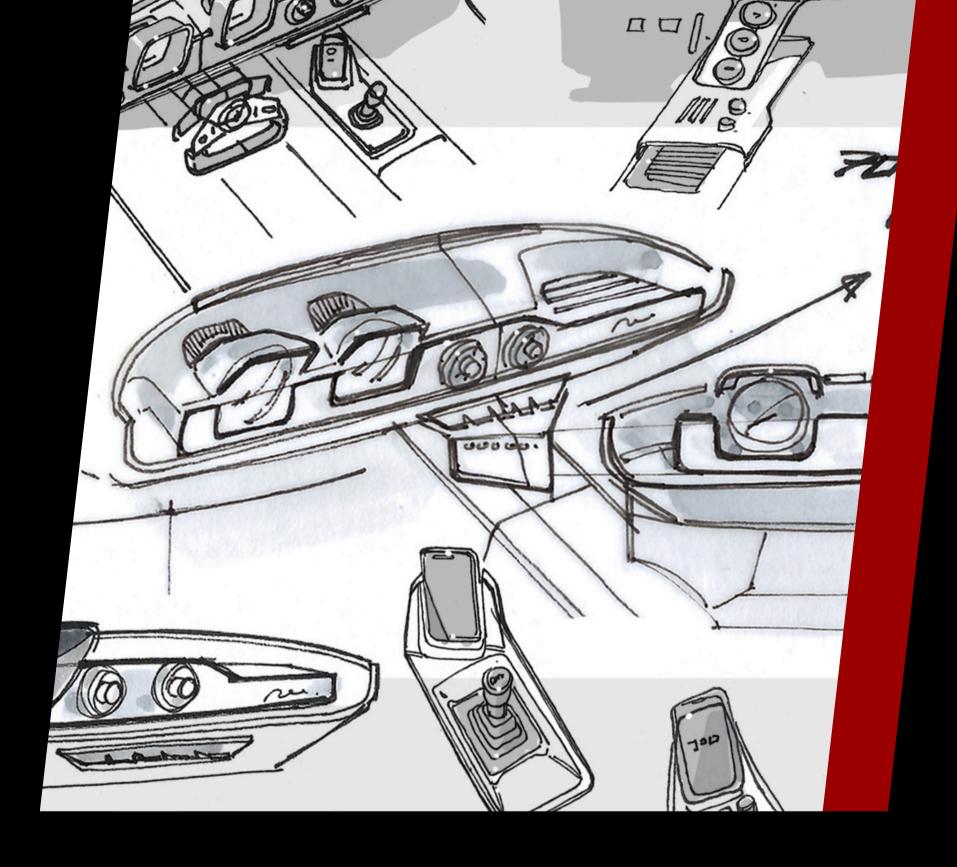

#### **INTERIOUR**

The interior of the de Tomaso Pantera exudes a unique mix of elegance and sportiness. The use of high-quality materials gives the interior a luxurious look. The craftsmanship and attention to detail can be felt in every element, giving the interior an exclusive touch.

Sporty accents such as contrasting seams and carbon elements underline the dynamic performance of the vehicle. The ergonomic design of the cockpit and seats ensures a comfortable driving experience and optimal control of the car.