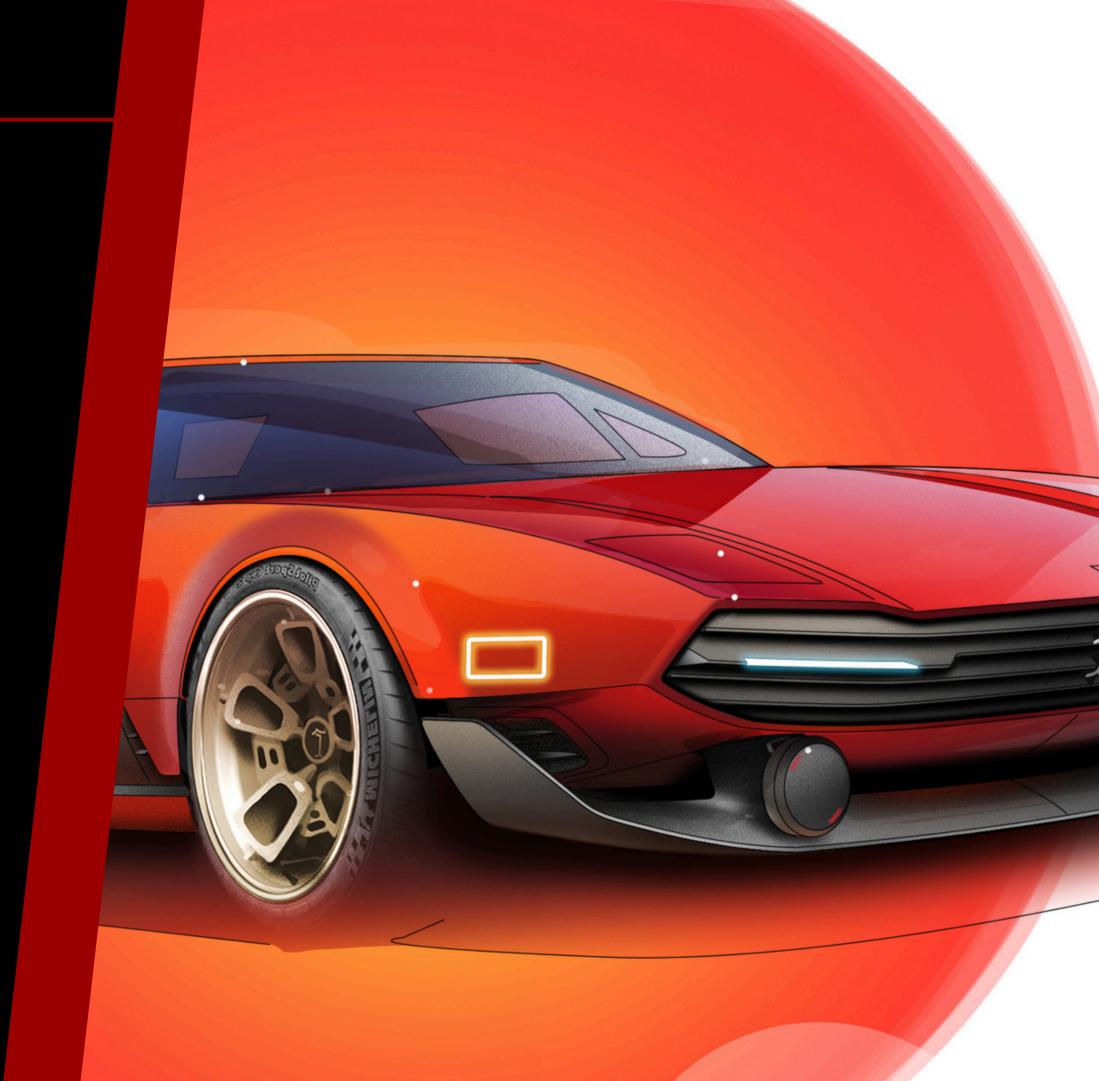

#### **OPTIC**

The car is a true masterpiece in terms of appearance. It is made from the finest materials such as carbon, leather and titanium, which not only gives it a luxurious look but also guarantees incredible durability. The reimagined design of the vehicle is a real eye-catcher and attracts everyone's attention.

The magnesium rims are special, as they are not only light but also ensure improved performance. They give the car a sporty look and underline its dynamism. Overall, this car is a real work of art on wheels that impresses not only with its external beauty, but also with its high-quality workmanship and technical innovations.