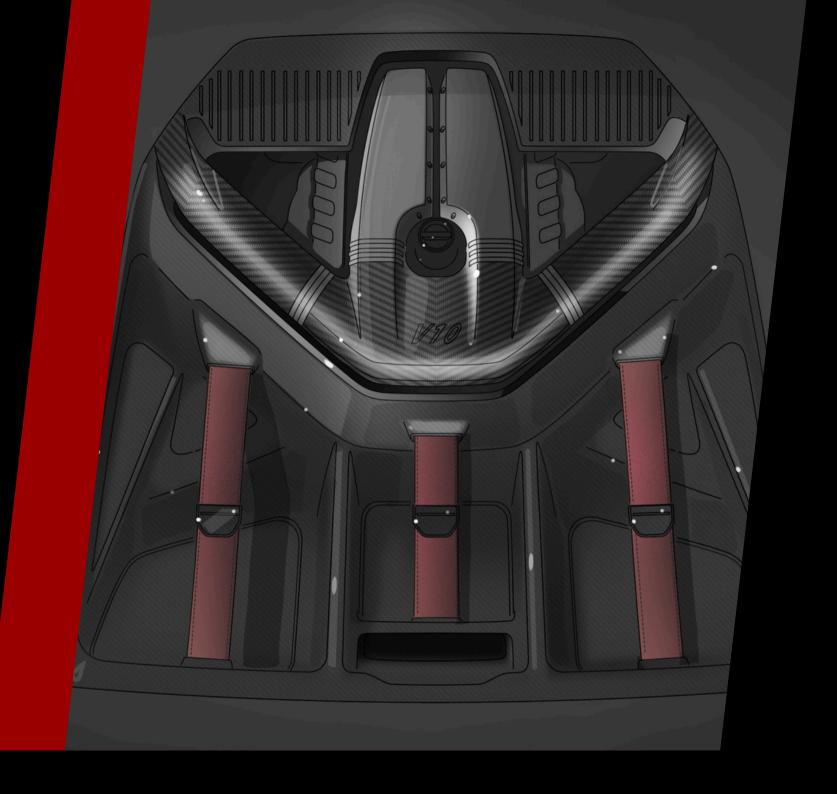

#### LAMBORGHINI V10

The vehicle is equipped with a 6-speed manual transmission, which enables precise and sporty shifting. The rear-wheel drive achieves optimal weight distribution, which leads to improved performance. In addition, the car has a powerful braking system that provides reliable deceleration and thus ensures safety at high speeds.

#### **INTERIOUR**

The interior of the de Tomaso Pantera exudes a unique mix of elegance and sportiness. The use of high-quality materials gives the interior a luxurious look. The craftsmanship and attention to detail can be felt in every element, giving the interior an exclusive touch.

Sporty accents such as contrasting seams and carbon elements underline the dynamic performance of the vehicle. The ergonomic design of the cockpit and seats ensures a comfortable driving experience and optimal control of the car.