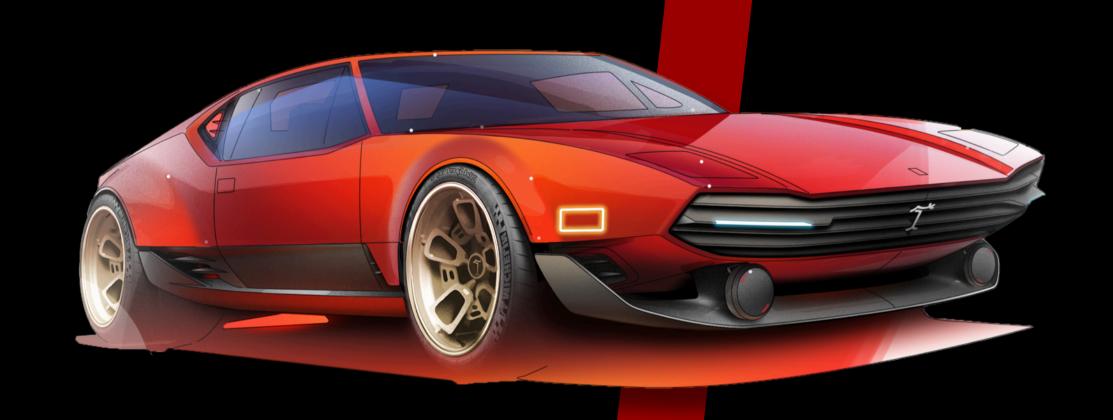

### UNIQUE APPERANCE

#### **OPTIC**

The car is a true masterpiece in terms of appearance. It is made from the finest materials such as carbon, leather and titanium, which not only gives it a luxurious look but also guarantees incredible durability. The reimagined design of the vehicle is a real eye-catcher and attracts everyone's attention.

The magnesium rims are special, as they are not only light but also ensure improved performance. They give the car a sporty look and underline its dynamism. Overall, this car is a real work of art on wheels that impresses not only with its external beauty, but also with its high-quality workmanship and technical innovations.