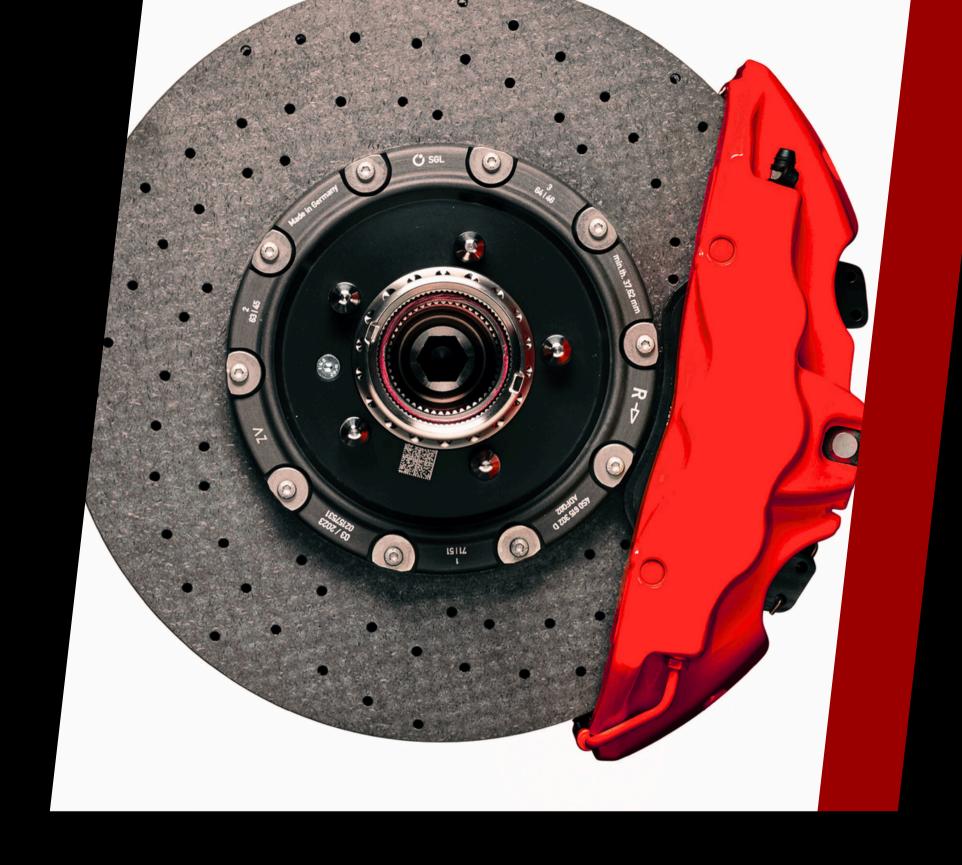

### MATERIAL INNOVATIONS

#### **CERAMIC BRAKES**

Ceramic brakes are significantly lighter than steel brakes, resulting in improved vehicle dynamics and reduced unsprung mass.

In addition, ceramic brakes can withstand extremely high temperatures, resulting in better braking performance and less fading during sporty driving. Also they are very low-wear and therefore have a significantly longer service life.