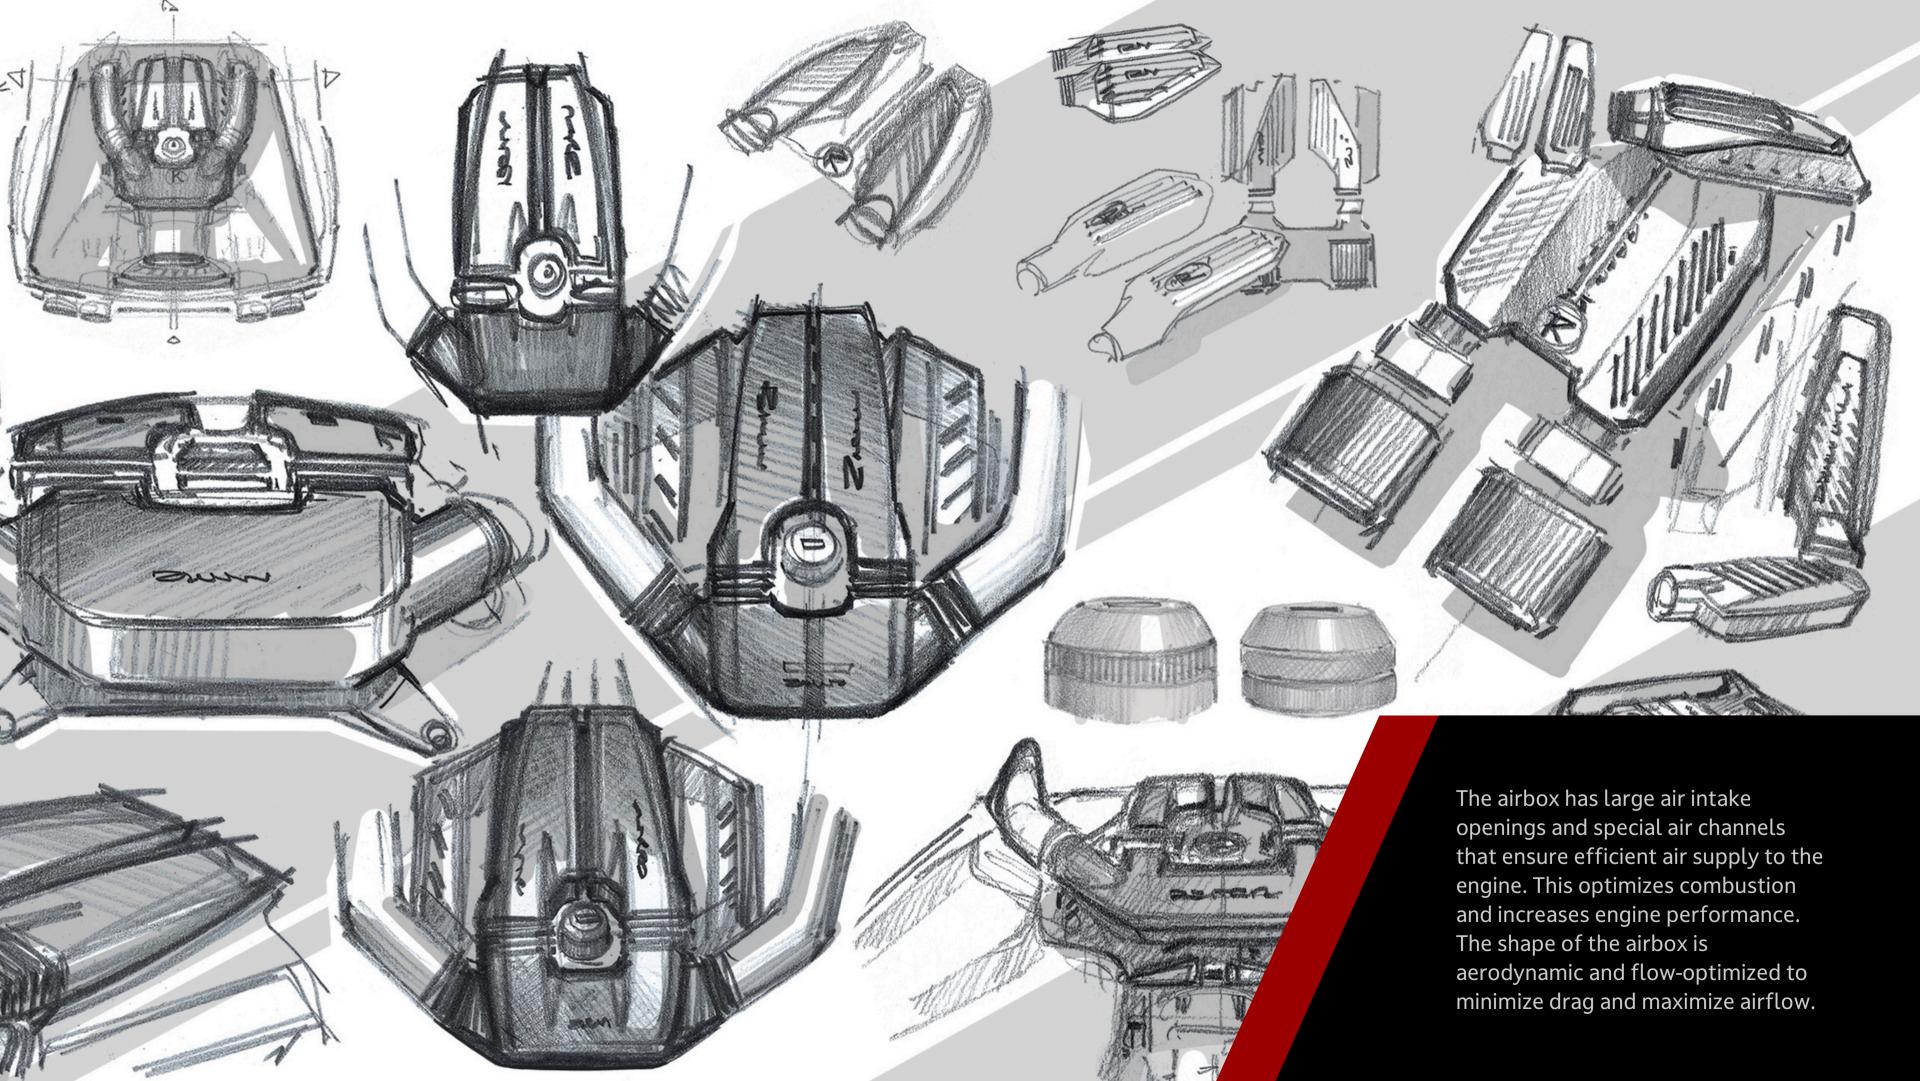

## ENGINE COMPONENTS

#### **AIRBOX**

A car like the Pantera, which not only impresses with its optics, but also driving pleasure, quality and prestige, is difficult to top. Nevertheless, with our "Restomod" reinterpretation, we not only provide this masterpiece with more contemporary elements visually, but also with an even more powerful and sportier engine and engine components. The sound of the engine and the driving experience awaken unprecedented emotions and convey a sense of style and exclusivity.