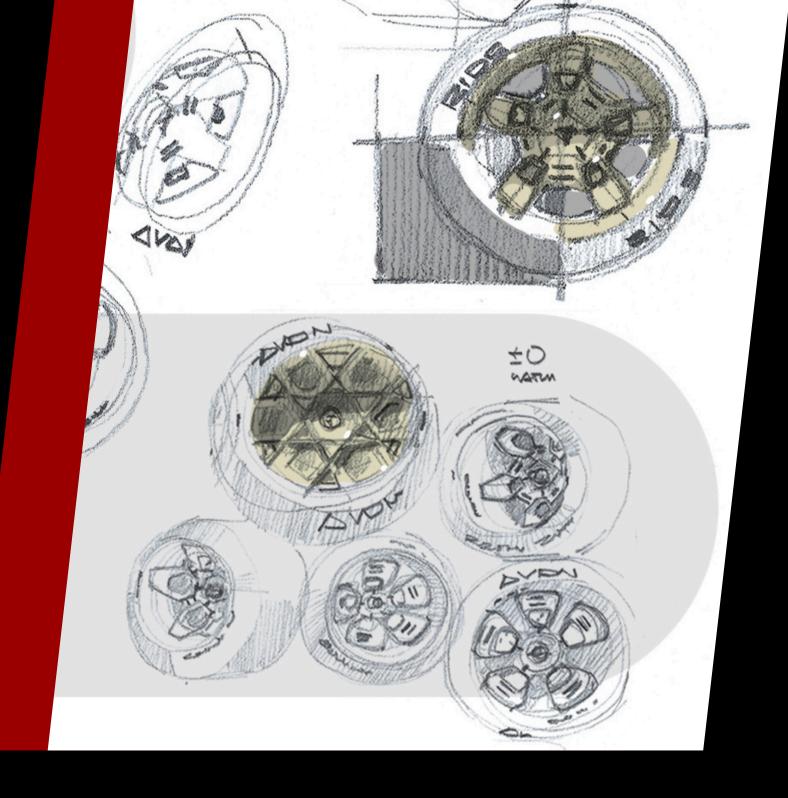

The magnesium rims are special, as they are not only light but also ensure improved performance. They give the car a sporty look and underline its dynamism. Overall, this car is a real work of art on wheels that impresses not only with its external beauty, but also with its high-quality workmanship and technical innovations.