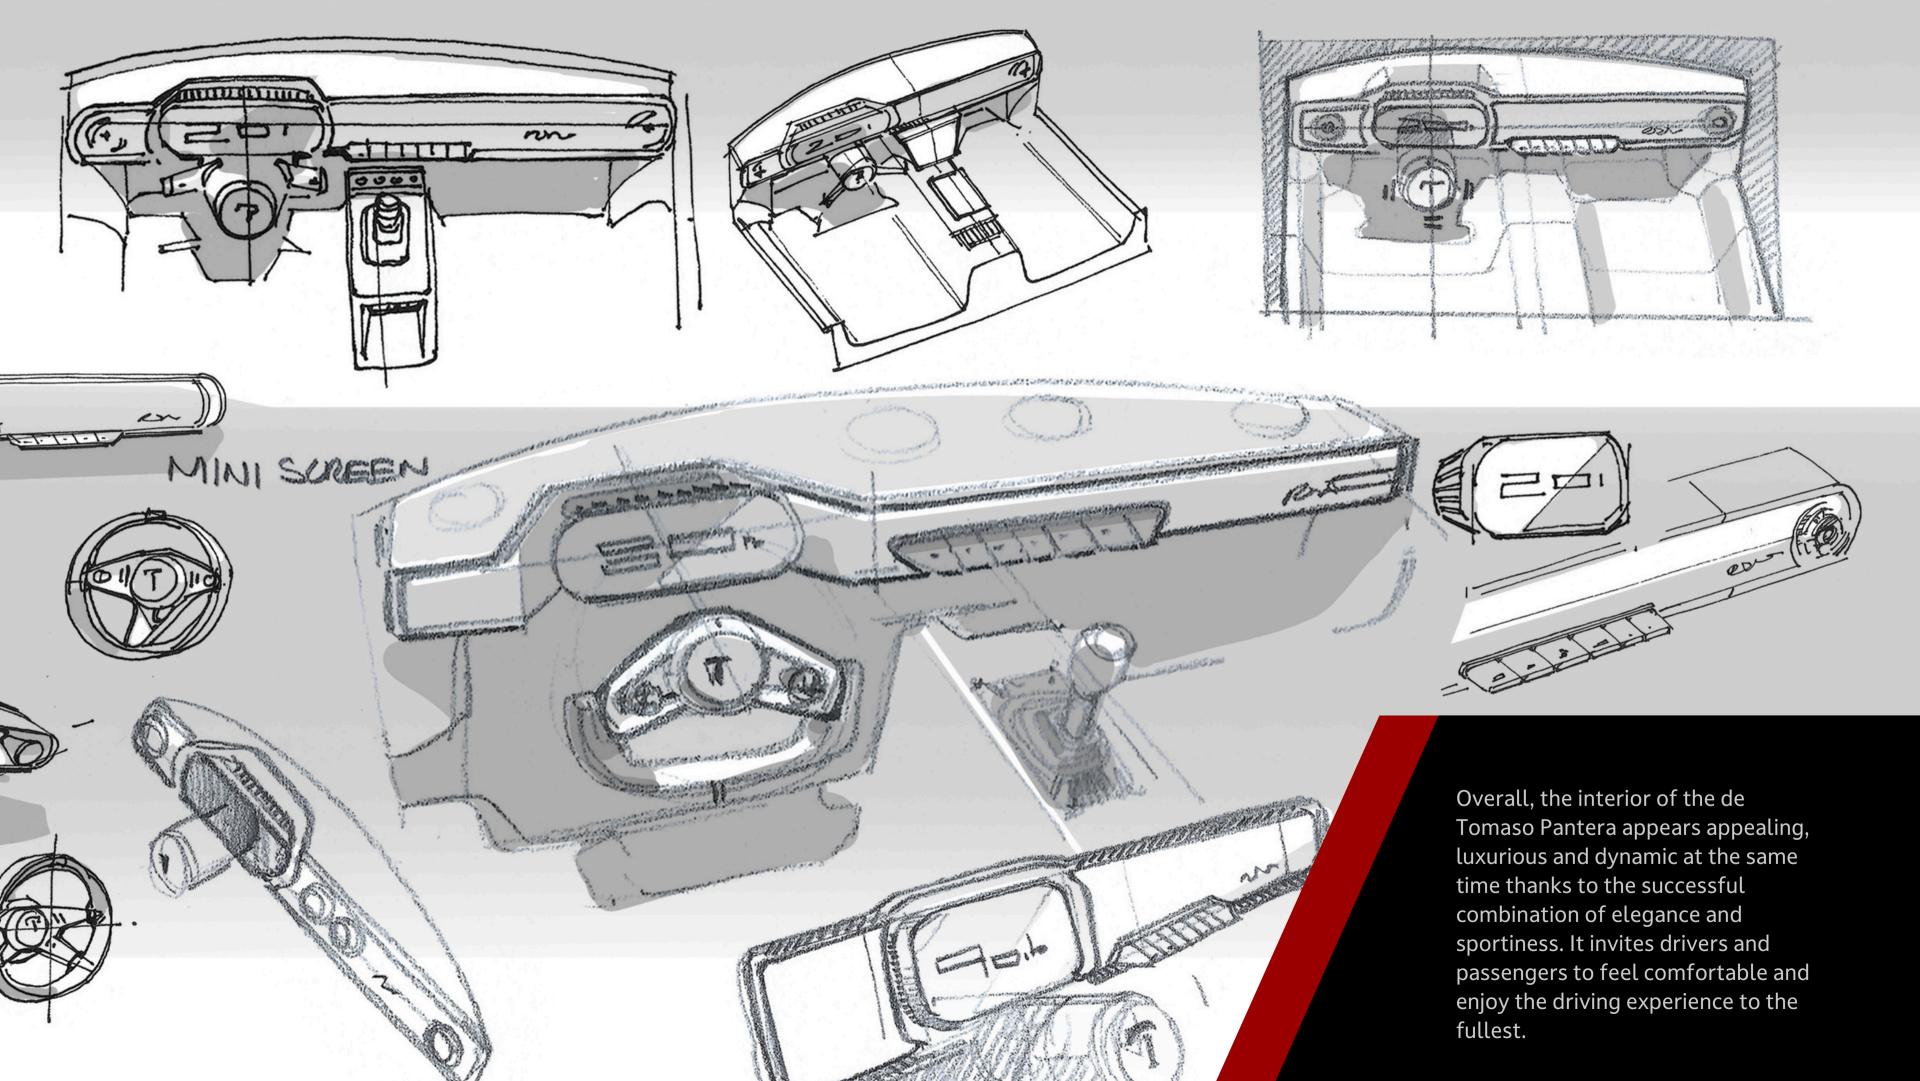

#### **INTERIOUR**

The interior of the de Tomaso Pantera exudes a unique mix of elegance and sportiness. The use of high-quality materials gives the interior a luxurious look. The craftsmanship and attention to detail can be felt in every element, giving the interior an exclusive touch.

Sporty accents such as contrasting seams and carbon elements underline the dynamic performance of the vehicle. The ergonomic design of the cockpit and seats ensures a comfortable driving experience and optimal control of the car.