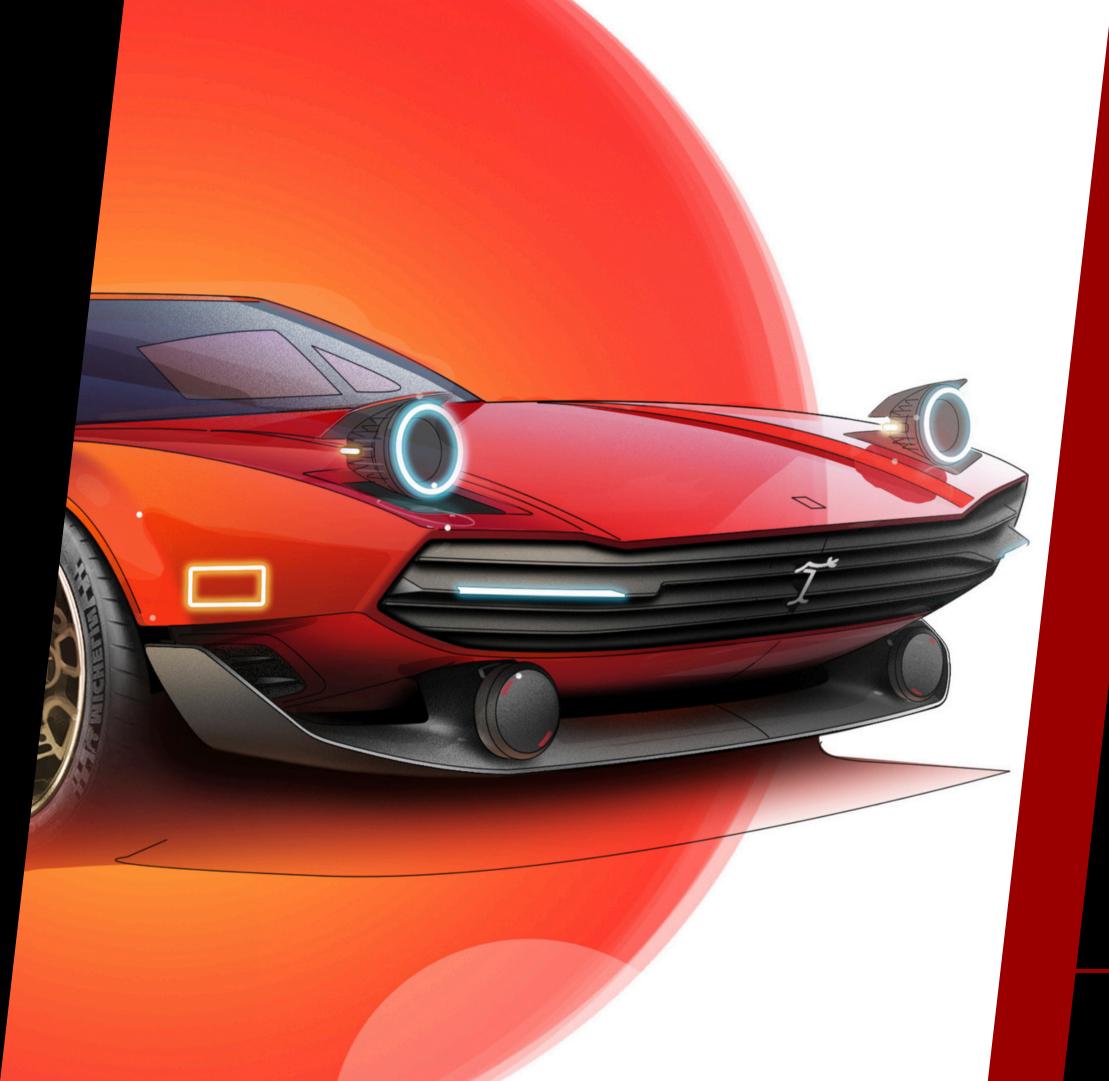

#### **OPTIC**

The car is a true masterpiece in terms of appearance. It is made from the finest materials such as carbon, leather and titanium, which not only gives it a luxurious look but also guarantees incredible durability. The reimagined design of the vehicle is a real eye-catcher and attracts everyone's attention.

The magnesium rims are special, as they are not only light but also ensure improved performance. They give the car a sporty look and underline its dynamism. Overall, this car is a real work of art on wheels that impresses not only with its external beauty, but also with its high-quality workmanship and technical innovations.