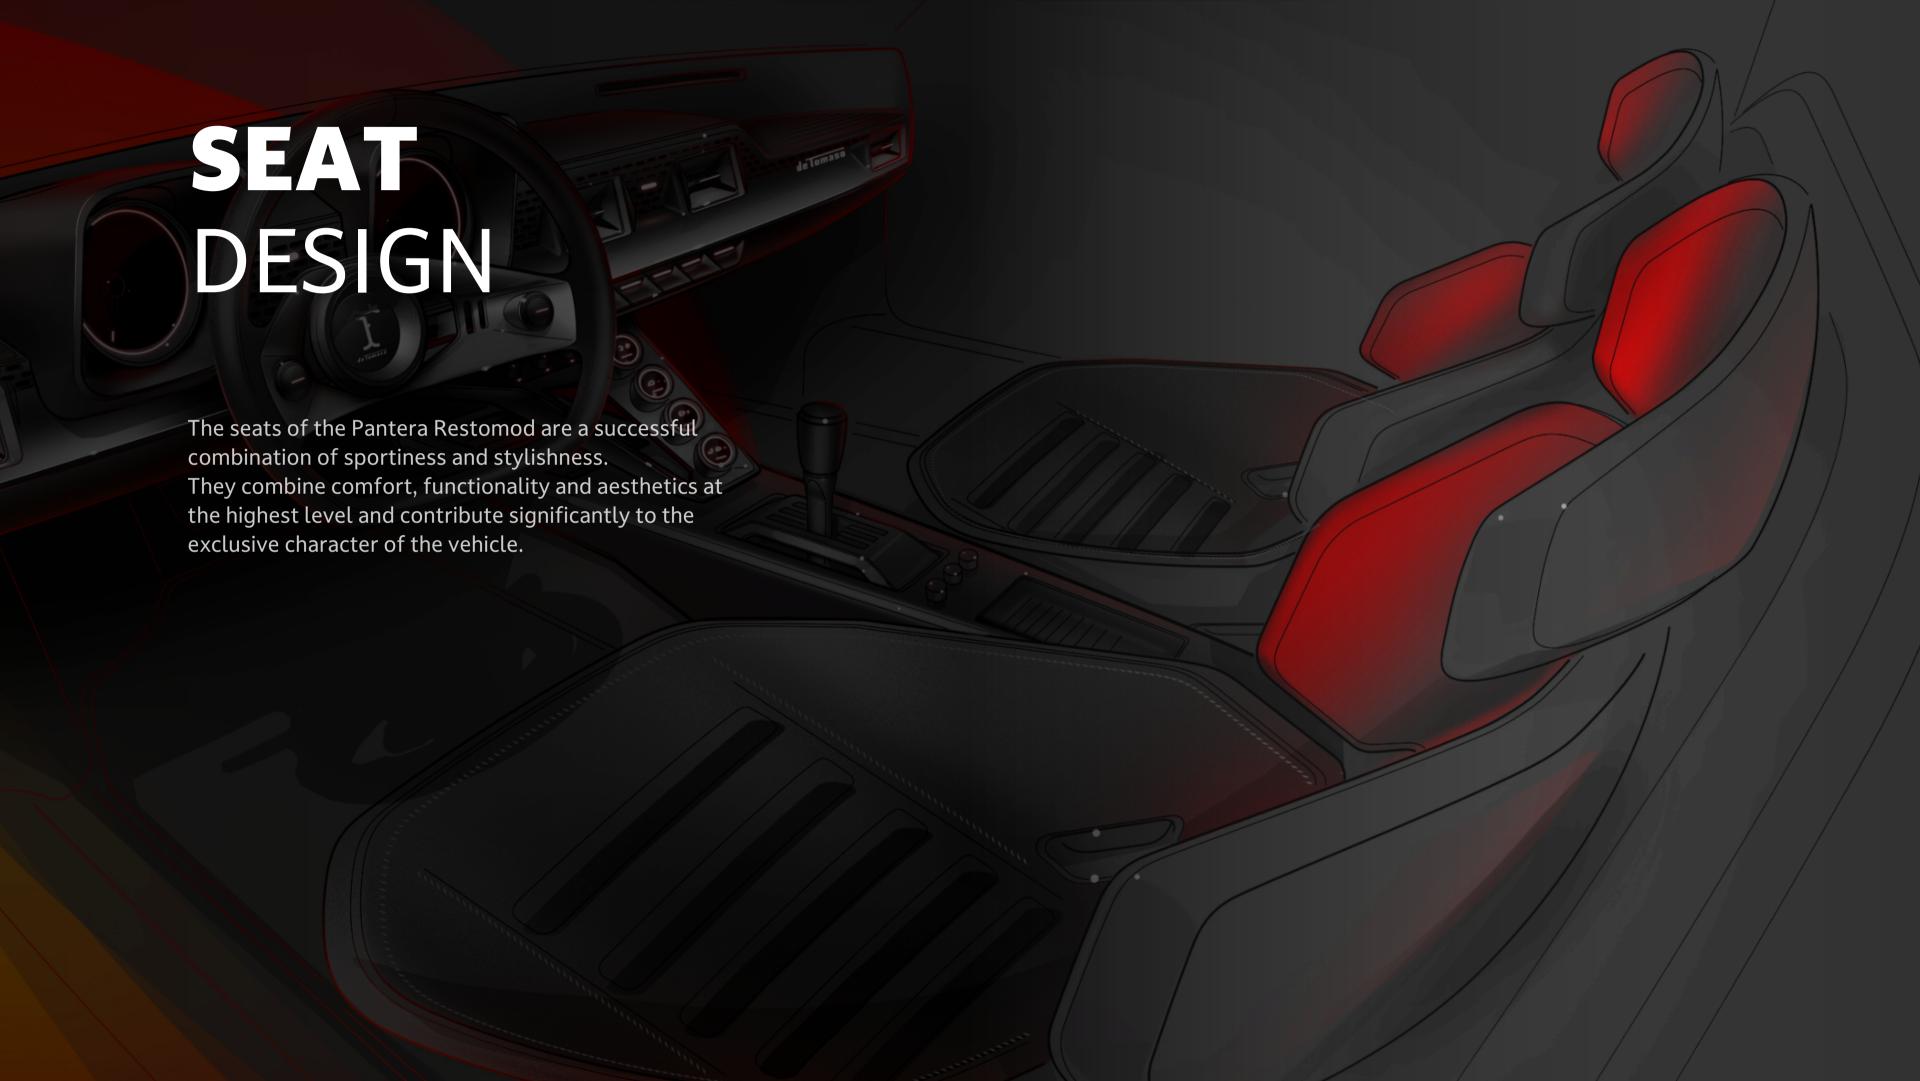

#### **INTERIOUR**

The interior of the de Tomaso Pantera exudes a unique mix of elegance and sportiness. The use of high-quality materials gives the interior a luxurious look. The craftsmanship and attention to detail can be felt in every element, giving the interior an exclusive touch.

Sporty accents such as contrasting seams and carbon elements underline the dynamic performance of the vehicle. The ergonomic design of the cockpit and seats ensures a comfortable driving experience and optimal control of the car.