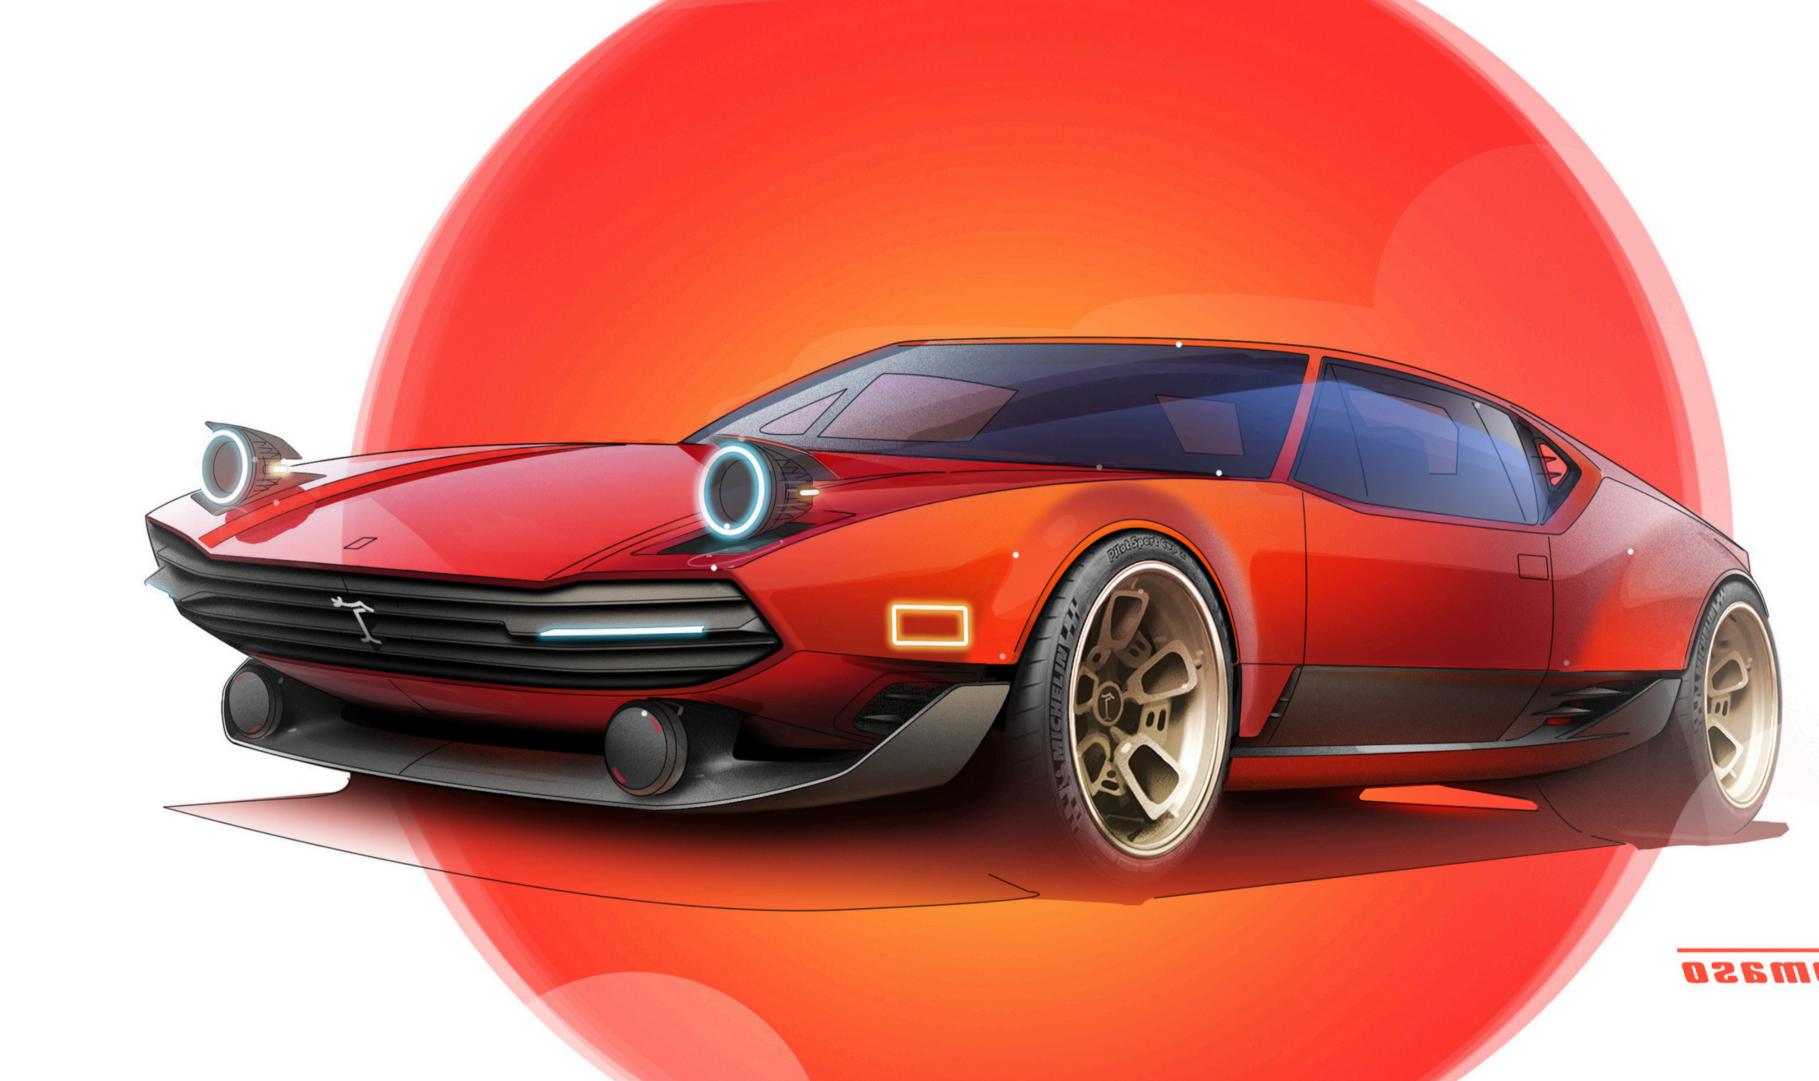

### PANTERA RESTOMOD

PROJECT PRESENTATION

# VISION / VALUES

Our project combines the timeless elegance of the legendary De Tomaso Pantera with state-of-the-art comfort and performance. We transform this classic car into a modern lightweight vehicle that combines the fascination of the original with contemporary technology. Experience the perfect symbiosis of nostalgia and innovation and be inspired by our unique project.

### UNIQUE APPERANCE

#### **OPTIC**

The car is a true masterpiece in terms of appearance. It is made from the finest materials such as carbon, leather and titanium, which not only gives it a luxurious look but also guarantees incredible durability. The reimagined design of the vehicle is a real eye-catcher and attracts everyone's attention.

The magnesium rims are special, as they are not only light but also ensure improved performance. They give the car a sporty look and underline its dynamism. Overall, this car is a real work of art on wheels that impresses not only with its external beauty, but also with its high-quality workmanship and technical innovations.