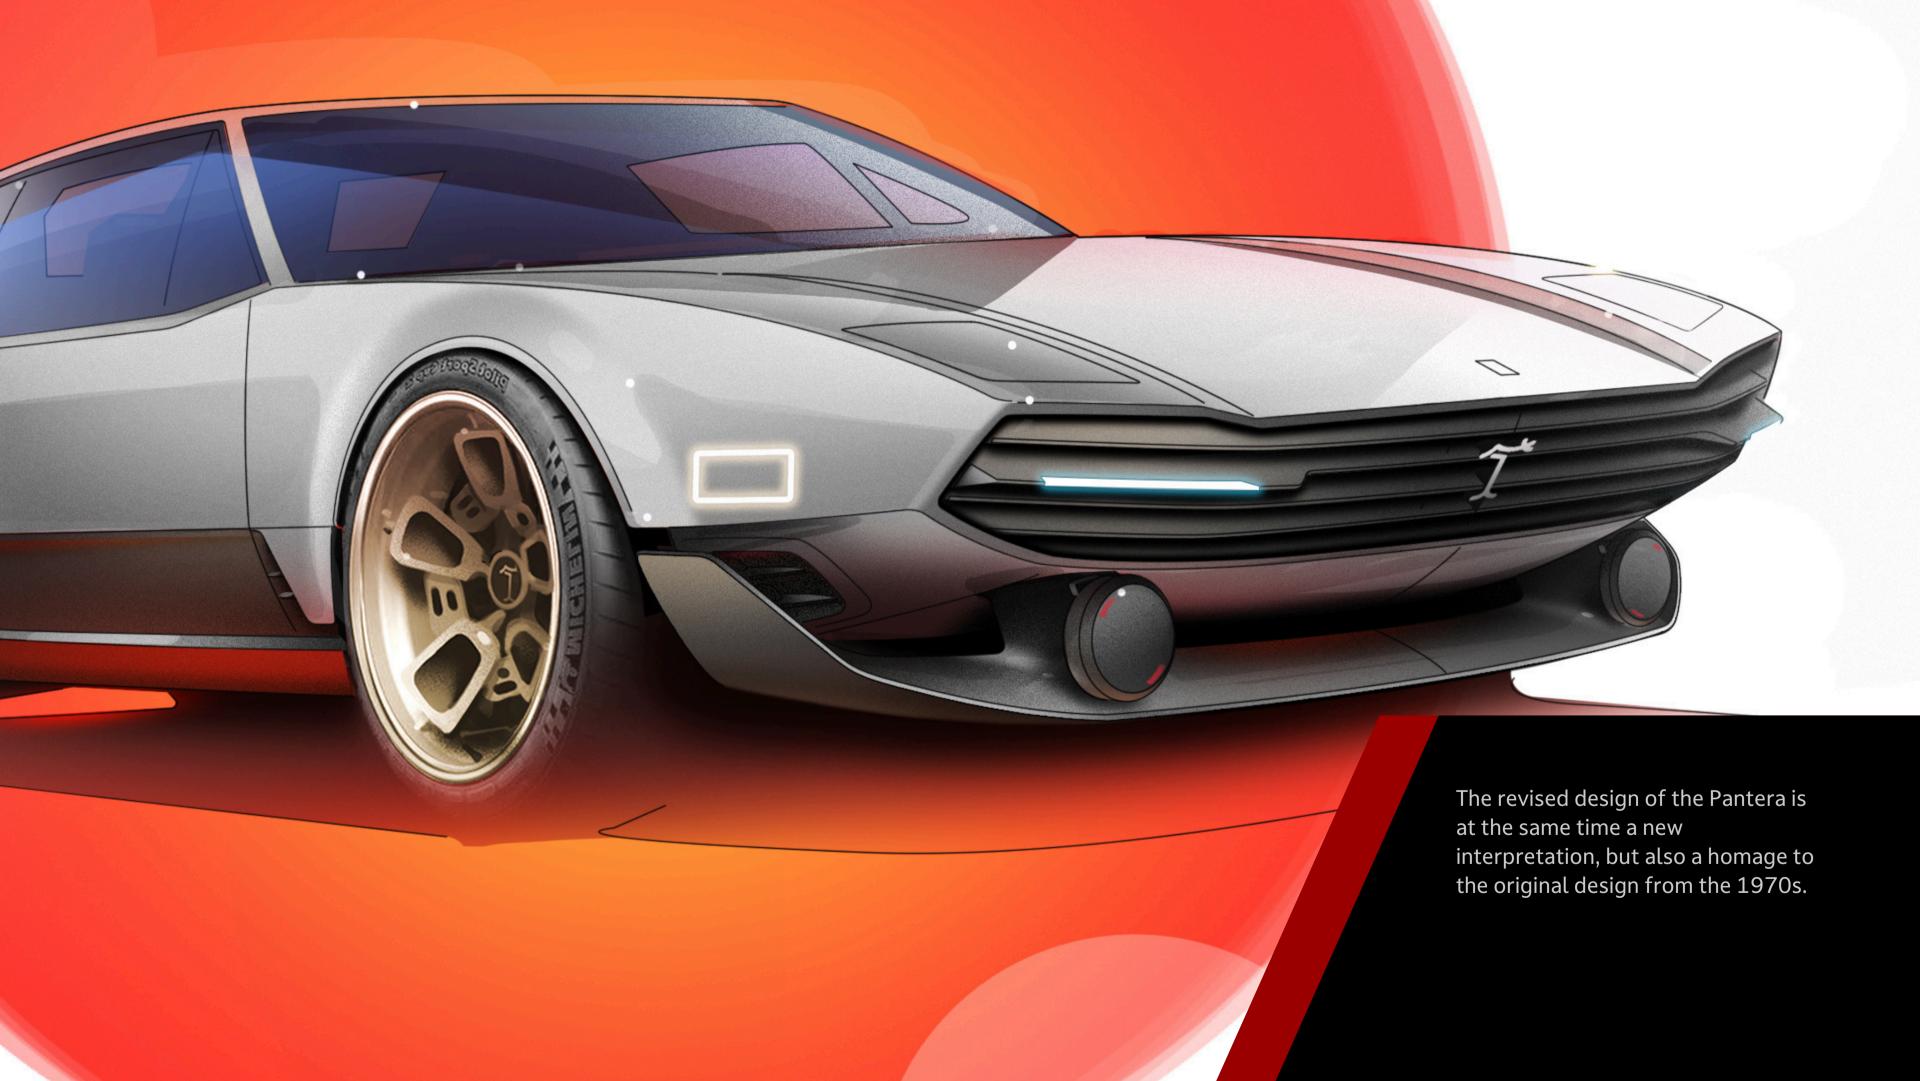

#### **OPTIC**

The car is a true masterpiece in terms of appearance. It is made from the finest materials such as carbon, leather and titanium, which not only gives it a luxurious look but also guarantees incredible durability. The reimagined design of the vehicle is a real eye-catcher and attracts everyone's attention.

The magnesium rims are special, as they are not only light but also ensure improved performance. They give the car a sporty look and underline its dynamism. Overall, this car is a real work of art on wheels that impresses not only with its external beauty, but also with its high-quality workmanship and technical innovations.