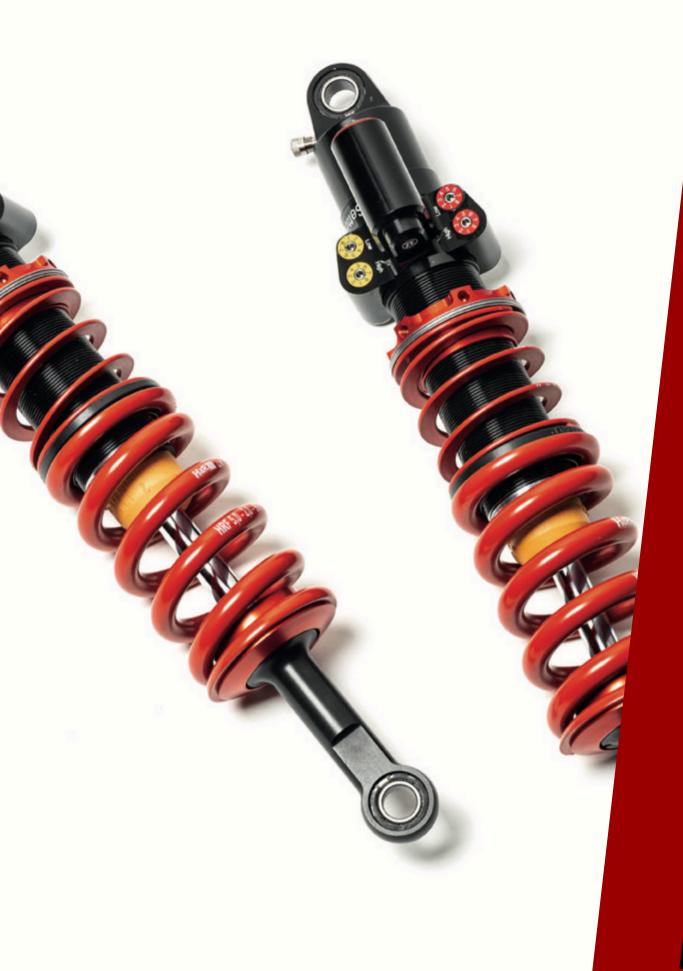

## DRIVING OPTIMATIONS

#### ADJUSTABLE RACING DAMPERS

The dampers are state-of-the-art and highperformance shock absorbers that were specifically developed for use in sports cars. With their five adjustable damper settings, they enable the vehicle dynamics to be precisely adapted to different driving situations and driving styles.

The ability to adjust the damping as needed allows the driver to optimize the performance and handling of their sports car. The settings range from a comfortable and gentle suspension for everyday use to a tight and sporty setting for fast cornering and race track use.