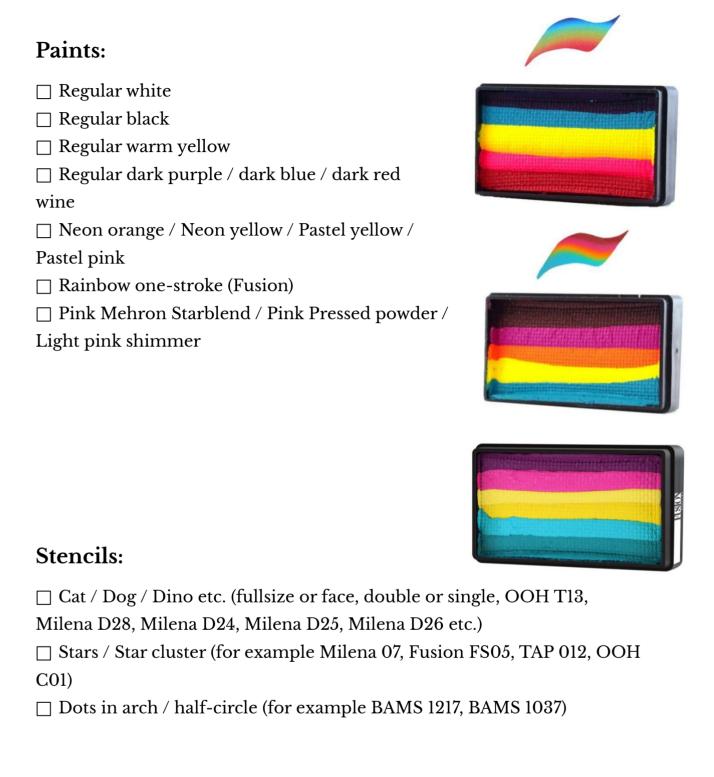

y brush 3)                                                             |
| ☐ 3/4 Angled flat (Aliyah)                                                            |
| ☐ Petal brush ("Pretty Petal", Paint Pal, Sillyfarm)                                  |
| ☐ Round brush #3 (Loew Cornell)                                                       |
| ☐ Small filbert (Blender Brush #10 Sparkling faces)                                   |
| ☐ Round brush #1 / Liner #1 (Sparkling faces)                                         |
| $\hfill \square$ Finger dauber $\hfill \square$ Ink pad (blending tool, Craftelier) / |
| Round Jumbo dauber                                                                    |
| ☐ Foam smoothie blender (Mehron) / Lollipop                                           |