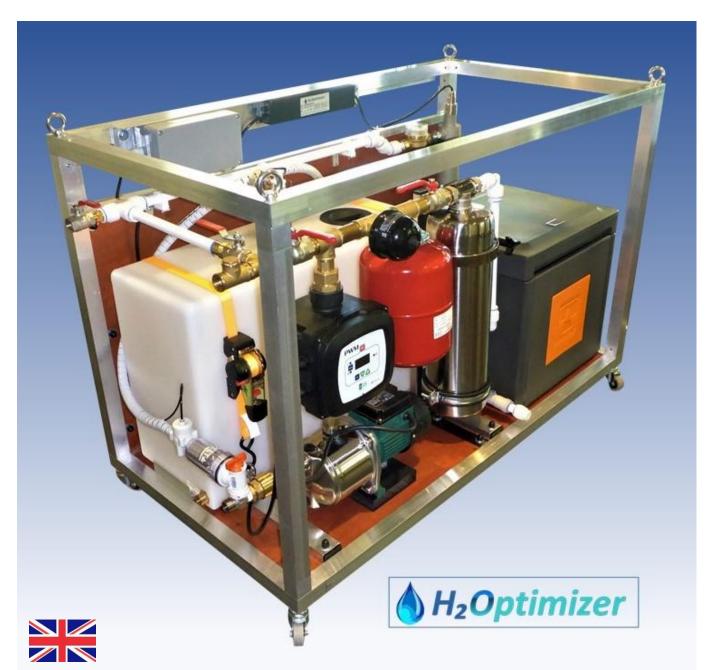

### **H2Optimizer DWU Series Water Purification Units**

We have introduced a compact all-round drinking water treatment module especially for shipping and for drinking water facilities in temporary or permanent accommodations at construction sites or at outdoor events. With its own electrically driven pump with frequency controller, this unit supplies pressurized drinking water according to the delivery-on-demand principle. It can be used permanently in permanent installation on board ships and offshore installations. In addition, another use option is the temporary and mobile deployment for a safe drinking water supply at, for example, outdoor events or a drinking water

#### Features **DWU-series** basic module:

- 50-micron self-flushing pre-filter (Delta Victor)
- Self-priming pump 3x230V
- Provides pressurized water
- Filters standard >5 micron
- Aqualen<sup>™</sup> filter technology
- Removes sediment
- Removes heavy metals
- Removes chemicals
- Removes radioactive substances (eg contrast medium from medical research)
- Anti-bacterial filter
- UV-C water sterilizer
- Low water/salt consumption with softener regeneration
- Maintenance friendly
- Easy operation

#### Features: DWU type PF25SU40

- Electrical system: AC230V/50Hz
- Enclosure: IP55
- Frequenty controlled e-pump
- Water flow, std.: 25 ltr/min
- Head max. 40 mwc
- Water pressure: 4 bar
- Water filter: Aquaphor Viking Maxi
- Filtercartridge: B520-13
- Max. water temperature: 40° Cel
- Regeneration time: 12-15 min
- Water flow regeneration: 18 ltr
- Salt for regeneration: 0,3 kgs
- Grey water tank content: 105 ltr
- UV-C lamp: 40W High Output
- Water tubes: polyethylene tube (anti-biofilm Speedpex tube)
- Fittings: messing
- Connections: 3/4" BSP
- Dimensions:
- W x D x H =1360 x 700 x 830 mm
- Weight, empty: approx. 96 kgs