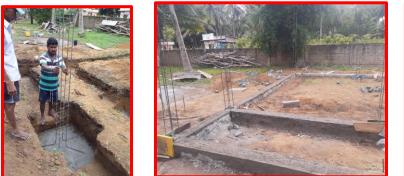

### **Phase-I-Foundation:**

# 2) Kn/Mudkompan MV

On 26.08.2020, the foundation stone was laid by the Zonal Educational Director of Kilinochchi. On the last week of September 2020, the foundation work was started. Phase-I-Foundation and Lintel :