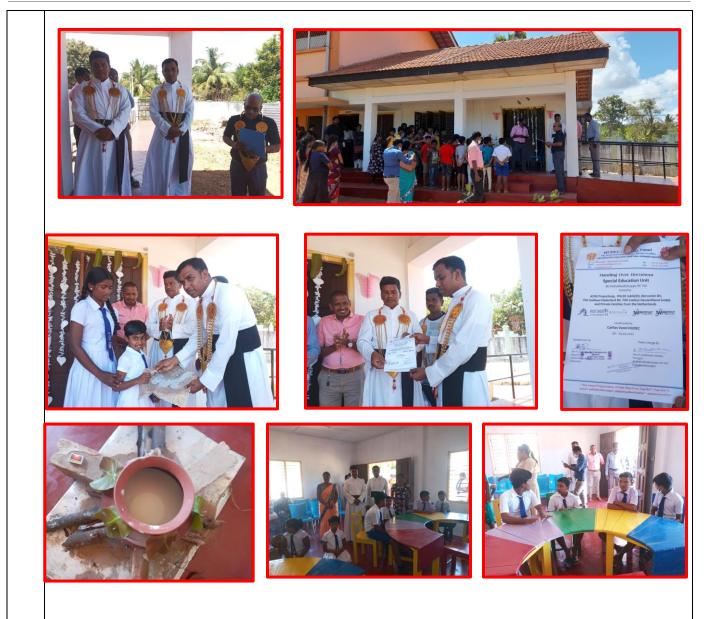

#### **Opening and Handing over**

On 5<sup>th</sup> April 2022, Rev.Fr.S.Sebajeevan, Director Caritas Vanni HUDEC officially handed over the Certificate of the Special Education Unit to the Principal of M/Puthukuddiyiruppu RCV and the children who were screened medically and identified as Special needs children were admitted to the class. Further, a helper who had been trained by HUDEC to the Special Education Unit was also appointed.

#### **Opening and Handing over**

On 7<sup>th</sup> April 2022, the Special Education Unit was open by Rev.Fr.P.J.Jebaratnam, Vicar Gebneral, Roman Catholic Diocese of Jaffna. For this opening, the Principal, teachers, parents, and children were present there. Rev.Fr.S.Sebajeevan, Director Caritas Vanni HUDEC officially handed over the Certificate to the Principal of Kn/Mudkompan MV and the children who were screened medically and identified as Special needs children were admitted to the class. Further, a helper who had been trained by HUDEC to the Special Education Unit was also appointed.