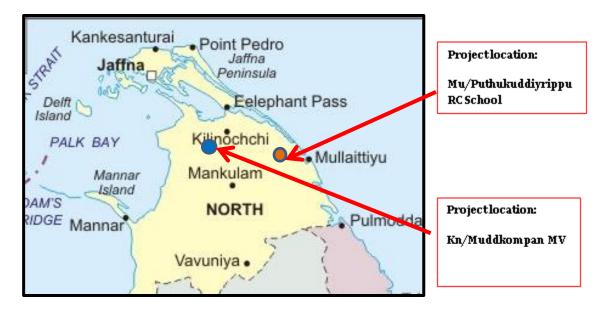

# **Locations for Preschool & Special Education Units**

# **Construction of Special education units**

There are 2 locations identified for the construction of Special Education Units. The 2 locations are:

# 1) <u>M/Puthukuddiyriuppu RCV.</u>

On 14.10.2020, the Principal of M/Puthukuddiyriuppu RCV submitted the quotation for starting the work. Since they are going to implement the project through the School Development Society, they need to submit their quotation and then only they can request the funds to start the work.

# 2) Kn/Mudkompan MV

On 26.08.2020, the foundation stone was laid by the Zonal Educational Director of Kilinochchi. On the last week of September 2020, the foundation work was started. Phase-I-Foundation and Lintel :