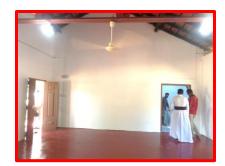

#### **Opening and Handing over**

On 5<sup>th</sup> April 2022, Rev.Fr.S.Sebajeevan, Director Caritas Vanni HUDEC officially handed over the Certificate of the Special Education Unit to the Principal of M/Puthukuddiyiruppu RCV and the children who were screened medically and identified as Special needs children were admitted to the class. Further, a helper who had been trained by HUDEC to the Special Education Unit was also appointed.

#### **Opening and Handing over**

On 7<sup>th</sup> April 2022, the Special Education Unit was open by Rev.Fr.P.J.Jebaratnam, Vicar Gebneral, Roman Catholic Diocese of Jaffna. For this opening, the Principal, teachers, parents, and children were present there. Rev.Fr.S.Sebajeevan, Director Caritas Vanni HUDEC officially handed over the Certificate to the Principal of Kn/Mudkompan MV and the children who were screened medically and identified as Special needs children were admitted to the class. Further, a helper who had been trained by HUDEC to the Special Education Unit was also appointed.