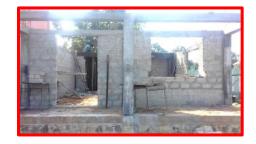

d values.
- 4. To provide basic knowledge to the children, before moving into the formal education

# **Locations for Preschool & Special Education Units**



# **Construction of Pre Schools & Special Education Units in the Vanni Region**

### Progress Report- 2022

# **Construction of Special education units**

There are 2 locations identified for the construction of Special Education Units. The 2 locations are:

# 1) <u>M/Puthukuddiyriuppu RCV.</u>

On 14.10.2020, the Principal of M/Puthukuddiyriuppu RCV submitted the quotation for starting the work. Since they are going to implement the project through the School Development Society, they need to submit their quotation and then only they can request the funds to start the work.

### **Phase-I-Foundation:**



# Phase-II-Walls & lintel





**Phase III- Roof work** 



### **Construction of Pre Schools & Special Education Units in the Vanni Region**

#### Progress Report- 2022



Phase-V completion of special education unit with electrical work and toilet







#### **Opening and Handing over**

On 5<sup>th</sup> April 2022, Rev.Fr.S.Sebajeevan, Director Caritas Vanni HUDEC officially handed over the Certificate of the Special Education Unit to the Principal of M/Puthukuddiyiruppu RCV and the children who were screened medically and identified as Special needs children were admitted to the class. Further, a helper who had been trained by HUDEC to the Special Education Unit was also appointed.



### **Construction of Pre Schools & Special Education Units in the Vanni Region**

Progress Report- 2022



# 2) Kn/Mudkompan M