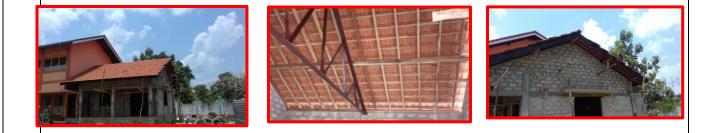

knowledge to the children, before moving into the formal education

# **Locations for Preschool & Special Education Units**



# **Construction of Pre Schools & Special Education Units in the Vanni Region**

### Progress Report- 2022

# **Construction of Special education units**

There are 2 locations identified for the construction of Special Education Units. The 2 locations are:

# 1) <u>M/Puthukuddiyriuppu RCV.</u>

On 14.10.2020, the Principal of M/Puthukuddiyriuppu RCV submitted the quotation for starting the work. Since they are going to implement the project through the School Development Society, they need to submit their quotation and then only they can request the funds to start the work.

### **Phase-I-Foundation:**



# Phase-II-Walls & lintel





**Phase III- Roof work** 



### **Construction of Pre Schools & Special Education Units in the Vanni Region**

#### Progress Report- 2022



Phase-V completion of special education unit with electrical work and toilet







#### **Opening and Handing over**

On 5<sup>th</sup> April 2022, Rev.Fr.S.Sebajeevan, Director Caritas Vanni HUDEC officially handed over the Certificate of the Special Education Unit to the Principal of M/Puthukuddiyiruppu RCV and the children who were screened medically and identified as Special needs children were admitted to the class. Further, a helper who had been trained by HUDEC to the Special Education Unit was also appointed.



### **Construction of Pre Schools & Special Education Units in the Vanni Region**

Progress Report- 2022



# 2) Kn/Mudkompan MV

On 26.08.2020, the foundatio