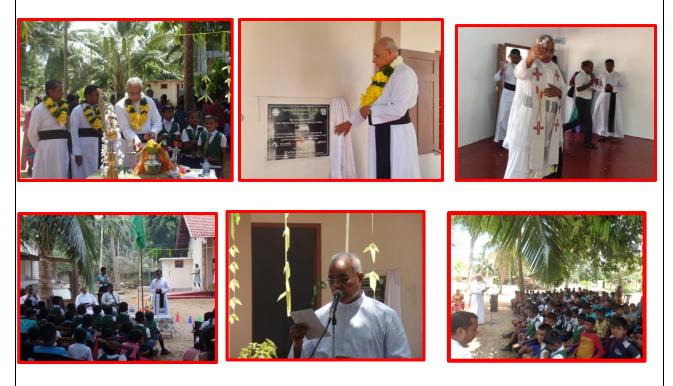

#### **Opening and Handing over**

On 5<sup>th</sup> April 2022, Rev.Fr.S.Sebajeevan, Director Caritas Vanni HUDEC officially handed over the Certificate of the Special Education Unit to the Principal of M/Puthukuddiyiruppu RCV and the children who were screened medically and identified as Special needs children were admitted to the class. Further, a helper who had been trained by HUDEC to the Special Education Unit was also appointed.

#### **Opening and Handing over**

On 7<sup>th</sup> April 2022, the Special Education Unit was open by Rev.Fr.P.J.Jebaratnam, Vicar Gebneral, Roman Catholic Diocese of Jaffna. For this opening, the Principal, teachers, parents, and children were present there. Rev.Fr.S.Sebajeevan, Director Caritas Vanni HUDEC officially handed over the Certificate to the Principal of Kn/Mudkompan MV and the children who were screened medically and identified as Special needs children were admitted to the class. Further, a helper who had been trained by HUDEC to the Special Education Unit was also appointed.