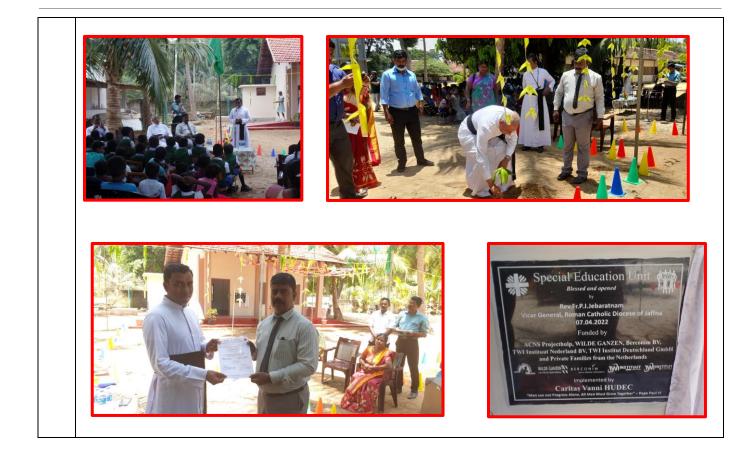

#### **Opening and Handing over**

On 7<sup>th</sup> April 2022, the Special Education Unit was open by Rev.Fr.P.J.Jebaratnam, Vicar Gebneral, Roman Catholic Diocese of Jaffna. For this opening, the Principal, teachers, parents, and children were present there. Rev.Fr.S.Sebajeevan, Director Caritas Vanni HUDEC officially handed over the Certificate to the Principal of Kn/Mudkompan MV and the children who were screened medically and identified as Special needs children were admitted to the class. Further, a helper who had been trained by HUDEC to the Special Education Unit was also appointed.