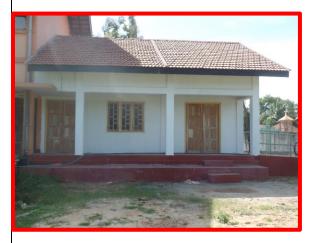

#### Progress Report- 2022

Phase-V completion of special education unit with electrical work and toilet

#### **Opening and Handing over**

On 5<sup>th</sup> April 2022, Rev.Fr.S.Sebajeevan, Director Caritas Vanni HUDEC officially handed over the Certificate of the Special Education Unit to the Principal of M/Puthukuddiyiruppu RCV and the children who were screened medically and identified as Special needs children were admitted to the class. Further, a helper who had been trained by HUDEC to the Special Education Unit was also appointed.