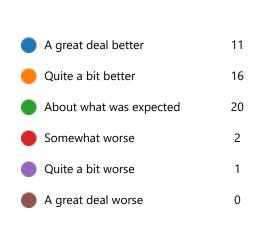

# Sports with no borders (host students)

50 Antwoorden 04:31

Gemiddelde tijd om te voltooien

Actief

Status

1. Was this event better than what you expected, worse than what you expected, or about what you expected?