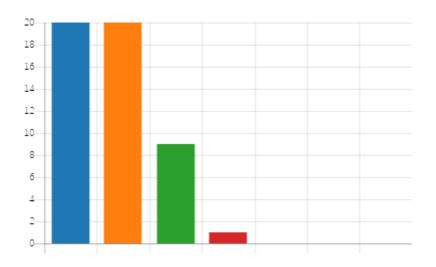

### 13. Overall, were you satisfied with this event?

| <ul><li>Extremely satisfied</li></ul>                  | 20 |
|--------------------------------------------------------|----|
| Quite satisfied                                        | 20 |
| Somewhat satisfied                                     | 9  |
| <ul> <li>Neither satisfied nor dissatisfied</li> </ul> | 1  |
| Somewhat dissatisfied                                  | 0  |
| Quite dissatisfied                                     | 0  |
| Extremely dissatisfied                                 | 0  |