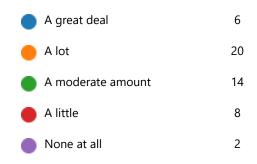

# Sports with no borders (host students)

50 Antwoorden 04:31

Gemiddelde tijd om te voltooien

Actief

Status



1. Was this event better than what you expected, worse than what you expected, or about what you expected?





2. How much have your skills improved because of the training at the event?





#### 3. How organized was the event?

| Extremely organized  | 9  |
|----------------------|----|
| Very organized       | 36 |
| Somewhat organized   | 4  |
| Not at all organized | 1  |



#### 4. How useful was the information presented at this event?

| Extremely organized | 5  |
|---------------------|----|
| Quite useful        | 29 |
| Moderately useful   | 16 |
| Slightly useful     | 0  |
| Not at all useful   | 0  |



# 5. How many of the objectives of the event were met?

| All of them        | 18 |
|--------------------|----|
| Most of them       | 28 |
| About half of them | 4  |
| Some of them       | 0  |
| None of them       | 0  |



# 6. Did the event allow too much time for discussion, too little time, or about the right amount of time?

Much too much
Somewhat too m