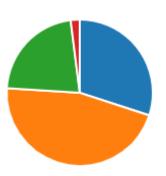

# 6. Did the event allow too much time for discussion, too little time, or about the right amount of time?

Much too much
Somewhat too much
About the right amount
Slightly too little
Much too little
1