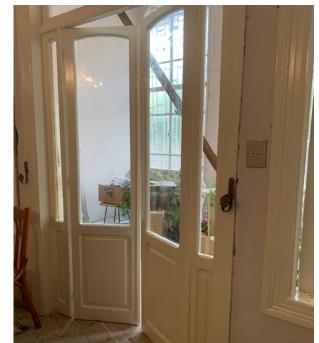

# Openings

- > Two main entrance wooden doors to be repaired
- Nine internal wooden doors some need to be repaired and others to be replaced
- > Three wooden windows to be repaired
- > Five wooden frames to be repaired
- Twenty seven window glass overall whether panes or single unit

# Damage Assessment / Before

### **Damage Assessment / Before**