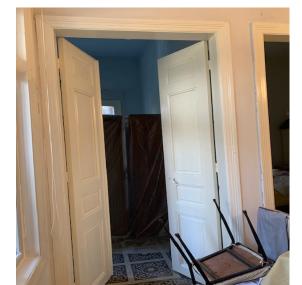

# Openings

- > Two main entrance wooden doors to be repaired
- Nine internal wooden doors some need to be repaired and others to be replaced
- > Three wooden windows to be repaired
- > Five wooden frames to be repaired
- Twenty seven window glass overall whether panes or single unit

# Damage Assessment / Before

### **Damage Assessment / Before**