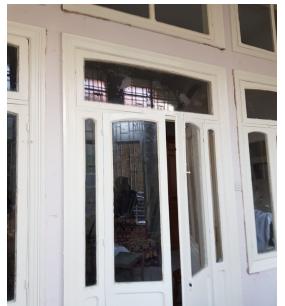

street, lot 2307/2

#### Floor: GF

**Ownership:** Privately owned

#### Furnished: Damaged

Number of Residents: Elderly mother



# Damage Assessment:

#### **Overall Damage**

The property is affected but needs some works in order to be habitable

# Openings

- > Two main entrance wooden doors to be repaired
- Nine internal wooden doors some need to be repaired and others to be replaced
- > Three wooden windows to be repaired
- > Five wooden frames to be repaired
- Twenty seven window glass overall whether panes or single unit

#### **Structural Condition**

Safe

# Damage Assessment / Before

















# Damage Assessment / Before



### **Damage Assessment / Before**



# Work progress :



#### Work progress :























































































# **Submission of Quotation for Renovations:**

| Apartment 10     |      | Nada Kfoury                                 |                  |                   |
|------------------|------|---------------------------------------------|------------------|-------------------|
|                  |      |                                             |                  |                   |
| Type Of Work     | Zone | Specifications                              | Qty.             | Total Price (USD) |
| Wood/Glass Works |      |                                             |                  |                   |
|                  |      |                                             |                  |                   |
| Doors            |      | install existing damaged d