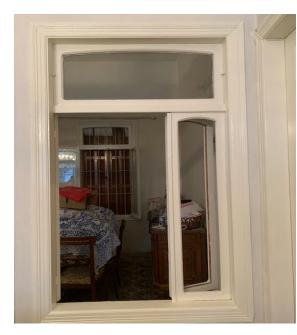

tonios street, lot 2307/2

#### Floor: GF

**Ownership:** Privately owned

#### Furnished: Damaged

Number of Residents: Elderly mother



# Damage Assessment:

#### **Overall Damage**

The property is affected but needs some works in order to be habitable

# Openings

- > Two main entrance wooden doors to be repaired
- Nine internal wooden doors some need to be repaired and others to be replaced
- > Three wooden windows to be repaired
- > Five wooden frames to be repaired
- Twenty seven window glass overall whether panes or single unit

#### **Structural Condition**

Safe

# Damage Assessment / Before

















# Damage Assessment / Before



### **Damage Assessment / Before**



# Work progress :



#### Work progress :























































































# **Submission of Quotation for Renovations:**

| Apartment 10     |      | Nada Kfoury                                 |                  |                   |
|------------------|------|---------------------------------------------|------------------|-------------------|
|                  |      |                                             |                  |                   |
| Type Of Work     | Zone | Specifications                              | Qty.             | Total Price (USD) |
| Wood/Glass Works |      |                                             |                  |                   |
|                  |      |                                             |                  |                   |
| Doors            |      | install existing dam