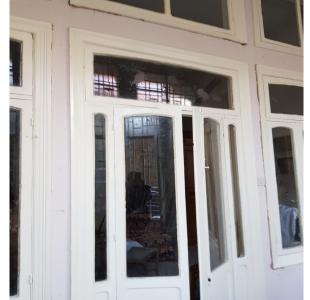

# Openings

- > Two main entrance wooden doors to be repaired
- Nine internal wooden doors some need to be repaired and others to be replaced
- > Three wooden windows to be repaired
- > Five wooden frames to be repaired
- Twenty seven window glass overall whether panes or single unit

# Damage Assessment / Before

### **Damage Assessment / Before**