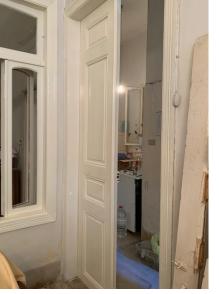

# Openings

- > Two main entrance wooden doors to be repaired
- Nine internal wooden doors some need to be repaired and others to be replaced
- > Three wooden windows to be repaired
- > Five wooden frames to be repaired
- Twenty seven window glass overall whether panes or single unit

# Damage Assessment / Before

### **Damage Assessment / Before**