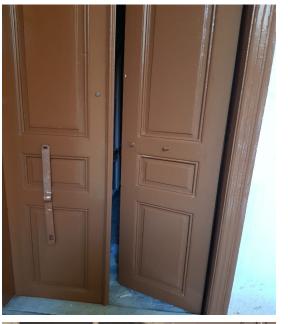

2307/2

#### Floor: GF

**Ownership:** Privately owned

#### Furnished: Damaged

Number of Residents: Elderly mother



# Damage Assessment:

#### **Overall Damage**

The property is affected but needs some works in order to be habitable

# Openings

- > Two main entrance wooden doors to be repaired
- Nine internal wooden doors some need to be repaired and others to be replaced
- > Three wooden windows to be repaired
- > Five wooden frames to be repaired
- Twenty seven window glass overall whether panes or single unit

#### **Structural Condition**

Safe

# Damage Assessment / Before

















# Damage Assessment / Before



### **Damage Assessment / Before**



# Work progress :



#### Work progress :























































































# **Submission of Quotation for Renovations:**

| Apartment 10     |      | Nada Kfoury                                 |                  |                   |
|------------------|------|---------------------------------------------|------------------|-------------------|
|                  |      |                                             |                  |                   |
| Type Of Work     | Zone | Specifications                              | Qty.             | Total Price (USD) |
| Wood/Glass Works |      |                                             |                  |                   |
|                  |      |                                             |                  |                   |
| Doors            |      | install existing damaged doors