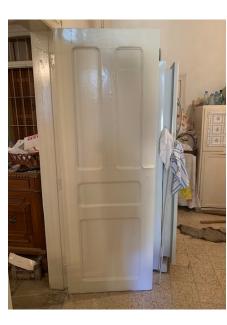

ze, Mar Antonios street, lot 2307/2

#### Floor: GF

**Ownership:** Privately owned

#### Furnished: Damaged

Number of Residents: Elderly mother



# Damage Assessment:

#### **Overall Damage**

The property is affected but needs some works in order to be habitable

# Openings

- > Two main entrance wooden doors to be repaired
- Nine internal wooden doors some need to be repaired and others to be replaced
- > Three wooden windows to be repaired
- > Five wooden frames to be repaired
- Twenty seven window glass overall whether panes or single unit

#### **Structural Condition**

Safe

# Damage Assessment / Before

















# Damage Assessment / Before



### **Damage Assessment / Before**



# Work progress :



#### Work progress :























































































# **Submission of Quotation for Renovations:**

| Apartment 10     |      | Nada Kfoury                                 |                  |                   |
|------------------|------|---------------------------------------------|------------------|-------------------|
|                  |      |                                             |                  |                   |
| Type Of Work     | Zone | Specifications                              | Qty.             | Total Price (USD) |
| Wood/Glass Works |      |                                             |                  |                   |
|                  |      |                                             |                  |                   |
| Doors            |      | install ex