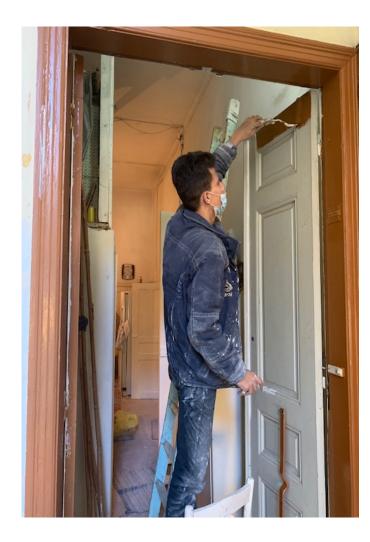

Information**

#### Nada Kfoury

**Area:** Gemmayze, Mar Antonios street, lot 2307/2

#### Floor: GF

**Ownership:** Privately owned

#### Furnished: Damaged

Number of Residents: Elderly mother



# Damage Assessment:

#### **Overall Damage**

The property is affected but needs some works in order to be habitable

# Openings

- > Two main entrance wooden doors to be repaired
- Nine internal wooden doors some need to be repaired and others to be replaced
- > Three wooden windows to be repaired
- > Five wooden frames to be repaired
- Twenty seven window glass overall whether panes or single unit

#### **Structural Condition**

Safe

# Damage Assessment / Before

















# Damage Assessment / Before



### **Damage Assessment / Before**



# Work progress :



#### Work progress :























































































# **Submission of Quotation for Renovations:**

| Apartment 10     |      | Nada Kfoury                                 |                  |                   |
|------------------|------|---------------------------------------------|------------------|-------------------|
|                  |      |                                             |                  |                   |
| Type Of Work     | Zone | Specifications                              | Qty.             | Total Price (USD) |
| Wood/Glass Works |      |                                             |                  |                   |
|                  |      |                                             |                  |