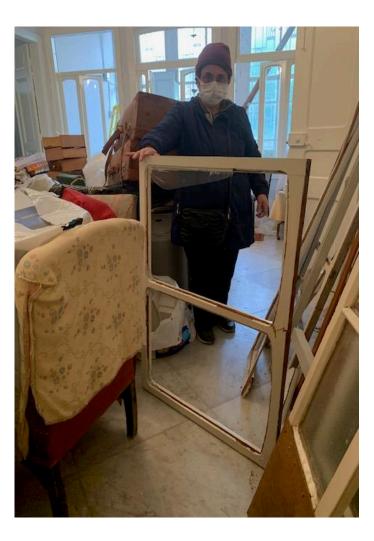

nformation**

#### Nada Kfoury

**Area:** Gemmayze, Mar Antonios street, lot 2307/2

#### Floor: GF

**Ownership:** Privately owned

#### Furnished: Damaged

Number of Residents: Elderly mother



# Damage Assessment:

#### **Overall Damage**

The property is affected but needs some works in order to be habitable

# Openings

- > Two main entrance wooden doors to be repaired
- Nine internal wooden doors some need to be repaired and others to be replaced
- > Three wooden windows to be repaired
- > Five wooden frames to be repaired
- Twenty seven window glass overall whether panes or single unit

#### **Structural Condition**

Safe

# Damage Assessment / Before

















# Damage Assessment / Before



### **Damage Assessment / Before**



# Work progress :



#### Work progress :























































































# **Submission of Quotation for Renovations:**

| Apartment 10     |      | Nada Kfoury                                 |                  |                   |
|------------------|------|---------------------------------------------|------------------|-------------------|
|                  |      |                                             |                  |                   |
| Type Of Work     | Zone | Specifications                              | Qty.             | Total Price (USD) |
| Wood/Glass Works |      |                                             |                  |                   |
|                  |      |                                             |                  |