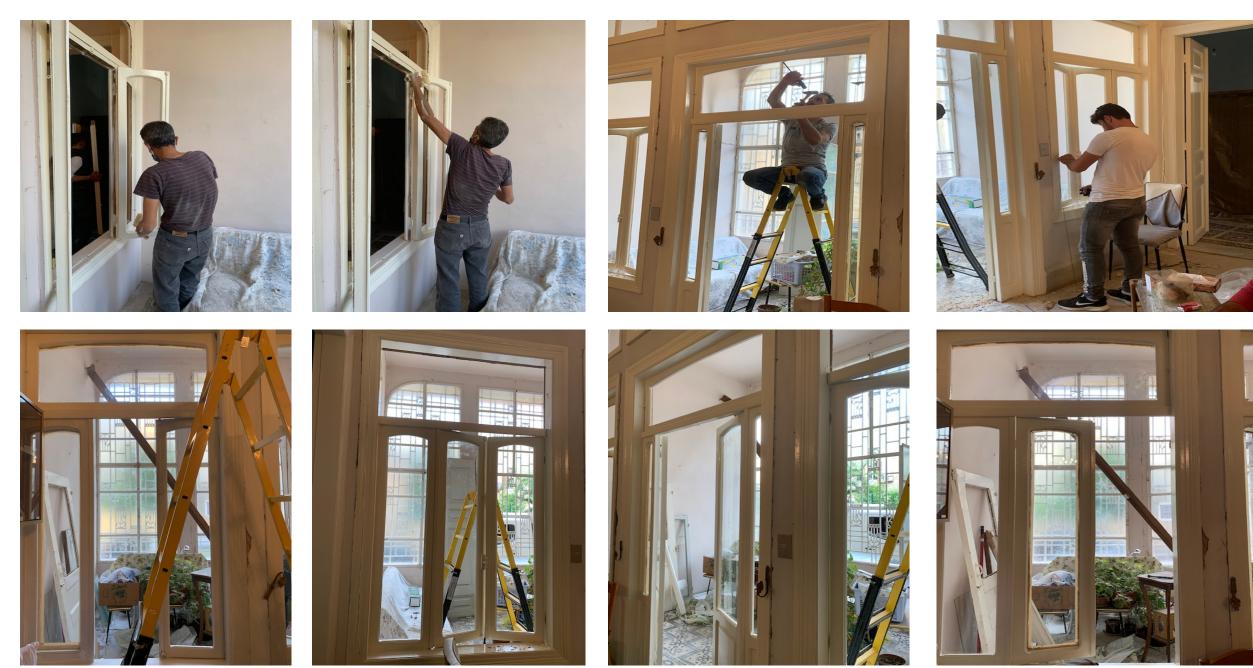

NT 10** 

#### **Contact Information**

#### Nada Kfoury

**Area:** Gemmayze, Mar Antonios street, lot 2307/2

#### Floor: GF

**Ownership:** Privately owned

#### Furnished: Damaged

Number of Residents: Elderly mother



# Damage Assessment:

#### **Overall Damage**

The property is affected but needs some works in order to be habitable

# Openings

- > Two main entrance wooden doors to be repaired
- Nine internal wooden doors some need to be repaired and others to be replaced
- > Three wooden windows to be repaired
- > Five wooden frames to be repaired
- Twenty seven window glass overall whether panes or single unit

#### **Structural Condition**

Safe

# Damage Assessment / Before

















# Damage Assessment / Before



### **Damage Assessment / Before**



# Work progress :



#### Work progress :























































































# **Submission of Quotation for Renovations:**

| Apartment 10     |      | Nada Kfoury                                 |                  |                   |
|------------------|------|---------------------------------------------|------------------|-------------------|
|                  |      |                                             |                  |                   |
| Type Of Work     | Zone | Specifications                              | Qty.             | Total Price (USD) |
| Wood/Glass Works |      |                                             |                  |                   |
|                  |      |                                             |