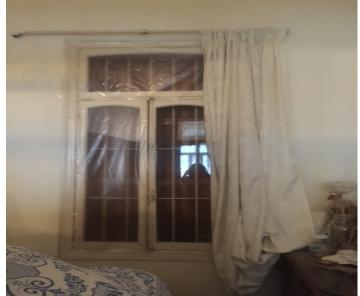

# Damage Assessment:

#### **Overall Damage**

The property is affected but needs some works in order to be habitable

# Openings

- > Two main entrance wooden doors to be repaired
- Nine internal wooden doors some need to be repaired and others to be replaced
- > Three wooden windows to be repaired
- > Five wooden frames to be repaired
- Twenty seven window glass overall whether panes or single unit