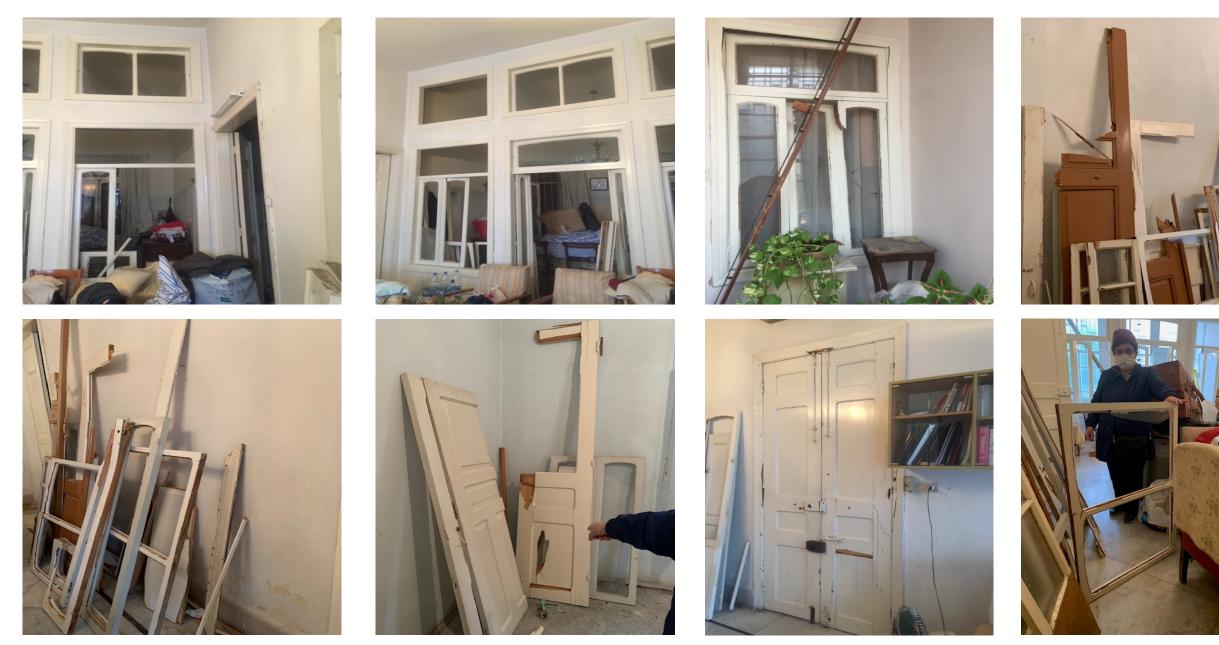

at a time

**APARTMENT 10** 

#### **Contact Information**

#### Nada Kfoury

**Area:** Gemmayze, Mar Antonios street, lot 2307/2

#### Floor: GF

**Ownership:** Privately owned

#### Furnished: Damaged

Number of Residents: Elderly mother



# Damage Assessment:

#### **Overall Damage**

The property is affected but needs some works in order to be habitable

# Openings

- > Two main entrance wooden doors to be repaired
- Nine internal wooden doors some need to be repaired and others to be replaced
- > Three wooden windows to be repaired
- > Five wooden frames to be repaired
- Twenty seven window glass overall whether panes or single unit

#### **Structural Condition**

Safe

# Damage Assessment / Before

















# Damage Assessment / Before



### **Damage Assessment / Before**



# Work progress :



#### Work progress :























































































# **Submission of Quotation for Renovations:**

| Apartment 10     |      | Nada Kfoury                                 |                  |                   |
|------------------|------|---------------------------------------------|------------------|-------------------|
|                  |      |                                             |                  |                   |
| Type Of Work     | Zone | Specifications                              | Qty.             | Total Price (USD) |
| Wood/Glass Works |      |                                             |                  |                   |
|                  |      |