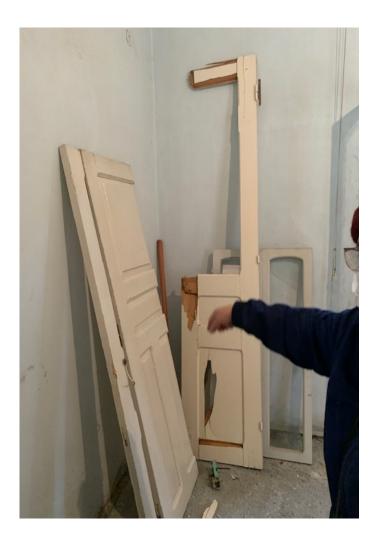

# Openings

- > Two main entrance wooden doors to be repaired
- Nine internal wooden doors some need to be repaired and others to be replaced
- > Three wooden windows to be repaired
- > Five wooden frames to be repaired
- Twenty seven window glass overall whether panes or single unit