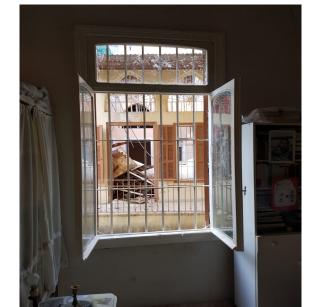

ot 2307/2

#### Floor: GF

**Ownership:** Privately owned

#### Furnished: Damaged

Number of Residents: Elderly mother



# Damage Assessment:

#### **Overall Damage**

The property is affected but needs some works in order to be habitable

# Openings

- > Two main entrance wooden doors to be repaired
- Nine internal wooden doors some need to be repaired and others to be replaced
- > Three wooden windows to be repaired
- > Five wooden frames to be repaired
- Twenty seven window glass overall whether panes or single unit

#### **Structural Condition**

Safe

# Damage Assessment / Before

















# Damage Assessment / Before



### **Damage Assessment / Before**



# Work progress :



#### Work progress :























































































# **Submission of Quotation for Renovations:**

| Apartment 10     |      | Nada Kfoury                                 |                  |                   |
|------------------|------|---------------------------------------------|------------------|-------------------|
|                  |      |                                             |                  |                   |
| Type Of Work     | Zone | Specifications                              | Qty.             | Total Price (USD) |
| Wood/Glass Works |      |                                             |                  |                   |
|                  |      |                                             |                  |                   |
| Doors            |      | install existing damaged doors