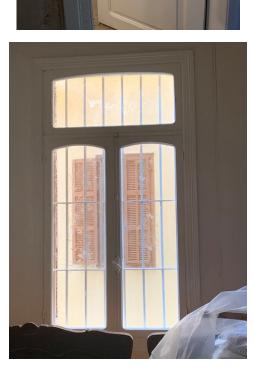

# Openings

- > Two main entrance wooden doors to be repaired
- Nine internal wooden doors some need to be repaired and others to be replaced
- > Three wooden windows to be repaired
- > Five wooden frames to be repaired
- Twenty seven window glass overall whether panes or single unit

# Damage Assessment / Before

### **Damage Assessment / Before**