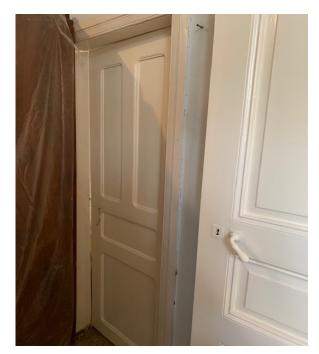

**

#### Nada Kfoury

**Area:** Gemmayze, Mar Antonios street, lot 2307/2

#### Floor: GF

**Ownership:** Privately owned

#### Furnished: Damaged

Number of Residents: Elderly mother



# Damage Assessment:

#### **Overall Damage**

The property is affected but needs some works in order to be habitable

# Openings

- > Two main entrance wooden doors to be repaired
- Nine internal wooden doors some need to be repaired and others to be replaced
- > Three wooden windows to be repaired
- > Five wooden frames to be repaired
- Twenty seven window glass overall whether panes or single unit

#### **Structural Condition**

Safe

# Damage Assessment / Before

















# Damage Assessment / Before



### **Damage Assessment / Before**



# Work progress :



#### Work progress :























































































# **Submission of Quotation for Renovations:**

| Apartment 10     |      | Nada Kfoury                                 |                  |                   |
|------------------|------|---------------------------------------------|------------------|-------------------|
|                  |      |                                             |                  |                   |
| Type Of Work     | Zone | Specifications                              | Qty.             | Total Price (USD) |
| Wood/Glass Works |      |                                             |                  |                   |
|                  |      |                                             |                  |                   |