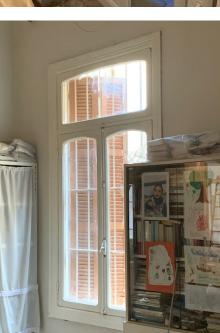

# Openings

- > Two main entrance wooden doors to be repaired
- Nine internal wooden doors some need to be repaired and others to be replaced
- > Three wooden windows to be repaired
- > Five wooden frames to be repaired
- Twenty seven window glass overall whether panes or single unit

# Damage Assessment / Before

### **Damage Assessment / Before**