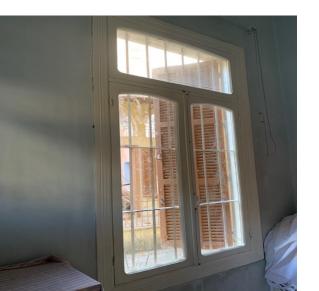

# Openings

- > Two main entrance wooden doors to be repaired
- Nine internal wooden doors some need to be repaired and others to be replaced
- > Three wooden windows to be repaired
- > Five wooden frames to be repaired
- Twenty seven window glass overall whether panes or single unit

# Damage Assessment / Before

### **Damage Assessment / Before**