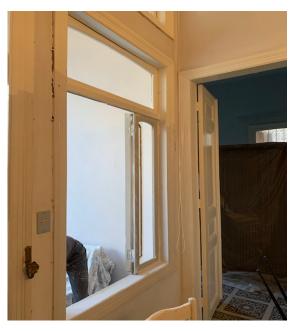

os street, lot 2307/2

#### Floor: GF

**Ownership:** Privately owned

#### Furnished: Damaged

Number of Residents: Elderly mother



# Damage Assessment:

#### **Overall Damage**

The property is affected but needs some works in order to be habitable

# Openings

- > Two main entrance wooden doors to be repaired
- Nine internal wooden doors some need to be repaired and others to be replaced
- > Three wooden windows to be repaired
- > Five wooden frames to be repaired
- Twenty seven window glass overall whether panes or single unit

#### **Structural Condition**

Safe

# Damage Assessment / Before

















# Damage Assessment / Before



### **Damage Assessment / Before**



# Work progress :



#### Work progress :























































































# **Submission of Quotation for Renovations:**

| Apartment 10     |      | Nada Kfoury                                 |                  |                   |
|------------------|------|---------------------------------------------|------------------|-------------------|
|                  |      |                                             |                  |                   |
| Type Of Work     | Zone | Specifications                              | Qty.             | Total Price (USD) |
| Wood/Glass Works |      |                                             |                  |                   |
|                  |      |                                             |                  |                   |
| Doors            |      | install existing damaged