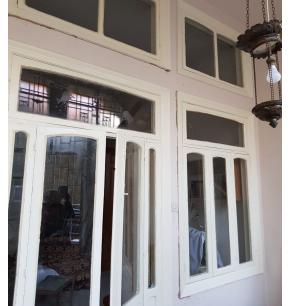

307/2

#### Floor: GF

**Ownership:** Privately owned

#### Furnished: Damaged

Number of Residents: Elderly mother



# Damage Assessment:

#### **Overall Damage**

The property is affected but needs some works in order to be habitable

# Openings

- > Two main entrance wooden doors to be repaired
- Nine internal wooden doors some need to be repaired and others to be replaced
- > Three wooden windows to be repaired
- > Five wooden frames to be repaired
- Twenty seven window glass overall whether panes or single unit

#### **Structural Condition**

Safe

# Damage Assessment / Before

















# Damage Assessment / Before



### **Damage Assessment / Before**



# Work progress :



#### Work progress :























































































# **Submission of Quotation for Renovations:**

| Apartment 10     |      | Nada Kfoury                                 |                  |                   |
|------------------|------|---------------------------------------------|------------------|-------------------|
|                  |      |                                             |                  |                   |
| Type Of Work     | Zone | Specifications                              | Qty.             | Total Price (USD) |
| Wood/Glass Works |      |                                             |                  |                   |
|                  |      |                                             |                  |                   |
| Doors            |      | install existing damaged doors