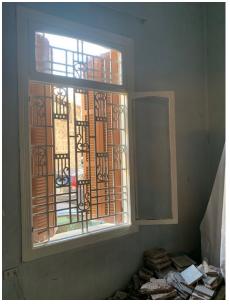

# Openings

- > Two main entrance wooden doors to be repaired
- Nine internal wooden doors some need to be repaired and others to be replaced
- > Three wooden windows to be repaired
- > Five wooden frames to be repaired
- Twenty seven window glass overall whether panes or single unit

# Damage Assessment / Before

### **Damage Assessment / Before**