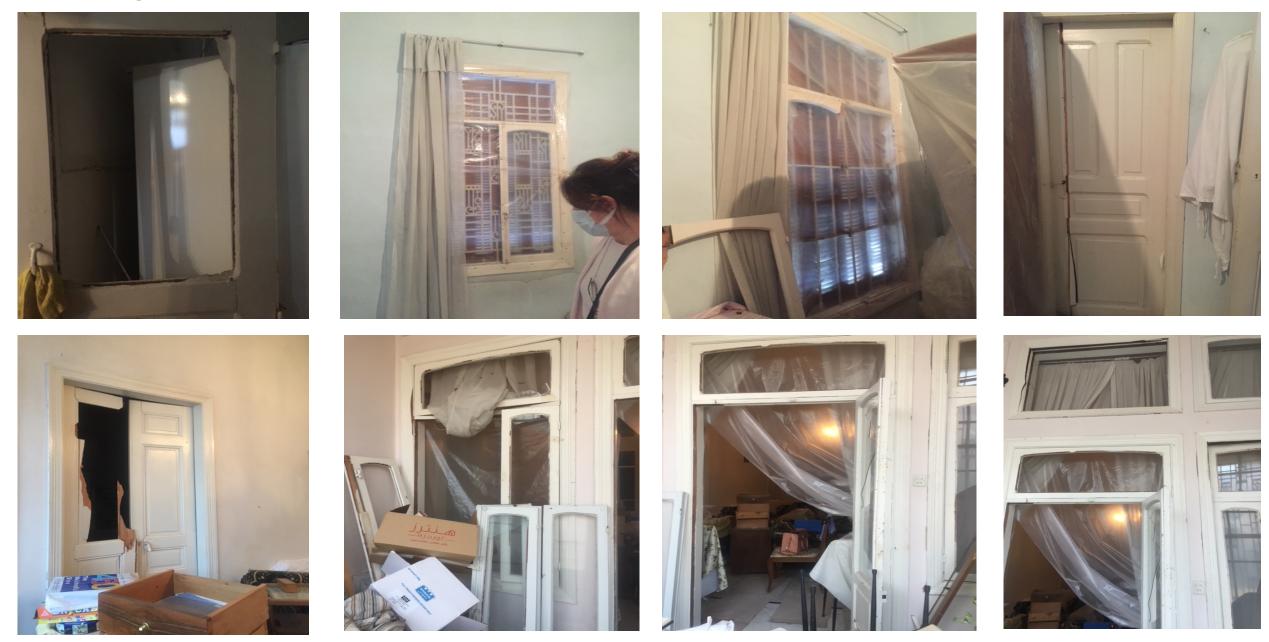

SSALEBANON Rebuilding Beirut one house at a time

**APARTMENT 10** 

#### **Contact Information**

#### Nada Kfoury

**Area:** Gemmayze, Mar Antonios street, lot 2307/2

#### Floor: GF

**Ownership:** Privately owned

#### Furnished: Damaged

Number of Residents: Elderly mother



# Damage Assessment:

#### **Overall Damage**

The property is affected but needs some works in order to be habitable

# Openings

- > Two main entrance wooden doors to be repaired
- Nine internal wooden doors some need to be repaired and others to be replaced
- > Three wooden windows to be repaired
- > Five wooden frames to be repaired
- Twenty seven window glass overall whether panes or single unit

#### **Structural Condition**

Safe

# Damage Assessment / Before

















# Damage Assessment / Before



### **Damage Assessment / Before**



# Work progress :



#### Work progress :























































































# **Submission of Quotation for Renovations:**

| Apartment 10     |      | Nada Kfoury                                 |                  |                   |
|------------------|------|---------------------------------------------|------------------|-------------------|
|                  |      |                                             |                  |                   |
| Type Of Work     | Zone | Specifications                              | Qty.             | Total Price (USD) |
| Wood/Glass Works |      |                                             |                  |                   |
|