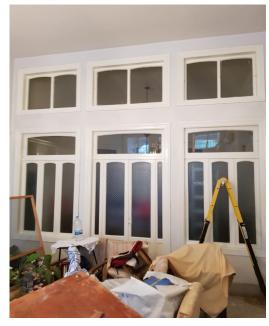

eet, lot 2307/2

#### Floor: GF

**Ownership:** Privately owned

#### Furnished: Damaged

Number of Residents: Elderly mother



# Damage Assessment:

#### **Overall Damage**

The property is affected but needs some works in order to be habitable

# Openings

- > Two main entrance wooden doors to be repaired
- Nine internal wooden doors some need to be repaired and others to be replaced
- > Three wooden windows to be repaired
- > Five wooden frames to be repaired
- Twenty seven window glass overall whether panes or single unit

#### **Structural Condition**

Safe

# Damage Assessment / Before

















# Damage Assessment / Before



### **Damage Assessment / Before**



# Work progress :



#### Work progress :























































































# **Submission of Quotation for Renovations:**

| Apartment 10     |      | Nada Kfoury                                 |                  |                   |
|------------------|------|---------------------------------------------|------------------|-------------------|
|                  |      |                                             |                  |                   |
| Type Of Work     | Zone | Specifications                              | Qty.             | Total Price (USD) |
| Wood/Glass Works |      |                                             |                  |                   |
|                  |      |                                             |                  |                   |
| Doors            |      | install existing damaged doors