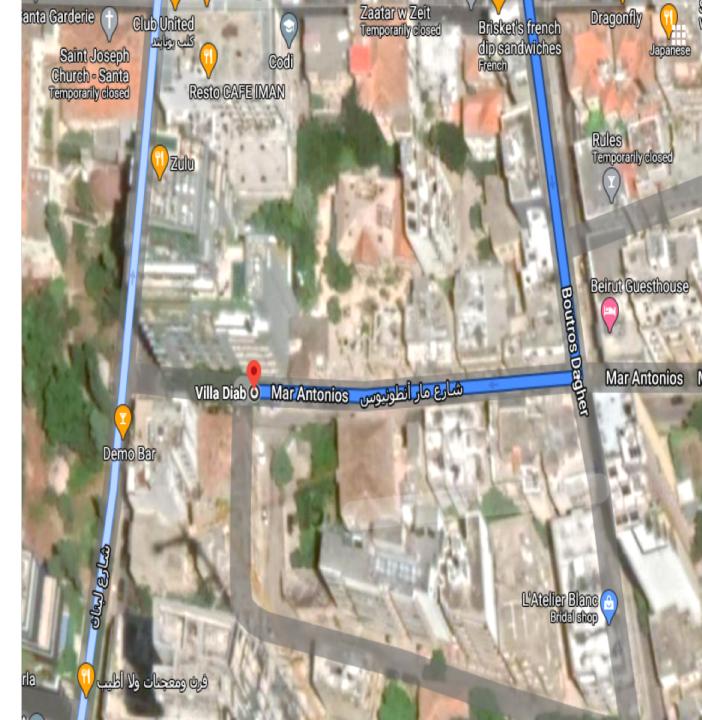

#### Nada Kfoury

**Area:** Gemmayze, Mar Antonios street, lot 2307/2

#### Floor: GF

**Ownership:** Privately owned