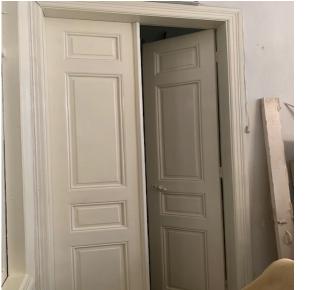

#### Nada Kfoury

**Area:** Gemmayze, Mar Antonios street, lot 2307/2

#### Floor: GF

**Ownership:** Privately owned

#### Furnished: Damaged

Number of Residents: Elderly mother



# Damage Assessment:

#### **Overall Damage**

The property is affected but needs some works in order to be habitable

# Openings

- > Two main entrance wooden doors to be repaired
- Nine internal wooden doors some need to be repaired and others to be replaced
- > Three wooden windows to be repaired
- > Five wooden frames to be repaired
- Twenty seven window glass overall whether panes or single unit

#### **Structural Condition**

Safe

# Damage Assessment / Before

















# Damage Assessment / Before



### **Damage Assessment / Before**



# Work progress :



#### Work progress :























































































# **Submission of Quotation for Renovations:**

| Apartment 10     |      | Nada Kfoury                                 |                  |                   |
|------------------|------|---------------------------------------------|------------------|-------------------|
|                  |      |                                             |                  |                   |
| Type Of Work     | Zone | Specifications                              | Qty.             | Total Price (USD) |
| Wood/Glass Works |      |                                             |                  |                   |
|                  |      |                                             |                  |                   |
|