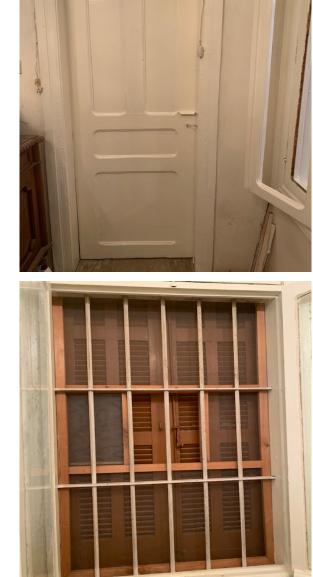

# Damage Assessment / Before

### **Damage Assessment / Before**

# Openings

- > Two main entrance wooden doors to be repaired
- Nine internal wooden doors some need to be repaired and others to be replaced
- > Three wooden windows to be repaired
- > Five wooden frames to be repaired
- Twenty seven window glass overall whether panes or single unit