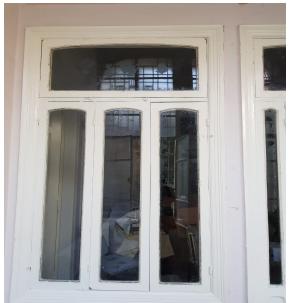

nios street, lot 2307/2

#### Floor: GF

**Ownership:** Privately owned

#### Furnished: Damaged

Number of Residents: Elderly mother



# Damage Assessment:

#### **Overall Damage**

The property is affected but needs some works in order to be habitable

# Openings

- > Two main entrance wooden doors to be repaired
- Nine internal wooden doors some need to be repaired and others to be replaced
- > Three wooden windows to be repaired
- > Five wooden frames to be repaired
- Twenty seven window glass overall whether panes or single unit

#### **Structural Condition**

Safe

# Damage Assessment / Before

















# Damage Assessment / Before



### **Damage Assessment / Before**



# Work progress :



#### Work progress :























































































# **Submission of Quotation for Renovations:**

| Apartment 10     |      | Nada Kfoury                                 |                  |                   |
|------------------|------|---------------------------------------------|------------------|-------------------|
|                  |      |                                             |                  |                   |
| Type Of Work     | Zone | Specifications                              | Qty.             | Total Price (USD) |
| Wood/Glass Works |      |                                             |                  |                   |
|                  |      |                                             |                  |                   |
| Doors            |      | install existing damag