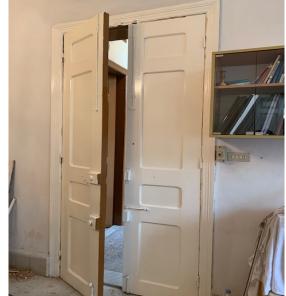

## Nada Kfoury

**Area:** Gemmayze, Mar Antonios street, lot 2307/2

#### Floor: GF

**Ownership:** Privately owned

#### Furnished: Damaged

Number of Residents: Elderly mother



# Damage Assessment:

#### **Overall Damage**

The property is affected but needs some works in order to be habitable

# Openings

- > Two main entrance wooden doors to be repaired
- Nine internal wooden doors some need to be repaired and others to be replaced
- > Three wooden windows to be repaired
- > Five wooden frames to be repaired
- Twenty seven window glass overall whether panes or single unit

#### **Structural Condition**

Safe

# Damage Assessment / Before

















# Damage Assessment / Before



### **Damage Assessment / Before**



# Work progress :



#### Work progress :























































































# **Submission of Quotation for Renovations:**

| Apartment 10     |      | Nada Kfoury                                 |                  |                   |
|------------------|------|---------------------------------------------|------------------|-------------------|
|                  |      |                                             |                  |                   |
| Type Of Work     | Zone | Specifications                              | Qty.             | Total Price (USD) |
| Wood/Glass Works |      |                                             |                  |                   |
|                  |      |                                             |                  |                   |
| Door