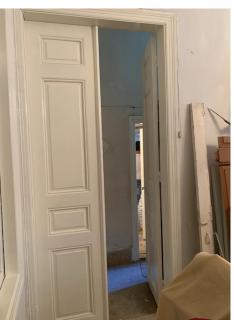

# Openings

- > Two main entrance wooden doors to be repaired
- Nine internal wooden doors some need to be repaired and others to be replaced
- > Three wooden windows to be repaired
- > Five wooden frames to be repaired
- Twenty seven window glass overall whether panes or single unit

# Damage Assessment / Before

### **Damage Assessment / Before**