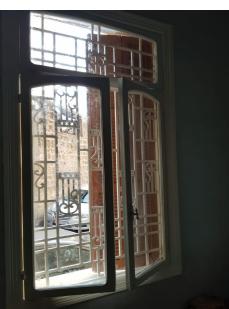

lot 2307/2

#### Floor: GF

**Ownership:** Privately owned

#### Furnished: Damaged

Number of Residents: Elderly mother



# Damage Assessment:

#### **Overall Damage**

The property is affected but needs some works in order to be habitable

# Openings

- > Two main entrance wooden doors to be repaired
- Nine internal wooden doors some need to be repaired and others to be replaced
- > Three wooden windows to be repaired
- > Five wooden frames to be repaired
- Twenty seven window glass overall whether panes or single unit

#### **Structural Condition**

Safe

# Damage Assessment / Before

















# Damage Assessment / Before



### **Damage Assessment / Before**



# Work progress :



#### Work progress :























































































# **Submission of Quotation for Renovations:**

| Apartment 10     |      | Nada Kfoury                                 |                  |                   |
|------------------|------|---------------------------------------------|------------------|-------------------|
|                  |      |                                             |                  |                   |
| Type Of Work     | Zone | Specifications                              | Qty.             | Total Price (USD) |
| Wood/Glass Works |      |                                             |                  |                   |
|                  |      |                                             |                  |                   |
| Doors            |      | install existing damaged doors