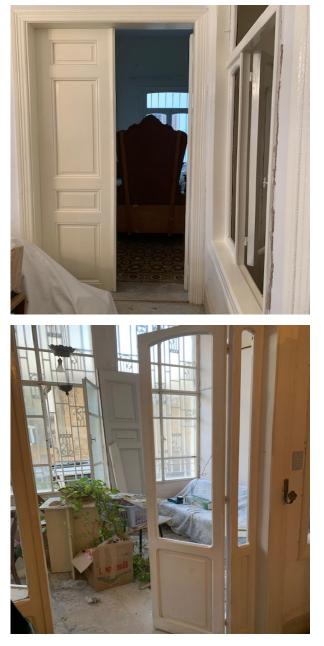

r Antonios street, lot 2307/2

#### Floor: GF

**Ownership:** Privately owned

#### Furnished: Damaged

Number of Residents: Elderly mother



# Damage Assessment:

#### **Overall Damage**

The property is affected but needs some works in order to be habitable

# Openings

- > Two main entrance wooden doors to be repaired
- Nine internal wooden doors some need to be repaired and others to be replaced
- > Three wooden windows to be repaired
- > Five wooden frames to be repaired
- Twenty seven window glass overall whether panes or single unit

#### **Structural Condition**

Safe

# Damage Assessment / Before

















# Damage Assessment / Before



### **Damage Assessment / Before**



# Work progress :



#### Work progress :























































































# **Submission of Quotation for Renovations:**

| Apartment 10     |      | Nada Kfoury                                 |                  |                   |
|------------------|------|---------------------------------------------|------------------|-------------------|
|                  |      |                                             |                  |                   |
| Type Of Work     | Zone | Specifications                              | Qty.             | Total Price (USD) |
| Wood/Glass Works |      |                                             |                  |                   |
|                  |      |                                             |                  |                   |
| Doors            |      | install existing