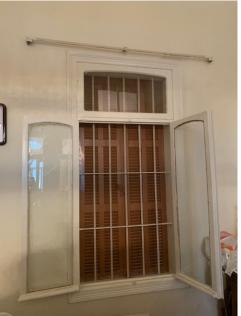

ayze, Mar Antonios street, lot 2307/2

#### Floor: GF

**Ownership:** Privately owned

#### Furnished: Damaged

Number of Residents: Elderly mother



# Damage Assessment:

#### **Overall Damage**

The property is affected but needs some works in order to be habitable

# Openings

- > Two main entrance wooden doors to be repaired
- Nine internal wooden doors some need to be repaired and others to be replaced
- > Three wooden windows to be repaired
- > Five wooden frames to be repaired
- Twenty seven window glass overall whether panes or single unit

#### **Structural Condition**

Safe

# Damage Assessment / Before

















# Damage Assessment / Before



### **Damage Assessment / Before**



# Work progress :



#### Work progress :























































































# **Submission of Quotation for Renovations:**

| Apartment 10     |      | Nada Kfoury                                 |                  |                   |
|------------------|------|---------------------------------------------|------------------|-------------------|
|                  |      |                                             |                  |                   |
| Type Of Work     | Zone | Specifications                              | Qty.             | Total Price (USD) |
| Wood/Glass Works |      |                                             |                  |                   |
|                  |      |                                             |                  |                   |
| Doors            |      | install