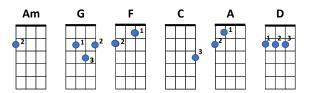

Am G F C A

Intro: Chaeyeongiga (chenja) joahaneun (djohnun), Random game

Random game, Game start

Chorus: Am Apateu, apateu

Am Apateu, apateu
Am Apateu, apateu
Am Uh, uh-huh, uh-huh
Am Apateu, apateu
Am Apateu, apateu
Am Apateu, apateu
Am Uh, uh-huh, uh-huh

## Apt - Rosé & Bruno Mars

Chorus: F Apateu, apateu

G Apateu, apateu
Am Apateu, apateu
C Uh, uh-huh, uh-huh

F Apateu, apateu
G Apateu, apateu
Am Apateu, apateu
C Uh, uh-huh, uh-huh

Bridge: Am Hey, so now you know the Am game