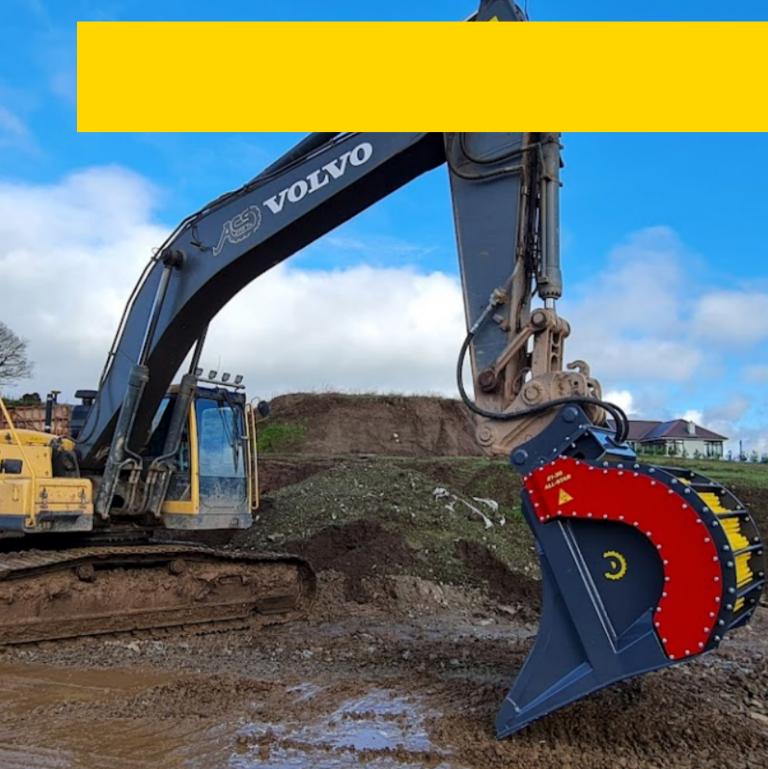

### **CANGINI BENNE**

TX5 - 120

### **CANGINI BENNE**

Cangini is one of the leading companies today in the field of the construction of attachments, quick couplers, and buckets, designed and manufactured in Italy and exported all over the world.