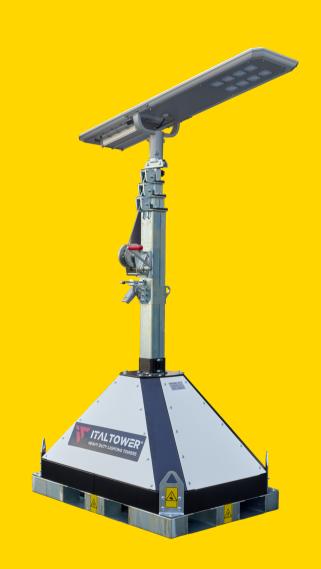

# **ITALTOWER**

ITALTOWER Srl, specialised in the production of light towers, is located in the North East of Italy in Padua, well placed to the greater logistic centre of the area.