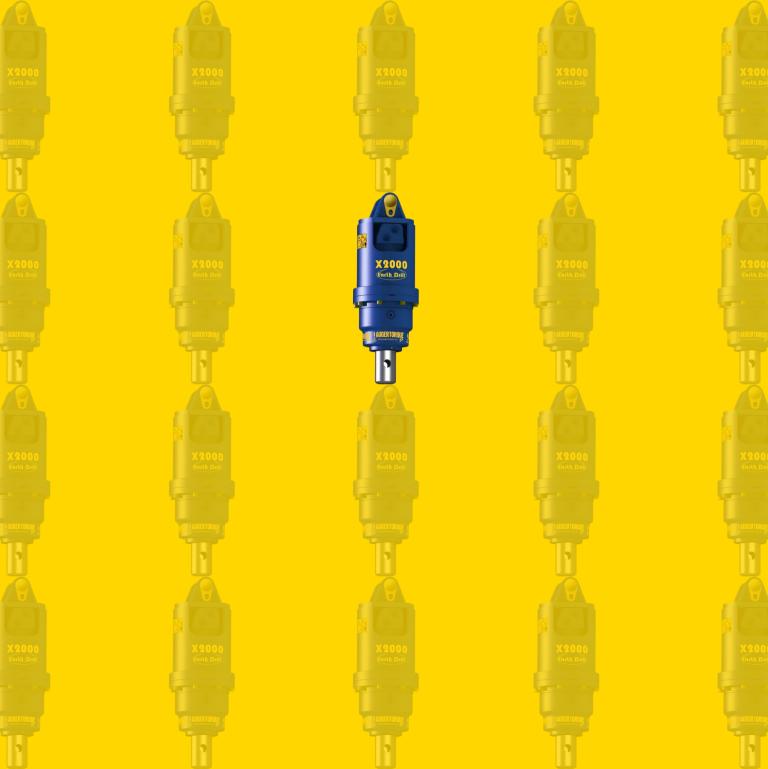

# **AUGERTORQUE**

Auger Torque is a global manufacturer of hydraulic attachments which improve efficiency through operational cost savings and productivity in earthmoving, construction, and agriculture.