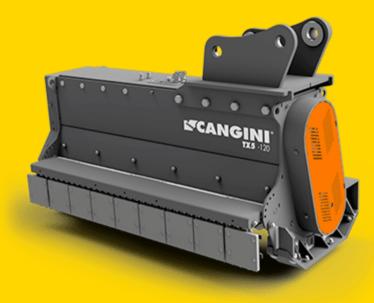

### **CANGINI BENNE**

TX5 - 120

### **CANGINI BENNE**

Cangini is one of the leading companies today in the field of the construction of attachments, quick couplers, and buckets, designed and manufactured in Italy and exported all over the world.