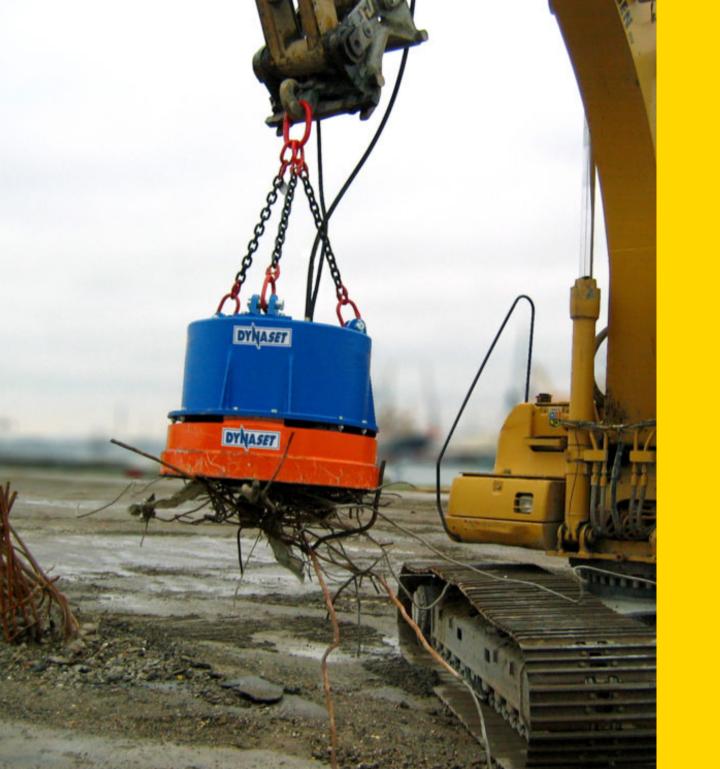

# **DYNASET**

DYNASET hydraulic equipment converts the hydraulic power of mobile machinery into electricity, high-pressure water, compressed air, magnet power, vibration and power boosting.