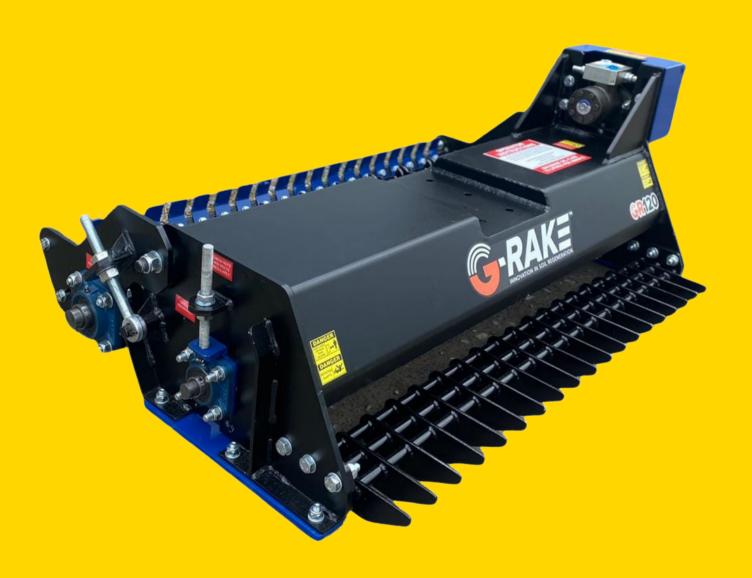

### **GALLOWAY STEEL**

Manufacturers of the patent pending G-Rake™ Excavator Attachment for Soil Conditioning and Stone Raking. It comes in three sizes to suit Excavators from 1.7T to 8T.