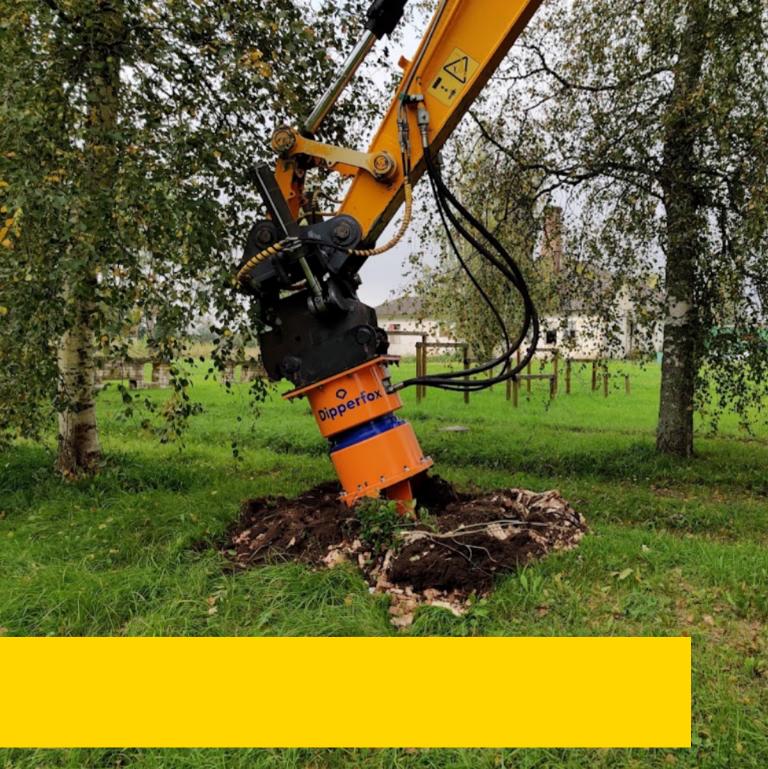

### **DIPPERFOX**

Dipperfox's cutting-edge technology clears tree stumps in seconds. Our patented gearbox automatically adjusts speed and power depending on the resistance of the stump, soil or roots.