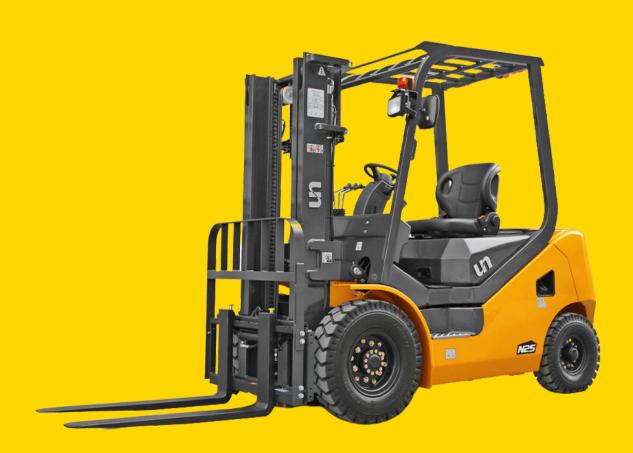

# **UN FORKLIFTS**

Brand New to SME Group, we are proud to launch the UN Series Diesel Powered forklift to the Irish market.