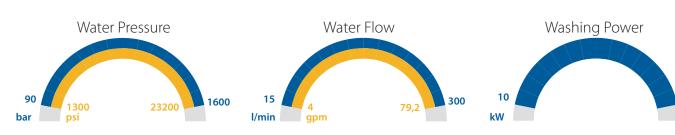

HPW HYDRAULIC POWER WASHER

# WHAT IS A HYDRAULIC POWER WASHER?

DYNASET HPW Hydraulic Power Washer converts the hydraulic power of a mobile machine, vehicle or vessel into high-pressure water for pressure washing.

## BENEFITS

- Always ready for use
- Low water consumption
- Low maintenance
- Saves time, space and resources
- Easy installation on all hydraulic systems

# **APPLICATIONS**

- High-pressure washing
- Dust suppression
- Bin cleaning
- Street cleaning
- Sewer and pipe cleaning

#### FEATURES

- The best power-to-size ratio
- Compact size
- Lightweight
- Self-priming (up to 800 bar models)
- Linear output adjustability

## MACHINERY

- Excavators
- Loaders
- Tractors & Agricultural Machinery
- Vans, Pick-up Trucks & Service Vehicles
- Trucks, Concrete Trucks & Mobile Cranes



# OUTPUT CHARACTERISTICS