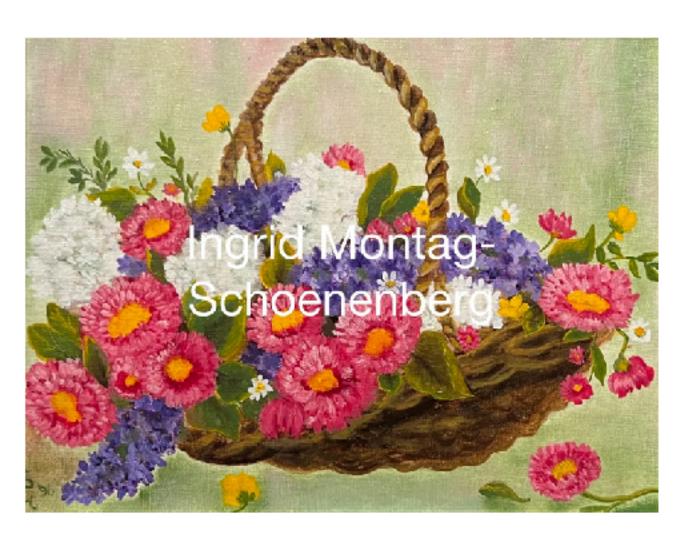

Stiefmütterchen / Pansies

Blumenkörbchen / Basket of flowers

Weiße, lila und gelbe Blumen / White, purple and yellow flowers

Weißes Blumenfeld / White field of flowers

Köln / Cologne

Südfrankreich / South France