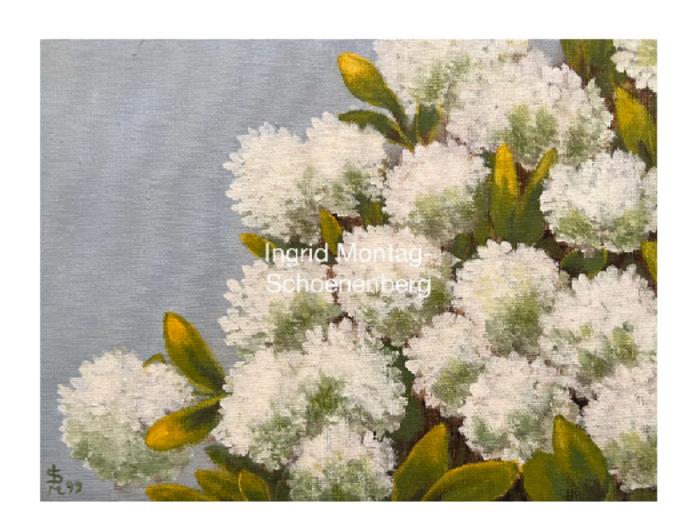

Stiefmütterchen / Pansies

Blumenkörbchen / Basket of flowers

Weiße, lila und gelbe Blumen / White, purple and yellow flowers

Weißes Blumenfeld / White field of flowers

Köln / Cologne

Südfrankreich / South France