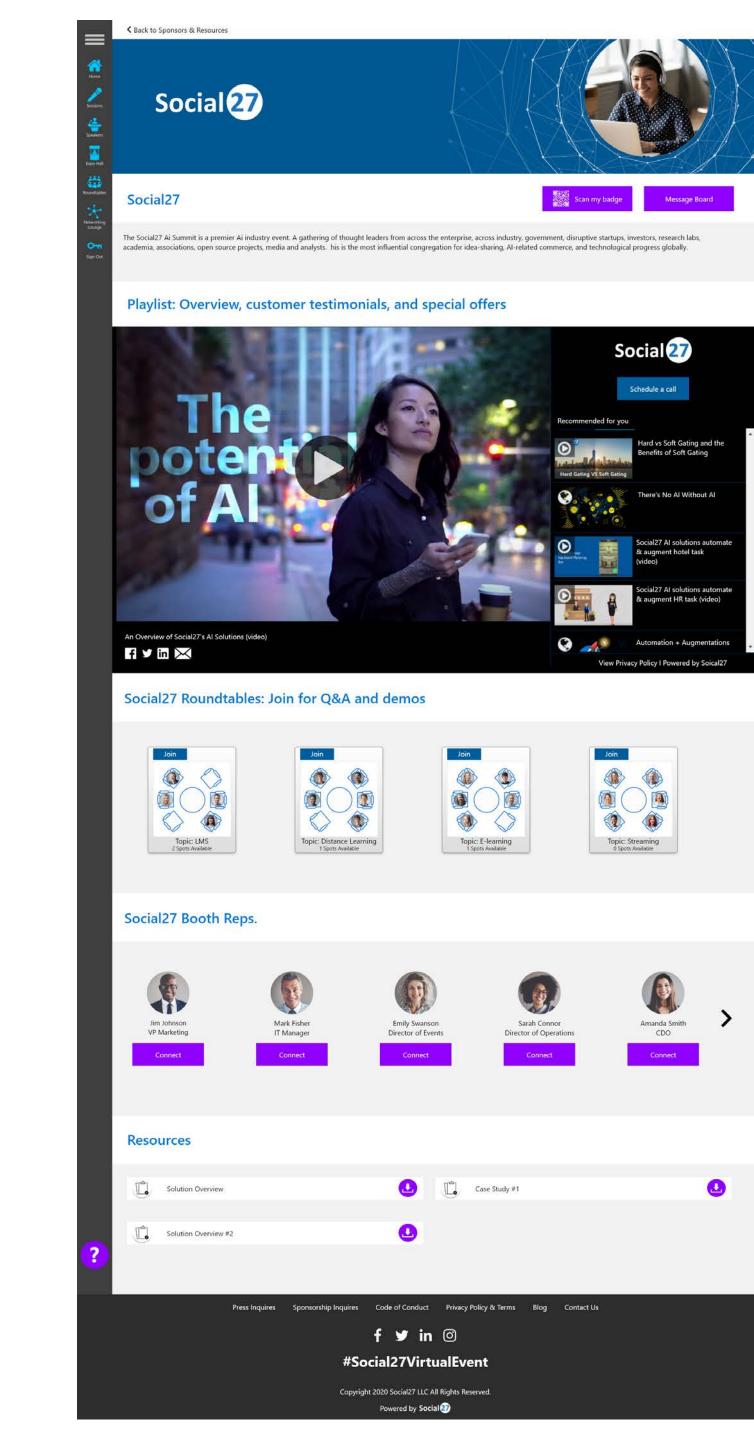

## Microsite Page: Attendee View

Attendees have many ways to connect and get more information from exhibitors when they go to their microsite, including:

•Scanning their badge

•Joining interactive, topic-based Roundtables (this will be available based on your sponsorship package)

- •Checking out the content on your playlist
- •Connecting directly with Booth reps.
- •Downloading sponsor provided resources

•Or chatting on the microsite message board with other attendees and booth reps.