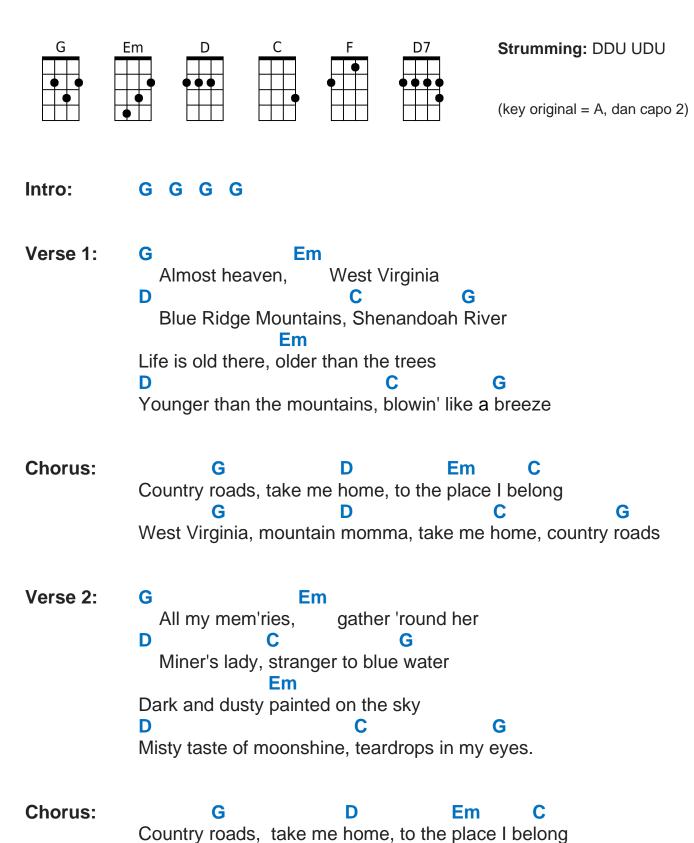

West Virginia, mountain momma, take me home, country roads

| Bridge: | I hear her voice in the mornin' hours she calls me,  C  G  The radio reminds me of my home far away |
|---------|-----------------------------------------------------------------------------------------------------|
|         | Em F C G                                                                                            |
|         | And drivin' down the road I get the feeling that I should have been home                            |
|         | D D7                                                                                                |
|         | yesterday, yesterday.                                                                               |
|         |                                                                                                     |
| Chorus: | G D Em C                                                                                            |
|         | Country roads, take me home, to the place I belong                                                  |
|         | G D C G                                                                                             |
|         | West Virginia, mountain momma, take me home, country roads                                          |
|         | G D Em C                                                                                            |
|         | Country roads, take me home, to the place I belong                                                  |
|         | G D C G                                                                                             |
|         | West Virginia, mountain momma, take me home, country roads                                          |
|         | Woot Virginia, modificant mornina, take me nome, econory reade                                      |
|         |                                                                                                     |
| Outro:  | D G                                                                                                 |
|         | take me home, country roads                                                                         |
|         | D                                                                                                   |
|         | take me home, country roads                                                                         |
|         |                                                                                                     |
|         |                                                                                                     |