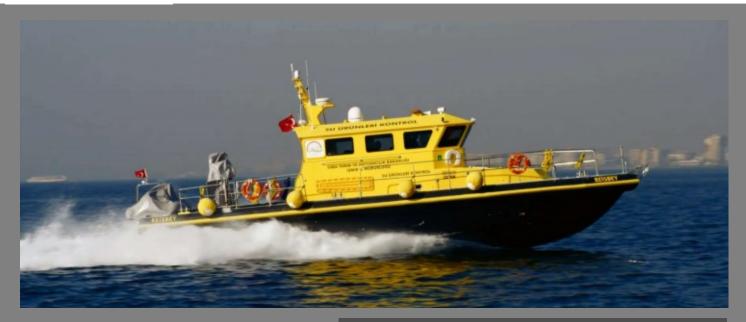

## IZ 1600 - Let it be... HDPE

A proffesional work - or patrol solution

An example of this fast and furious HDPE patrol vessel is being used by the Turkish Ministery of Fishery for controlling and patroling the Turkish waters.

Proven durability and nearly no maintenance on the hull whatsoever means that this vessel is extremely economical to operate working 24/7 for many years to come.

Build by:

IZMIR SHIPYARD

CO<sub>2</sub>

| Length Overall: |
|-----------------|
| Beam:           |
| Draught:        |
| Material:       |
| Pax and Crew:   |
| Propulsion:     |
| Engine:         |