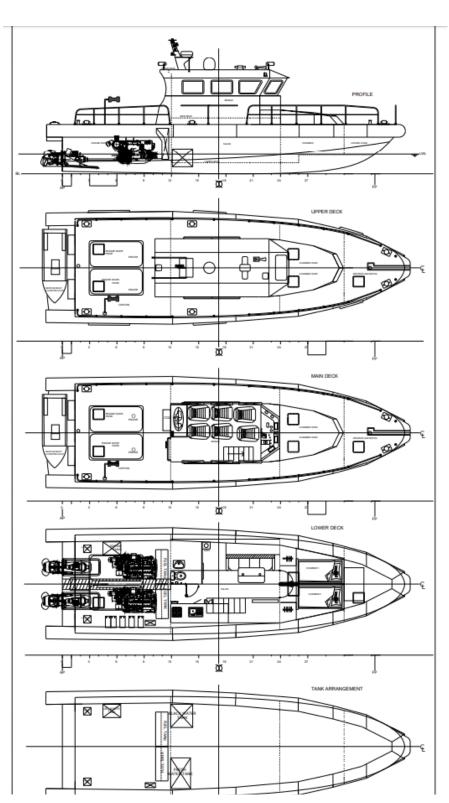

d furious HDPE patrol vessel is being used by the Turkish Ministery of Fishery for controlling and patroling the Turkish waters.

Proven durability and nearly no maintenance on the hull whatsoever means that this vessel is extremely economical to operate working 24/7 for many years to come.

Build by:

IZMIR SHIPYARD

CO<sub>2</sub>

| Length Overall: |
|-----------------|
| Beam:           |
| Draught:        |
| Material:       |
| Pax and Crew:   |
| Propulsion:     |
| Engine:         |

Speed: Class Society: Delivery Upon Order: 16,00 m 5.00 m 0.85 m HDPE 1 + 5 Waterjet 2x IVECO C13ENT 484KW@2600rpm 34 kts Turkish Lloyd 26 weeks



Sea Vizion - Eerste Binnenhavenweg 9 - 4382 ZG Vlissingen - The Netherlands Tel. +31 (0)118 436 037 - E-mail: info@seavizion.com - Web: www.seavizion.com



Full service provider for vessels up to 50 metric tons European Importer & Dealer of Sea Vizion HDPE boats Build by Izmir Shipyard, Turkey Technical Maritime Specialist

## IZ 1600 - General Arrangement - Standard Model