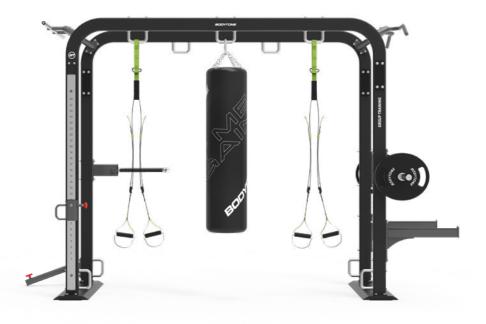

## GT12

This structure allows group training with up to 12 users at the same time. Includes hangers to use for Suspension Training, Ropes, Rubber Bands, etc.

Accesories not included.

MULTIFUNCTIONAL STRUCTURE STRUCTURAL STURDINESS