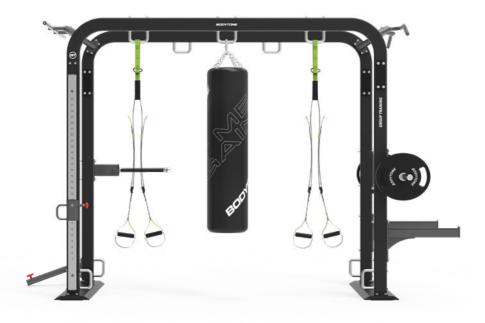

## GT12

This structure allows group training with up to 12 users at the same time. Includes hangers to use for Suspension Training, Ropes, Rubber Bands, etc.

Accesories not included.

MULTIFUNCTIONAL STRUCTURE STRUCTURAL STURDINESS