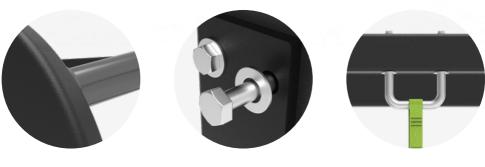

## **GROUPAL TRAINING**



## GT12

This structure allows group training with up to 12 users at the same time. Includes hangers to use for Suspension Training, Ropes, Rubber Bands, etc.

Accesories not included.





MULTIFUNCTIONAL STRUCTURE STRUCTURAL STURDINESS

TRAINING VERSATILITY

## GT12 OUTDOOR

This structure allows group training with up to 12 users at the same time and it can be used in the outdoor spaces. Perfect for places where the weather allows for outdoor training.

Accesories not included.





PROTECTIVE LAYER

STAINLESS STEEL SCREWS

GALVANIZED STEEL HOLDS

## VTS

The VTS Wall Bars have the necessary elements to perform a high quality functional training.



DISCOVER THE RANGE





INCLINED STEPS

LATERAL HOLDS TRAINING VERSATILITY