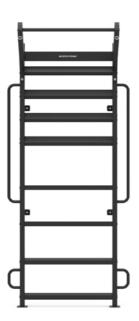

## GT12

This structure allows group training with up to 12 users at the same time. Includes hangers to use for Suspension Training, Ropes, Rubber Bands, etc.

Accesories not included.

MULTIFUNCTIONAL STRUCTURE STRUCTURAL STURDINESS

## GT12 OUTDOOR

This structure allows group training with up to 12 users at the same time and it can be used in the outdoor spaces. Perfect for places where the weather allows for outdoor training.

Accesories not included.