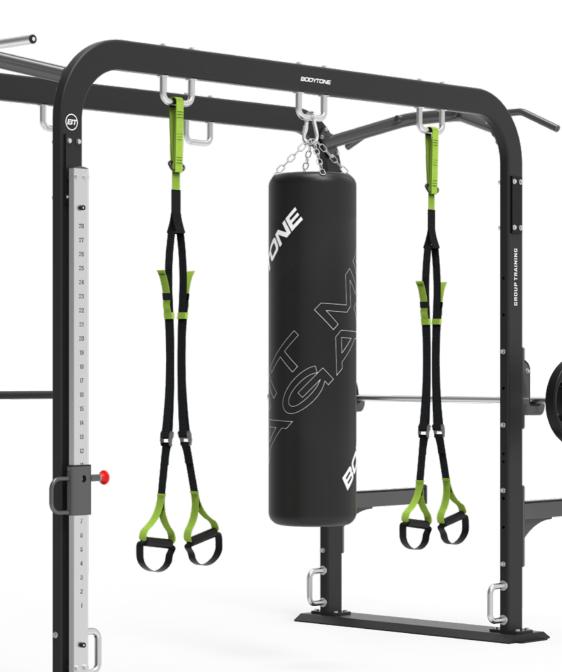

## GT12

This structure allows group training with up to 12 users at the same time. Includes hangers to use for Suspension Training, Ropes, Rubber Bands, etc.

Accesories not included.

MULTIFUNCTIONAL STRUCTURE STRUCTURAL STURDINESS