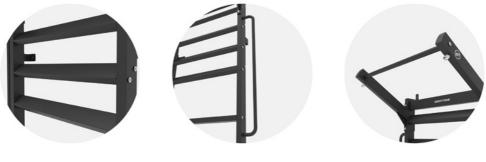

## VTS

The VTS Wall Bars have the necessary elements to perform a high quality functional training.

DISCOVER THE RANGE

INCLINED STEPS

LATERAL HOLDS TRAINING VERSATILITY