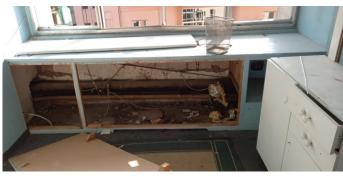

#### Openings

- > Broken glass window with aluminum restoration:
  - Two small kitchen windows
  - Four windows of four panes of glass
  - Two large bedroom windows
  - One Small window of two panes of glass
- Broken wooden doors and boxes :
  - Six wooden boxes can be repaired
  - One broken wooden door
  - Twelve panes of glass on a wooden door
- Some minor repairs inside the house can be fixed
- Painting corners in the kitchen and bedroom