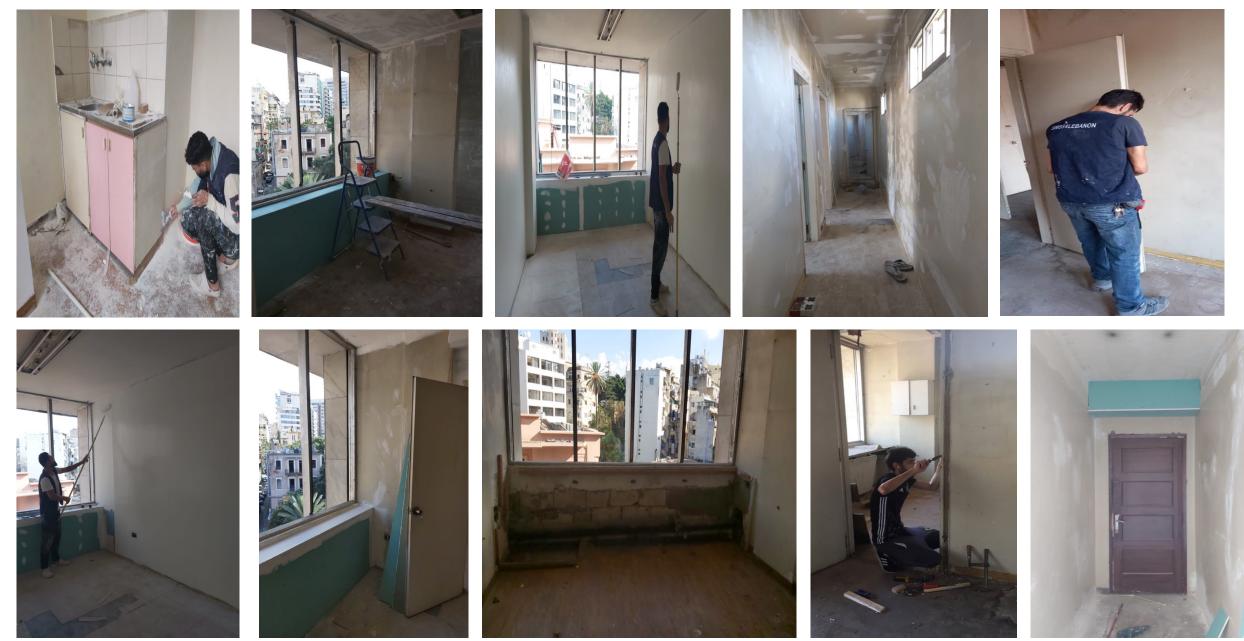

#### Openings

- > Broken glass window with aluminum restoration:
  - Two small kitchen windows
  - Four windows of four panes of glass
  - Two large bedroom windows
  - One Small window of two panes of glass
- Broken wooden doors and boxes :
  - Six wooden boxes can be repaired
  - One broken wooden door
  - Twelve panes of glass on a wooden door
- Some minor repairs inside the house can be fixed
- Painting corners in the kitchen and bedroom

#### **Structural Condition**

Safe, requires maintenance to avoid leakage