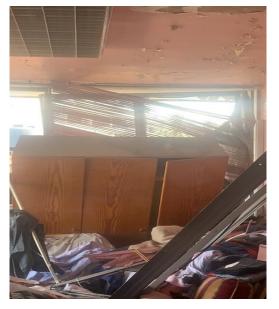

#### Openings

- > Broken glass window with aluminum restoration:
  - Two small kitchen windows
  - Four windows of four panes of glass
  - Two large bedroom windows
  - One Small window of two panes of glass
- Broken wooden doors and boxes :
  - Six wooden boxes can be repaired
  - One broken wooden door
  - Twelve panes of glass on a wooden door
- Some minor repairs inside the house can be fixed
- Painting corners in the kitchen and bedroom