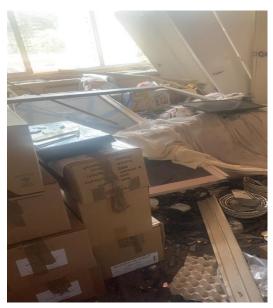

#### Openings

- > Broken glass window with aluminum restoration:
  - Two small kitchen windows
  - Four windows of four panes of glass
  - Two large bedroom windows
  - One Small window of two panes of glass
- Broken wooden doors and boxes :
  - Six wooden boxes can be repaired
  - One broken wooden door
  - Twelve panes of glass on a wooden door
- Some minor repairs inside the house can be fixed
- Painting corners in the kitchen and bedroom