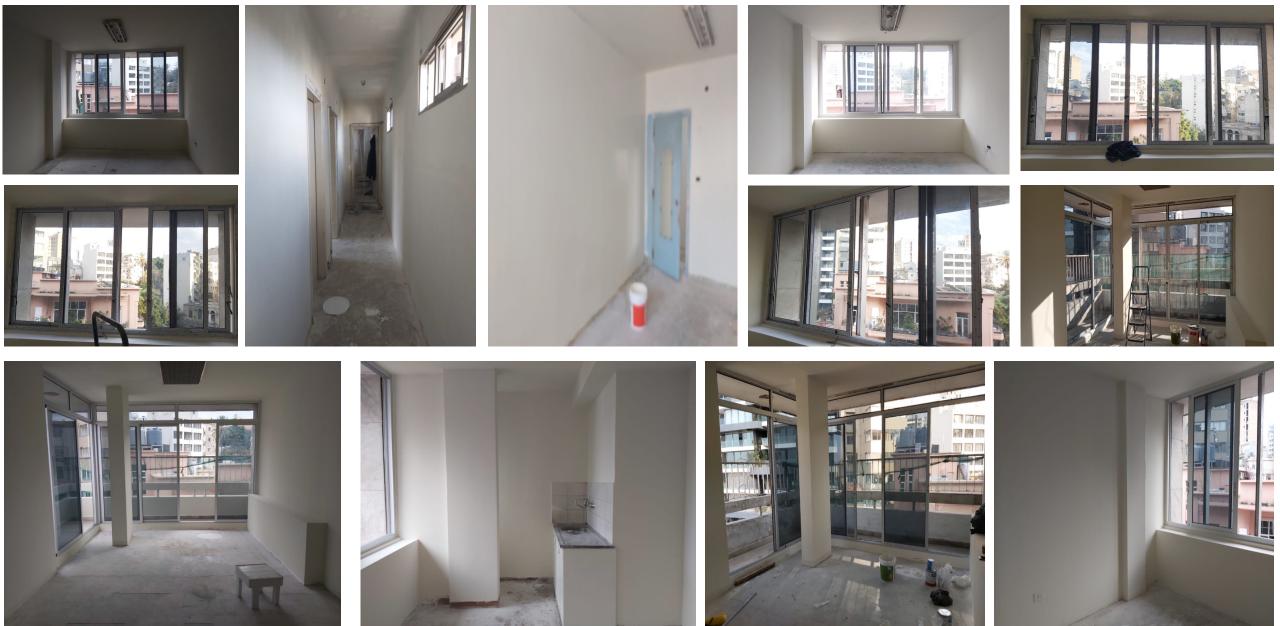

#### **Overall Damage**

Affected but habitable

#### Openings

- > Broken glass window with aluminum restoration:
  - Two small kitchen windows
  - Four windows of four panes of glass
  - Two large bedroom windows
  - One Small window of two panes of glass
- Broken wooden doors and boxes :
  - Six wooden boxes can be repaired
  - One broken wooden door
  - Twelve panes of glass on a wooden door
- Some minor repairs inside the house can be fixed
- Painting corners in the kitchen and bedroom

#### **Structural Condition**

Safe, requires maintenance to avoid leakage