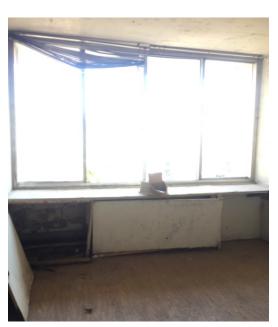

#### Openings

- > Broken glass window with aluminum restoration:
  - Two small kitchen windows
  - Four windows of four panes of glass
  - Two large bedroom windows
  - One Small window of two panes of glass
- Broken wooden doors and boxes :
  - Six wooden boxes can be repaired
  - One broken wooden door
  - Twelve panes of glass on a wooden door
- Some minor repairs inside the house can be fixed
- Painting corners in the kitchen and bedroom