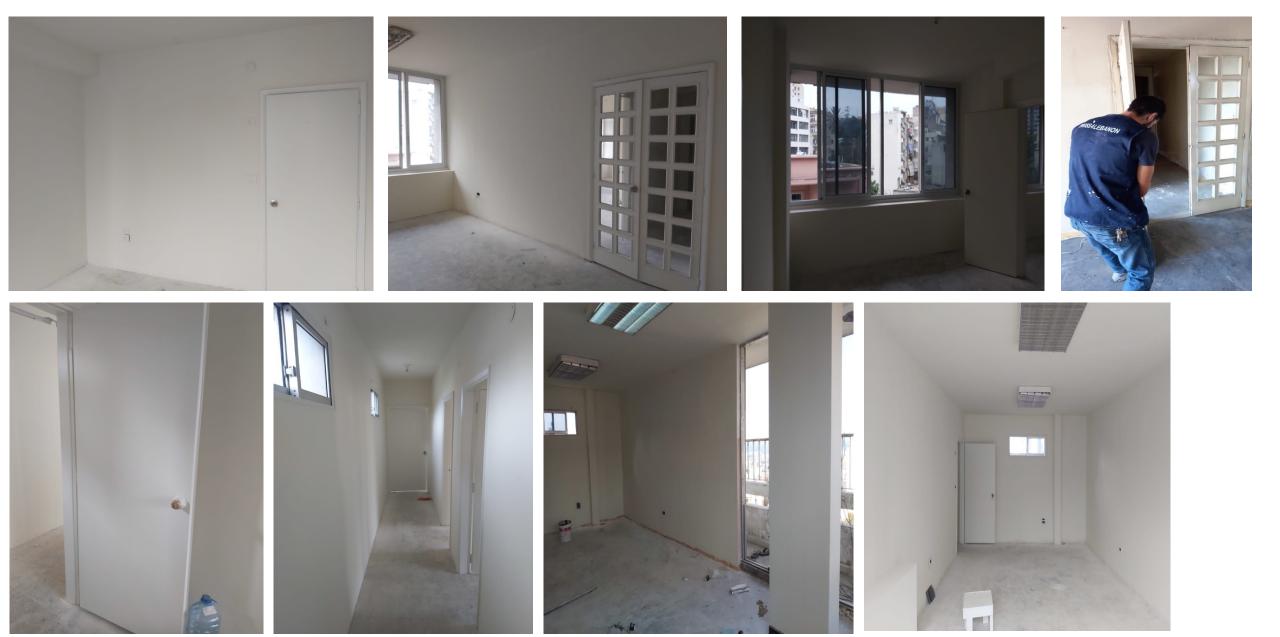

#### **Overall Damage**

Affected but habitable

#### Openings

- > Broken glass window with aluminum restoration:
  - Two small kitchen windows
  - Four windows of four panes of glass
  - Two large bedroom windows
  - One Small window of two panes of glass
- Broken wooden doors and boxes :
  - Six wooden boxes can be repaired
  - One broken wooden door
  - Twelve panes of glass on a wooden door
- Some minor repairs inside the house can be fixed
- Painting corners in the kitchen and bedroom

#### **Structural Condition**

Safe, requires maintenance to avoid leakage