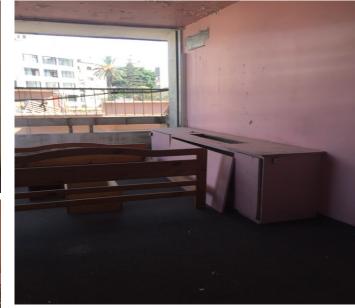

## Emile Hayek

Area: Rmeil, Akkawi street, lot 369

**Floor:** 6<sup>th</sup> floor

**Ownership:** Privately owned

Furnished: Damaged

Number of Residents: Old married couple



# Damage Assessment:

#### **Overall Damage**

Affected but habitable

#### Openings

- > Broken glass window with aluminum restoration:
  - Two small kitchen windows
  - Four windows of four panes of glass
  - Two large bedroom windows
  - One Small window of two panes of glass
- Broken wooden doors and boxes :
  - Six wooden boxes can be repaired
  - One broken wooden door
  - Twelve panes of glass on a wooden door
- Some minor repairs inside the house can be fixed
- Painting corners in the kitchen and bedroom

#### **Structural Condition**

Safe, requires maintenance to avoid leakage































































# **Submission of Quotation for Renovations:**

| Apartment 8                   |            | Ziad Hayek                                            |                    |                   |
|-------------------------------|------------|-------------------------------------------------------|--------------------|-------------------|
| Type Of Work                  | Zone       | Specifications                                        | Qty.               | Total Price (USD) |
| Aluminium                     |            |                                                       |                    |                   |
| W1                            | BEDROOM    | 315 x 192 cm (4 panels)                               | 1                  | 600