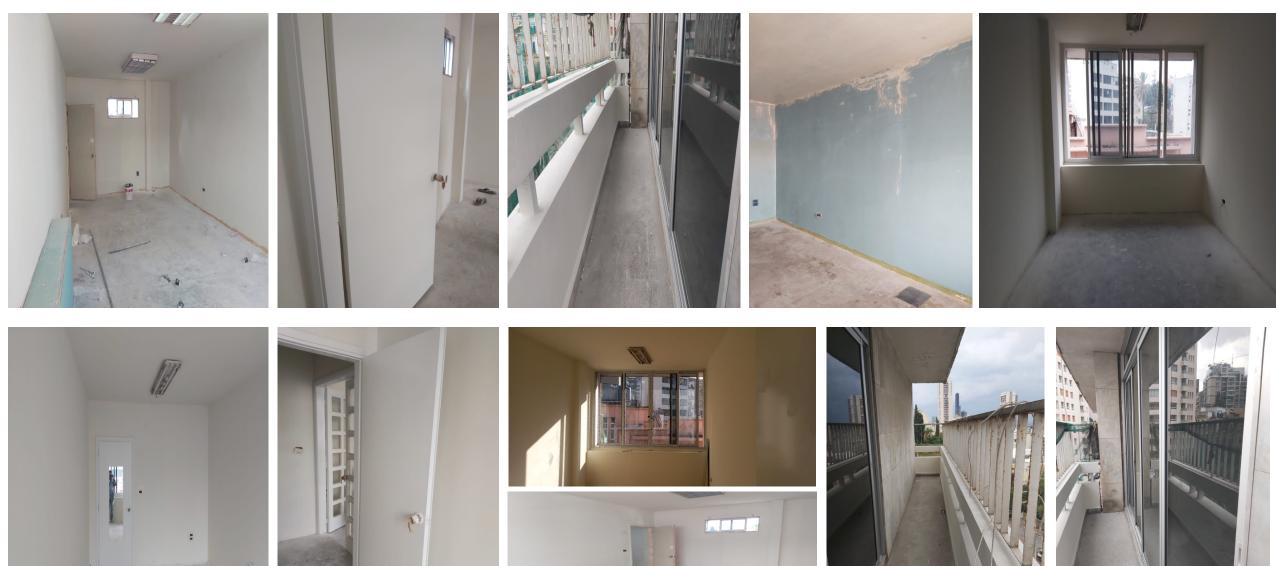

#### **Overall Damage**

Affected but habitable

#### Openings

- > Broken glass window with aluminum restoration:
  - Two small kitchen windows
  - Four windows of four panes of glass
  - Two large bedroom windows
  - One Small window of two panes of glass
- Broken wooden doors and boxes :
  - Six wooden boxes can be repaired
  - One broken wooden door
  - Twelve panes of glass on a wooden door
- Some minor repairs inside the house can be fixed
- Painting corners in the kitchen and bedroom

#### **Structural Condition**

Safe, requires maintenance to avoid leakage