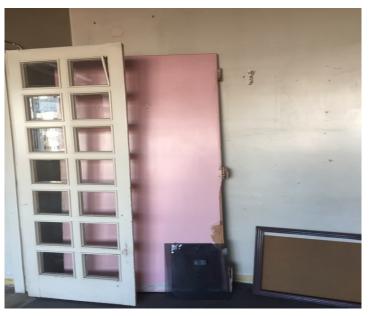

#### Openings

- > Broken glass window with aluminum restoration:
  - Two small kitchen windows
  - Four windows of four panes of glass
  - Two large bedroom windows
  - One Small window of two panes of glass
- Broken wooden doors and boxes :
  - Six wooden boxes can be repaired
  - One broken wooden door
  - Twelve panes of glass on a wooden door
- Some minor repairs inside the house can be fixed
- Painting corners in the kitchen and bedroom