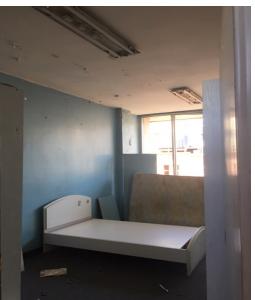

#### **Overall Damage**

Affected but habitable

#### Openings

- > Broken glass window with aluminum restoration:
  - Two small kitchen windows
  - Four windows of four panes of glass
  - Two large bedroom windows
  - One Small window of two panes of glass
- Broken wooden doors and boxes :
  - Six wooden boxes can be repaired
  - One broken wooden door
  - Twelve panes of glass on a wooden door
- Some minor repairs inside the house can be fixed
- Painting corners in the kitchen and bedroom