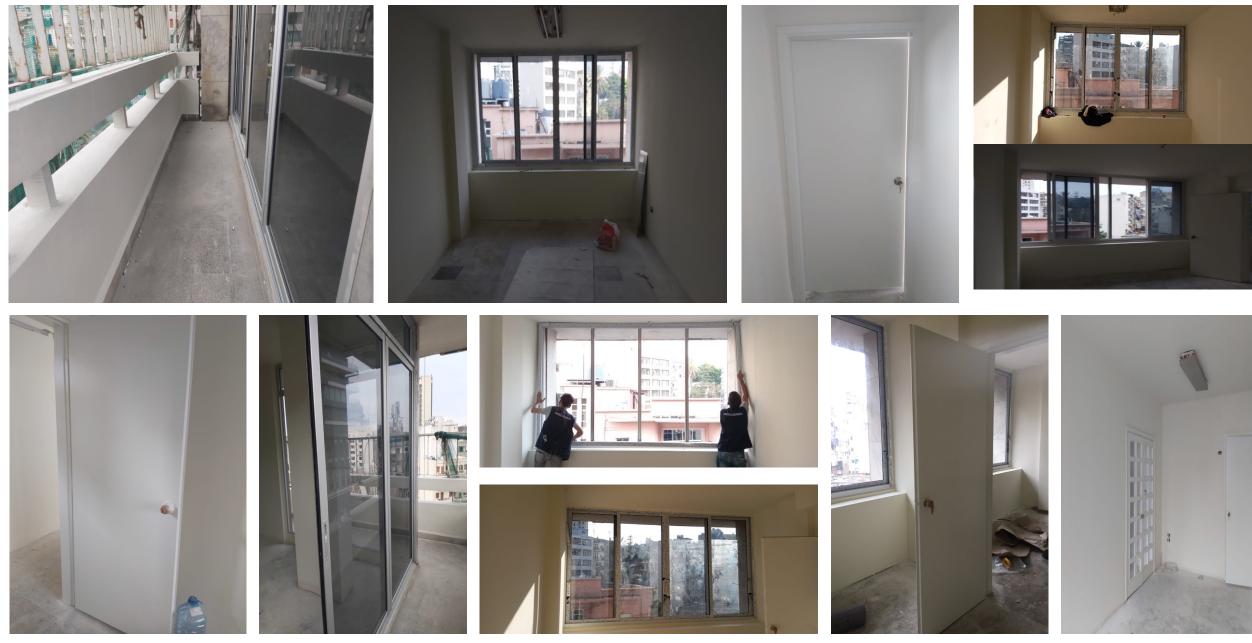

#### **Overall Damage**

Affected but habitable

#### Openings

- > Broken glass window with aluminum restoration:
  - Two small kitchen windows
  - Four windows of four panes of glass
  - Two large bedroom windows
  - One Small window of two panes of glass
- Broken wooden doors and boxes :
  - Six wooden boxes can be repaired
  - One broken wooden door
  - Twelve panes of glass on a wooden door
- Some minor repairs inside the house can be fixed
- Painting corners in the kitchen and bedroom

#### **Structural Condition**

Safe, requires maintenance to avoid leakage