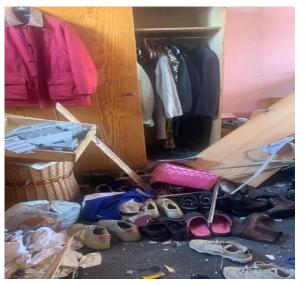

#### Openings

- > Broken glass window with aluminum restoration:
  - Two small kitchen windows
  - Four windows of four panes of glass
  - Two large bedroom windows
  - One Small window of two panes of glass
- Broken wooden doors and boxes :
  - Six wooden boxes can be repaired
  - One broken wooden door
  - Twelve panes of glass on a wooden door
- Some minor repairs inside the house can be fixed
- Painting corners in the kitchen and bedroom