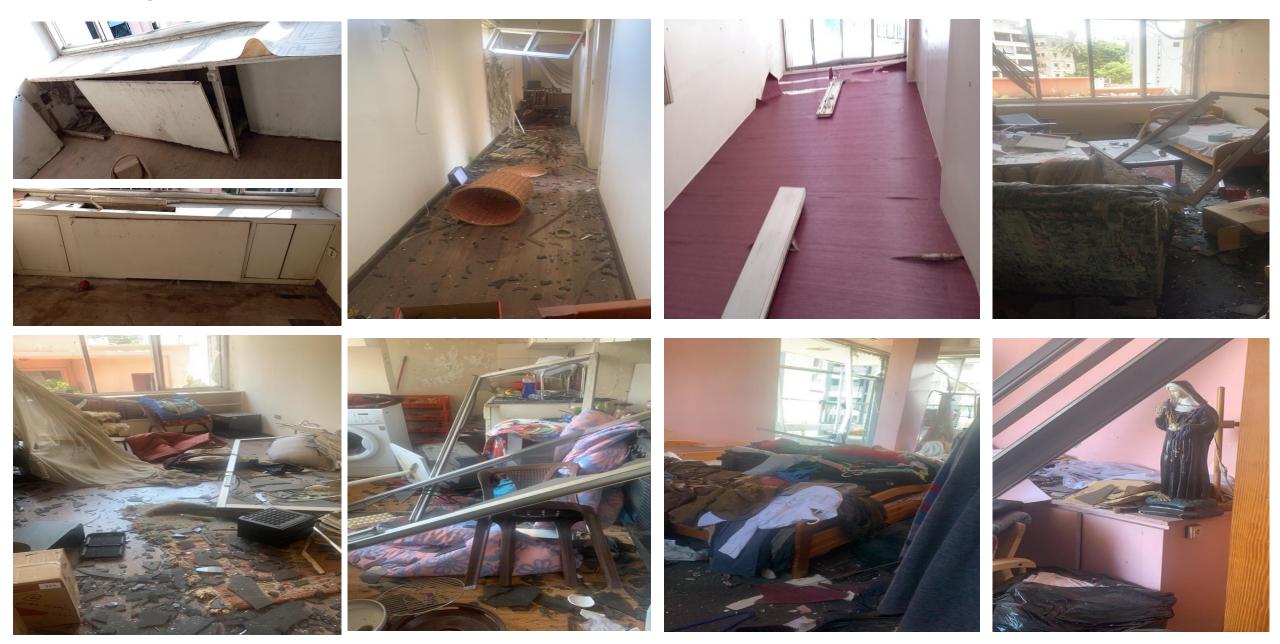

#### Openings

- > Broken glass window with aluminum restoration:
  - Two small kitchen windows
  - Four windows of four panes of glass
  - Two large bedroom windows
  - One Small window of two panes of glass
- Broken wooden doors and boxes :
  - Six wooden boxes can be repaired
  - One broken wooden door
  - Twelve panes of glass on a wooden door
- Some minor repairs inside the house can be fixed
- Painting corners in the kitchen and bedroom