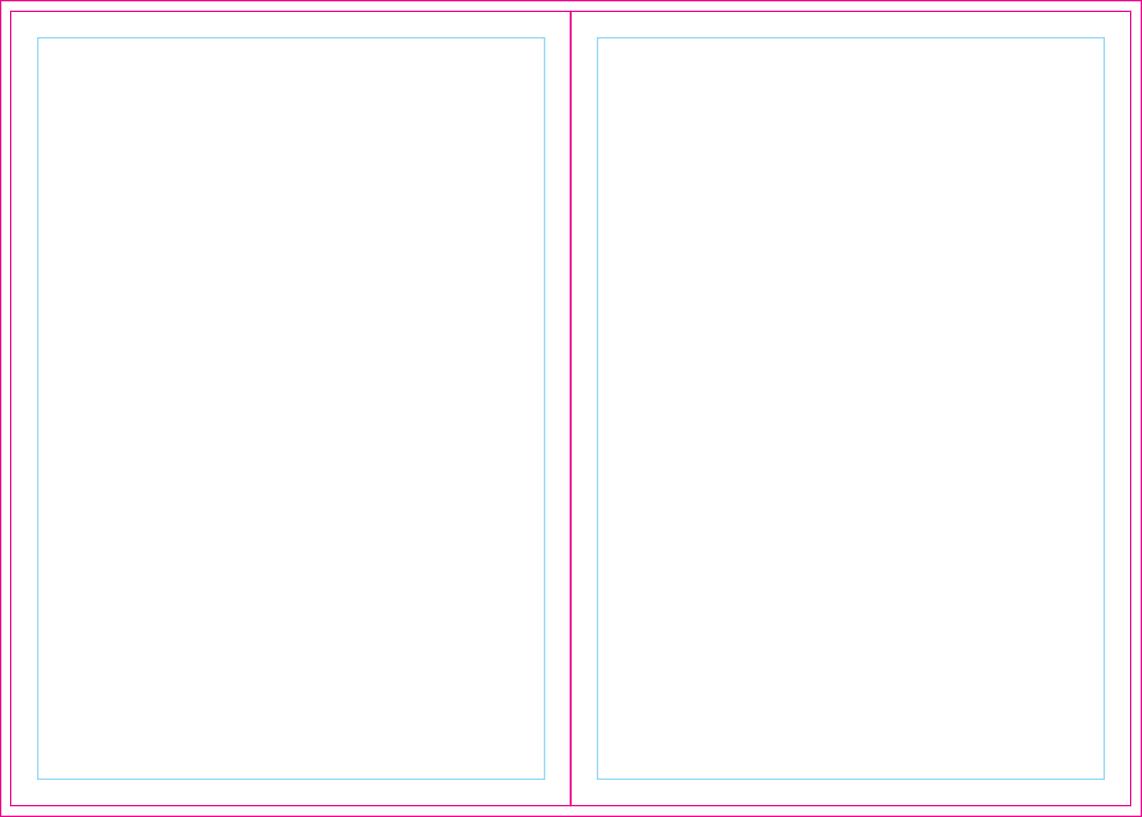

pink= bleed - gets cut off in the end Single Page: <u>154 x 216 mm</u> Double Spread: <u>303 x 216 mm</u>

7mm

- white = final cut format Single Page: <u>148 x 210 mm</u> Double Spread: <u>297 x 210 mm</u>
- blue = frame to draw in, so nothing disappears in the inner margin or gets cut off <u>134 x 196 mm</u>

If you want something to be cut off at the edge of the paper, make sure to extend the drawing to the red frame!

IMPORTANT: If possible, please export your submission in single pages with bleed (in JPEG, TIFF, or PSD in 300dpi or more)

Please do not put any important information in the bottom area, we will add a page number and text here