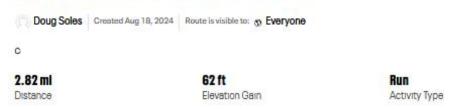

## Herriman XC Course - 2.82 miles - Lot of Cement

Starts by the discus ring (green dot) heading south to the baseball field, around the baseball and softball field, back to the start and around again, left at the back parking lot, around the south of the school, out the school entrance onto Mustang Trail Way, left onto the Midas Creek Trail, left onto Anthem Park Blvd, left into Copper Mountain Middle School, through the gate to the high school, turn right, left at the start towards the track, go through the open gates, 1 almost full loop around the track, back out the gates, across the football field, turn left and finish by the end of the football field (red dot).