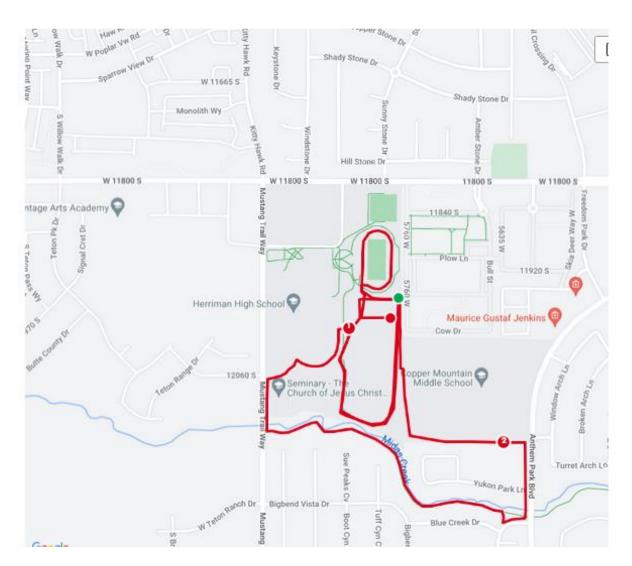

## Herriman XC Course - 2.82 miles - Lot of Cement

Starts by the discus ring (green dot) heading south to the baseball field, around the baseball and softball field, back to the start and around again, left at the back parking lot, around the south of the school, out the school entrance onto Mustang Trail Way, left onto the Midas Creek Trail, left onto Anthem Park Blvd, left into Copper Mountain Middle School, through the gate to the high school, turn right, left at the start towards the track, go through the open gates, 1 almost full loop around the track, back out the gates, across the football field, turn left and finish by the end of the football field (red dot).