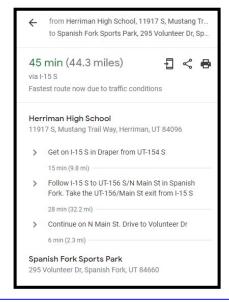

| What to bring?                                                                    | Important Meet Facts                                                                                                                                     | Time Schedule              |
|-----------------------------------------------------------------------------------|----------------------------------------------------------------------------------------------------------------------------------------------------------|----------------------------|
| <u>Uniform:</u> (on when you get to the bus) No Outside Clothing! Limited Jewelry | First event is at 7:30 am                                                                                                                                | Arrive at HHS: 5:30 am     |
| <b>\$\$\$</b> for T-shirt or snack bar                                            | This is a very competitive meet and will be a good test of our improvements from the first 2 meets this season.                                          | Bus Leaves School: 5:45 am |
| Running shoes/Spikes and extra pair of socks                                      | Frosh/Soph Boys – 7:30 am Frosh/Soph Girls – 8:00 am Varsity Girls – 9:00 am Varsity Boys – 9:25 am JV Girls Race 1 – 10:00 am JV Boys Race 1 – 10:30 am | Arrive at Meet: 6:40 am    |
| <u>Food:</u> ex: bagels, bananas, fruit, water and Gatorade                       | Buses leave from the north side of the high school by the main gym                                                                                       | Leave Meet – 12:00 pm      |
| Extras: Sunscreen, back-up water                                                  | Spanish Fork Sports Park Sports Complex 295 West Volunteer Drive, Spanish Fork UT 84660                                                                  | Arrive at HHS: 1:00 pm     |