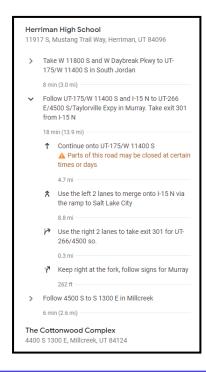

| What to bring?                                                                      | Important Meet Facts                                                                                             | Time Schedule               |
|-------------------------------------------------------------------------------------|------------------------------------------------------------------------------------------------------------------|-----------------------------|
| <u>Uniform:</u> (on when you get to the bus) No Outside Clothing! No crazy jewelry! | First event is at 6:30 pm                                                                                        | Arrive at HHS: 4:30 pm      |
| <b>§\$\$</b> for T-shirt or snack bar                                               | This is just our Region 2. Schools: Herriman, Bingham, Mountain Ridge, Riverton, Copper Hills, and Corner Canyon | Buses Leave School: 4:45 pm |
| Running shoes/Spikes and extra pair of socks                                        | Varsity Girls – 6:30 pm<br>Varsity Boys – 7:10 pm<br>(Everyone runs varsity at this meet)                        | Arrive at Meet: 5:15 pm     |
| <u>Food:</u> ex: bagels, bananas, fruit, water and Gatorade                         | Buses leave from the north side of the high school by the main gym                                               | Leave Meet – 8:00 pm        |
| Extras: Sunscreen, back-up water                                                    | Cottonwood Complex<br>4400 S 1300 E<br>Millcreek, UT 84124                                                       | Arrive Back at HHS: 8:30 pm |