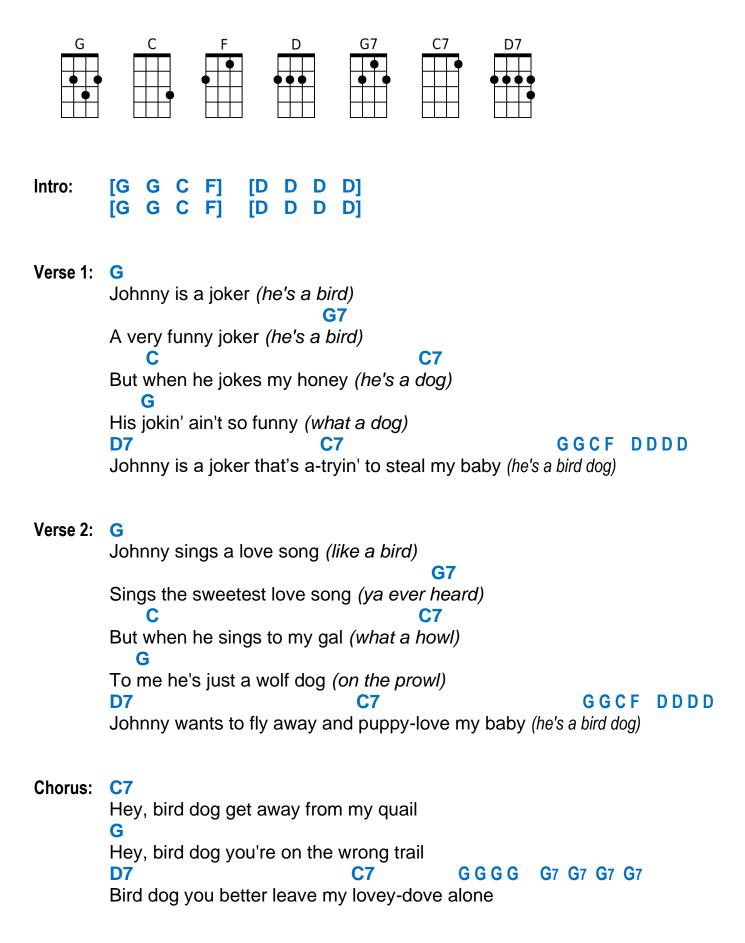

## Bird Dog, The Everly Brothers

C7 Hey, bird dog get away from my chick G Hey, bird dog you better get away quick D7 C7 GGCF DDDD Bird dog you better find a chicken little of your own

## GGCF DDDD

Verse 3: G Johnny kissed the teacher (he's a bird) **G7** He tiptoed up to reach her (he's a bird) С **C7** Well he's the teacher's pet now (he's a dog) What he wants he's been gettin' now (what a dog) **D7 GGCF DDDD C7** He even made the teacher let him sit next to my baby (he's a bird dog) Chorus: **C7** Hey, bird dog get away from my quail G Hey, bird dog you're on the wrong trail G7 G7 G7 G7 **D7 C7** GGGG Bird dog you better leave my lovey-dove alone **C7** Hey, bird dog get away from my chick G Hey, bird dog you better get away quick GGCF DDDD **D7 C7** Bird dog you better find a chicken little of your own

Outro: GGCF DDDD He's a bird

GGCF DDDD