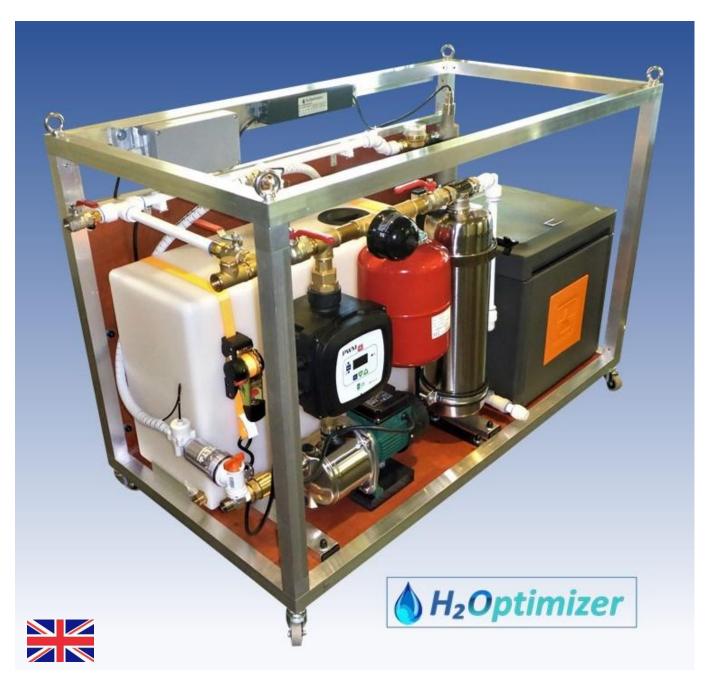

# **H2Optimizer DWU Series Water Purification Units**

We have introduced a compact all-round drinking water treatment module especially for shipping and for drinking water facilities in temporary or permanent accommodations at construction sites or at outdoor events.

With its own electrically driven pump with frequency controller, this unit supplies pressurized drinking water according to the delivery-on-demand principle. It can be used permanently in permanent installation on board ships and offshore installations. In addition, another use option is the temporary and mobile deployment for a safe drinking water supply at, for example, outdoor events or a drinking water supply in temporary accommodations of, for example, contractors at new construction sites.

#### Features **DWU-series** basic module:

- 50-micron self-flushing pre-filter (Delta Victor)
- Self-priming pump 3x230V
- Provides pressurized water
- Filters standard >5 micron
- Aqualen<sup>™</sup> filter technology
- Removes sediment
- Removes heavy metals
- Removes chemicals
- Removes radioactive substances (eg contrast medium from medical research)
- Anti-bacterial filter
- UV-C water sterilizer
- Low water/salt consumption with softener regeneration
- Maintenance friendly
- Easy operation

## Features: **DWU** type **PF25SU40**

- Electrical system: AC230V/50Hz
- Enclosure: IP55
- Frequenty controlled e-pump
- Water flow, std.: 25 ltr/min
- Head max. 40 mwc
- Water pressure: 4 bar
- Water filter: Aquaphor Viking Maxi
- Filtercartridge: B520-13
- Max. water temperature: 40° Cel
- Regeneration time: 12-15 min
- Water flow regeneration: 18 ltr
- Salt for regeneration: 0,3 kgs
- Grey water tank content: 105 ltr
- UV-C lamp: 40W High Output
- Water tubes: polyethylene tube (anti-biofilm Speedpex tube)
- Fittings: messing
- Connections: ¾" BSP
- Dimensions:
- W x D x H =  $1360 \times 700 \times 830 \text{ mm}$
- Weight, empty: approx. 96 kgs