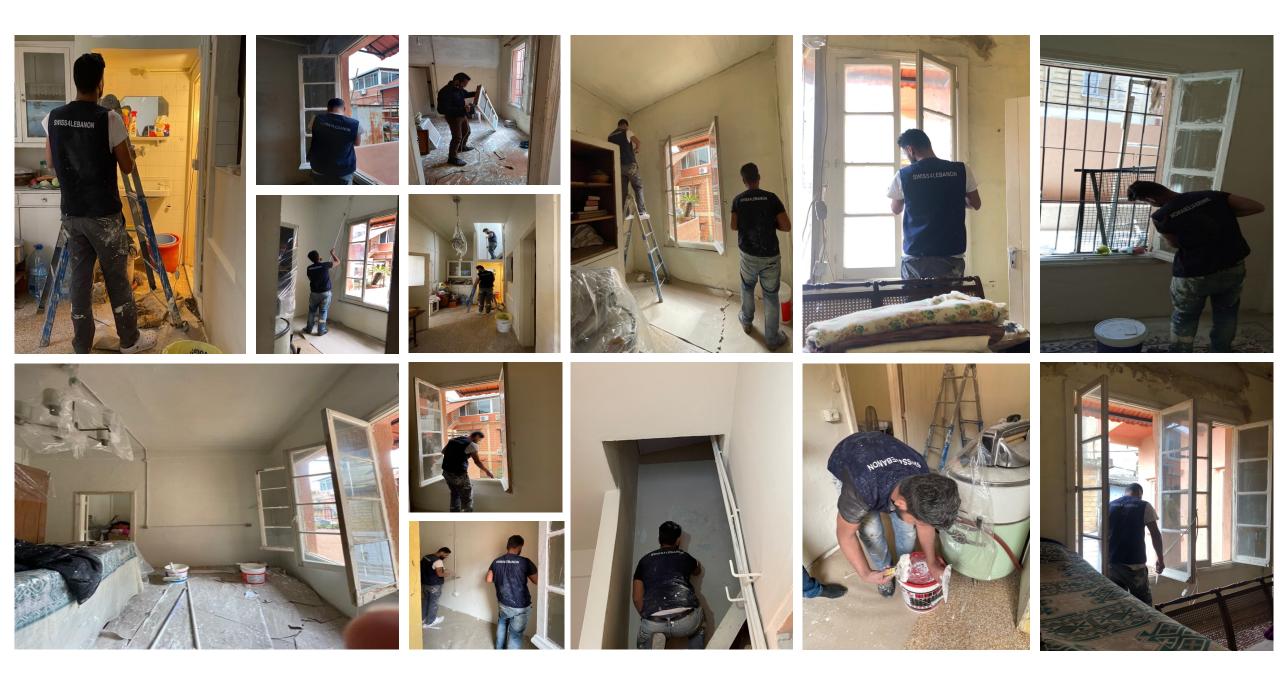

of two old sisters with their old parents



# Damage Assessment:

#### **Overall Damage**

> Habitable but mainly needs paint, windows and doors repairs

#### Openings

- > Main entrance door and two windows need to be replaced.
- > Entrance door 2 needs to be repaired.
- > Living area walls and two windows need to be painted.
- Bedroom façade windows need to be repaired + glass replacement.
- > Bedroom door needs to be repaired.
- > Kitchen window needs to be repaired.
- > Exterior aluminum windows need to be painted.
- > Aluminum unit for attic needs to be installed + wall painting.
- > Bathroom sanitary units need to be replaced and installed.

#### **Structural Condition**

Safe

### Damage Assessment / Before

























































## Work Progress











#### Damage Assessment /After







## **Submission of Quotation for Renovations:**

| Apartment 13   |      | Sarine Khadchikian                                |                  |                   |  |
|----------------|------|---------------------------------------------------|------------------|-------------------|--|
|                |      |                                                   |                  |                   |  |
| Type Of Work   | Zone | Specifications                                    | Qty.             | Total Price (USD) |  |
| Wood Work      |      | supply and install new doors                      | 2                | 550               |  |
|                |      | repair damaged doors                              | 2                | 550