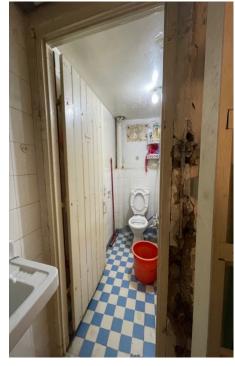

Number of Residents: Family of four members consisting of two old sisters with their old parents



# Damage Assessment:

#### **Overall Damage**

> Habitable but mainly needs paint, windows and doors repairs

#### Openings

- > Main entrance door and two windows need to be replaced.
- > Entrance door 2 needs to be repaired.
- > Living area walls and two windows need to be painted.
- Bedroom façade windows need to be repaired + glass replacement.
- > Bedroom door needs to be repaired.
- > Kitchen window needs to be repaired.
- > Exterior aluminum windows need to be painted.
- > Aluminum unit for attic needs to be installed + wall painting.
- > Bathroom sanitary units need to be replaced and installed.

#### **Structural Condition**

Safe

### Damage Assessment / Before

























































## Work Progress











#### Damage Assessment /After







## **Submission of Quotation for Renovations:**

| Apartment 13   |      | Sarine Khadchikian                                |                  |                   |  |
|----------------|------|---------------------------------------------------|------------------|-------------------|--|
|                |      |                                                   |                  |                   |  |
| Type Of Work   | Zone | Specifications                                    | Qty.             | Total Price (USD) |  |
| Wood Work      |      | supply and install new doors                      | 2                | 550               |  |
|                |      | repair damaged doors