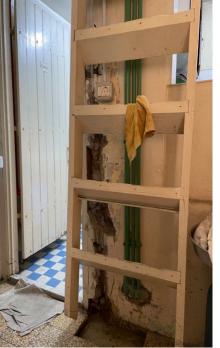

d

Number of Residents: Family of four members consisting of two old sisters with their old parents



# Damage Assessment:

#### **Overall Damage**

> Habitable but mainly needs paint, windows and doors repairs

#### Openings

- > Main entrance door and two windows need to be replaced.
- > Entrance door 2 needs to be repaired.
- > Living area walls and two windows need to be painted.
- Bedroom façade windows need to be repaired + glass replacement.
- > Bedroom door needs to be repaired.
- > Kitchen window needs to be repaired.
- > Exterior aluminum windows need to be painted.
- > Aluminum unit for attic needs to be installed + wall painting.
- > Bathroom sanitary units need to be replaced and installed.

#### **Structural Condition**

Safe

### Damage Assessment / Before

























































## Work Progress











#### Damage Assessment /After







## **Submission of Quotation for Renovations:**

| Apartment 13   |      | Sarine Khadchikian                                |                  |                   |  |
|----------------|------|---------------------------------------------------|------------------|-------------------|--|
|                |      |                                                   |                  |                   |  |
| Type Of Work   | Zone | Specifications                                    | Qty.             | Total Price (USD) |  |
| Wood Work      |      | supply and install new doors                      | 2                | 550               |  |
|                |      | repair damaged doors