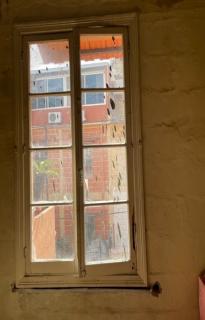

### Damage Assessment / Before

#### Openings

- > Main entrance door and two windows need to be replaced.
- > Entrance door 2 needs to be repaired.
- > Living area walls and two windows need to be painted.
- Bedroom façade windows need to be repaired + glass replacement.
- > Bedroom door needs to be repaired.
- > Kitchen window needs to be repaired.
- > Exterior aluminum windows need to be painted.
- > Aluminum unit for attic needs to be installed + wall painting.
- > Bathroom sanitary units need to be replaced and installed.