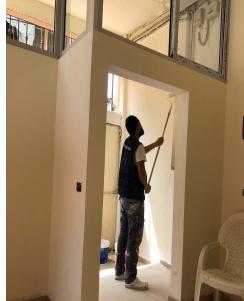

old sisters with their old parents



# Damage Assessment:

#### **Overall Damage**

> Habitable but mainly needs paint, windows and doors repairs

#### Openings

- > Main entrance door and two windows need to be replaced.
- > Entrance door 2 needs to be repaired.
- > Living area walls and two windows need to be painted.
- Bedroom façade windows need to be repaired + glass replacement.
- > Bedroom door needs to be repaired.
- > Kitchen window needs to be repaired.
- > Exterior aluminum windows need to be painted.
- > Aluminum unit for attic needs to be installed + wall painting.
- > Bathroom sanitary units need to be replaced and installed.

#### **Structural Condition**

Safe

### Damage Assessment / Before

























































## Work Progress











#### Damage Assessment /After







## **Submission of Quotation for Renovations:**

| Apartment 13   |      | Sarine Khadchikian                                |                  |                   |  |
|----------------|------|---------------------------------------------------|------------------|-------------------|--|
|                |      |                                                   |                  |                   |  |
| Type Of Work   | Zone | Specifications                                    | Qty.             | Total Price (USD) |  |
| Wood Work      |      | supply and install new doors                      | 2                | 550               |  |
|                |      | repair damaged doors                              | 2                | 550