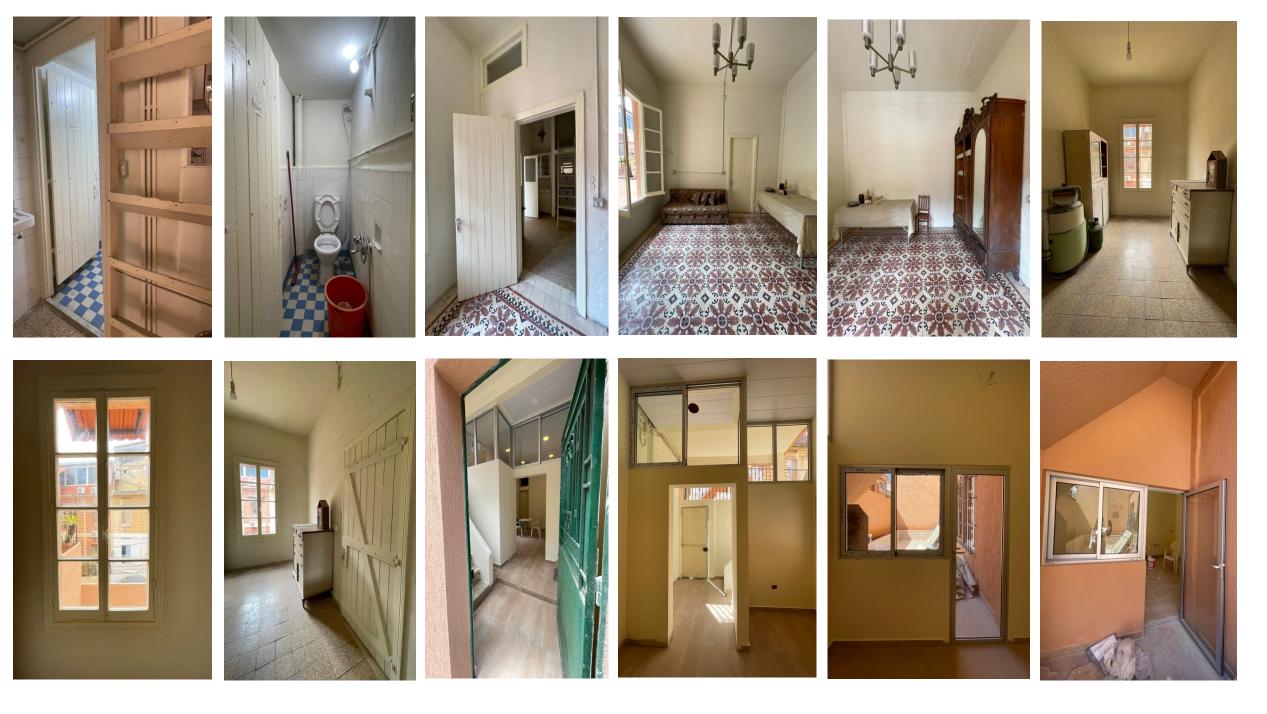

# Damage Assessment:

#### **Overall Damage**

> Habitable but mainly needs paint, windows and doors repairs

#### Openings

- > Main entrance door and two windows need to be replaced.
- > Entrance door 2 needs to be repaired.
- > Living area walls and two windows need to be painted.
- Bedroom façade windows need to be repaired + glass replacement.
- > Bedroom door needs to be repaired.
- > Kitchen window needs to be repaired.
- > Exterior aluminum windows need to be painted.
- > Aluminum unit for attic needs to be installed + wall painting.
- > Bathroom sanitary units need to be replaced and installed.

#### **Structural Condition**

Safe

### Damage Assessment / Before

























































## Work Progress











#### Damage Assessment /After







## **Submission of Quotation for Renovations:**

| Apartment 13   |      | Sarine Khadchikian                                |                  |                   |  |
|----------------|------|---------------------------------------------------|------------------|-------------------|--|
|                |      |                                                   |                  |                   |  |
| Type Of Work   | Zone | Specifications                                    | Qty.             | Total Price (USD) |  |
| Wood Work      |      | supply and install new doors                      | 2                | 550               |  |
|                |      | repair damaged doors                              | 2                | 550               |  |
|                |      | P