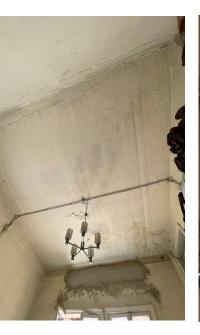

ed: Damaged

Number of Residents: Family of four members consisting of two old sisters with their old parents



# Damage Assessment:

#### **Overall Damage**

> Habitable but mainly needs paint, windows and doors repairs

#### Openings

- > Main entrance door and two windows need to be replaced.
- > Entrance door 2 needs to be repaired.
- > Living area walls and two windows need to be painted.
- Bedroom façade windows need to be repaired + glass replacement.
- > Bedroom door needs to be repaired.
- > Kitchen window needs to be repaired.
- > Exterior aluminum windows need to be painted.
- > Aluminum unit for attic needs to be installed + wall painting.
- > Bathroom sanitary units need to be replaced and installed.

#### **Structural Condition**

Safe

### Damage Assessment / Before

























































## Work Progress











#### Damage Assessment /After







## **Submission of Quotation for Renovations:**

| Apartment 13   |      | Sarine Khadchikian                                |                  |                   |  |
|----------------|------|---------------------------------------------------|------------------|-------------------|--|
|                |      |                                                   |                  |                   |  |
| Type Of Work   | Zone | Specifications                                    | Qty.             | Total Price (USD) |  |
| Wood Work      |      | supply and install new doors                      | 2                | 550               |  |
|                |      | repair dam