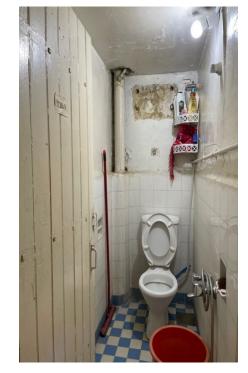

umber of Residents: Family of four members consisting of two old sisters with their old parents



# Damage Assessment:

#### **Overall Damage**

> Habitable but mainly needs paint, windows and doors repairs

#### Openings

- > Main entrance door and two windows need to be replaced.
- > Entrance door 2 needs to be repaired.
- > Living area walls and two windows need to be painted.
- Bedroom façade windows need to be repaired + glass replacement.
- > Bedroom door needs to be repaired.
- > Kitchen window needs to be repaired.
- > Exterior aluminum windows need to be painted.
- > Aluminum unit for attic needs to be installed + wall painting.
- > Bathroom sanitary units need to be replaced and installed.

#### **Structural Condition**

Safe

### Damage Assessment / Before

























































## Work Progress











#### Damage Assessment /After







## **Submission of Quotation for Renovations:**

| Apartment 13   |      | Sarine Khadchikian                                |                  |                   |  |
|----------------|------|---------------------------------------------------|------------------|-------------------|--|
|                |      |                                                   |                  |                   |  |
| Type Of Work   | Zone | Specifications                                    | Qty.             | Total Price (USD) |  |
| Wood Work      |      | supply and install new doors                      | 2                | 550               |  |
|                |      | repair damaged doors