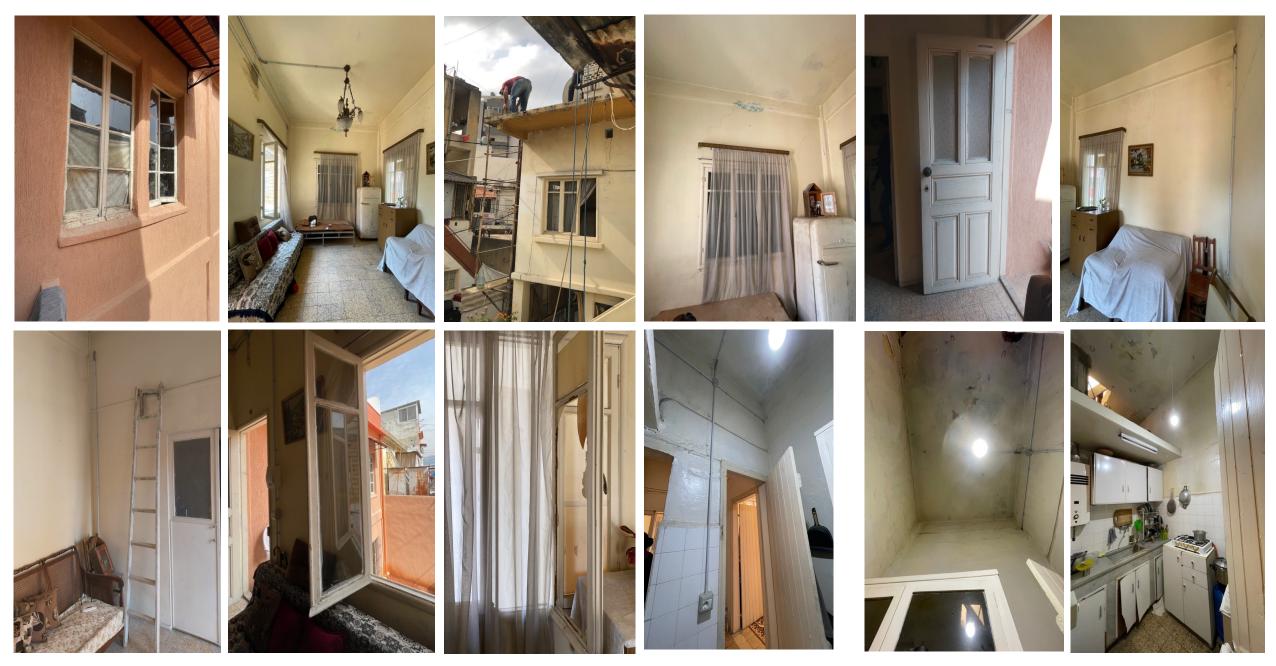

### Damage Assessment / Before

#### **Overall Damage**

> Habitable but mainly needs paint, windows and doors repairs

#### Openings

- > Main entrance door and two windows need to be replaced.
- > Entrance door 2 needs to be repaired.
- > Living area walls and two windows need to be painted.
- Bedroom façade windows need to be repaired + glass replacement.
- > Bedroom door needs to be repaired.
- > Kitchen window needs to be repaired.
- > Exterior aluminum windows need to be painted.
- > Aluminum unit for attic needs to be installed + wall painting.
- > Bathroom sanitary units need to be replaced and installed.