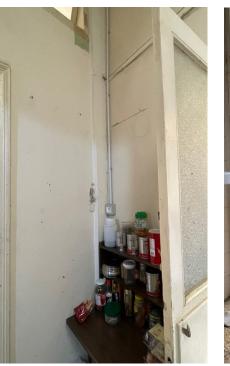

ged

Number of Residents: Family of four members consisting of two old sisters with their old parents



# Damage Assessment:

#### **Overall Damage**

> Habitable but mainly needs paint, windows and doors repairs

#### Openings

- > Main entrance door and two windows need to be replaced.
- > Entrance door 2 needs to be repaired.
- > Living area walls and two windows need to be painted.
- Bedroom façade windows need to be repaired + glass replacement.
- > Bedroom door needs to be repaired.
- > Kitchen window needs to be repaired.
- > Exterior aluminum windows need to be painted.
- > Aluminum unit for attic needs to be installed + wall painting.
- > Bathroom sanitary units need to be replaced and installed.

#### **Structural Condition**

Safe

### Damage Assessment / Before

























































## Work Progress











#### Damage Assessment /After







## **Submission of Quotation for Renovations:**

| Apartment 13   |      | Sarine Khadchikian                                |                  |                   |  |
|----------------|------|---------------------------------------------------|------------------|-------------------|--|
|                |      |                                                   |                  |                   |  |
| Type Of Work   | Zone | Specifications                                    | Qty.             | Total Price (USD) |  |
| Wood Work      |      | supply and install new doors                      | 2                | 550               |  |
|                |      | repair damaged doo