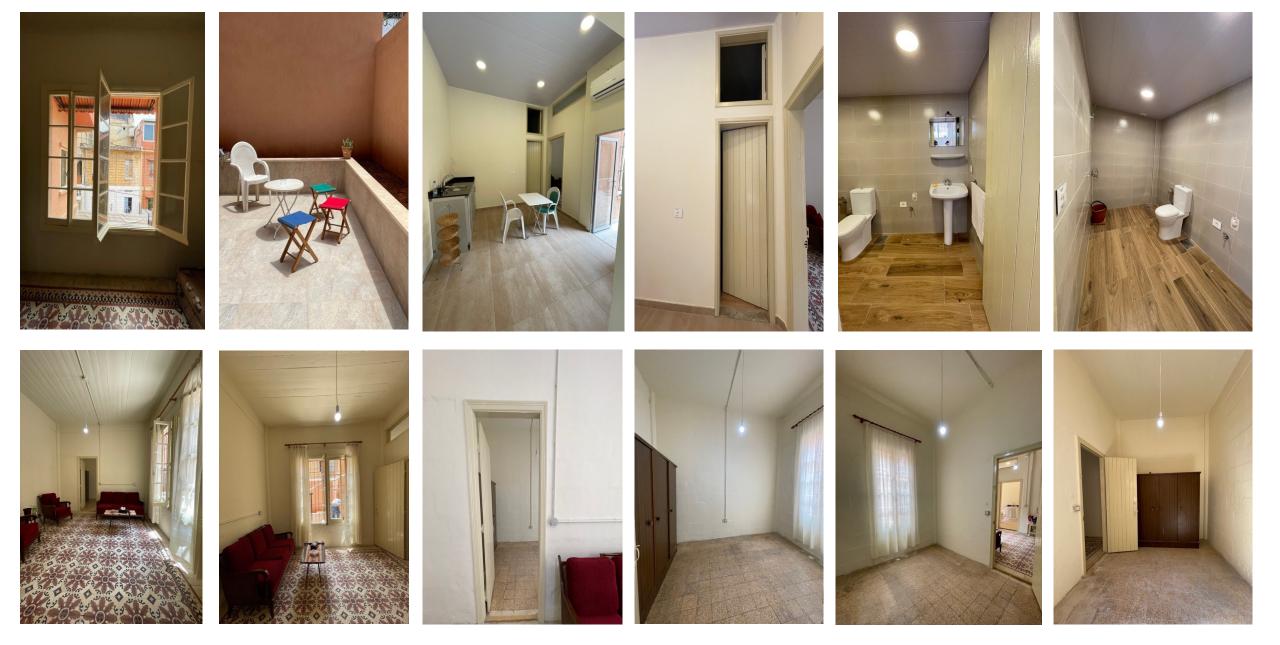

# Damage Assessment:

#### **Overall Damage**

> Habitable but mainly needs paint, windows and doors repairs

#### Openings

- > Main entrance door and two windows need to be replaced.
- > Entrance door 2 needs to be repaired.
- > Living area walls and two windows need to be painted.
- Bedroom façade windows need to be repaired + glass replacement.
- > Bedroom door needs to be repaired.
- > Kitchen window needs to be repaired.
- > Exterior aluminum windows need to be painted.
- > Aluminum unit for attic needs to be installed + wall painting.
- > Bathroom sanitary units need to be replaced and installed.

#### **Structural Condition**

Safe

### Damage Assessment / Before

























































## Work Progress











#### Damage Assessment /After







## **Submission of Quotation for Renovations:**

| Apartment 13   |      | Sarine Khadchikian                                |                  |                   |  |
|----------------|------|---------------------------------------------------|------------------|-------------------|--|
|                |      |                                                   |                  |                   |  |
| Type Of Work   | Zone | Specifications                                    | Qty.             | Total Price (USD) |  |
| Wood Work      |      | supply and install new doors                      | 2                | 550               |  |
|                |      | repair damaged doors                              | 2                | 550               |  |
|                |      | Pai