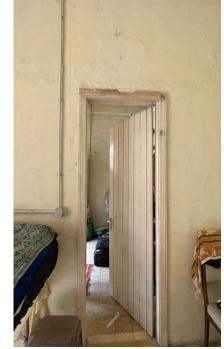

### Damage Assessment / Before

#### Openings

- > Main entrance door and two windows need to be replaced.
- > Entrance door 2 needs to be repaired.
- > Living area walls and two windows need to be painted.
- Bedroom façade windows need to be repaired + glass replacement.
- > Bedroom door needs to be repaired.
- > Kitchen window needs to be repaired.
- > Exterior aluminum windows need to be painted.
- > Aluminum unit for attic needs to be installed + wall painting.
- > Bathroom sanitary units need to be replaced and installed.