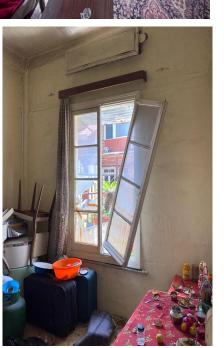

### Damage Assessment / Before

#### Openings

- > Main entrance door and two windows need to be replaced.
- > Entrance door 2 needs to be repaired.
- > Living area walls and two windows need to be painted.
- Bedroom façade windows need to be repaired + glass replacement.
- > Bedroom door needs to be repaired.
- > Kitchen window needs to be repaired.
- > Exterior aluminum windows need to be painted.
- > Aluminum unit for attic needs to be installed + wall painting.
- > Bathroom sanitary units need to be replaced and installed.