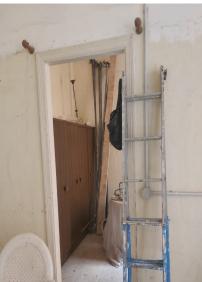

members consisting of two old sisters with their old parents



# Damage Assessment:

#### **Overall Damage**

> Habitable but mainly needs paint, windows and doors repairs

#### Openings

- > Main entrance door and two windows need to be replaced.
- > Entrance door 2 needs to be repaired.
- > Living area walls and two windows need to be painted.
- Bedroom façade windows need to be repaired + glass replacement.
- > Bedroom door needs to be repaired.
- > Kitchen window needs to be repaired.
- > Exterior aluminum windows need to be painted.
- > Aluminum unit for attic needs to be installed + wall painting.
- > Bathroom sanitary units need to be replaced and installed.

#### **Structural Condition**

Safe

### Damage Assessment / Before

























































## Work Progress











#### Damage Assessment /After







## **Submission of Quotation for Renovations:**

| Apartment 13   |      | Sarine Khadchikian                                |                  |                   |  |
|----------------|------|---------------------------------------------------|------------------|-------------------|--|
|                |      |                                                   |                  |                   |  |
| Type Of Work   | Zone | Specifications                                    | Qty.             | Total Price (USD) |  |
| Wood Work      |      | supply and install new doors                      | 2                | 550               |  |
|                |      | repair damaged doors                              | 2