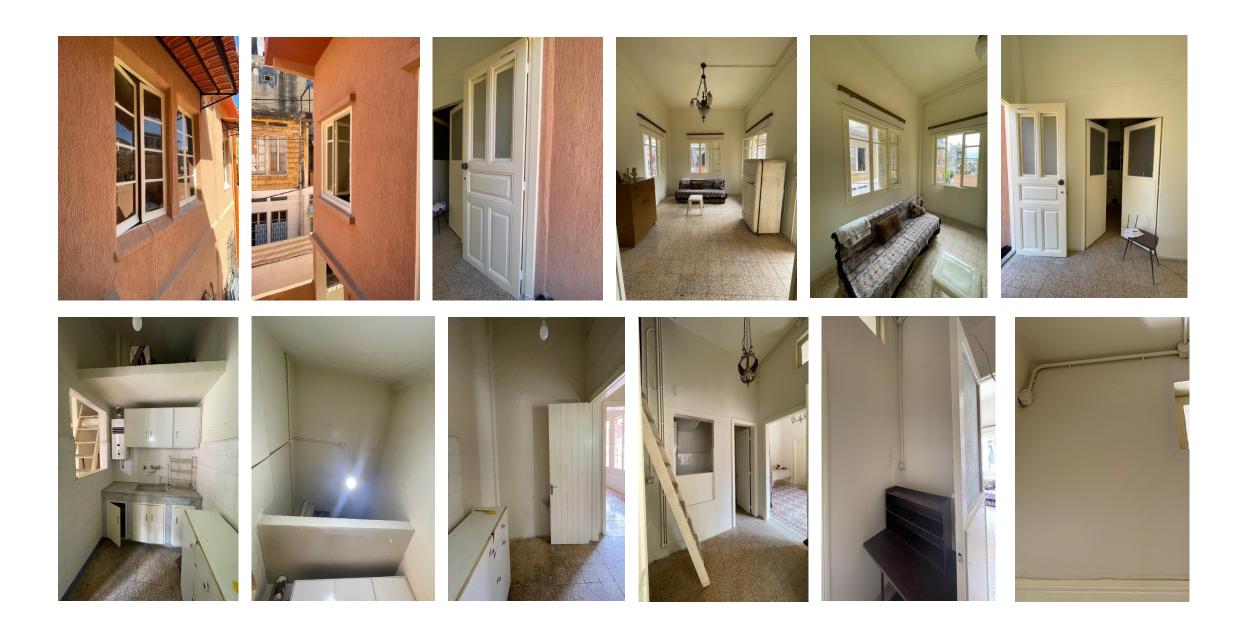

# Damage Assessment:

#### **Overall Damage**

> Habitable but mainly needs paint, windows and doors repairs

#### Openings

- > Main entrance door and two windows need to be replaced.
- > Entrance door 2 needs to be repaired.
- > Living area walls and two windows need to be painted.
- Bedroom façade windows need to be repaired + glass replacement.
- > Bedroom door needs to be repaired.
- > Kitchen window needs to be repaired.
- > Exterior aluminum windows need to be painted.
- > Aluminum unit for attic needs to be installed + wall painting.
- > Bathroom sanitary units need to be replaced and installed.

#### **Structural Condition**

Safe

### Damage Assessment / Before

























































## Work Progress











#### Damage Assessment /After







## **Submission of Quotation for Renovations:**

| Apartment 13   |      | Sarine Khadchikian                                |                  |                   |  |
|----------------|------|---------------------------------------------------|------------------|-------------------|--|
|                |      |                                                   |                  |                   |  |
| Type Of Work   | Zone | Specifications                                    | Qty.             | Total Price (USD) |  |
| Wood Work      |      | supply and install new doors                      | 2                | 550               |  |
|                |      | repair damaged doors                              | 2                | 550               |  |
|                |      |