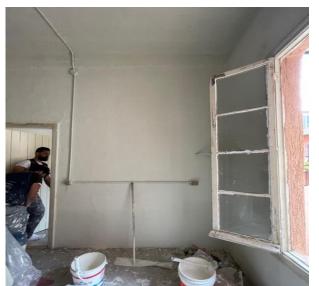

of four members consisting of two old sisters with their old parents



# Damage Assessment:

#### **Overall Damage**

> Habitable but mainly needs paint, windows and doors repairs

#### Openings

- > Main entrance door and two windows need to be replaced.
- > Entrance door 2 needs to be repaired.
- > Living area walls and two windows need to be painted.
- Bedroom façade windows need to be repaired + glass replacement.
- > Bedroom door needs to be repaired.
- > Kitchen window needs to be repaired.
- > Exterior aluminum windows need to be painted.
- > Aluminum unit for attic needs to be installed + wall painting.
- > Bathroom sanitary units need to be replaced and installed.

#### **Structural Condition**

Safe

### Damage Assessment / Before

























































## Work Progress











#### Damage Assessment /After







## **Submission of Quotation for Renovations:**

| Apartment 13   |      | Sarine Khadchikian                                |                  |                   |  |
|----------------|------|---------------------------------------------------|------------------|-------------------|--|
|                |      |                                                   |                  |                   |  |
| Type Of Work   | Zone | Specifications                                    | Qty.             | Total Price (USD) |  |
| Wood Work      |      | supply and install new doors                      | 2                | 550               |  |
|                |      | repair damaged doors