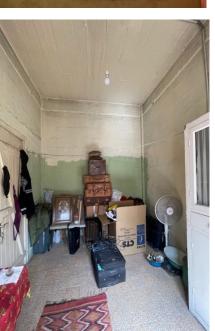

### Damage Assessment / Before

#### **Overall Damage**

> Habitable but mainly needs paint, windows and doors repairs

#### Openings

- > Main entrance door and two windows need to be replaced.
- > Entrance door 2 needs to be repaired.
- > Living area walls and two windows need to be painted.
- Bedroom façade windows need to be repaired + glass replacement.
- > Bedroom door needs to be repaired.
- > Kitchen window needs to be repaired.
- > Exterior aluminum windows need to be painted.
- > Aluminum unit for attic needs to be installed + wall painting.
- > Bathroom sanitary units need to be replaced and installed.