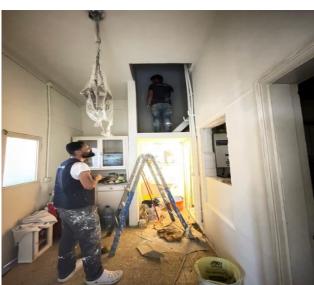

mily of four members consisting of two old sisters with their old parents



# Damage Assessment:

#### **Overall Damage**

> Habitable but mainly needs paint, windows and doors repairs

#### Openings

- > Main entrance door and two windows need to be replaced.
- > Entrance door 2 needs to be repaired.
- > Living area walls and two windows need to be painted.
- Bedroom façade windows need to be repaired + glass replacement.
- > Bedroom door needs to be repaired.
- > Kitchen window needs to be repaired.
- > Exterior aluminum windows need to be painted.
- > Aluminum unit for attic needs to be installed + wall painting.
- > Bathroom sanitary units need to be replaced and installed.

#### **Structural Condition**

Safe

### Damage Assessment / Before

























































## Work Progress











#### Damage Assessment /After







## **Submission of Quotation for Renovations:**

| Apartment 13   |      | Sarine Khadchikian                                |                  |                   |  |
|----------------|------|---------------------------------------------------|------------------|-------------------|--|
|                |      |                                                   |                  |                   |  |
| Type Of Work   | Zone | Specifications                                    | Qty.             | Total Price (USD) |  |
| Wood Work      |      | supply and install new doors                      | 2                | 550               |  |
|                |      | repair damaged doors