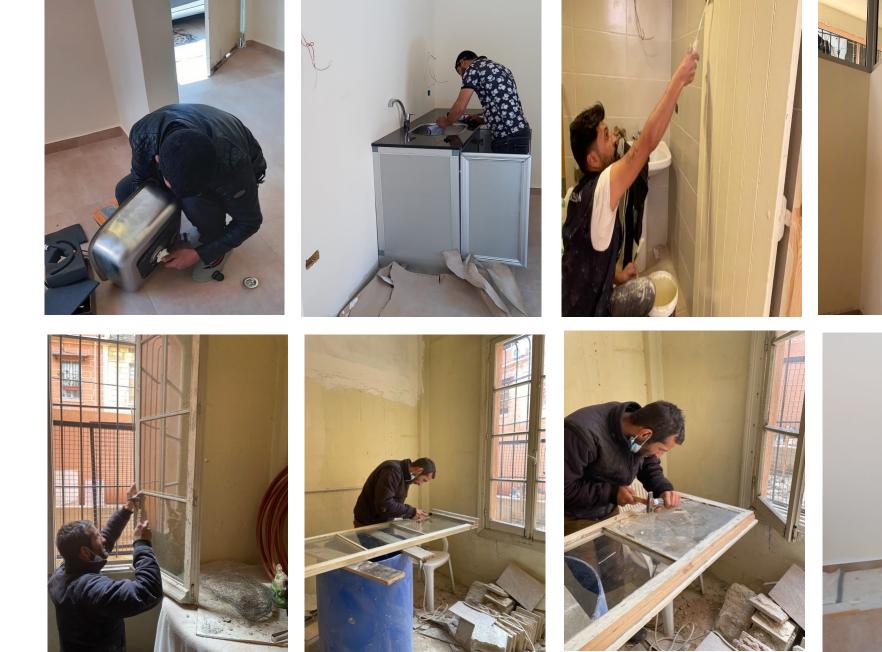

wo old sisters with their old parents



# Damage Assessment:

#### **Overall Damage**

> Habitable but mainly needs paint, windows and doors repairs

#### Openings

- > Main entrance door and two windows need to be replaced.
- > Entrance door 2 needs to be repaired.
- > Living area walls and two windows need to be painted.
- Bedroom façade windows need to be repaired + glass replacement.
- > Bedroom door needs to be repaired.
- > Kitchen window needs to be repaired.
- > Exterior aluminum windows need to be painted.
- > Aluminum unit for attic needs to be installed + wall painting.
- > Bathroom sanitary units need to be replaced and installed.

#### **Structural Condition**

Safe

### Damage Assessment / Before

























































## Work Progress











#### Damage Assessment /After







## **Submission of Quotation for Renovations:**

| Apartment 13   |      | Sarine Khadchikian                                |                  |                   |  |
|----------------|------|---------------------------------------------------|------------------|-------------------|--|
|                |      |                                                   |                  |                   |  |
| Type Of Work   | Zone | Specifications                                    | Qty.             | Total Price (USD) |  |
| Wood Work      |      | supply and install new doors                      | 2                | 550               |  |
|                |      | repair damaged doors                              | 2                | 550