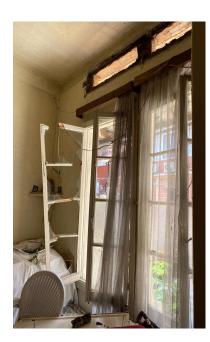

### Damage Assessment / Before

#### Openings

- > Main entrance door and two windows need to be replaced.
- > Entrance door 2 needs to be repaired.
- > Living area walls and two windows need to be painted.
- Bedroom façade windows need to be repaired + glass replacement.
- > Bedroom door needs to be repaired.
- > Kitchen window needs to be repaired.
- > Exterior aluminum windows need to be painted.
- > Aluminum unit for attic needs to be installed + wall painting.
- > Bathroom sanitary units need to be replaced and installed.