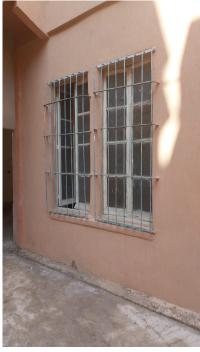

f four members consisting of two old sisters with their old parents



# Damage Assessment:

#### **Overall Damage**

> Habitable but mainly needs paint, windows and doors repairs

#### Openings

- > Main entrance door and two windows need to be replaced.
- > Entrance door 2 needs to be repaired.
- > Living area walls and two windows need to be painted.
- Bedroom façade windows need to be repaired + glass replacement.
- > Bedroom door needs to be repaired.
- > Kitchen window needs to be repaired.
- > Exterior aluminum windows need to be painted.
- > Aluminum unit for attic needs to be installed + wall painting.
- > Bathroom sanitary units need to be replaced and installed.

#### **Structural Condition**

Safe

### Damage Assessment / Before

























































## Work Progress











#### Damage Assessment /After







## **Submission of Quotation for Renovations:**

| Apartment 13   |      | Sarine Khadchikian                                |                  |                   |  |
|----------------|------|---------------------------------------------------|------------------|-------------------|--|
|                |      |                                                   |                  |                   |  |
| Type Of Work   | Zone | Specifications                                    | Qty.             | Total Price (USD) |  |
| Wood Work      |      | supply and install new doors                      | 2                | 550               |  |
|                |      | repair damaged doors                              |