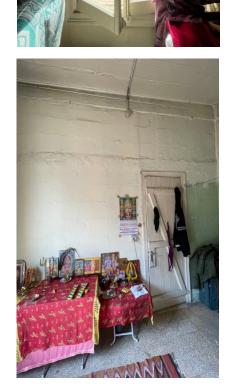

### Damage Assessment / Before

#### **Overall Damage**

> Habitable but mainly needs paint, windows and doors repairs

#### Openings

- > Main entrance door and two windows need to be replaced.
- > Entrance door 2 needs to be repaired.
- > Living area walls and two windows need to be painted.
- Bedroom façade windows need to be repaired + glass replacement.
- > Bedroom door needs to be repaired.
- > Kitchen window needs to be repaired.
- > Exterior aluminum windows need to be painted.
- > Aluminum unit for attic needs to be installed + wall painting.
- > Bathroom sanitary units need to be replaced and installed.