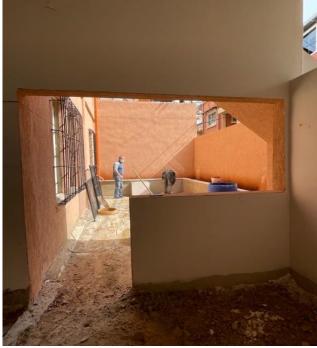

Family of four members consisting of two old sisters with their old parents



# Damage Assessment:

#### **Overall Damage**

> Habitable but mainly needs paint, windows and doors repairs

#### Openings

- > Main entrance door and two windows need to be replaced.
- > Entrance door 2 needs to be repaired.
- > Living area walls and two windows need to be painted.
- Bedroom façade windows need to be repaired + glass replacement.
- > Bedroom door needs to be repaired.
- > Kitchen window needs to be repaired.
- > Exterior aluminum windows need to be painted.
- > Aluminum unit for attic needs to be installed + wall painting.
- > Bathroom sanitary units need to be replaced and installed.

#### **Structural Condition**

Safe

### Damage Assessment / Before

























































## Work Progress











#### Damage Assessment /After







## **Submission of Quotation for Renovations:**

| Apartment 13   |      | Sarine Khadchikian                                |                  |                   |  |
|----------------|------|---------------------------------------------------|------------------|-------------------|--|
|                |      |                                                   |                  |                   |  |
| Type Of Work   | Zone | Specifications                                    | Qty.             | Total Price (USD) |  |
| Wood Work      |      | supply and install new doors                      | 2                | 550               |  |
|                |      | repair damaged doors