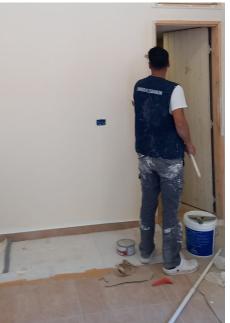

ld sisters with their old parents



# Damage Assessment:

#### **Overall Damage**

> Habitable but mainly needs paint, windows and doors repairs

#### Openings

- > Main entrance door and two windows need to be replaced.
- > Entrance door 2 needs to be repaired.
- > Living area walls and two windows need to be painted.
- Bedroom façade windows need to be repaired + glass replacement.
- > Bedroom door needs to be repaired.
- > Kitchen window needs to be repaired.
- > Exterior aluminum windows need to be painted.
- > Aluminum unit for attic needs to be installed + wall painting.
- > Bathroom sanitary units need to be replaced and installed.

#### **Structural Condition**

Safe

### Damage Assessment / Before

























































## Work Progress











#### Damage Assessment /After







## **Submission of Quotation for Renovations:**

| Apartment 13   |      | Sarine Khadchikian                                |                  |                   |  |
|----------------|------|---------------------------------------------------|------------------|-------------------|--|
|                |      |                                                   |                  |                   |  |
| Type Of Work   | Zone | Specifications                                    | Qty.             | Total Price (USD) |  |
| Wood Work      |      | supply and install new doors                      | 2                | 550               |  |
|                |      | repair damaged doors                              | 2                | 550