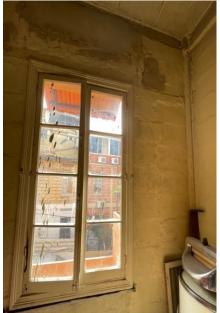

### Damage Assessment / Before

#### Openings

- > Main entrance door and two windows need to be replaced.
- > Entrance door 2 needs to be repaired.
- > Living area walls and two windows need to be painted.
- Bedroom façade windows need to be repaired + glass replacement.
- > Bedroom door needs to be repaired.
- > Kitchen window needs to be repaired.
- > Exterior aluminum windows need to be painted.
- > Aluminum unit for attic needs to be installed + wall painting.
- > Bathroom sanitary units need to be replaced and installed.