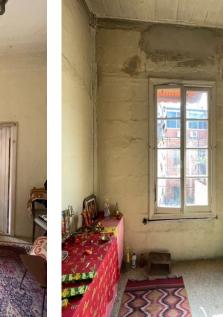

### Damage Assessment / Before

#### Openings

- > Main entrance door and two windows need to be replaced.
- > Entrance door 2 needs to be repaired.
- > Living area walls and two windows need to be painted.
- Bedroom façade windows need to be repaired + glass replacement.
- > Bedroom door needs to be repaired.
- > Kitchen window needs to be repaired.
- > Exterior aluminum windows need to be painted.
- > Aluminum unit for attic needs to be installed + wall painting.
- > Bathroom sanitary units need to be replaced and installed.