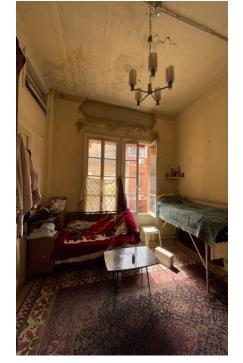

### Damage Assessment / Before

#### **Overall Damage**

> Habitable but mainly needs paint, windows and doors repairs

#### Openings

- > Main entrance door and two windows need to be replaced.
- > Entrance door 2 needs to be repaired.
- > Living area walls and two windows need to be painted.
- Bedroom façade windows need to be repaired + glass replacement.
- > Bedroom door needs to be repaired.
- > Kitchen window needs to be repaired.
- > Exterior aluminum windows need to be painted.
- > Aluminum unit for attic needs to be installed + wall painting.
- > Bathroom sanitary units need to be replaced and installed.