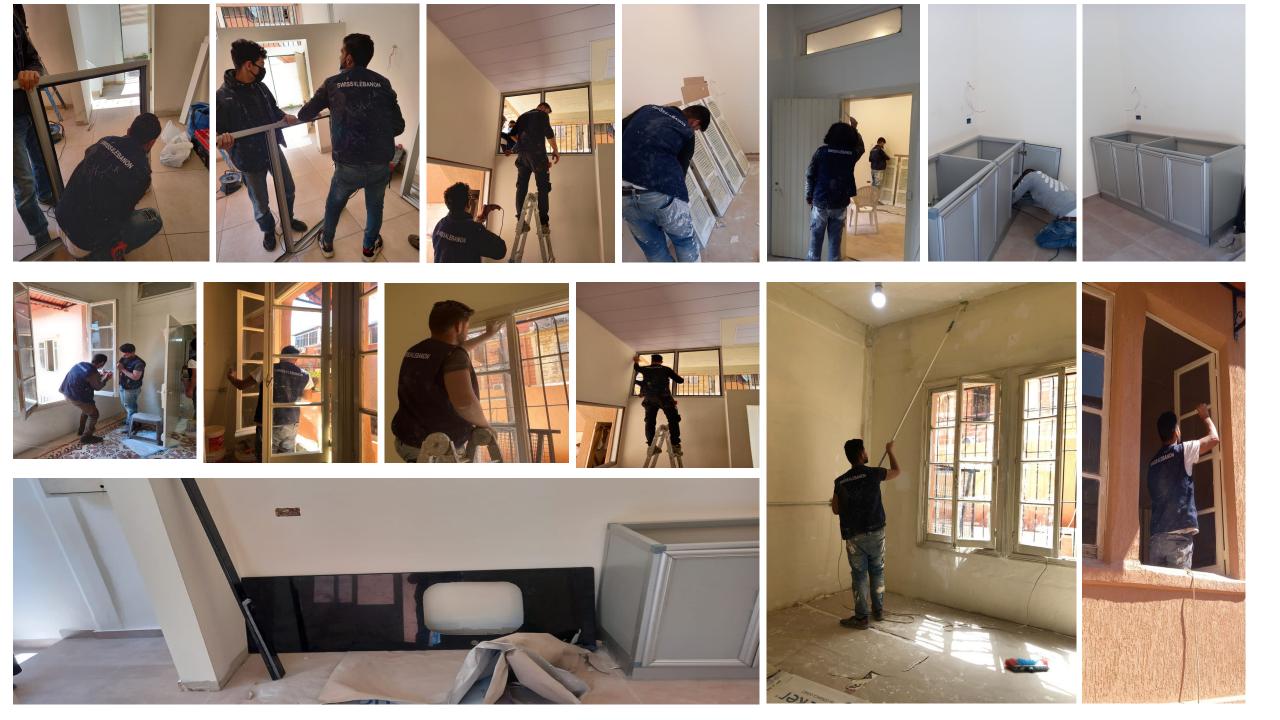

two old sisters with their old parents



# Damage Assessment:

#### **Overall Damage**

> Habitable but mainly needs paint, windows and doors repairs

#### Openings

- > Main entrance door and two windows need to be replaced.
- > Entrance door 2 needs to be repaired.
- > Living area walls and two windows need to be painted.
- Bedroom façade windows need to be repaired + glass replacement.
- > Bedroom door needs to be repaired.
- > Kitchen window needs to be repaired.
- > Exterior aluminum windows need to be painted.
- > Aluminum unit for attic needs to be installed + wall painting.
- > Bathroom sanitary units need to be replaced and installed.

#### **Structural Condition**

Safe

### Damage Assessment / Before

























































## Work Progress











#### Damage Assessment /After







## **Submission of Quotation for Renovations:**

| Apartment 13   |      | Sarine Khadchikian                                |                  |                   |  |
|----------------|------|---------------------------------------------------|------------------|-------------------|--|
|                |      |                                                   |                  |                   |  |
| Type Of Work   | Zone | Specifications                                    | Qty.             | Total Price (USD) |  |
| Wood Work      |      | supply and install new doors                      | 2                | 550               |  |
|                |      | repair damaged doors                              | 2                | 550