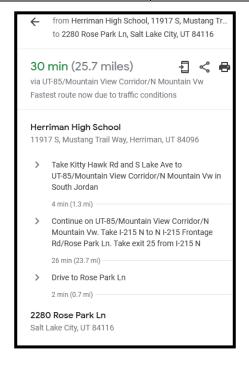

| What to bring?                                                                    | Important Meet Facts                                                                            | Time Schedule                                       |
|-----------------------------------------------------------------------------------|-------------------------------------------------------------------------------------------------|-----------------------------------------------------|
| <u>Uniform:</u> (on when you get to the bus) No Outside Clothing! Limited Jewelry | First event is at 8:00 am                                                                       | Arrive at HHS: 6:30 am                              |
| <b>\$\$\$</b> for T-shirt or snack bar                                            | This is at the same location and course as the Utah State Meet in 2023!                         | Buses Leave School: 6:45 am                         |
| Running shoes/Spikes and extra pair of socks                                      | Fr/So Girls – 8:00 am<br>Fr/ So Boys – 8:30 am<br>Jr/Sr Girls – 9:00 am<br>Jr/Sr Boys – 9:30 am | Arrive at Meet: 7:20 am                             |
| Food: ex: bagels, bananas, fruit, water and Gatorade                              | Buses leave from the north side of the high school by the main gym                              | Leave Meet – 10:30 am<br>Meal Stop – 10:45-11:30 am |
| Extras: Sunscreen, back-up water                                                  | Regional Athletic Complex<br>2280 Rose Park Ln, Salt Lake City,<br>UT 84116                     | Arrive at HHS: 12-12:30 pm                          |