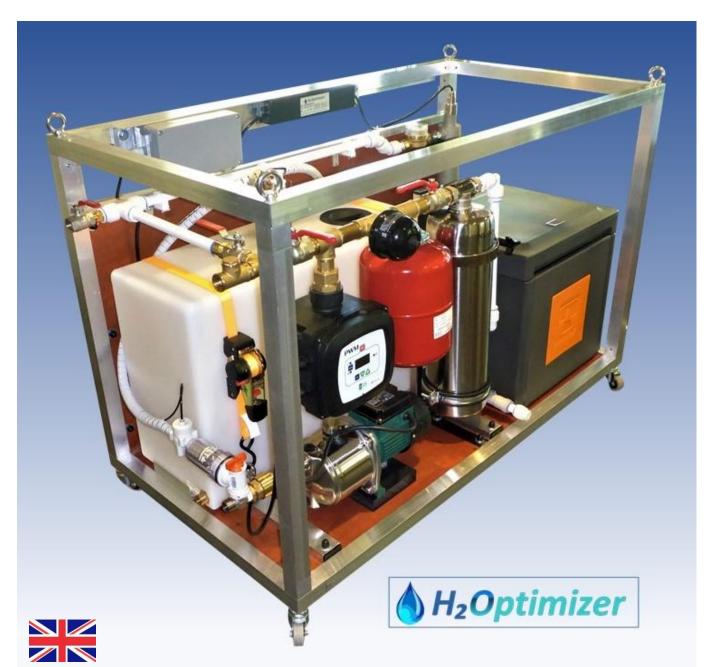

### **H2Optimizer DWU Series Water Purification Units**

We have introduced a compact all-round drinking water treatment module especially for shipping and for drinking water facilities in temporary or permanent accommodations at construction sites or at outdoor events. With its own electrically driven pump with frequency controller, this unit supplies pressurized drinking water according to the delivery-on-demand principle. It can be used permanently in permanent installation on board ships and offshore installations. In addition, another use option is the temporary and mobile deployment for a safe drinking water supply at, for example, outdoor events or a drinking water supply in temporary accommodations of, for example, contractors at new construction sites.

#### Features **DWU-series** basic module:

- 50-micron manual pre-filter
- Self-priming pump 3x230V
- Provides pressurized water
- Filters standard >5 micron
- Aqualen<sup>™</sup> filter technology
- Removes sediment
- Removes heavy metals
- Removes chemicals
- Removes radioactive substances (eg contrast medium from medical research)
- Anti-bacterial filter
- UV-C water sterilizer
- Low water/salt consumption with softener regeneration
- Maintenance friendly
- Easy operation

#### Features: DWU type PF25SU40

- Electrical system: AC230V/50Hz
- Enclosure: IP55
- Frequenty controlled e-pump
- Water flow, std.: 25 ltr/min
- Head max. 40 mwc
- Water pressure: 4 bar
- Water filter: Aquaphor Viking Maxi
- Filtercartridge: B520-13
- Max. water temperature: 40° Cel
- Regeneration time: 12-15 min
- Water flow regeneration: 18 ltr
- Salt for regeneration: 0,3 kgs
- Grey water tank content: 105 ltr
- UV-C lamp: 40W High Output
- Water tubes: polyethylene tube (anti-biofilm Speedpex tube)
- Fittings: messing
- Connections: 3/4" BSP
- Dimensions:
- W x D x H =1360 x 700 x 830 mm
- Weight, empty: approx. 96 kgs