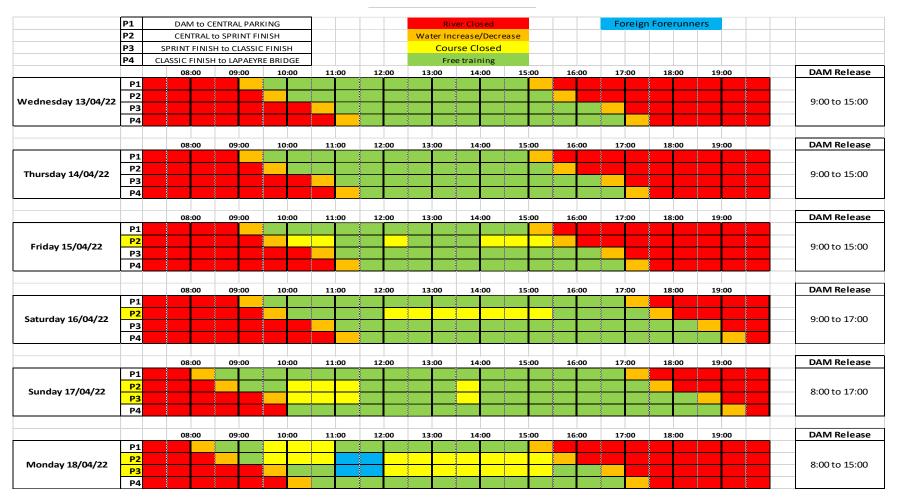

## FREE TRAINING SCHEDULE (PREVISIONNAL)

You could consult previonnal schedule in the following table (some changes could happen according to special power needs or weather deseases):

Green slots are free to paddle

Orange Slots are period for water increase or decrease (be carefull if paddling on those slots) Red slots, there is not enough water to paddle

Yellow Slots, course are closed for local organization; please respect carrefully