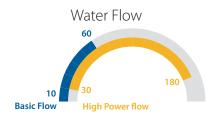

, street cleaning, quarrying, crushing, recycling etc. It produces atomized water mist to suppress the dust and prevents the emissions from spreading to the environment.

### **BENEFITS**

- Targeted water mist to the dust source
- Minimal water consumption
- Reduces health hazards at worksites
- Saves time, space, labor costs and water
- Reduces PM10 dust concentrations

## **APPLICATIONS**

- Street cleaning
- Demolition
- Recycling
- Quarrying
- Mining

## **FEATURES**

- Effectively binds dust emissions
- Small droplet size
- Cabin operated
- A washing gun for pressure washing
- Optional Double Dust boosting system

### **MACHINERY**

- Excavators
- Loaders
- Tractors & Agricultural Machinery
- Crushers & Screeners
- Street Sweepers, Cleaning Machinery

### **OUTPUT CHARACTERISTICS**