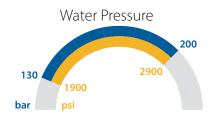

street cleaning, quarrying, crushing, recycling etc. It produces atomized water mist to suppress the dust and prevents the emissions from spreading to the environment.

### **BENEFITS**

- Targeted water mist to the dust source
- Minimal water consumption
- Reduces health hazards at worksites
- Saves time, space, labor costs and water
- Reduces PM10 dust concentrations

## **APPLICATIONS**

- Street cleaning
- Demolition
- Recycling
- Quarrying
- Mining

## **FEATURES**

- Effectively binds dust emissions
- Small droplet size
- Cabin operated
- A washing gun for pressure washing
- Optional Double Dust boosting system

### **MACHINERY**

- Excavators
- Loaders
- Tractors & Agricultural Machinery
- Crushers & Screeners
- Street Sweepers, Cleaning Machinery

### **OUTPUT CHARACTERISTICS**