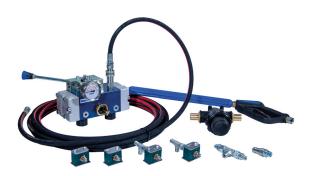

# **HPW-DUST HIGH PRESSURE DUST SUPPRESSION**

## WHAT IS A HIGH PRESSURE DUST SUPPRESSION SYSTEM?

HPW-DUST High Pressure Dust Suppression System is the most innovative dust control system for mobile machinery in demolition, street cleaning, quarrying, crushing, recycling etc. It produces atomized water mist to suppress the dust and prevents the emissions from spreading to the environment.

## **FEATURES**

- Effectively binds dust emissions
- Small droplet size
- Cabin operated
- A washing gun for pressure washing
- Optional Double Dust boosting system